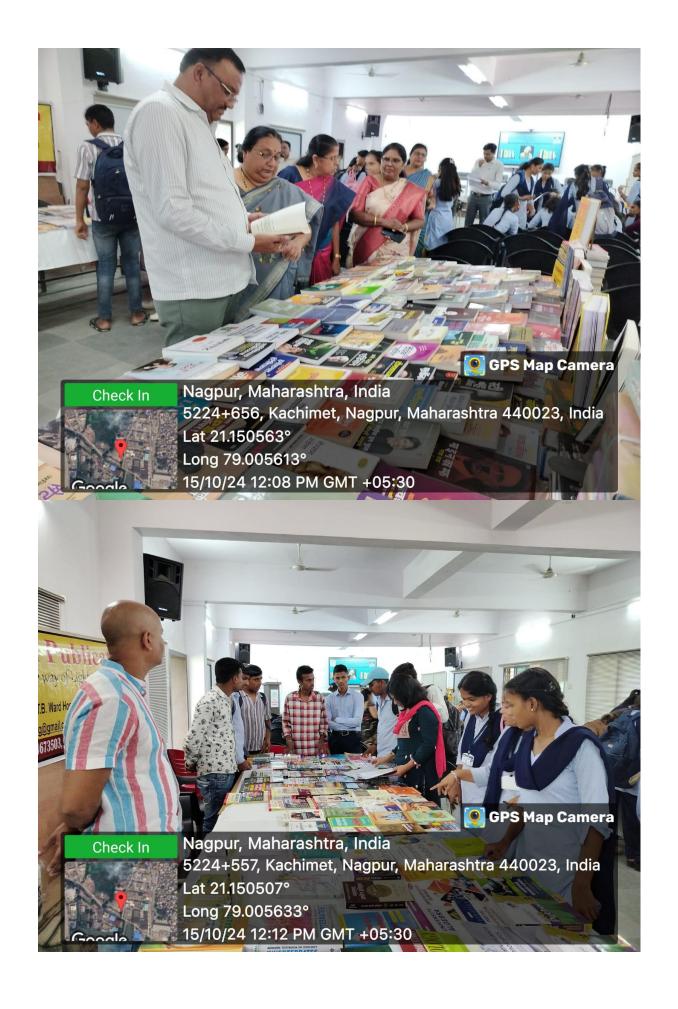

| S. | Name of                   | Report                                                                                                                                                                                                                                                                                                                                                                                                                                                                                                                                                                                                                                                                                                                             |
|----|---------------------------|------------------------------------------------------------------------------------------------------------------------------------------------------------------------------------------------------------------------------------------------------------------------------------------------------------------------------------------------------------------------------------------------------------------------------------------------------------------------------------------------------------------------------------------------------------------------------------------------------------------------------------------------------------------------------------------------------------------------------------|
| No | the Event                 |                                                                                                                                                                                                                                                                                                                                                                                                                                                                                                                                                                                                                                                                                                                                    |
| 1  | Wachan<br>Prerna<br>Divas | Wachan Prerna Divas was celebrated at Jawaharlal Nehru Arts, Commerce, and Science College, Wadi, Nagpur. The event was jointly organized by the Department of Library and the Department of Marathi to commemorate the birth anniversary of Dr. A. P. J. Abdul Kalam. The program was proposed by Dr. Kalpana Borkar and conducted by Dr. Premlata kurhekar. Dr Sanjay Tekade, principal, of Jawaharlal Nehru Arts, Commerce, and Science College, Wadi, Nagpur, presided over the program. The program was started by garlanding the image of Dr A. P. J. Abdul Kalam. DrAnjali joshi was the guest of hono urfor the program. Dr Joshi gave a speech on Dr Kalam's versatile personality and the importance of reading in one's |

|   |         | life. The vote of thanks was proposed by Dr Vaishali Dhanvijay. The program was attended by a large number of teachers, students, and non-teaching staff.                                                                                                                               |
|---|---------|-----------------------------------------------------------------------------------------------------------------------------------------------------------------------------------------------------------------------------------------------------------------------------------------|
| 2 | Outcome | <ul> <li>Prerana means inspiration vachan means reading</li> <li>To inculcate the preserve a reading culture among students.</li> <li>The reading habit was develop</li> <li>The students were inspired by the speech and understood the importance of books in their lives.</li> </ul> |