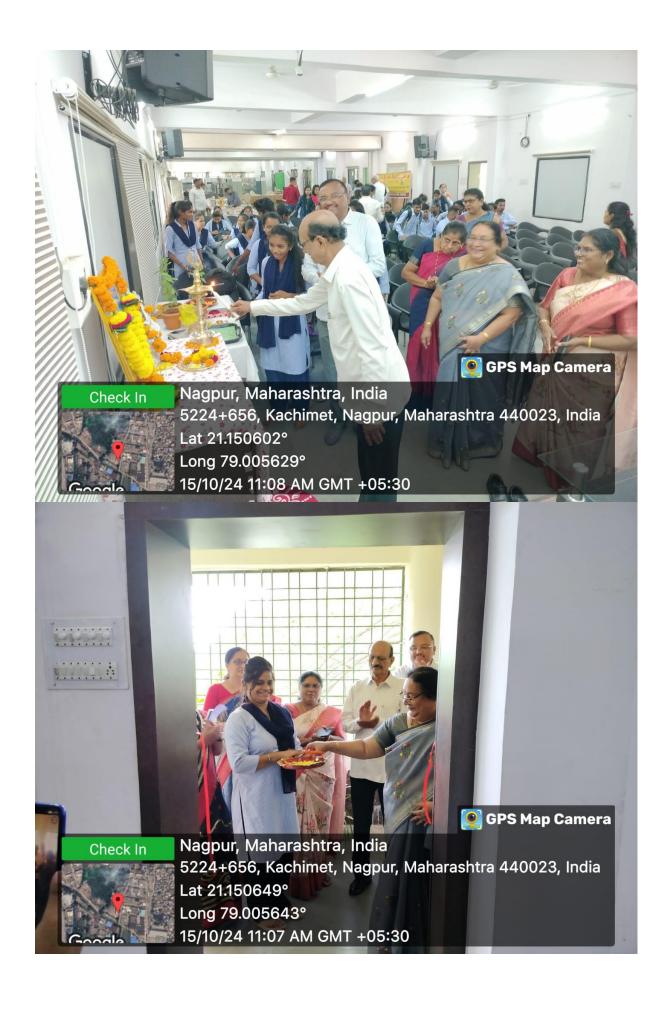

| S. | Name of                   | Report                                                                                                                                                                                                                                                                                                                                                                                                                                                                                                                                                                                                                                                                                                                             |
|----|---------------------------|------------------------------------------------------------------------------------------------------------------------------------------------------------------------------------------------------------------------------------------------------------------------------------------------------------------------------------------------------------------------------------------------------------------------------------------------------------------------------------------------------------------------------------------------------------------------------------------------------------------------------------------------------------------------------------------------------------------------------------|
| No | the Event                 |                                                                                                                                                                                                                                                                                                                                                                                                                                                                                                                                                                                                                                                                                                                                    |
| 1  | Wachan<br>Prerna<br>Divas | Wachan Prerna Divas was celebrated at Jawaharlal Nehru Arts, Commerce, and Science College, Wadi, Nagpur. The event was jointly organized by the Department of Library and the Department of Marathi to commemorate the birth anniversary of Dr. A. P. J. Abdul Kalam. The program was proposed by Dr. Kalpana Borkar and conducted by Dr. Premlata kurhekar. Dr Sanjay Tekade, principal, of Jawaharlal Nehru Arts, Commerce, and Science College, Wadi, Nagpur, presided over the program. The program was started by garlanding the image of Dr A. P. J. Abdul Kalam. DrAnjali joshi was the guest of hono urfor the program. Dr Joshi gave a speech on Dr Kalam's versatile personality and the importance of reading in one's |