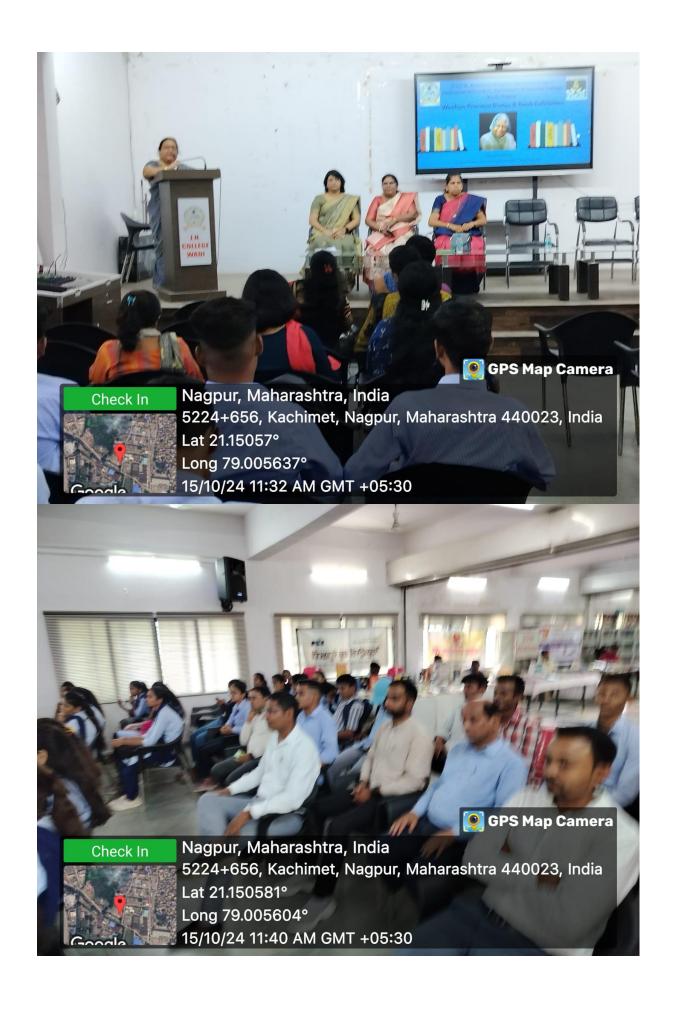

| S. | Name of                   | Report                                                                                                                                                                                                                                                                                                                                                                                                                                                                                                                                                                                                                                                                                                                             |
|----|---------------------------|------------------------------------------------------------------------------------------------------------------------------------------------------------------------------------------------------------------------------------------------------------------------------------------------------------------------------------------------------------------------------------------------------------------------------------------------------------------------------------------------------------------------------------------------------------------------------------------------------------------------------------------------------------------------------------------------------------------------------------|
| No | the Event                 |                                                                                                                                                                                                                                                                                                                                                                                                                                                                                                                                                                                                                                                                                                                                    |
| 1  | Wachan<br>Prerna<br>Divas | Wachan Prerna Divas was celebrated at Jawaharlal Nehru Arts, Commerce, and Science College, Wadi, Nagpur. The event was jointly organized by the Department of Library and the Department of Marathi to commemorate the birth anniversary of Dr. A. P. J. Abdul Kalam. The program was proposed by Dr. Kalpana Borkar and conducted by Dr. Premlata kurhekar. Dr Sanjay Tekade, principal, of Jawaharlal Nehru Arts, Commerce, and Science College, Wadi, Nagpur, presided over the program. The program was started by garlanding the image of Dr A. P. J. Abdul Kalam. DrAnjali joshi was the guest of hono urfor the program. Dr Joshi gave a speech on Dr Kalam's versatile personality and the importance of reading in one's |