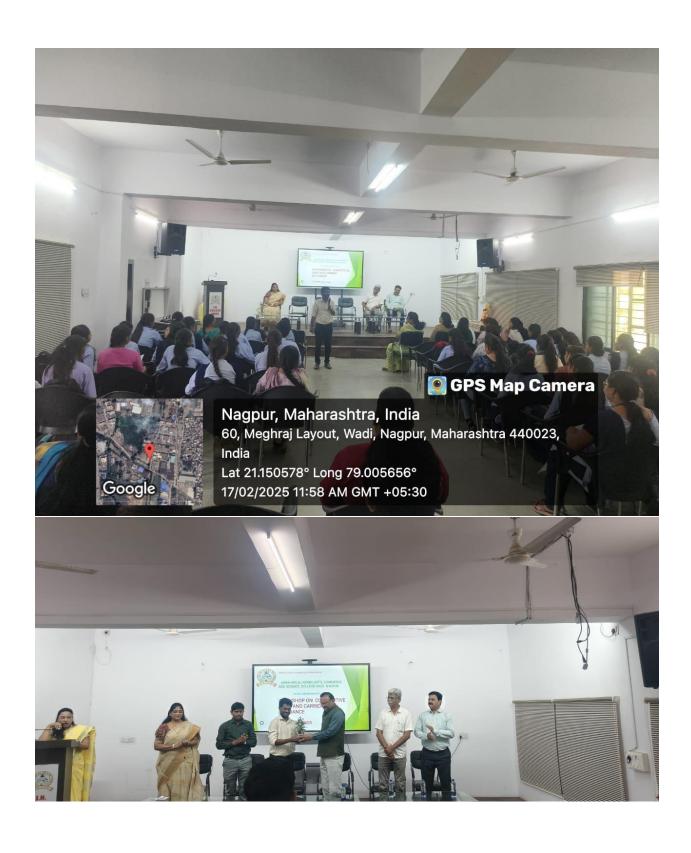

#### Internal Quality Assurance Cell (IQAC): 2024-2025 Report of Event/Workshop on Competitive exam and Career guidance

| Name of the Department/<br>committee | Department of Zoology                             |
|--------------------------------------|---------------------------------------------------|
| Name of the<br>Coordinator/Convener  | Dr. Manisha Bhatkulkar                            |
| Title of the Event/ Programme        | Workshop on Competitive Exam and Career Guidance. |
| Date of the Programme                | 17 february 2025                                  |

| S. | Name of   | Report-                                                                                                                                                                                                                                                                                                                                                                                                                                                                                                                                                                                                                 |  |  |  |  |
|----|-----------|-------------------------------------------------------------------------------------------------------------------------------------------------------------------------------------------------------------------------------------------------------------------------------------------------------------------------------------------------------------------------------------------------------------------------------------------------------------------------------------------------------------------------------------------------------------------------------------------------------------------------|--|--|--|--|
| No | the Event | After welcoming the guest lightning of lamp by Chief guest and Guest of Honour, After the guest offering them saplings, Introductory remark has been delivered by Dr. Manisha Bhatkulkar mam, Professor & Head Department of Zoology.                                                                                                                                                                                                                                                                                                                                                                                   |  |  |  |  |
|    |           | Mr. Pritesh Medpalliwar sir deliver the lecture various competitive exams like MPSC, UPSC, Staff Selection exams, Banking exams and many more and also he suggested the Students about different career for different faculty ex- Arts, Commerce & Science, also he has suggested about self employment. The lecture was very informative for students.                                                                                                                                                                                                                                                                 |  |  |  |  |
|    |           | As a part of Chief guest address Dr. Narendra Gharad IQAC Convener of our College Insight about the Competitive exam and Career Guidance to the Students.                                                                                                                                                                                                                                                                                                                                                                                                                                                               |  |  |  |  |
|    |           | Lastly Vote of Thanks proposed by Ms. Ashwini Shende, In this way we have concluded one day workshop on Competitive exam and Career Guidance.                                                                                                                                                                                                                                                                                                                                                                                                                                                                           |  |  |  |  |
| 2  | Outcome   | <ol> <li>Increased awareness of career options, participants gain insights into various career paths, including emerging fields and traditional professions.</li> <li>Improved understanding of competitive exams:         Workshops provide information about exam patterns, Syllabus, and preparation strategies.</li> <li>Enhanced exam-taking skills: Participants learn techniques for time management, problem-solving, And Stress reduction during exams.</li> <li>Boosted confidence and motivation: Workshops can inspire participants to pursue their career goals and excel in competitive exams.</li> </ol> |  |  |  |  |