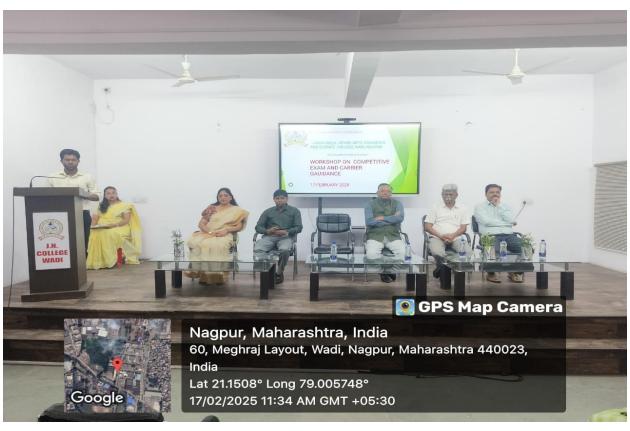

#### Internal Quality Assurance Cell (IQAC): 2024-2025 Report of Event/Workshop on Competitive exam and Career guidance

| Name of the Department/<br>committee | Department of Zoology                             |
|--------------------------------------|---------------------------------------------------|
| Name of the<br>Coordinator/Convener  | Dr. Manisha Bhatkulkar                            |
| Title of the Event/ Programme        | Workshop on Competitive Exam and Career Guidance. |
| Date of the Programme                | 17 february 2025                                  |

| S. | Name of   | Report-                                                                                                                                                                                                                                                                                                                                                                                                                                                                                                                                                                                                                 |  |  |  |  |
|----|-----------|-------------------------------------------------------------------------------------------------------------------------------------------------------------------------------------------------------------------------------------------------------------------------------------------------------------------------------------------------------------------------------------------------------------------------------------------------------------------------------------------------------------------------------------------------------------------------------------------------------------------------|--|--|--|--|
| No | the Event | After welcoming the guest lightning of lamp by Chief guest and Guest of Honour, After the guest offering them saplings, Introductory remark has been delivered by Dr. Manisha Bhatkulkar mam, Professor & Head Department of Zoology.                                                                                                                                                                                                                                                                                                                                                                                   |  |  |  |  |
|    |           | Mr. Pritesh Medpalliwar sir deliver the lecture various competitive exams like MPSC, UPSC, Staff Selection exams, Banking exams and many more and also he suggested the Students about different career for different faculty ex- Arts, Commerce & Science, also he has suggested about self employment. The lecture was very informative for students.                                                                                                                                                                                                                                                                 |  |  |  |  |
|    |           | As a part of Chief guest address Dr. Narendra Gharad IQAC Convener of our College Insight about the Competitive exam and Career Guidance to the Students.                                                                                                                                                                                                                                                                                                                                                                                                                                                               |  |  |  |  |
|    |           | Lastly Vote of Thanks proposed by Ms. Ashwini Shende, In this way we have concluded one day workshop on Competitive exam and Career Guidance.                                                                                                                                                                                                                                                                                                                                                                                                                                                                           |  |  |  |  |
| 2  | Outcome   | <ol> <li>Increased awareness of career options, participants gain insights into various career paths, including emerging fields and traditional professions.</li> <li>Improved understanding of competitive exams:         Workshops provide information about exam patterns, Syllabus, and preparation strategies.</li> <li>Enhanced exam-taking skills: Participants learn techniques for time management, problem-solving, And Stress reduction during exams.</li> <li>Boosted confidence and motivation: Workshops can inspire participants to pursue their career goals and excel in competitive exams.</li> </ol> |  |  |  |  |