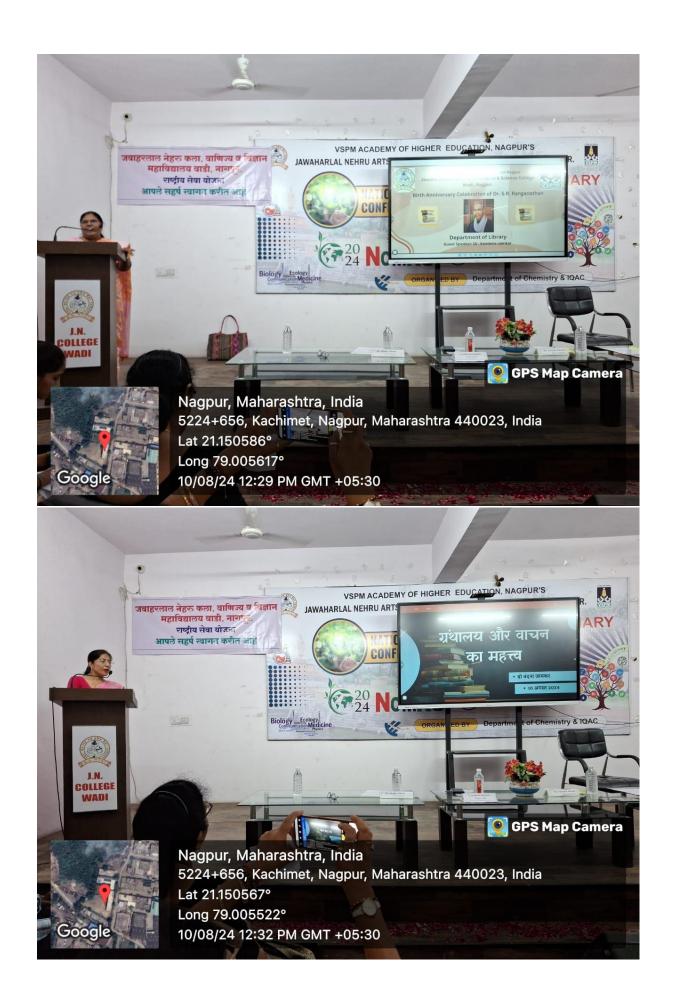

| S. | Name of     | Report                                                                          |  |
|----|-------------|---------------------------------------------------------------------------------|--|
| No | the Event   |                                                                                 |  |
| 1  | Dr. S. R.   | Dr. Ranganathaan Jayanti celebrated as Rashtriya                                |  |
|    | Ranganatha  | Granthalaya divas. Jawaharlal Nehru Arts, Commerce, and Science                 |  |
|    | n's Birth   | College, Wadi, Nagpur, Department of Library celebrated Dr.                     |  |
|    | Anniversary | Ranganathan Jayanti on his 131 <sup>st</sup> birth anniversary. The program was |  |
|    | Program     | proposed by Dr. Premlata Kurhekar Head of the Library Departme                  |  |
|    |             | Dr. Sanjay Tekade, principal, of Jawaharlal Nehru Arts, Commerce,               |  |
|    |             | and Science College, Wadi presided over the program. Dr. Nitin                  |  |
|    |             | Kongre was the guest speaker. Dr. Tekade and Dr. Kongre garlanded               |  |
|    |             | the image of Dr. Ranganathan. Dr. Kongre discussed the importance               |  |

|   |         | of reading with the students and teachers present during the program. the vote of thanks was presented by Mr. K. G. Uke.                                                                                                                |
|---|---------|-----------------------------------------------------------------------------------------------------------------------------------------------------------------------------------------------------------------------------------------|
| 2 | Outcome | 1) The student gets information about DR. S. R. Ranganathan and Librarians Day. 2)Students are aware of the new library activity. 3)Improve reading habits.4) students understand the availability of various resources in the library. |