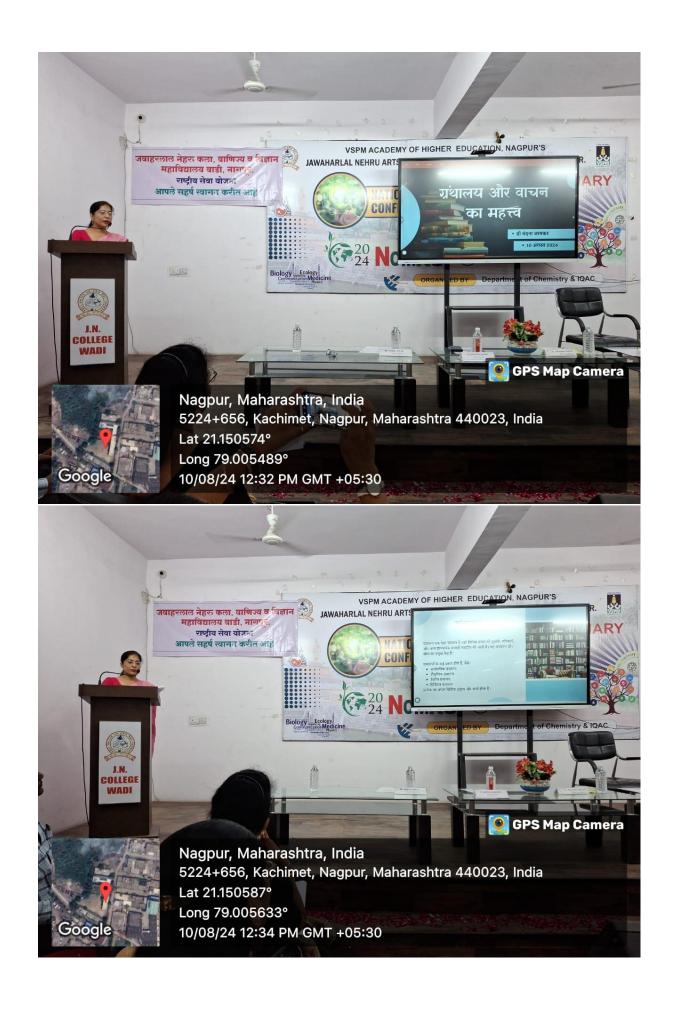

| S. | Name of     | Report                                                                          |  |
|----|-------------|---------------------------------------------------------------------------------|--|
| No | the Event   |                                                                                 |  |
| 1  | Dr. S. R.   | Dr. Ranganathaan Jayanti celebrated as Rashtriya                                |  |
|    | Ranganatha  | Granthalaya divas. Jawaharlal Nehru Arts, Commerce, and Science                 |  |
|    | n's Birth   | College, Wadi, Nagpur, Department of Library celebrated Dr.                     |  |
|    | Anniversary | Ranganathan Jayanti on his 131 <sup>st</sup> birth anniversary. The program was |  |
|    | Program     | proposed by Dr. Premlata Kurhekar Head of the Library Departme                  |  |
|    |             | Dr. Sanjay Tekade, principal, of Jawaharlal Nehru Arts, Commerce,               |  |
|    |             | and Science College, Wadi presided over the program. Dr. Nitin                  |  |
|    |             | Kongre was the guest speaker. Dr. Tekade and Dr. Kongre garlanded               |  |
|    |             | the image of Dr. Ranganathan. Dr. Kongre discussed the importance               |  |

|   |         | of reading with the students and teachers present during the program. the vote of thanks was presented by Mr. K. G. Uke.                                                                                                                |
|---|---------|-----------------------------------------------------------------------------------------------------------------------------------------------------------------------------------------------------------------------------------------|
| 2 | Outcome | 1) The student gets information about DR. S. R. Ranganathan and Librarians Day. 2)Students are aware of the new library activity. 3)Improve reading habits.4) students understand the availability of various resources in the library. |