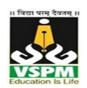

| S. | Name of     | Report                                                                          |  |
|----|-------------|---------------------------------------------------------------------------------|--|
| No | the Event   |                                                                                 |  |
| 1  | Dr. S. R.   | Dr. Ranganathaan Jayanti celebrated as Rashtriya                                |  |
|    | Ranganatha  | Granthalaya divas. Jawaharlal Nehru Arts, Commerce, and Science                 |  |
|    | n's Birth   | College, Wadi, Nagpur, Department of Library celebrated Dr.                     |  |
|    | Anniversary | Ranganathan Jayanti on his 131 <sup>st</sup> birth anniversary. The program was |  |
|    | Program     | proposed by Dr. Premlata Kurhekar Head of the Library Departme                  |  |
|    |             | Dr. Sanjay Tekade, principal, of Jawaharlal Nehru Arts, Commerce,               |  |
|    |             | and Science College, Wadi presided over the program. Dr. Nitin                  |  |
|    |             | Kongre was the guest speaker. Dr. Tekade and Dr. Kongre garlanded               |  |
|    |             | the image of Dr. Ranganathan. Dr. Kongre discussed the importance               |  |

|   |         | of reading with the students and teachers present during the program. the vote of thanks was presented by Mr. K. G. Uke.                                                                                                                |
|---|---------|-----------------------------------------------------------------------------------------------------------------------------------------------------------------------------------------------------------------------------------------|
| 2 | Outcome | 1) The student gets information about DR. S. R. Ranganathan and Librarians Day. 2)Students are aware of the new library activity. 3)Improve reading habits.4) students understand the availability of various resources in the library. |