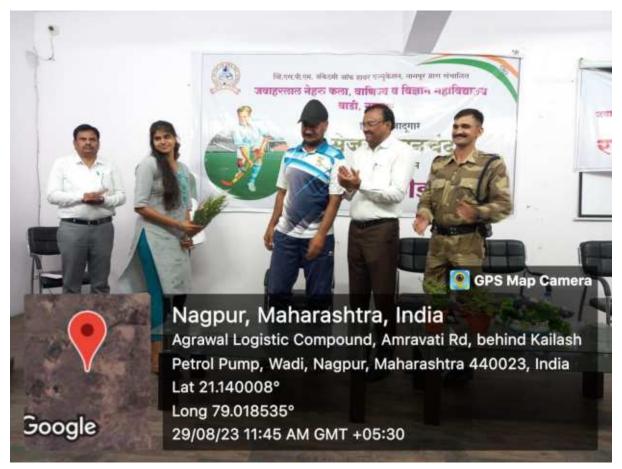

### **National Sports Day**

On 29th August 2023, National Sports Day was celebrated at the college to mark the birth anniversary of Major Dhyan Chand. Various competitions were organized for the students, including spoon and lemon race, sack race, chess, 100-meter sprint, 5 km run, tug-of-war, and more. (Names of Winners)

Following the competitions, a program was conducted to highlight the life and achievements of Major Dhyan Chand. The event began with the dignitaries garlanding the statue of Major Dhyan Chand. The program was presided over by the principal of the college, Dr. Sanjay Tekade, who also served as the chief guest. Renowned Indian handball player Dr. Indrajit Singh Rankhwa and Indian cross-country athlete Jitendra Thackeray were special guests at the event.