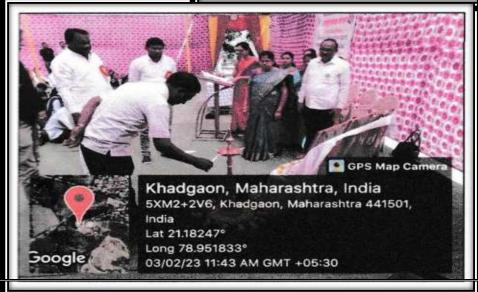

#### Day 1: February 27, 2024

By 4:00 PM, all participants had arrived at the village Khadgaon. The camp included participants from 24 colleges within the university's jurisdiction. After cleaning the premises, the participants were divided into six groups named after Rashtrasant Tukadoji Maharaj, Sant Gadge Maharaj, Mother Teresa, Mahatma Gandhi, Swami Vivekananda, and Mahatma Jvotiba Phule. Each group was assigned specific responsibilities. At 6:00 PM, a prayer session was held, followed by an awareness-raising cultural program at 7:00 PM.

#### **Daily Activities**

Each morning began with sessions on yoga and pranayama for the students. The participants cleaned the village of Khadgaon and constructed a 120-foot-long platform in the Gram Panchayat premises. Through street plays, they spread messages on cleanliness, voter awareness, adult education, self-reliant India, and water conservation.