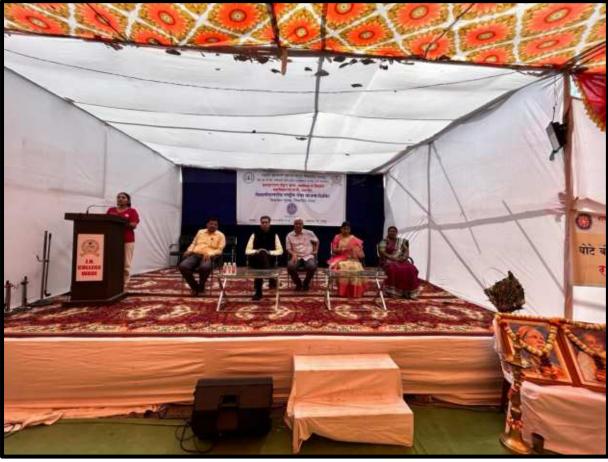

#### Day 2: February 28, 2024

At 10:30 AM, the camp was inaugurated by the Sarpanch of Khadgaon village, Mr. Deorao Kadu. The event was chaired by Mr. Ashishbabu Deshmukh, Vice President of VSPM Academy of Higher Education, Nagpur. In his guidance, he emphasized the importance of skill development through such camps and urged youth to pursue skill-based education. Prominent attendees included Deputy Sarpanch Mr. Kishor Sarode, Mr. Bhimrao Kadu, Mr. Eknath Choudhary, Mr. Shailesh Thorane, Mr. Vikas Gupta, Mr. Harshal Kakade, Principal Dr. Sanjay Tekade, and members of the Gram Panchayat such as Mrs. Payal Kadu, Mr. Kishor Madawgade, Mr. Shailesh Kadu, Mrs. Smita Ganveer, Mrs. Archana Madawgade, Mr. Bhojraj Madawgade, Mrs. Sarla Kadu, and Mrs. Sheetal Uike.

In his address, Chief Guest Mr. Deoraoji Kadu elaborated on the responsibilities of youth towards society and how the NSS equips them to fulfill these responsibilities effectively.