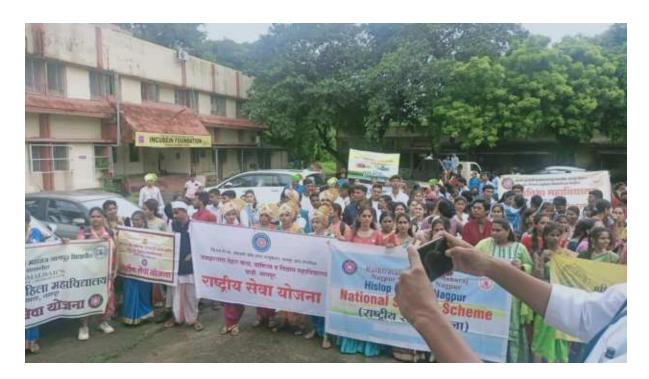

#### **Revenue Week and Voter Registration**

Revenue Week is being implemented by Tehsil Office from 01. to 07 August 2023. As a part of this program in the college. In order to create awareness about voter registration on 02 August 2023 Hon. Pratap Waghmare Saheb (Tehsildar Nagpur Rural) How to register voters, why is it necessary to vote? He said that it is necessary to have healthy voters for the healthy development of the country's democracy. On this occasion, 400 students of the college were registered as new voters. The program was chaired by the principal of the college Dr. Sanjay Tekade was there. Naib Tehsildar Vinod Dhokhe of Tehsil Office, Mandal Adhikari Khan Saheb, Umesh Manerao Jawahar Vidyalaya Principal Sachin Dehankar were present on this occasion. The program was coordinated by Dr. Sarang Khadse did and Pankaj Manerao gave vote of thanks. Dr. K.S. Manmode, Prof. Rathod, Prof. Sumit Singh, Ravi Patil cooperated to make the program successful

### Apla Nagpur | 2023-08-04 | Page- 3 epaper.tarunbharat.net

वाडी : येथील जवाहरलाल नेहरू विद्यालय, किन ह महाविद्यालय व जवाहरलाल नेहरू वरीष्ठ कला, वाणिज्य व विज्ञान महाविद्यालयात नागपूर ( ग्रा. ) तहसील कार्यालय अंतर्गत महसूल सम्राहच्या निमिताने मतदार जनजागृती कार्यक्रम २०२४ अंतर्गत युवा संवाद कार्यक्रम घेण्यात आला. कार्यक्रमाच्या अध्यक्षस्थानी विरेष्ठ महाविद्यालयाचे प्राचार्य डॉ. संजय टेकाडे होते. तर प्रमुख पाह्णे म्हणून नागपूर ग्रामिणचे तहसीलदार प्रताप वाघमारे, नायब तहसीलदार विनोद धोरवे, मुख्याध्यापक सिवन डेहनकर, मंडळ अधिकारी सुमाष झाडे, मंडळ अधिकारी असीम खान, तलाठी किशोर शिवरकर, कोतवाल रवी फाले प्रामुख्याने उपस्थित होते. याप्रसंगी महाविद्यालयाच्या ४०० विद्याध्याची नवीन मतदार नोंदणी करण्यात आली. तहसीलदार प्रताप वाघमारे यांनी वर्ग १० ते पदवी पर्यंतच्या विद्याध्यांशी संवाद साधला. कार्यक्रमाचे संचालन प्रा. सारंग खडसे तर उपस्थितांचे आभार शिक्षक पंकज मानेकर यांनी मानले. कार्यक्रमाच्या आयोजनासाठी महाविद्यालयाचे डॉ. काशिनाथ मानमोडे, सुमीत सिंग, तहसील कार्यालयांच उमेश मानेराव, कोतवाल रवी पाटील यांनी सहकार्य केले. ◄ (तभा वृत्तसेवा) प्रतिनिधी अरुण कराळे