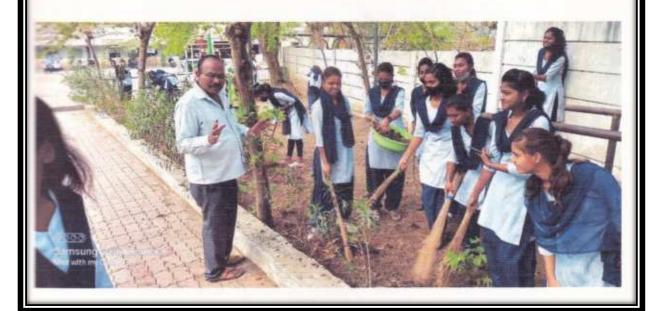

#### Mahatma Gandhi Jayanti

On October 2, 2023, on the occasion of Mahatma Gandhi and Lal Bahadur Shastri Jayanti, the principal, professors, non-teaching staff, and students of the college participated in a labor donation activity on the college premises as part of the *Swachhta Hi Seva* mission. Following this, a Jayanti program was organized.

### One Day Cleanliness Drive 02 October 2023

To realize Mahatma Gandhi's vision of a Swachh Bharat, the *Swachhta Hi Seva* campaign and the *Swachh Bharat Mission* were initiated. On the occasion of Mahatma Gandhi's Jayanti, the college premises were cleaned as part of the National Service Scheme's efforts. A total of 45 students participated in the event.