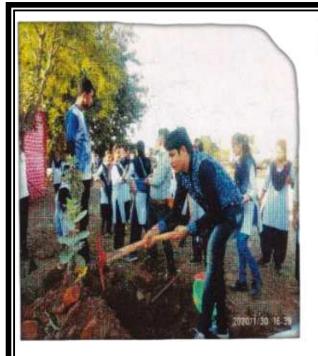

#### **Tree Plantation (Meri Mati Mera Desh Campaign)**

On behalf of the National Service Scheme, a tree-planting program was organized in the Aganwat area of Dattak village, Khadgaon. During the event, 200 saplings of various species, including mango, neem, and Sumaba Bhul, were planted.

The event was attended by the Sarpanch of Khadgaon, Hon. Devraoji Kadu; Deputy Sarpanch Shri Kishore Sarode; Mrs. Payal Ganvir; Member Shailesh Katu; Mrs. Archana Mathke; Tarla Katu; Kishore Madvagate; Smita Ganvir; Bhojraj Matgade; Village Secretary Shri Jadhav; College Principal Dr. Sanjay Tekade; and Hon. Nitin Kogare. All the professors of the college and 60 students were also present.

On this occasion, the Hon. Principal provided guidance on the importance of environmental conservation. The program was coordinated by Dr. Manmode, and Dr. Avinash Igole expressed gratitude to the participants.

Breakfast was arranged for the students by the National Service Scheme. Several faculty members, including Nitin Kogare, Dr. Lina Phate, Dr. Archana Deshmukh, Dr. Kalpana Borkar, Dr. Petkar, Prof. Ravi Barshe, Dr. Avinash Igole, Dr. Sunit Singh, and Prof. Dhanraj Rathod, contributed to the success of the event.