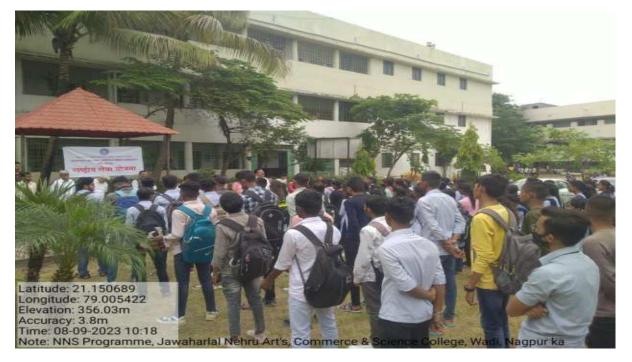

### My Land, My Country Campaign and Oath

As per the instructions of the Government of Maharashtra, an oath-taking ceremony under the "Meri Mati Mera Desh" campaign was held at Jawaharlal Nehru College of Arts, Commerce, and Science, Wadi, Nagpur, on 9th August 2023 at 10:00 a.m. The ceremony was attended by Dr. Sanjay Tekade, Principal of the college, who paid tribute to the heroes who sacrificed their lives for the freedom of the country and shared their inspiring stories with the younger generation.

The event was graced by the presence of all professors, non-teaching staff, and 85 students of the college. The program was coordinated by National Service Scheme (NSS) Program Officer, Dr. Kashinath Manmode, and the oath was administered by Dr. Sarang Khadse.