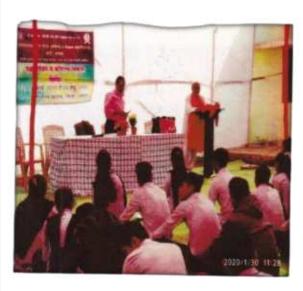

#### **Intellectual Sessions**

On February 28, 2024, at 2:00 PM, an oratory competition was organized under the intellectual program on the topic "Today's Youth and Social Media." A total of ten students participated in the competition.

On February 29, 2024, at 2:00 PM, Mr. Bhaskarrao Vighe delivered a session on "Youth and India's Development Through the Ideals of Rashtrasant." He emphasized the importance of inculcating Rashtrasant Tukadoji Maharaj's thoughts in the younger generation. Similarly, Dr. Vijay Dhote spoke on "Good Literature and Personality Development" and illustrated his points through bhajans of Rashtrasant.

On March 1, 2024, Mr. Sanjay Raghatate addressed the topic "Future Challenges for Youth," and Mr. Sunil Tandulkar spoke on "Personality Development Through a Scientific Perspective."

On March 2, 2024, Mr. Pankaj Wanjare discussed "Personality Development Through Saints' Scientific Perspective," criticizing superstitions and urging youth to evaluate everything scientifically rather than accepting it blindly. Dr. Kakade, on the topic of "Rashtrasant's Literature," highlighted the importance of reading Gramgita, a seminal work by Rashtrasant Tukadoji Maharaj, for every youth.