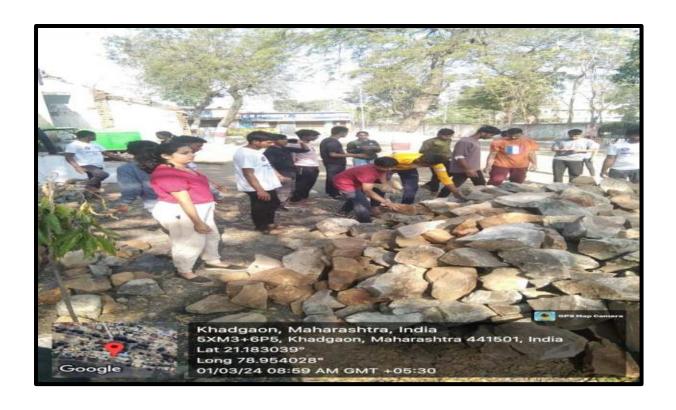

#### **Tree Plantation (Meri Mati Mera Desh Campaign)**

On behalf of the National Service Scheme, a tree-planting program was organized in the Aganwat area of Dattak village, Khadgaon. During the event, 200 saplings of various species, including mango, neem, and Sumaba Bhul, were planted.

The event was attended by the Sarpanch of Khadgaon, Hon. Devraoji Kadu; Deputy Sarpanch Shri Kishore Sarode; Mrs. Payal Ganvir; Member Shailesh Katu; Mrs. Archana Mathke; Tarla Katu; Kishore Madvagate; Smita Ganvir; Bhojraj Matgade; Village Secretary Shri Jadhav; College Principal Dr. Sanjay Tekade; and Hon. Nitin Kogare. All the professors of the college and 60 students were also present.

On this occasion, the Hon. Principal provided guidance on the importance of environmental conservation. The program was coordinated by Dr. Manmode, and Dr. Avinash Igole expressed gratitude to the participants.