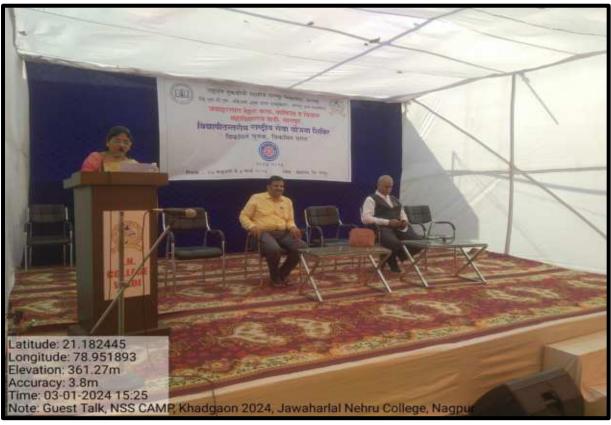

#### Day 2: February 28, 2024

At 10:30 AM, the camp was inaugurated by the Sarpanch of Khadgaon village, Mr. Deorao Kadu. The event was chaired by Mr. Ashishbabu Deshmukh, Vice President of VSPM Academy of Higher Education, Nagpur. In his guidance, he emphasized the importance of skill development through such camps and urged youth to pursue skill-based education. Prominent attendees included Deputy Sarpanch Mr. Kishor Sarode, Mr. Bhimrao Kadu, Mr. Eknath Choudhary, Mr. Shailesh Thorane, Mr. Vikas Gupta, Mr. Harshal Kakade, Principal Dr. Sanjay Tekade, and members of the Gram Panchayat such as Mrs. Payal Kadu, Mr. Kishor Madawgade, Mr. Shailesh Kadu, Mrs. Smita Ganveer, Mrs. Archana Madawgade, Mr. Bhojraj Madawgade, Mrs. Sarla Kadu, and Mrs. Sheetal Uike.

In his address, Chief Guest Mr. Deoraoji Kadu elaborated on the responsibilities of youth towards society and how the NSS equips them to fulfill these responsibilities effectively.