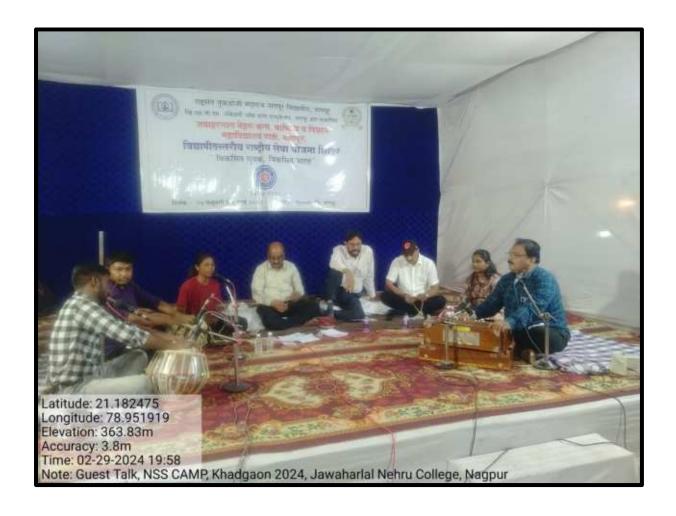

On February 29, 2024, at 2:00 PM, Mr. Bhaskarrao Vighe delivered a session on "Youth and India's Development Through the Ideals of Rashtrasant." He emphasized the importance of inculcating Rashtrasant Tukadoji Maharaj's thoughts in the younger generation. Similarly, Dr. Vijay Dhote spoke on "Good Literature and Personality Development" and illustrated his points through bhajans of Rashtrasant.

On March 1, 2024, Mr. Sanjay Raghatate addressed the topic "Future Challenges for Youth," and Mr. Sunil Tandulkar spoke on "Personality Development Through a Scientific Perspective."

On March 2, 2024, Mr. Pankaj Wanjare discussed "Personality Development Through Saints' Scientific Perspective," criticizing superstitions and urging youth to evaluate everything scientifically rather than accepting it blindly. Dr. Kakade, on the topic of "Rashtrasant's Literature," highlighted the importance of reading Gramgita, a seminal work by Rashtrasant Tukadoji Maharaj, for every youth.

#### **Lectures in Intellectual Session**

Dr. Sanjay Raghtate, Hon. Tandulkar, Dr. Bhaskarrao Vidhe, Dr. Vijay Dhote, Dr. Bhavik, Dr Mandlekar, Dr. Kakde