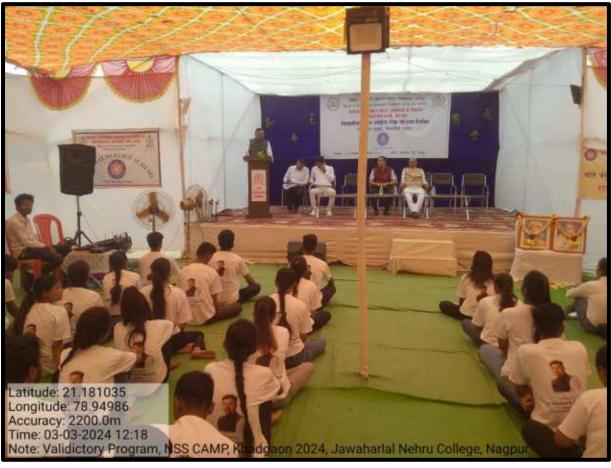

#### **Valedictory Function**

On March 3, 2024, the valedictory ceremony of the camp was held. The event was chaired by Mr. Yuvrajji Chalkhore, Administrator of VSPM Academy of Higher Education, Nagpur. Chief guest Mr. Vaibhav Ganjapure, along with Principal Dr. Sanjay Tekade and Deputy Sarpanch Mr. Kishor Sarode, graced the occasion. Students who performed exceptionally well were felicitated during the event. The program's anchoring and report presentation were done by Dr. K.S. Manmode, while Dr. Narendra Gharad proposed the vote of thanks.

### **Closing Ceremony of the camp**

Hon. Yuvrajji Chalkhor, Principal Dr. Sanjay Tekade, Deputy Sarpanch Shri. Kishorji Sarode, Shri. Sauran Ganjapure