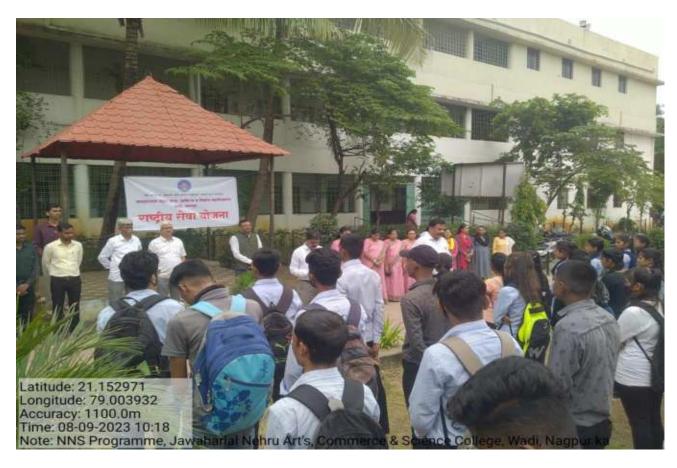

### My Land, My Country Campaign and Oath

As per the instructions of the Government of Maharashtra, an oath-taking ceremony under the "Meri Mati Mera Desh" campaign was held at Jawaharlal Nehru College of Arts, Commerce, and Science, Wadi, Nagpur, on 9th August 2023 at 10:00 a.m. The ceremony was attended by Dr. Sanjay Tekade, Principal of the college, who paid tribute to the heroes who sacrificed their lives for the freedom of the country and shared their inspiring stories with the younger generation.

The event was graced by the presence of all professors, non-teaching staff, and 85 students of the college. The program was coordinated by National Service Scheme (NSS) Program Officer, Dr. Kashinath Manmode, and the oath was administered by Dr. Sarang Khadse.