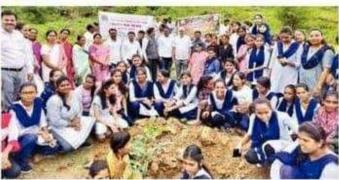

#### **Tree Plantation (Meri Mati Mera Desh Campaign)**

On behalf of the National Service Scheme, a tree-planting program was organized in the Aganwat area of Dattak village, Khadgaon. During the event, 200 saplings of various species, including mango, neem, and Sumaba Bhul, were planted.

The event was attended by the Sarpanch of Khadgaon, Hon. Devraoji Kadu; Deputy Sarpanch Shri Kishore Sarode; Mrs. Payal Ganvir; Member Shailesh Katu; Mrs. Archana Mathke; Tarla Katu; Kishore Madvagate; Smita Ganvir; Bhojraj Matgade; Village Secretary Shri Jadhav; College Principal Dr. Sanjay Tekade; and Hon. Nitin Kogare. All the professors of the college and 60 students were also present.