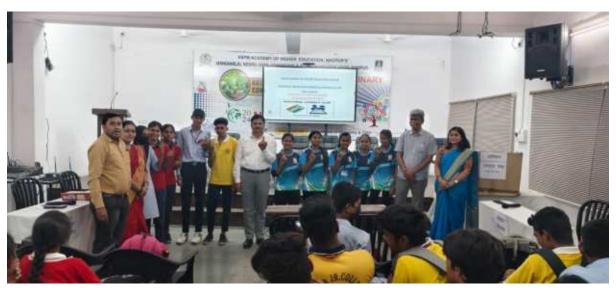

## Voter Awareness Rally 09.03. 2024

As per the letter from the Joint Director, Higher Education Nagpur Department, Kamank Ushinag / Astha Parochial Election 1162 dated 22/02/2024, a rally for voter awareness will be held on 9th March 2024 at 10:00 AM at the Wadi premises. A total of 50 students will participate in this rally.

## Jawaharlal Nehru Arts, Commerce and Science College, Wadi, Nagpur- 440023 (M.S.)

(Affiliated to RTM Nagpur University, Nagpur)

Website: www.jncwadi.ac.in E-mail: jnc.wadi@rediffmail.com Phone: (07104) 220963

## Voter Awareness Programme 02.04.2024

# Students showing their father's affidavit after filling it under voter awareness programme