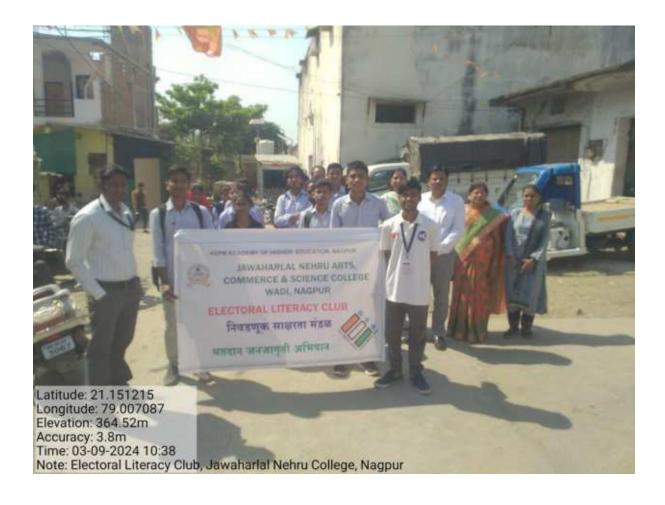

## Voter Awareness Rally 09.03. 2024

As per the letter from the Joint Director, Higher Education Nagpur Department, Kamank Ushinag / Astha Parochial Election 1162 dated 22/02/2024, a rally for voter awareness will be held on 9th March 2024 at 10:00 AM at the Wadi premises. A total of 50 students will participate in this rally.