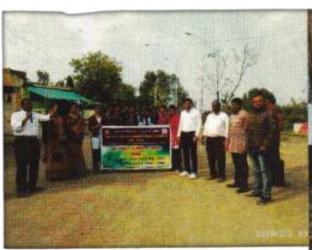

# खडगांव में छात्रों ने किया पौधारोपण

जेएनसी रासेयों का कार्यक्रम बाड़ी, संवाददाता. जवाहरलाल नेहरू कला, वाणिज्य, व विज्ञान महाविद्यालय वाड़ी अंतर्गत संचालित नेचर ग्रीन क्लब व राष्ट्रीय सेवा योजना विभाग की ओर से खड़गांव में इकोसिस्टम कंजर्वेशन कार्यक्रम आयोजित किया गया. मेरी माटी मेरा देश, केंद्र शासन के इस उपक्रम अंतर्गत संपन्न अभियान में महाविद्यालय के प्राचार्य तथा

कार्यक्रम के अध्यक्ष प्रा. संजय टेकाड़े ने उदघाटन किया. मार्गदर्शन में बताया कि छात्रों को प्राकृतिक साधन संपत्ति का संभलकर उपयोग करना चाहिए. प्राकृतिक संपत्ति कभी न कभी खत्म होने वाली संपत्ति है. कार्यक्रम में प्रमुखता से उपस्थित खडगांव के सरपंच देवराव कड़ू ने भी छात्रों को मार्गदर्शन करते हुए कहा कि शिक्षा के साथ समाजकार्य भी जरूरी है. ग्रामीण क्षेत्र की जीवनशैली और साधन संपत्ति के संदर्भ में छात्रों को जानकारी दी. परिसर में बड़ी मात्रा में पौधारोपण किया गया. सेवा योजना कार्यक्रमाधिकारी प्रा. डॉ. मानमोडे ने उपस्थित सभी छात्रों

को राष्ट्रीय एकात्मता की शपथ दिलाई. महाविद्यालय ग्रीन क्लब फॅकल्टी कॉर्डिनेटर प्रा. मनीषा भातकुलकर व प्रा. अविनाश इंगोले फोटो विथ उपक्रम छात्र के साथ संचालित किया. नेचर क्लब अंतर्गत कार्यक्रम आयोजन का उद्देश्य छात्र को निसर्ग संवर्धन व सुरक्षा, वैज्ञानिक दृष्टि का निर्माण तथा निसर्ग पूरक जीवन पद्धित को नागरिकों को प्रोत्साहन करना बताया. महाविद्यालय आयक्यूएसी के समन्वयक प्रा. नरेंद्र घारड डॉ. नितिन कोन्ग्रे, महाविद्यालय के प्राध्यापकगण बड़ी संख्या में छात्र व नागरिक इस महिम में सहभागी हए.