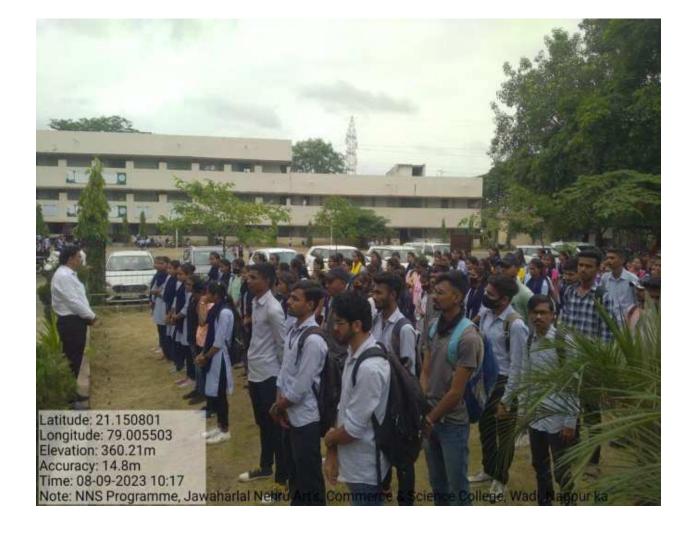

### My Land, My Country Campaign and Oath

As per the instructions of the Government of Maharashtra, an oath-taking ceremony under the "Meri Mati Mera Desh" campaign was held at Jawaharlal Nehru College of Arts, Commerce, and Science, Wadi, Nagpur, on 9th August 2023 at 10:00 a.m. The ceremony was attended by Dr. Sanjay Tekade, Principal of the college, who paid tribute to the heroes who sacrificed their lives for the freedom of the country and shared their inspiring stories with the younger generation.

The event was graced by the presence of all professors, non-teaching staff, and 85 students of the college. The program was coordinated by National Service Scheme (NSS) Program Officer, Dr. Kashinath Manmode, and the oath was administered by Dr. Sarang Khadse.