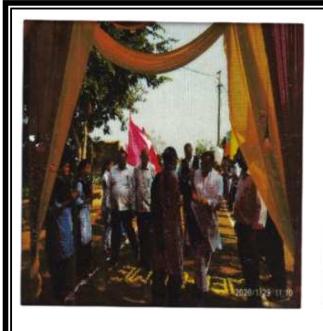

#### Day 2: February 28, 2024

At 10:30 AM, the camp was inaugurated by the Sarpanch of Khadgaon village, Mr. Deorao Kadu. The event was chaired by Mr. Ashishbabu Deshmukh, Vice President of VSPM Academy of Higher Education, Nagpur. In his guidance, he emphasized the importance of skill development through such camps and urged youth to pursue skill-based education. Prominent attendees included Deputy Sarpanch Mr. Kishor Sarode, Mr. Bhimrao Kadu, Mr. Eknath Choudhary, Mr. Shailesh Thorane, Mr. Vikas Gupta, Mr. Harshal Kakade, Principal Dr. Sanjay Tekade, and members of the Gram Panchayat such as Mrs. Payal Kadu, Mr. Kishor Madawgade, Mr. Shailesh Kadu, Mrs. Smita Ganveer, Mrs. Archana Madawgade, Mr. Bhojraj Madawgade, Mrs. Sarla Kadu, and Mrs. Sheetal Uike.

In his address, Chief Guest Mr. Deoraoji Kadu elaborated on the responsibilities of youth towards society and how the NSS equips them to fulfill these responsibilities effectively.