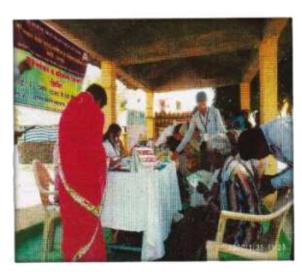

#### **Revenue Week and Voter Registration**

Revenue Week is being implemented by Tehsil Office from 01. to 07 August 2023. As a part of this program in the college. In order to create awareness about voter registration on 02 August 2023 Hon. Pratap Waghmare Saheb (Tehsildar Nagpur Rural) How to register voters, why is it necessary to vote? He said that it is necessary to have healthy voters for the healthy development of the country's democracy. On this occasion, 400 students of the college were registered as new voters. The program was chaired by the principal of the college Dr. Sanjay Tekade was there. Naib Tehsildar Vinod Dhokhe of Tehsil Office, Mandal Adhikari Khan Saheb, Umesh Manerao Jawahar Vidyalaya Principal Sachin Dehankar were present on this occasion. The program was coordinated by Dr. Sarang Khadse did and Pankaj Manerao gave vote of thanks. Dr. K.S. Manmode, Prof. Rathod, Prof. Sumit Singh, Ravi Patil cooperated to make the program successful