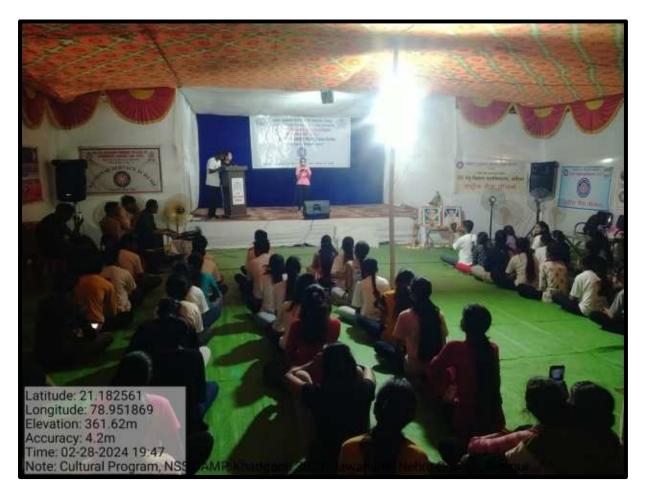

#### **Intellectual Sessions**

On February 28, 2024, at 2:00 PM, an oratory competition was organized under the intellectual program on the topic "Today's Youth and Social Media." A total of ten students participated in the competition.

#### **Cultural Work on Social Awarness**