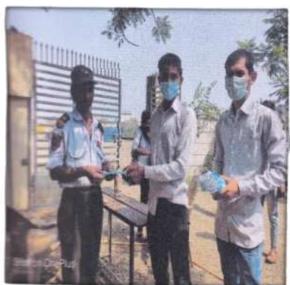

#### **Revenue Week and Voter Registration**

Revenue Week is being implemented by Tehsil Office from 01. to 07 August 2023. As a part of this program in the college. In order to create awareness about voter registration on 02 August 2023 Hon. Pratap Waghmare Saheb (Tehsildar Nagpur Rural) How to register voters, why is it necessary to vote? He said that it is necessary to have healthy voters for the healthy development of the country's democracy. On this occasion, 400 students of the college were registered as new voters. The program was chaired by the principal of the college Dr. Sanjay Tekade was there. Naib Tehsildar Vinod Dhokhe of Tehsil Office, Mandal Adhikari Khan Saheb, Umesh Manerao Jawahar Vidyalaya Principal Sachin Dehankar were present on this occasion. The program was coordinated by Dr. Sarang Khadse did and Pankaj Manerao gave vote of thanks. Dr. K.S. Manmode, Prof. Rathod, Prof. Sumit Singh, Ravi Patil cooperated to make the program successful