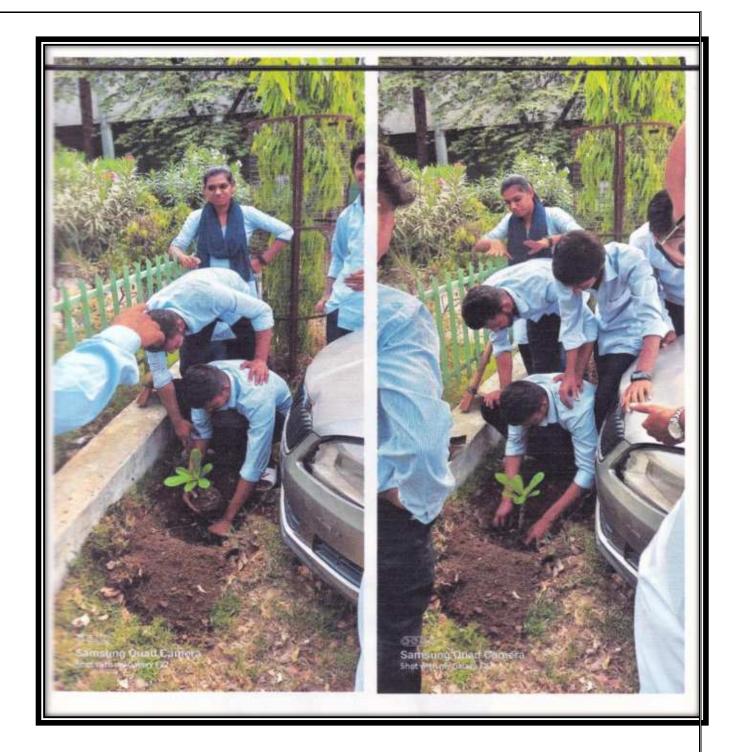

#### **Tree Plantation (Meri Mati Mera Desh Campaign)**

On behalf of the National Service Scheme, a tree-planting program was organized in the Aganwat area of Dattak village, Khadgaon. During the event, 200 saplings of various species, including mango, neem, and Sumaba Bhul, were planted.

The event was attended by the Sarpanch of Khadgaon, Hon. Devraoji Kadu; Deputy Sarpanch Shri Kishore Sarode; Mrs. Payal Ganvir; Member Shailesh Katu; Mrs. Archana Mathke; Tarla Katu; Kishore Madvagate; Smita Ganvir; Bhojraj Matgade; Village Secretary Shri Jadhav; College Principal Dr. Sanjay Tekade; and Hon. Nitin Kogare. All the professors of the college and 60 students were also present.

On this occasion, the Hon. Principal provided guidance on the importance of environmental conservation. The program was coordinated by Dr. Manmode, and Dr. Avinash Igole expressed gratitude to the participants.