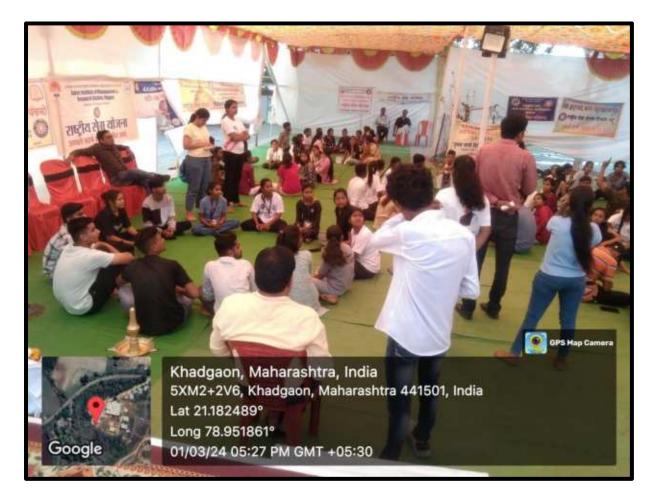

#### Day 1: February 27, 2024

By 4:00 PM, all participants had arrived at the village Khadgaon. The camp included participants from 24 colleges within the university's jurisdiction. After cleaning the premises, the participants were divided into six groups named after Rashtrasant Tukadoji Maharaj, Sant Gadge Maharaj, Mother Teresa, Mahatma Gandhi, Swami Vivekananda, and Mahatma Jvotiba Phule. Each group was assigned specific responsibilities. At 6:00 PM, a prayer session was held, followed by an awareness-raising cultural program at 7:00 PM.

#### **Daily Activities**

Each morning began with sessions on yoga and pranayama for the students. The participants cleaned the village of Khadgaon and constructed a 120-foot-long platform in the Gram Panchayat premises. Through street plays, they spread messages on cleanliness, voter awareness, adult education, self-reliant India, and water conservation.