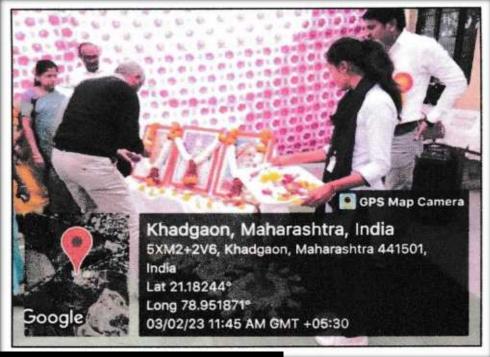

#### Day 2: February 28, 2024

At 10:30 AM, the camp was inaugurated by the Sarpanch of Khadgaon village, Mr. Deorao Kadu. The event was chaired by Mr. Ashishbabu Deshmukh, Vice President of VSPM Academy of Higher Education, Nagpur. In his guidance, he emphasized the importance of skill development through such camps and urged youth to pursue skill-based education. Prominent attendees included Deputy Sarpanch Mr. Kishor Sarode, Mr. Bhimrao Kadu, Mr. Eknath Choudhary, Mr. Shailesh Thorane, Mr. Vikas Gupta, Mr. Harshal Kakade, Principal Dr. Sanjay Tekade, and members of the Gram Panchayat such as Mrs. Payal Kadu, Mr. Kishor Madawgade, Mr. Shailesh Kadu, Mrs. Smita Ganveer, Mrs. Archana Madawgade, Mr. Bhojraj Madawgade, Mrs. Sarla Kadu, and Mrs. Sheetal Uike.

In his address, Chief Guest Mr. Deoraoji Kadu elaborated on the responsibilities of youth towards society and how the NSS equips them to fulfill these responsibilities effectively.