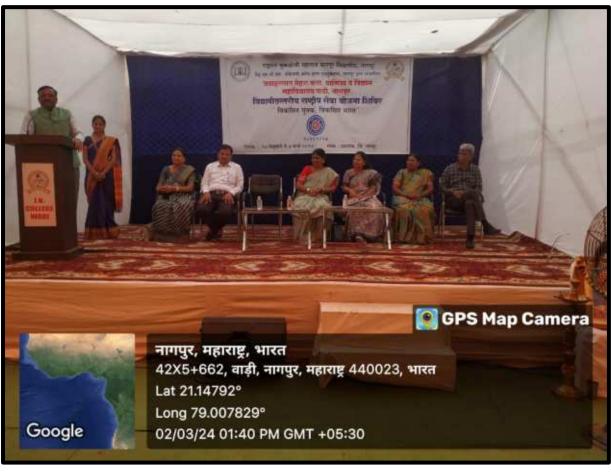

# <u>University level National Service Scheme</u> <u>Camp</u>

Place - Khadgaon

Duration – 27 February 2024 To 04 March 2024

Session – 2023-24

### Rashtrasant Tukadoji Maharaj Nagpur University, Nagpur

National Service Scheme University Level Special Camp "Developed Youth, Developed India" Organizer

V S P M Academy of Higher Education, Nagpur's

# JAWAHARLAL NEHRU ARTS, COMMERCE & SCIENCE COLLEGE, WADI, NAGPUR

Dated: 27th February 2024 to 4th March 2024 Venue Village "Khadgaon" Distt. Nagpur

| Dear Sir/Madam,                                                            |                                                                                                                                                                                                      |                                                                            |
|----------------------------------------------------------------------------|------------------------------------------------------------------------------------------------------------------------------------------------------------------------------------------------------|----------------------------------------------------------------------------|
| <i>India</i> " is being organized by Rashts scheduled to be held from 27th | sity-level NSS special camp titled "Self-Reliant rasant Tukadoji Maharaj Nagpur University, NagFebruary 2024 to 4th March 2024 at Village encourage your institution's NSS Program Office.           | gpur. This camp is<br>Khadgaon, Wadi,                                      |
| and other developmental initiatives                                        | vities such as awareness programs, guest lecture for the benefit of the community and volunteers am Officer and selected volunteers as representations.                                              | . Please ensure the                                                        |
| toiletries. Kindly send the names of Nehru Arts, Commerce, and Science     | their personal belongings, including bedding, to of the selected NSS Program Officer and volunt are College, Wadi, Nagpur, by 25th February 2020 Participants failing to submit the form will not be | eers to Jawaharlal<br>24. It is mandatory                                  |
| Thank you for your cooperation.                                            |                                                                                                                                                                                                      |                                                                            |
| Yours sincerely,                                                           |                                                                                                                                                                                                      |                                                                            |
| (Dr. Sandip Dhanokar) Director, NSS Cell R.T.M. Nagpur University          | (Dr. Ramesh Telang) Principal, Jawaharlal Nehru College                                                                                                                                              | (Dr. Sanjay Dakhore)<br>Coordinator<br>VSPM Academy of<br>Higher Education |