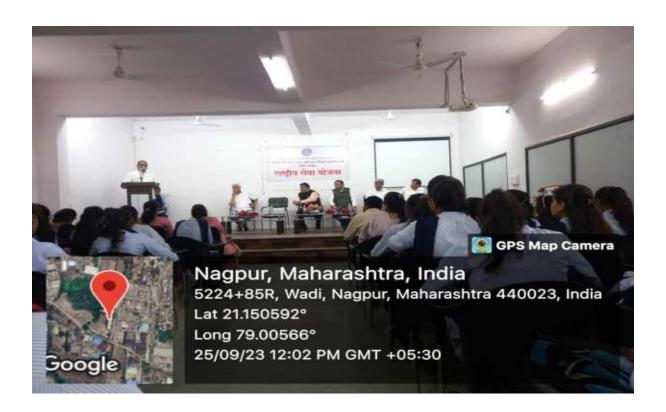

#### **National Service Scheme Foundation Day**

National Service Scheme (NSS) Day was celebrated at the college on 25th September 2023. The program was presided over by the Principal, Dr. Sanjay Tekade, with Hon. Dr. Sanjay Ghote (Retired Assistant Commissioner, Animal Husbandry Department) as the Chief Guest, and Hon. Dr. Anil Dodewar (Professor, Women's College, Nandanvan, Nagpur, and Senate Member, Rashtrasant Tukadoji Maharaj Nagpur University) as a special guest. Dr. Nitin Kongre and Dr. Narendra Gharad were also present. The event was coordinated by NSS Program Officer, Dr. Manmode.

Dr. Anil Dodewar addressed the students, explaining the establishment of the National Service Scheme after independence to instill a spirit of social service and constructive work among the youth. He encouraged students to actively participate in NSS activities, emphasizing that it helps in both societal development and personal growth.

Dr. Sanjay Ghote engaged the students with his motivational speech, highlighting the importance of perseverance in the face of failure and the need to develop decision-making skills. He stressed that the NSS is an excellent platform for nurturing confidence and setting life goals. He urged students to utilize their time in college to strive toward their objectives with determination and resilience.

In his address, Dr. Sanjay Tekade shared insights on making the college's NSS unit more community-oriented by effectively implementing all sub-committees. He urged students to participate actively in various sub-projects under the NSS to make meaningful contributions.

The event witnessed the participation of 80 students. Student volunteer Sakshi Gakshi moderated the program, while Dr. Avinash Ingole delivered the vote of thanks. The program was supported by faculty members, including Dr. Nitin Kongre, Dr. Lina Phate, Dr. Archana Deshmukh, Dr. Kalpana Borkar, Dr. Sumit Singh, and Prof. Dhanraj Rathod, along with the non-teaching staff.