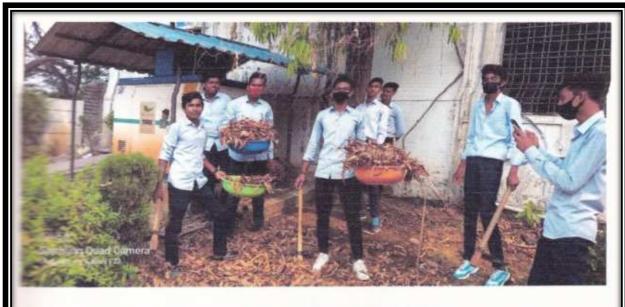

#### **Tree Plantation (Meri Mati Mera Desh Campaign)**

On behalf of the National Service Scheme, a tree-planting program was organized in the Aganwat area of Dattak village, Khadgaon. During the event, 200 saplings of various species, including mango, neem, and Sumaba Bhul, were planted.

The event was attended by the Sarpanch of Khadgaon, Hon. Devraoji Kadu; Deputy Sarpanch Shri Kishore Sarode; Mrs. Payal Ganvir; Member Shailesh Katu; Mrs. Archana Mathke; Tarla Katu; Kishore Madvagate; Smita Ganvir; Bhojraj Matgade; Village Secretary Shri Jadhav; College Principal Dr. Sanjay Tekade; and Hon. Nitin Kogare. All the professors of the college and 60 students were also present.