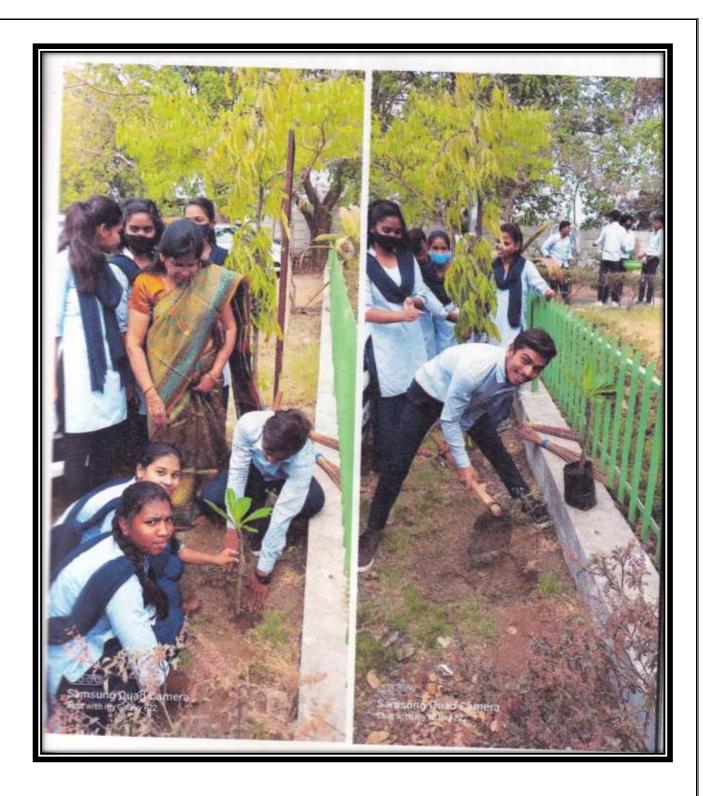

# खडगांव में छात्रों ने किया पौधारोपण

जेएनसी रासेयों का कार्यक्रम बाड़ी, संवाददाता. जवाहरलाल नेहरू कला, वाणिज्य, व विज्ञान महाविद्यालय वाड़ी अंतर्गत संचालित नेचर ग्रीन क्लब व राष्ट्रीय सेवा योजना विभाग की ओर से खड़गांव में इकोसिस्टम कंजर्वेशन कार्यक्रम आयोजित किया गया. मेरी माटी मेरा देश, केंद्र शासन के इस उपक्रम अंतर्गत संपन्न अभियान में महाविद्यालय के प्राचार्य तथा

कार्यक्रम के अध्यक्ष प्रा. संजय टेकाड़े ने उदघाटन किया. मार्गदर्शन में बताया कि छात्रों को प्राकृतिक साधन संपत्ति का संभलकर उपयोग करना चाहिए. प्राकृतिक संपत्ति कभी न कभी खत्म होने वाली संपत्ति है. कार्यक्रम में प्रमुखता से उपस्थित खडगांव के सरपंच देवराव कड़ू ने भी छात्रों को मार्गदर्शन करते हुए कहा कि शिक्षा के साथ समाजकार्य भी जरूरी है. ग्रामीण क्षेत्र की जीवनशैली और साधन संपत्ति के संदर्भ में छात्रों को जानकारी दी. परिसर में बड़ी मात्रा में पौधारोपण किया गया. सेवा योजना कार्यक्रमाधिकारी प्रा. डॉ. मानमोडे ने उपस्थित सभी छात्रों

को राष्ट्रीय एकात्मता की शपथ दिलाई. महाविद्यालय ग्रीन क्लब फॅकल्टी कॉर्डिनेटर प्रा. मनीषा भातकुलकर व प्रा. अविनाश इंगोले फोटो विथ उपक्रम छात्र के साथ संचालित किया. नेचर क्लब अंतर्गत कार्यक्रम आयोजन का उद्देश्य छात्र को निसर्ग संवर्धन व सुरक्षा, वैज्ञानिक दृष्टि का निर्माण तथा निसर्ग पूरक जीवन पद्धित को नागरिकों को प्रोत्साहन करना बताया. महाविद्यालय आयक्यूएसी के समन्वयक प्रा. नरेंद्र घारड डॉ. नितिन कोन्ग्रे, महाविद्यालय के प्राध्यापकगण बड़ी संख्या में छात्र व नागरिक इस महिम में सहभागी हए.