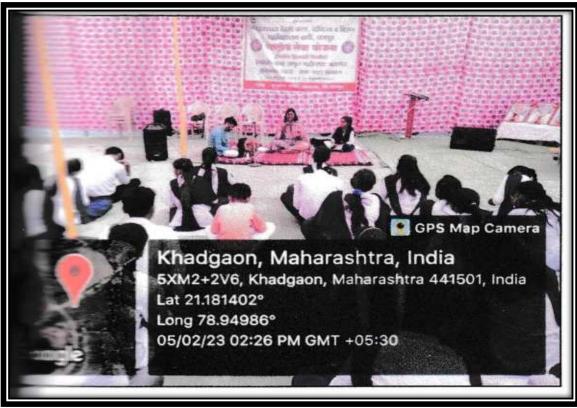

#### **Valedictory Function**

On March 3, 2024, the valedictory ceremony of the camp was held. The event was chaired by Mr. Yuvrajji Chalkhore, Administrator of VSPM Academy of Higher Education, Nagpur. Chief guest Mr. Vaibhav Ganjapure, along with Principal Dr. Sanjay Tekade and Deputy Sarpanch Mr. Kishor Sarode, graced the occasion. Students who performed exceptionally well were felicitated during the event. The program's anchoring and report presentation were done by Dr. K.S. Manmode, while Dr. Narendra Gharad proposed the vote of thanks.

Faculty and staff members who contributed to the camp included Dr. Nitin Kogre, Dr. Sarang Khadse, Mr. Gajanan Zade, Dr. Manisha Bhatkulkar, Dr. Kalpana Borkar, Dr. Leena Fate, Dr. Archana Deshmukh, Dr. Kurekar, Dr. Nabha Kabale, Dr. Avinash Ingole, Dr. Sunil Akhande, Dhanraj Rathod, Rahul Doiphode, Vaishali Dhanvijay, Sheetal Bonde, Akanksha Bangar, Kalpana Shinde, Harsh Kapase, and Ritesh Dahare, along with other teaching and non-teaching staff of the colleges.