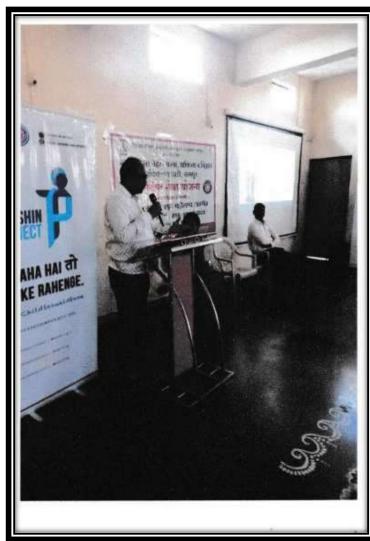

# **Inauguration of Camp**

Dignitaries present Hon'ble Dr. Ashish Deshmukh, Hon'ble. Shri. Devraoji Kadu (Sarpanch), Shri. Kishor Sarode, Shri. Eknath Chaudhary, Shri. Bhimraoji Kadu, Principal Dr. Sanjay Tekade & other Dignitaries.