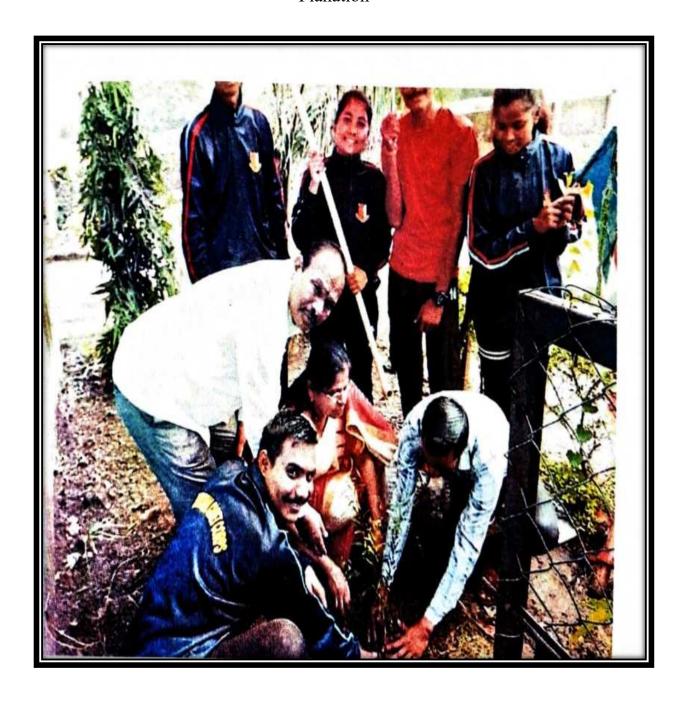

#### **Tree Plantation (Meri Mati Mera Desh Campaign)**

On behalf of the National Service Scheme, a tree-planting program was organized in the Aganwat area of Dattak village, Khadgaon. During the event, 200 saplings of various species, including mango, neem, and Sumaba Bhul, were planted.

The event was attended by the Sarpanch of Khadgaon, Hon. Devraoji Kadu; Deputy Sarpanch Shri Kishore Sarode; Mrs. Payal Ganvir; Member Shailesh Katu; Mrs. Archana Mathke; Tarla Katu; Kishore Madvagate; Smita Ganvir; Bhojraj Matgade; Village Secretary Shri Jadhav; College Principal Dr. Sanjay Tekade; and Hon. Nitin Kogare. All the professors of the college and 60 students were also present.

On this occasion, the Hon. Principal provided guidance on the importance of environmental conservation. The program was coordinated by Dr. Manmode, and Dr. Avinash Igole expressed gratitude to the participants.

Breakfast was arranged for the students by the National Service Scheme. Several faculty members, including Nitin Kogare, Dr. Lina Phate, Dr. Archana Deshmukh, Dr. Kalpana Borkar, Dr. Petkar, Prof. Ravi Barshe, Dr. Avinash Igole, Dr. Sunit Singh, and Prof. Dhanraj Rathod, contributed to the success of the event.

Date: 14 August 2023

Dr. K.S. Manmode Programme Officer