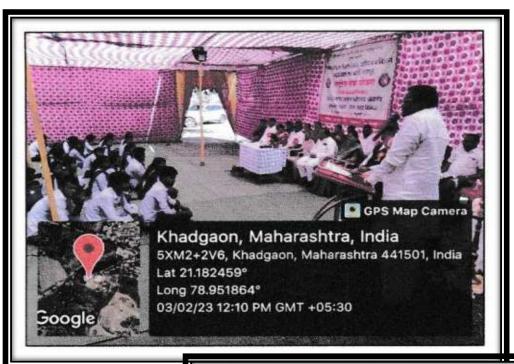

#### **Intellectual Sessions**

On February 28, 2024, at 2:00 PM, an oratory competition was organized under the intellectual program on the topic "Today's Youth and Social Media." A total of ten students participated in the competition.

On February 29, 2024, at 2:00 PM, Mr. Bhaskarrao Vighe delivered a session on "Youth and India's Development Through the Ideals of Rashtrasant." He emphasized the importance of inculcating Rashtrasant Tukadoji Maharaj's thoughts in the younger generation. Similarly, Dr. Vijay Dhote spoke on "Good Literature and Personality Development" and illustrated his points through bhajans of Rashtrasant.

On March 1, 2024, Mr. Sanjay Raghatate addressed the topic "Future Challenges for Youth," and Mr. Sunil Tandulkar spoke on "Personality Development Through a Scientific Perspective."

On March 2, 2024, Mr. Pankaj Wanjare discussed "Personality Development Through Saints' Scientific Perspective," criticizing superstitions and urging youth to evaluate everything scientifically rather than accepting it blindly. Dr. Kakade, on the topic of "Rashtrasant's Literature," highlighted the importance of reading Gramgita, a seminal work by Rashtrasant Tukadoji Maharaj, for every youth.