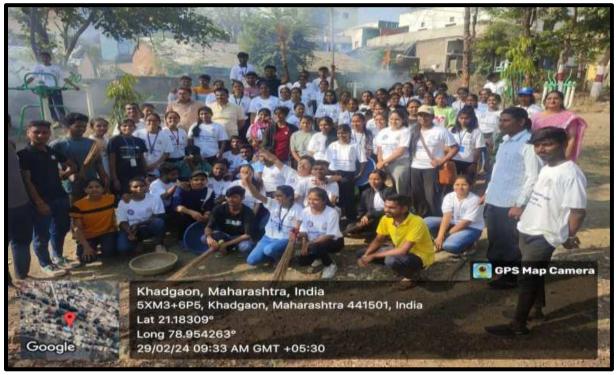

#### Day 1: February 27, 2024

By 4:00 PM, all participants had arrived at the village Khadgaon. The camp included participants from 24 colleges within the university's jurisdiction. After cleaning the premises, the participants were divided into six groups named after Rashtrasant Tukadoji Maharaj, Sant Gadge Maharaj, Mother Teresa, Mahatma Gandhi, Swami Vivekananda, and Mahatma Jvotiba Phule. Each group was assigned specific responsibilities. At 6:00 PM, a prayer session was held, followed by an awareness-raising cultural program at 7:00 PM.

#### **Daily Activities**

Each morning began with sessions on yoga and pranayama for the students. The participants cleaned the village of Khadgaon and constructed a 120-foot-long platform in the Gram Panchayat premises. Through street plays, they spread messages on cleanliness, voter awareness, adult education, self-reliant India, and water conservation.