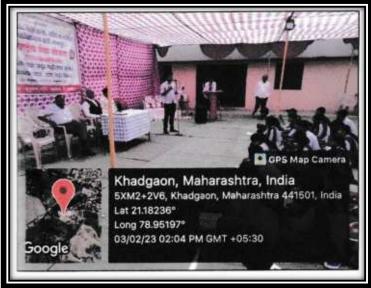

#### Day 2: February 28, 2024

At 10:30 AM, the camp was inaugurated by the Sarpanch of Khadgaon village, Mr. Deorao Kadu. The event was chaired by Mr. Ashishbabu Deshmukh, Vice President of VSPM Academy of Higher Education, Nagpur. In his guidance, he emphasized the importance of skill development through such camps and urged youth to pursue skill-based education. Prominent attendees included Deputy Sarpanch Mr. Kishor Sarode, Mr. Bhimrao Kadu, Mr. Eknath Choudhary, Mr. Shailesh Thorane, Mr. Vikas Gupta, Mr. Harshal Kakade, Principal Dr. Sanjay Tekade, and members of the Gram Panchayat such as Mrs. Payal Kadu, Mr. Kishor Madawgade, Mr. Shailesh Kadu, Mrs. Smita Ganveer, Mrs. Archana Madawgade, Mr. Bhojraj Madawgade, Mrs. Sarla Kadu, and Mrs. Sheetal Uike.

In his address, Chief Guest Mr. Deoraoji Kadu elaborated on the responsibilities of youth towards society and how the NSS equips them to fulfill these responsibilities effectively.