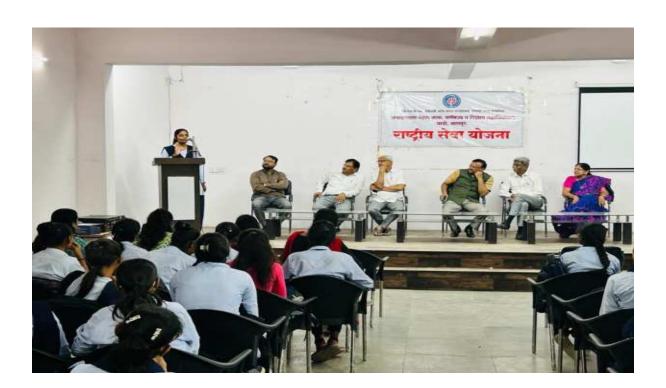

#### **National Service Scheme Foundation Day**

National Service Scheme (NSS) Day was celebrated at the college on 25th September 2023. The program was presided over by the Principal, Dr. Sanjay Tekade, with Hon. Dr. Sanjay Ghote (Retired Assistant Commissioner, Animal Husbandry Department) as the Chief Guest, and Hon. Dr. Anil Dodewar (Professor, Women's College, Nandanvan, Nagpur, and Senate Member, Rashtrasant Tukadoji Maharaj Nagpur University) as a special guest. Dr. Nitin Kongre and Dr. Narendra Gharad were also present. The event was coordinated by NSS Program Officer, Dr. Manmode.

Dr. Anil Dodewar addressed the students, explaining the establishment of the National Service Scheme after independence to instill a spirit of social service and constructive work among the youth. He encouraged students to actively participate in NSS activities, emphasizing that it helps in both societal development and personal growth.

Dr. Sanjay Ghote engaged the students with his motivational speech, highlighting the importance of perseverance in the face of failure and the need to develop decision-making skills. He stressed that the NSS is an excellent platform for nurturing confidence and setting life goals. He urged students to utilize their time in college to strive toward their objectives with determination and resilience.

In his address, Dr. Sanjay Tekade shared insights on making the college's NSS unit more community-oriented by effectively implementing all sub-committees. He urged students to participate actively in various sub-projects under the NSS to make meaningful contributions.

# 'रासेयो म्हणजे निर्णय क्षमतेचा विकास करण्याचे व्यासपीठ'

जवाहरलाल नेहरू महाविद्यालयात राष्ट्रीय सेवा योजना स्थापना दिन

🔪 **वाडी, वार्ताहर**. येथील जवाहरलाल नेहरू कला, वाणिज्य व विज्ञान महाविद्यालयात राष्ट्रीय सेवा योजना दिन सोमवार २५ सप्टेंबर रोजी साजरा करण्यात आला. कार्यक्रमाच्या अध्यक्षस्थानी महाविद्यालयाचे प्राचार्य डॉ. संजय टेकाडे होते तर प्रमुख पाहणे म्हणून पशसंवर्धन विभागाचे सेवानिवृत्त सहाय्यक आयुक्त डॉ. संजय धोटे, सिनेट सदस्य प्रा.डॉ. अनिल डोडेवार, डॉ. नितिन कॉगरे, डॉ. नरेंद्र घारड उपस्थीत होते. प्रास्ताविक डॉ. मानमोडे यांनी केले. स्वातंत्र्यप्राप्तीनंतर देशातील महाविद्यालयीन विद्यार्थ्यांनी विधायक कार्य करावे. त्यांच्यात समाजसेवेची आवड निर्माण व्हावी म्हणून राष्ट्रीय सेवा योजनाची स्थापना झाली. त्यामुळे विद्यार्थ्यांनी या योजनेत सहभाग घेवून समाजाचा व आपल्या व्यक्तीमत्वाचा विकास करावा असे डॉ. अनिल डोडेवार यांनी मार्गदर्शन केले. डॉ. संजय धोटे यांनी आपल्या वक्तृत्वशैलीतून विद्यार्थ्यांशी संवाद साधला. अपयशाने खचून न जाता प्रयत्न करीत राहणे गरजेचे आहे, असे त्यांनी सांगितले. प्रत्येक विद्यार्थ्यांमध्ये निर्णय क्षमतेचा विकास होणे गरजेचे आहे. त्यासाठी राष्ट्रीय सेवा योजना हे एक उत्कृष्ट माध्यम आहे. महाविद्यालयात शिक्षण घेत असताना आपले ध्येये निश्चित करून

आत्मविश्वास अतिशय महत्वाचा आहे आणि तो आत्मविश्वास राष्ट्रीय सेवा योजनाच्या माध्यमातन निर्माण होतो. असे मत त्यांनी व्यक्त केले. अध्यक्ष डॉ. संजय टेकाडे यांनी राष्ट्रीय सेवा योजनेमध्ये येणाऱ्या सर्व उपक्रमाची अंमलबजावणी करून महाविद्यालयातील राष्ट्रीय सेवा योजना अधिकाधिक समाजाभिमुख कशाप्रकारे बनविता येईल यासाठी आपल्या महाविद्यालयातील पथक कार्यरत आहे. त्यासाठी विद्यार्थ्यांनी राष्ट्रीय सेवा योजनेच्या सर्व उपक्रमामध्ये भाग घ्यावा, असे आवाहन केले. संचालन विद्यार्थीनी स्वयंसेविका साक्षी वाढी हिने केले तर आभारप्रदर्शन डॉ. अविनाश इंगोले यांनी केले. महाविद्यालयातील सर्व प्राध्यापक व शिक्षकेत्तर कर्मचाऱ्यांनी