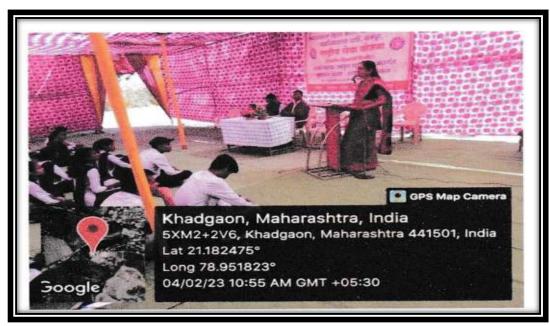

#### Day 2: February 28, 2024

At 10:30 AM, the camp was inaugurated by the Sarpanch of Khadgaon village, Mr. Deorao Kadu. The event was chaired by Mr. Ashishbabu Deshmukh, Vice President of VSPM Academy of Higher Education, Nagpur. In his guidance, he emphasized the importance of skill development through such camps and urged youth to pursue skill-based education. Prominent attendees included Deputy Sarpanch Mr. Kishor Sarode, Mr. Bhimrao Kadu, Mr. Eknath Choudhary, Mr. Shailesh Thorane, Mr. Vikas Gupta, Mr. Harshal Kakade, Principal Dr. Sanjay Tekade, and members of the Gram Panchayat such as Mrs. Payal Kadu, Mr. Kishor Madawgade, Mr. Shailesh Kadu, Mrs. Smita Ganveer, Mrs. Archana Madawgade, Mr. Bhojraj Madawgade, Mrs. Sarla Kadu, and Mrs. Sheetal Uike.

In his address, Chief Guest Mr. Deoraoji Kadu elaborated on the responsibilities of youth towards society and how the NSS equips them to fulfill these responsibilities effectively.