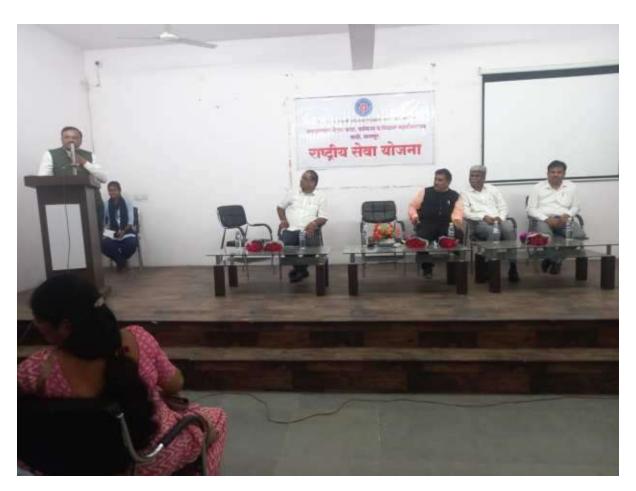

#### **National Service Scheme Foundation Day**

National Service Scheme (NSS) Day was celebrated at the college on 25th September 2023. The program was presided over by the Principal, Dr. Sanjay Tekade, with Hon. Dr. Sanjay Ghote (Retired Assistant Commissioner, Animal Husbandry Department) as the Chief Guest, and Hon. Dr. Anil Dodewar (Professor, Women's College, Nandanvan, Nagpur, and Senate Member, Rashtrasant Tukadoji Maharaj Nagpur University) as a special guest. Dr. Nitin Kongre and Dr. Narendra Gharad were also present. The event was coordinated by NSS Program Officer, Dr. Manmode.

Dr. Anil Dodewar addressed the students, explaining the establishment of the National Service Scheme after independence to instill a spirit of social service and constructive work among the youth. He encouraged students to actively participate in NSS activities, emphasizing that it helps in both societal development and personal growth.

Dr. Sanjay Ghote engaged the students with his motivational speech, highlighting the importance of perseverance in the face of failure and the need to develop decision-making skills. He stressed that the NSS is an excellent platform for nurturing confidence and setting life goals. He urged students to utilize their time in college to strive toward their objectives with determination and resilience.

In his address, Dr. Sanjay Tekade shared insights on making the college's NSS unit more community-oriented by effectively implementing all sub-committees. He urged students to participate actively in various sub-projects under the NSS to make meaningful contributions.

The event witnessed the participation of 80 students. Student volunteer Sakshi Gakshi moderated the program, while Dr. Avinash Ingole delivered the vote of thanks. The program was supported by faculty members, including Dr. Nitin Kongre, Dr. Lina Phate, Dr. Archana Deshmukh, Dr. Kalpana Borkar, Dr. Sumit Singh, and Prof. Dhanraj Rathod, along with the non-teaching staff.