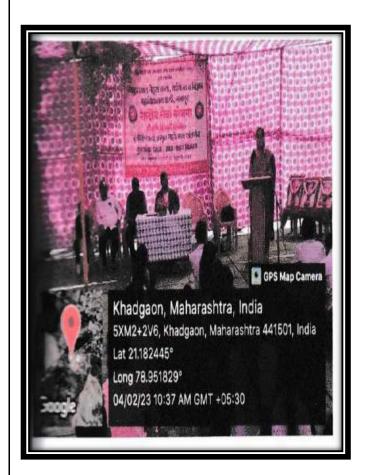

VSPM Academy of Higher Education, Nagpur

Jawaharlal Nehru Arts, Commerce & Science College, Wadi Dated 27 February 2024 to 4 March 2024 Venue: Khadgaon Village, Nagpur

A university-level National Service Scheme (NSS) camp was organized based on the concept of "Developed Youth, Developed India" inspired by Rashtrasant Tukadoji Maharaj's Gramgita. The camp was held in the adopted village of Khadgaon from February 27, 2024, to March 4, 2024. The objectives of the camp were to foster holistic, responsible, and socially committed citizens, instill dignity for labor among students, and contribute to creating healthy, dispute-free, and open-defecation-free villages.

#### Day 1: February 27, 2024

By 4:00 PM, all participants had arrived at the village Khadgaon. The camp included participants from 24 colleges within the university's jurisdiction. After cleaning the premises, the participants were divided into six groups named after Rashtrasant Tukadoji Maharaj, Sant Gadge Maharaj, Mother Teresa, Mahatma Gandhi, Swami Vivekananda, and Mahatma Jvotiba Phule. Each group was assigned specific responsibilities. At 6:00 PM, a prayer session was held, followed by an awareness-raising cultural program at 7:00 PM.

#### Day 2: February 28, 2024

At 10:30 AM, the camp was inaugurated by the Sarpanch of Khadgaon village, Mr. Deorao Kadu. The event was chaired by Mr. Ashishbabu Deshmukh, Vice President of VSPM Academy of Higher Education, Nagpur. In his guidance, he emphasized the importance of skill development through such camps and urged youth to pursue skill-based education. Prominent attendees included Deputy Sarpanch Mr. Kishor Sarode, Mr. Bhimrao Kadu, Mr. Eknath Choudhary, Mr. Shailesh Thorane, Mr. Vikas Gupta, Mr. Harshal Kakade, Principal Dr. Sanjay Tekade, and members of the Gram Panchayat such as Mrs. Payal Kadu, Mr. Kishor Madawgade, Mr. Shailesh Kadu, Mrs. Smita Ganveer, Mrs. Archana Madawgade, Mr. Bhojraj Madawgade, Mrs. Sarla Kadu, and Mrs. Sheetal Uike.