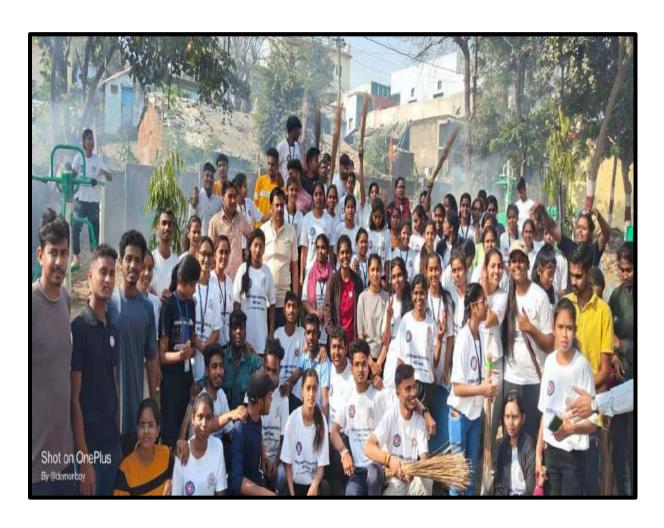

#### Day 1: February 27, 2024

By 4:00 PM, all participants had arrived at the village Khadgaon. The camp included participants from 24 colleges within the university's jurisdiction. After cleaning the premises, the participants were divided into six groups named after Rashtrasant Tukadoji Maharaj, Sant Gadge Maharaj, Mother Teresa, Mahatma Gandhi, Swami Vivekananda, and Mahatma Jvotiba Phule. Each group was assigned specific responsibilities. At 6:00 PM, a prayer session was held, followed by an awareness-raising cultural program at 7:00 PM.

#### **Daily Activities**

Each morning began with sessions on yoga and pranayama for the students. The participants cleaned the village of Khadgaon and constructed a 120-foot-long platform in the Gram Panchayat premises. Through street plays, they spread messages on cleanliness, voter awareness, adult education, self-reliant India, and water conservation.