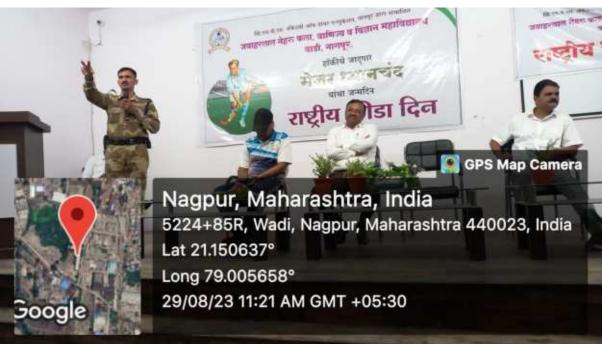

### **National Sports Day**

On 29th August 2023, National Sports Day was celebrated at the college to mark the birth anniversary of Major Dhyan Chand. Various competitions were organized for the students, including spoon and lemon race, sack race, chess, 100-meter sprint, 5 km run, tug-of-war, and more. (Names of Winners)

Following the competitions, a program was conducted to highlight the life and achievements of Major Dhyan Chand. The event began with the dignitaries garlanding the statue of Major Dhyan Chand. The program was presided over by the principal of the college, Dr. Sanjay Tekade, who also served as the chief guest. Renowned Indian handball player Dr. Indrajit Singh Rankhwa and Indian cross-country athlete Jitendra Thackeray were special guests at the event.