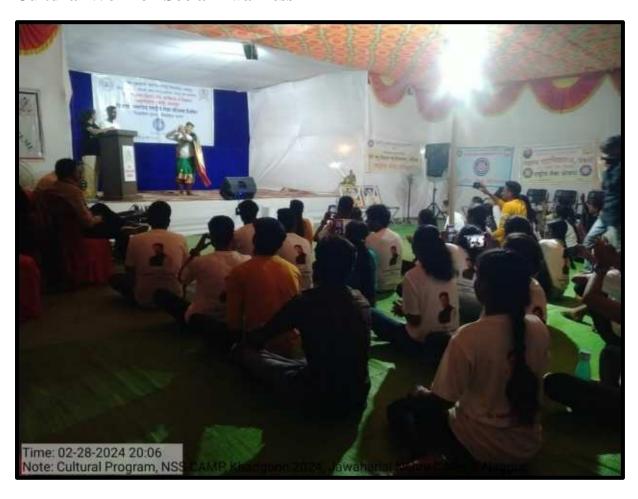

Students from Rani Indirabai Bhosale College, Kuhi, conveyed the importance of eradicating plastic through posters. The evenings featured cultural programs, during which students presented socially enlightening performances, further promoting awareness and education.

#### **Cultural Work on Social Awarness**