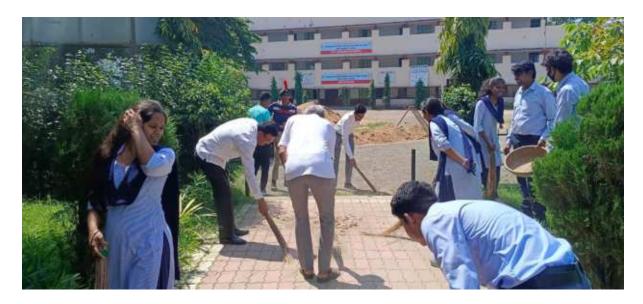

### One Day Cleanliness Drive 02 October 2023

To realize Mahatma Gandhi's vision of a Swachh Bharat, the *Swachhta Hi Seva* campaign and the *Swachh Bharat Mission* were initiated. On the occasion of Mahatma Gandhi's Jayanti, the college premises were cleaned as part of the National Service Scheme's efforts. A total of 45 students participated in the event.