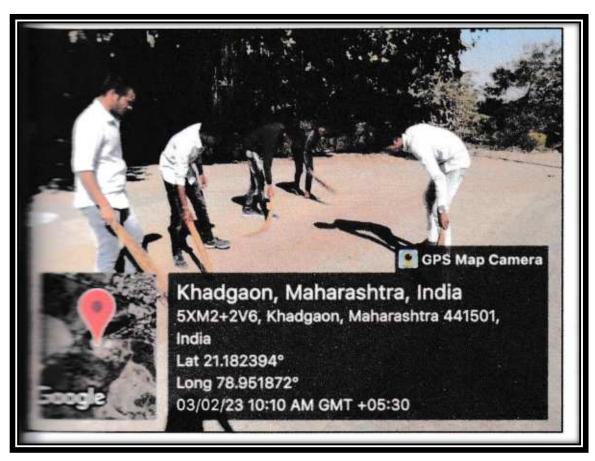

#### Day 1: February 27, 2024

By 4:00 PM, all participants had arrived at the village Khadgaon. The camp included participants from 24 colleges within the university's jurisdiction. After cleaning the premises, the participants were divided into six groups named after Rashtrasant Tukadoji Maharaj, Sant Gadge Maharaj, Mother Teresa, Mahatma Gandhi, Swami Vivekananda, and Mahatma Jvotiba Phule. Each group was assigned specific responsibilities. At 6:00 PM, a prayer session was held, followed by an awareness-raising cultural program at 7:00 PM.

#### **Daily Activities**

Each morning began with sessions on yoga and pranayama for the students. The participants cleaned the village of Khadgaon and constructed a 120-foot-long platform in the Gram Panchayat premises. Through street plays, they spread messages on cleanliness, voter awareness, adult education, self-reliant India, and water conservation.