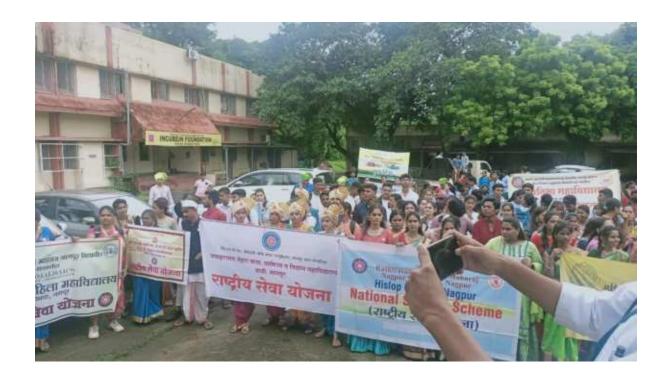

#### **Revenue Week and Voter Registration**

Revenue Week is being implemented by Tehsil Office from 01. to 07 August 2023. As a part of this program in the college. In order to create awareness about voter registration on 02 August 2023 Hon. Pratap Waghmare Saheb (Tehsildar Nagpur Rural) How to register voters, why is it necessary to vote? He said that it is necessary to have healthy voters for the healthy development of the country's democracy. On this occasion, 400 students of the college were registered as new voters. The program was chaired by the principal of the college Dr. Sanjay Tekade was there. Naib Tehsildar Vinod Dhokhe of Tehsil Office, Mandal Adhikari Khan Saheb, Umesh Manerao Jawahar Vidyalaya Principal Sachin Dehankar were present on this occasion. The program was coordinated by Dr. Sarang Khadse did and Pankaj Manerao gave vote of thanks. Dr. K.S. Manmode, Prof. Rathod, Prof. Sumit Singh, Ravi Patil cooperated to make the program successful

### Apla Nagpur | 2023-08-04 | Page- 3 epaper.tarunbharat.net

वाडी : येथील जवाहरलाल नेहरू विद्यालय, किन ह महाविद्यालय व जवाहरलाल नेहरू वरीष्ठ कला, वाणिज्य व विज्ञान महाविद्यालयात नागपूर ( ग्रा. ) तहसील कार्यालय अंतर्गत महसूल सम्राहच्या निमिताने मतदार जनजागृती कार्यक्रम २०२४ अंतर्गत युवा संवाद कार्यक्रम घेण्यात आला. कार्यक्रमाच्या अध्यक्षस्थानी विरेष्ठ महाविद्यालयाचे प्राचार्य डॉ. संजय टेकाडे होते. तर प्रमुख पाह्णे म्हणून नागपूर ग्रामिणचे तहसीलदार प्रताप वाघमारे, नायब तहसीलदार विनोद धोरवे, मुख्याध्यापक सिवन डेहनकर, मंडळ अधिकारी सुमाष झाडे, मंडळ अधिकारी असीम खान, तलाठी किशोर शिवरकर, कोतवाल रवी फाले प्रामुख्याने उपस्थित होते. याप्रसंगी महाविद्यालयाच्या ४०० विद्याध्याची नवीन मतदार नोंदणी करण्यात आली. तहसीलदार प्रताप वाघमारे यांनी वर्ग १० ते पदवी पर्यंतच्या विद्याध्यांशी संवाद साधला. कार्यक्रमाचे संचालन प्रा. सारंग खडसे तर उपस्थितांचे आभार शिक्षक पंकज मानेकर यांनी मानले. कार्यक्रमाच्या आयोजनासाठी महाविद्यालयाचे डॉ. काशिनाथ मानमोडे, सुमीत सिंग, तहसील कार्यालयांच उमेश मानेराव, कोतवाल रवी पाटील यांनी सहकार्य केले. ◄ (तभा वृत्तसेवा) प्रतिनिधी अरुण कराळे