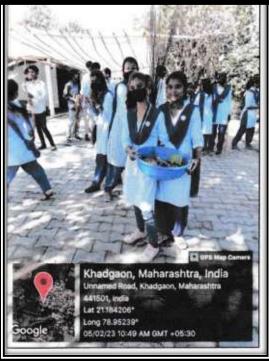

al harassment and spirituality instilled critical awareness among participants.
- 4. **Holistic Growth:** The inclusion of yoga, cultural programs, and music for stress management supported the mental, physical, and emotional well-being of the volunteers.

### **Conclusion**

The NSS Special Camp at Khadgaon was a resounding success, embodying the spirit of service and education. The diverse activities and sessions contributed significantly to the holistic development of volunteers and the upliftment of the rural community. Jawaharlal Nehru Arts, Commerce, and Science College remains committed to empowering youth and promoting social responsibility through such meaningful initiatives.

Principal
lawaharlal Nehru Arts, Comm. &
Science College Wadi, Nagpur

Dr Sanjay Tekade Principal



















































# Jawaharlal Nehru Arts, Commerce and Science College, Wadi, Nagpur- 440023 (M.S.)



(Affiliated to RTM Nagpur University, Nagpur)

Website: www.jncwadi.ac.in E-mail: jnc.wadi@rediffmail.com Phone: (07104) 220963

# NATIONAL SERVICE SCHEME

ANNUAL REPORT
2021-22

VSPM Academy of Higher Education Nagpur's



# Jawaharlal Nehru Arts, Commerce and Science College, Wadi, Nagpur- 440023 (M.S.)



(Affiliated to RTM Nagpur University, Nagpur)

Website: www.jncwadi.ac.in E-mail: jnc.wadi@rediffmail.com Phone: (07104) 220963

# NATIONAL SERVICE SCHEME

#### ANNUAL REPORT 2021-22

The **National Service Scheme (NSS)** plays a pivotal role in fostering a sense of social responsibility and volunteerism among students. Established with the objective of deve