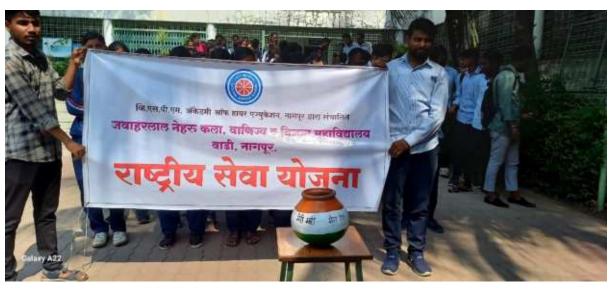

# My Soil My Country (Kalash) 30. 10. 2023

Under the campaign *Meri Mati Mera Desh*, students at the college took selfies with soil in one hand. The soil was then placed in an urn prepared at the college. The collected soil was later spread in the college garden, where trees were planted.