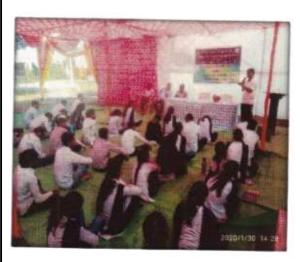

#### Day 2: February 28, 2024

At 10:30 AM, the camp was inaugurated by the Sarpanch of Khadgaon village, Mr. Deorao Kadu. The event was chaired by Mr. Ashishbabu Deshmukh, Vice President of VSPM Academy of Higher Education, Nagpur. In his guidance, he emphasized the importance of skill development through such camps and urged youth to pursue skill-based education. Prominent attendees included Deputy Sarpanch Mr. Kishor Sarode, Mr. Bhimrao Kadu, Mr. Eknath Choudhary, Mr. Shailesh Thorane, Mr. Vikas Gupta, Mr. Harshal Kakade, Principal Dr. Sanjay Tekade, and members of the Gram Panchayat such as Mrs. Payal Kadu, Mr. Kishor Madawgade, Mr. Shailesh Kadu, Mrs. Smita Ganveer, Mrs. Archana Madawgade, Mr. Bhojraj Madawgade, Mrs. Sarla Kadu, and Mrs. Sheetal Uike.

In his address, Chief Guest Mr. Deoraoji Kadu elaborated on the responsibilities of youth towards society and how the NSS equips them to fulfill these responsibilities effectively.