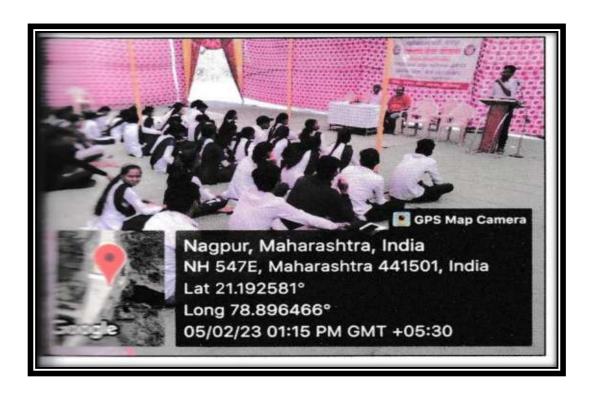

#### Day 1: February 27, 2024

By 4:00 PM, all participants had arrived at the village Khadgaon. The camp included participants from 24 colleges within the university's jurisdiction. After cleaning the premises, the participants were divided into six groups named after Rashtrasant Tukadoji Maharaj, Sant Gadge Maharaj, Mother Teresa, Mahatma Gandhi, Swami Vivekananda, and Mahatma Jvotiba Phule. Each group was assigned specific responsibilities. At 6:00 PM, a prayer session was held, followed by an awareness-raising cultural program at 7:00 PM.