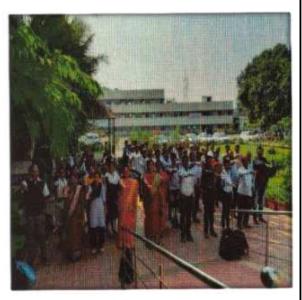

#### Day 1: February 27, 2024

By 4:00 PM, all participants had arrived at the village Khadgaon. The camp included participants from 24 colleges within the university's jurisdiction. After cleaning the premises, the participants were divided into six groups named after Rashtrasant Tukadoji Maharaj, Sant Gadge Maharaj, Mother Teresa, Mahatma Gandhi, Swami Vivekananda, and Mahatma Jvotiba Phule. Each group was assigned specific responsibilities. At 6:00 PM, a prayer session was held, followed by an awareness-raising cultural program at 7:00 PM.

#### Day 2: February 28, 2024

At 10:30 AM, the camp was inaugurated by the Sarpanch of Khadgaon village, Mr. Deorao Kadu. The event was chaired by Mr. Ashishbabu Deshmukh, Vice President of VSPM Academy of Higher Education, Nagpur. In his guidance, he emphasized the importance of skill development through such camps and urged youth to pursue skill-based education. Prominent attendees included Deputy Sarpanch Mr. Kishor Sarode, Mr. Bhimrao Kadu, Mr. Eknath Choudhary, Mr. Shailesh Thorane, Mr. Vikas Gupta, Mr. Harshal Kakade, Principal Dr. Sanjay Tekade, and members of the Gram Panchayat such as Mrs. Payal Kadu, Mr. Kishor Madawgade, Mr. Shailesh Kadu, Mrs. Smita Ganveer, Mrs. Archana Madawgade, Mr. Bhojraj Madawgade, Mrs. Sarla Kadu, and Mrs. Sheetal Uike.