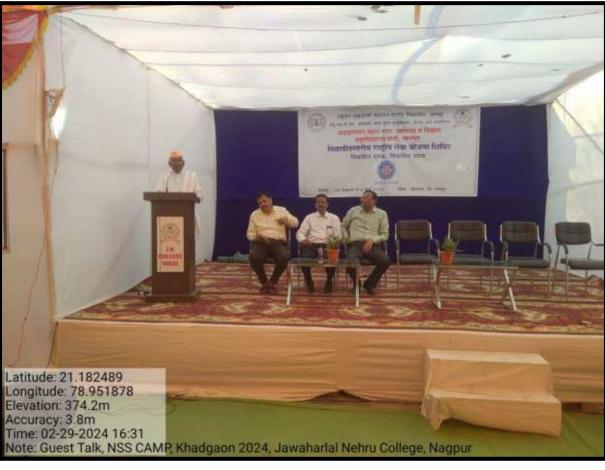

On February 29, 2024, at 2:00 PM, Mr. Bhaskarrao Vighe delivered a session on "Youth and India's Development Through the Ideals of Rashtrasant." He emphasized the importance of inculcating Rashtrasant Tukadoji Maharaj's thoughts in the younger generation. Similarly, Dr. Vijay Dhote spoke on "Good Literature and Personality Development" and illustrated his points through bhajans of Rashtrasant.

On March 1, 2024, Mr. Sanjay Raghatate addressed the topic "Future Challenges for Youth," and Mr. Sunil Tandulkar spoke on "Personality Development Through a Scientific Perspective."

On March 2, 2024, Mr. Pankaj Wanjare discussed "Personality Development Through Saints' Scientific Perspective," criticizing superstitions and urging youth to evaluate everything scientifically rather than accepting it blindly. Dr. Kakade, on the topic of "Rashtrasant's Literature," highlighted the importance of reading Gramgita, a seminal work by Rashtrasant Tukadoji Maharaj, for every youth.

#### **Lectures in Intellectual Session**

Dr. Sanjay Raghtate, Hon. Tandulkar, Dr. Bhaskarrao Vidhe, Dr. Vijay Dhote, Dr. Bhavik, Dr Mandlekar, Dr. Kakde