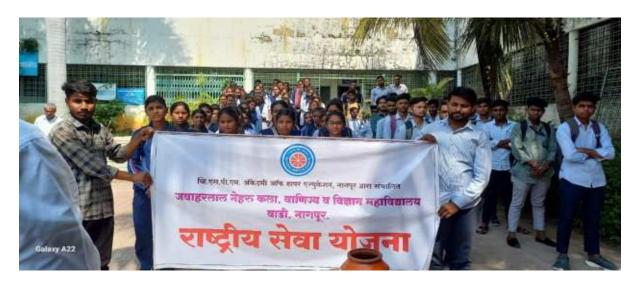

#### **Revenue Week and Voter Registration**

Revenue Week is being implemented by Tehsil Office from 01. to 07 August 2023. As a part of this program in the college. In order to create awareness about voter registration on 02 August 2023 Hon. Pratap Waghmare Saheb (Tehsildar Nagpur Rural) How to register voters, why is it necessary to vote? He said that it is necessary to have healthy voters for the healthy development of the country's democracy. On this occasion, 400 students of the college were registered as new voters. The program was chaired by the principal of the college Dr. Sanjay Tekade was there. Naib Tehsildar Vinod Dhokhe of Tehsil Office, Mandal Adhikari Khan Saheb, Umesh Manerao Jawahar Vidyalaya Principal Sachin Dehankar were present on this occasion. The program was coordinated by Dr. Sarang Khadse did and Pankaj Manerao gave vote of thanks. Dr. K.S. Manmode, Prof. Rathod, Prof. Sumit Singh, Ravi Patil cooperated to make the program successful

### Apla Nagpur | 2023-08-04 | Page- 3 epaper.tarunbharat.net

वाडी : येथील जवाहरलाल नेहरू विद्यालय, किन ह महाविद्यालय व जवाहरलाल नेहरू वरीष्ठ कला, वाणिज्य व विज्ञान महाविद्यालयात नागपूर ( ग्रा. ) तहसील कार्यालय अंतर्गत महसूल सम्राहच्या निमिताने मतदार जनजागृती कार्यक्रम २०२४ अंतर्गत युवा संवाद कार्यक्रम घेण्यात आला. कार्यक्रमाच्या अध्यक्षस्थानी विरेष्ठ महाविद्यालयाचे प्राचार्य डॉ. संजय टेकाडे होते. तर प्रमुख पाह्णे म्हणून नागपूर ग्रामिणचे तहसीलदार प्रताप वाघमारे, नायब तहसीलदार विनोद धोरवे, मुख्याध्यापक सिवन डेहनकर, मंडळ अधिकारी सुमाष झाडे, मंडळ अधिकारी असीम खान, तलाठी किशोर शिवरकर, कोतवाल रवी फाले प्रामुख्याने उपस्थित होते. याप्रसंगी महाविद्यालयाच्या ४०० विद्याध्याची नवीन मतदार नोंदणी करण्यात आली. तहसीलदार प्रताप वाघमारे यांनी वर्ग १० ते पदवी पर्यंतच्या विद्याध्यांशी संवाद साधला. कार्यक्रमाचे संचालन प्रा. सारंग खडसे तर उपस्थितांचे आभार शिक्षक पंकज मानेकर यांनी मानले. कार्यक्रमाच्या आयोजनासाठी महाविद्यालयाचे डॉ. काशिनाथ मानमोडे, सुमीत सिंग, तहसील कार्यालयांच उमेश मानेराव, कोतवाल रवी पाटील यांनी सहकार्य केले. ◄ (तभा वृत्तसेवा) प्रतिनिधी अरुण कराळे