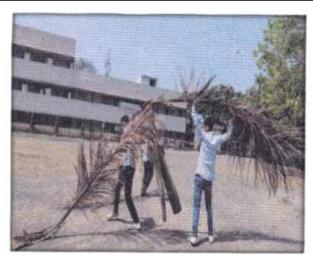

### One Day Cleanliness camp 23 January 2024

As part of the regular activities, a one-day Labor Sanskar camp was organized on the college premises. During the camp, the grass in the area was cleared. A total of 53 students participated in this event.