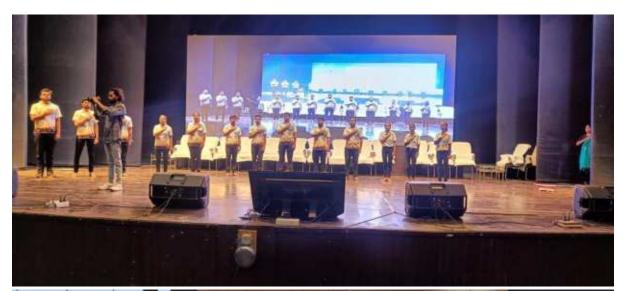

VSPM Academy of Higher Education, Nagpur

Jawaharlal Nehru Arts, Commerce & Science College, Wadi Dated 27 February 2024 to 4 March 2024 Venue: Khadgaon Village, Nagpur

A university-level National Service Scheme (NSS) camp was organized based on the concept of "Developed Youth, Developed India" inspired by Rashtrasant Tukadoji Maharaj's Gramgita. The camp was held in the adopted village of Khadgaon from February 27, 2024, to March 4, 2024. The objectives of the camp were to foster holistic, responsible, and socially committed citizens, instill dignity for labor among students, and contribute to creating healthy, dispute-free, and open-defecation-free villages.

#### Day 1: February 27, 2024

By 4:00 PM, all participants had arrived at the village Khadgaon. The camp included participants from 24 colleges within the university's jurisdiction. After cleaning the premises, the participants were divided into six groups named after Rashtrasant Tukadoji Maharaj, Sant Gadge Maharaj, Mother Teresa, Mahatma Gandhi, Swami Vivekananda, and Mahatma Jvotiba Phule. Each group was assigned specific responsibilities. At 6:00 PM, a prayer session was held, followed by an awareness-raising cultural program at 7:00 PM.

#### Day 2: February 28, 2024

At 10:30 AM, the camp was inaugurated by the Sarpanch of Khadgaon village, Mr. Deorao Kadu. The event was chaired by Mr. Ashishbabu Deshmukh, Vice President of VSPM Academy of Higher Education, Nagpur. In his guidance, he emphasized the importance of skill development through such camps and urged youth to pursue skill-based education. Prominent attendees included Deputy Sarpanch Mr. Kishor Sarode, Mr. Bhimrao Kadu, Mr. Eknath Choudhary, Mr. Shailesh Thorane, Mr. Vikas Gupta, Mr. Harshal Kakade, Principal Dr. Sanjay Tekade, and members of the Gram Panchayat such as Mrs. Payal Kadu, Mr. Kishor Madawgade, Mr. Shailesh Kadu, Mrs. Smita Ganveer, Mrs. Archana Madawgade, Mr. Bhojraj Madawgade, Mrs. Sarla Kadu, and Mrs. Sheetal Uike.