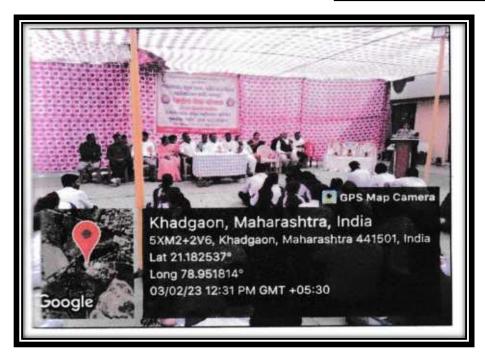

#### Day 1: February 27, 2024

By 4:00 PM, all participants had arrived at the village Khadgaon. The camp included participants from 24 colleges within the university's jurisdiction. After cleaning the premises, the participants were divided into six groups named after Rashtrasant Tukadoji Maharaj, Sant Gadge Maharaj, Mother Teresa, Mahatma Gandhi, Swami Vivekananda, and Mahatma Jvotiba Phule. Each group was assigned specific responsibilities. At 6:00 PM, a prayer session was held, followed by an awareness-raising cultural program at 7:00 PM.

#### Day 2: February 28, 2024

At 10:30 AM, the camp was inaugurated by the Sarpanch of Khadgaon village, Mr. Deorao Kadu. The event was chaired by Mr. Ashishbabu Deshmukh, Vice President of VSPM Academy of Higher Education, Nagpur. In his guidance, he emphasized the importance of skill development through such camps and urged youth to pursue skill-based education. Prominent attendees included Deputy Sarpanch Mr. Kishor Sarode, Mr. Bhimrao Kadu, Mr. Eknath Choudhary, Mr. Shailesh Thorane, Mr. Vikas Gupta, Mr. Harshal Kakade, Principal Dr. Sanjay Tekade, and members of the Gram Panchayat such as Mrs. Payal Kadu, Mr. Kishor Madawgade, Mr. Shailesh Kadu, Mrs. Smita Ganveer, Mrs. Archana Madawgade, Mr. Bhojraj Madawgade, Mrs. Sarla Kadu, and Mrs. Sheetal Uike.