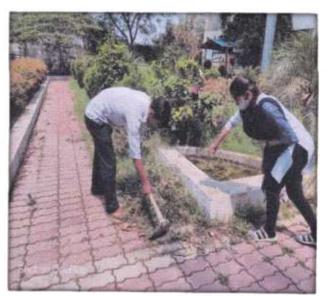

### One Day Cleanliness camp 23 January 2024

As part of the regular activities, a one-day Labor Sanskar camp was organized on the college premises. During the camp, the grass in the area was cleared. A total of 53 students participated in this event.