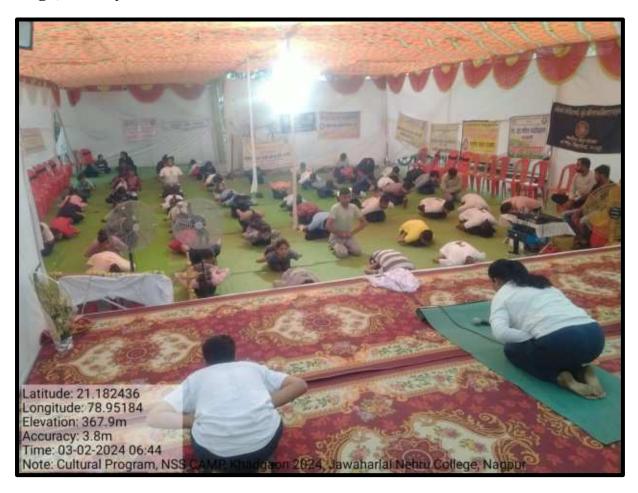

#### **Cultural Work on Social Awarness**

#### Day 1: February 27, 2024

By 4:00 PM, all participants had arrived at the village Khadgaon. The camp included participants from 24 colleges within the university's jurisdiction. After cleaning the premises, the participants were divided into six groups named after Rashtrasant Tukadoji Maharaj, Sant Gadge Maharaj, Mother Teresa, Mahatma Gandhi, Swami Vivekananda, and Mahatma Jvotiba Phule. Each group was assigned specific responsibilities. At 6:00 PM, a prayer session was held, followed by an awareness-raising cultural program at 7:00 PM.