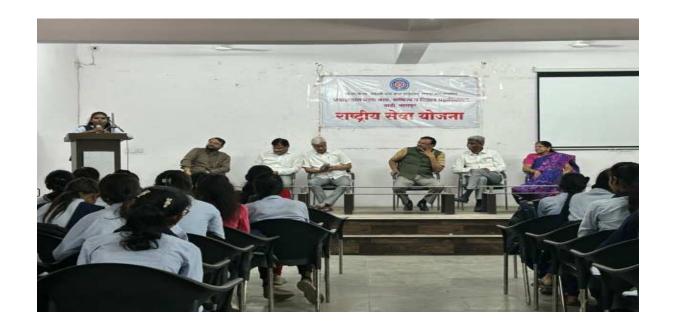

#### **National Service Scheme Foundation Day**

National Service Scheme (NSS) Day was celebrated at the college on 25th September 2023. The program was presided over by the Principal, Dr. Sanjay Tekade, with Hon. Dr. Sanjay Ghote (Retired Assistant Commissioner, Animal Husbandry Department) as the Chief Guest, and Hon. Dr. Anil Dodewar (Professor, Women's College, Nandanvan, Nagpur, and Senate Member, Rashtrasant Tukadoji Maharaj Nagpur University) as a special guest. Dr. Nitin Kongre and Dr. Narendra Gharad were also present. The event was coordinated by NSS Program Officer, Dr. Manmode.

Dr. Anil Dodewar addressed the students, explaining the establishment of the National Service Scheme after independence to instill a spirit of social service and constructive work among the youth. He encouraged students to actively participate in NSS activities, emphasizing that it helps in both societal development and personal growth.

Dr. Sanjay Ghote engaged the students with his motivational speech, highlighting the importance of perseverance in the face of failure and the need to develop decision-making skills. He stressed that the NSS is an excellent platform for nurturing confidence and setting life goals. He urged students to utilize their time in college to strive toward their objectives with determination and resilience.

In his address, Dr. Sanjay Tekade shared insights on making the college's NSS unit more community-oriented by effectively implementing all sub-committees. He urged students to participate actively in various sub-projects under the NSS to make meaningful contributions.

# 'रासेयो म्हणजे निर्णय क्षमतेचा विकास करण्याचे व्यासपीठ'

जवाहरलाल नेहरू महाविद्यालयात राष्ट्रीय सेवा योजना स्थापना दिन

🔪 **वाडी, वार्ताहर**. येथील जवाहरलाल नेहरू कला, वाणिज्य व विज्ञान महाविद्यालयात राष्ट्रीय सेवा योजना दिन सोमवार २५ सप्टेंबर रोजी साजरा करण्यात आला. कार्यक्रमाच्या अध्यक्षस्थानी महाविद्यालयाचे प्राचार्य डॉ. संजय टेकाडे होते तर प्रमुख पाहणे म्हणून पशसंवर्धन विभागाचे सेवानिवृत्त सहाय्यक आयुक्त डॉ. संजय धोटे, सिनेट सदस्य प्रा.डॉ. अनिल डोडेवार, डॉ. नितिन कॉगरे, डॉ. नरेंद्र घारड उपस्थीत होते. प्रास्ताविक डॉ. मानमोडे यांनी केले. स्वातंत्र्यप्राप्तीनंतर देशातील महाविद्यालयीन विद्यार्थ्यांनी विधायक कार्य करावे. त्यांच्यात समाजसेवेची आवड निर्माण व्हावी म्हणून राष्ट्रीय सेवा योजनाची स्थापना झाली. त्यामुळे विद्यार्थ्यांनी या योजनेत सहभाग घेवून समाजाचा व आपल्या व्यक्तीमत्वाचा विकास करावा असे डॉ. अनिल डोडेवार यांनी मार्गदर्शन केले. डॉ. संजय धोटे यांनी आपल्या वक्तृत्वशैलीतून विद्यार्थ्यांशी संवाद साधला. अपयशाने खचून न जाता प्रयत्न करीत राहणे गरजेचे आहे, असे त्यांनी सांगितले. प्रत्येक विद्यार्थ्यांमध्ये निर्णय क्षमतेचा विकास होणे गरजेचे आहे. त्यासाठी राष्ट्रीय सेवा योजना हे एक उत्कृष्ट माध्यम आहे. महाविद्यालयात शिक्षण घेत असताना आपले ध्येये निश्चित करून

आत्मविश्वास अतिशय महत्वाचा आहे आणि तो आत्मविश्वास राष्ट्रीय सेवा योजनाच्या माध्यमातन निर्माण होतो. असे मत त्यांनी व्यक्त केले. अध्यक्ष डॉ. संजय टेकाडे यांनी राष्ट्रीय सेवा योजनेमध्ये येणाऱ्या सर्व उपक्रमाची अंमलबजावणी करून महाविद्यालयातील राष्ट्रीय सेवा योजना अधिकाधिक समाजाभिमुख कशाप्रकारे बनविता येईल यासाठी आपल्या महाविद्यालयातील पथक कार्यरत आहे. त्यासाठी विद्यार्थ्यांनी राष्ट्रीय सेवा योजनेच्या सर्व उपक्रमामध्ये भाग घ्यावा, असे आवाहन केले. संचालन विद्यार्थीनी स्वयंसेविका साक्षी वाढी हिने केले तर आभारप्रदर्शन डॉ. अविनाश इंगोले यांनी केले. महाविद्यालयातील सर्व प्राध्यापक व शिक्षकेत्तर कर्मचाऱ्यांनी