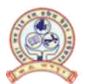

### National Voter's Day Rally 25 January 2024

A rally was organized at 7:30 AM on 24th January 2024, on the occasion of National Voter's Day, with the support of the District Collector and District Election Officer, Nagpur, and the Worship Earth Foundation, Pune, to raise public awareness about elections. The college team participated in the rally, with the following students taking part:

| Sr. No. | Student Name           | Sign |
|---------|------------------------|------|
| 1       | Akansha Ramteke        |      |
| 2       | Jyoti Patle            |      |
| 3       | Megha Rathod           |      |
| 4       | Ritubai Patel          |      |
| 5       | Bubbly Ingole          |      |
| 6       | Swati Dhurva           |      |
| 7       | Tanushree Huke         |      |
| 8       | Pramod Moharle         |      |
| 9       | Manish Shende          |      |
| 10      | Krishnakant Barsagades |      |
| 11      | Satish Jungle          |      |
| 12      | SaSaloni Bisen         |      |
| 13      | Bhagwan                |      |
| 14      | Vishal                 |      |
| 15      | Rohit Patmase          |      |
| 16      | Deeepak Rawat          |      |
| Sr. NO. | Professor's Name       | Sign |
| 1       | Dr. K.S Manmode        |      |
| 2       | Pvt. Shital Bode       |      |