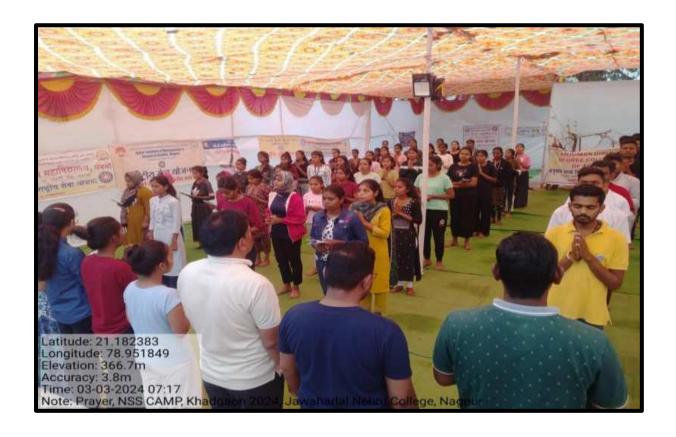

#### Day 1: February 27, 2024

By 4:00 PM, all participants had arrived at the village Khadgaon. The camp included participants from 24 colleges within the university's jurisdiction. After cleaning the premises, the participants were divided into six groups named after Rashtrasant Tukadoji Maharaj, Sant Gadge Maharaj, Mother Teresa, Mahatma Gandhi, Swami Vivekananda, and Mahatma Jvotiba Phule. Each group was assigned specific responsibilities. At 6:00 PM, a prayer session was held, followed by an awareness-raising cultural program at 7:00 PM.

# Prayer