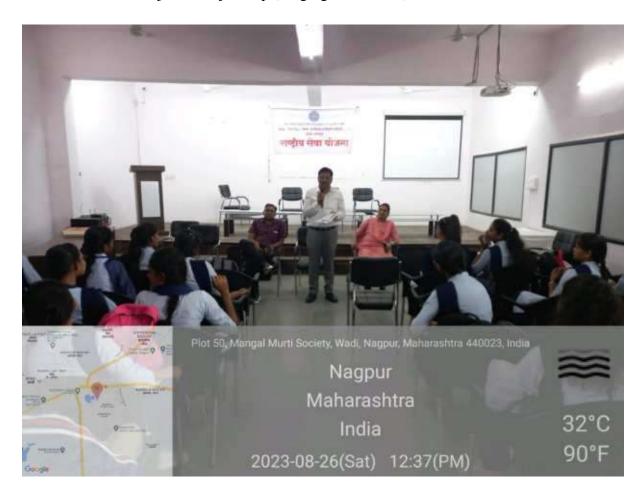

#### **Meeting of NSS Volunteers**

Meeting of students participating in National Service Scheme dt. Held on 26.08.2023 at 12:00 PM. Along with this, the National Service Scheme program to be implemented throughout the semester was discussed and the students were divided into the following groups to work and their heads were appointed.