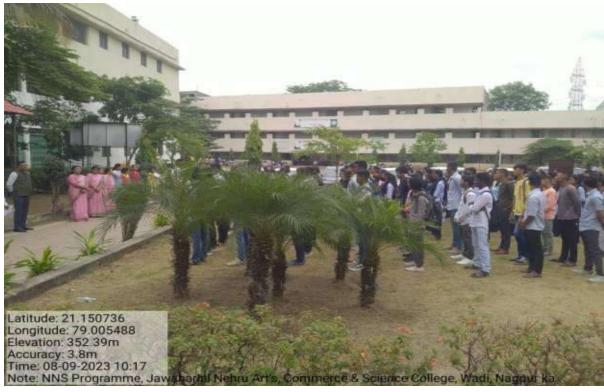

### My Land, My Country Campaign and Oath

As per the instructions of the Government of Maharashtra, an oath-taking ceremony under the "Meri Mati Mera Desh" campaign was held at Jawaharlal Nehru College of Arts, Commerce, and Science, Wadi, Nagpur, on 9th August 2023 at 10:00 a.m. The ceremony was attended by Dr. Sanjay Tekade, Principal of the college, who paid tribute to the heroes who sacrificed their lives for the freedom of the country and shared their inspiring stories with the younger generation.

The event was graced by the presence of all professors, non-teaching staff, and 85 students of the college. The program was coordinated by National Service Scheme (NSS) Program Officer, Dr. Kashinath Manmode, and the oath was administered by Dr. Sarang Khadse.