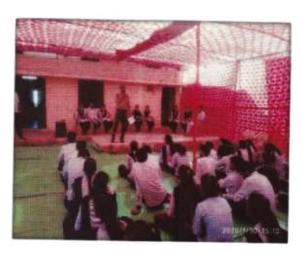

#### **National Service Scheme Foundation Day**

National Service Scheme (NSS) Day was celebrated at the college on 25th September 2023. The program was presided over by the Principal, Dr. Sanjay Tekade, with Hon. Dr. Sanjay Ghote (Retired Assistant Commissioner, Animal Husbandry Department) as the Chief Guest, and Hon. Dr. Anil Dodewar (Professor, Women's College, Nandanvan, Nagpur, and Senate Member, Rashtrasant Tukadoji Maharaj Nagpur University) as a special guest. Dr. Nitin Kongre and Dr. Narendra Gharad were also present. The event was coordinated by NSS Program Officer, Dr. Manmode.

Dr. Anil Dodewar addressed the students, explaining the establishment of the National Service Scheme after independence to instill a spirit of social service and constructive work among the youth. He encouraged students to actively participate in NSS activities, emphasizing that it helps in both societal development and personal growth.

Dr. Sanjay Ghote engaged the students with his motivational speech, highlighting the importance of perseverance in the face of failure and the need to develop decision-making skills. He stressed that the NSS is an excellent platform for nurturing confidence and setting life goals. He urged students to utilize their time in college to strive toward their objectives with determination and resilience.

In his address, Dr. Sanjay Tekade shared insights on making the college's NSS unit more community-oriented by effectively implementing all sub-committees. He urged students to participate actively in various sub-projects under the NSS to make meaningful contributions.