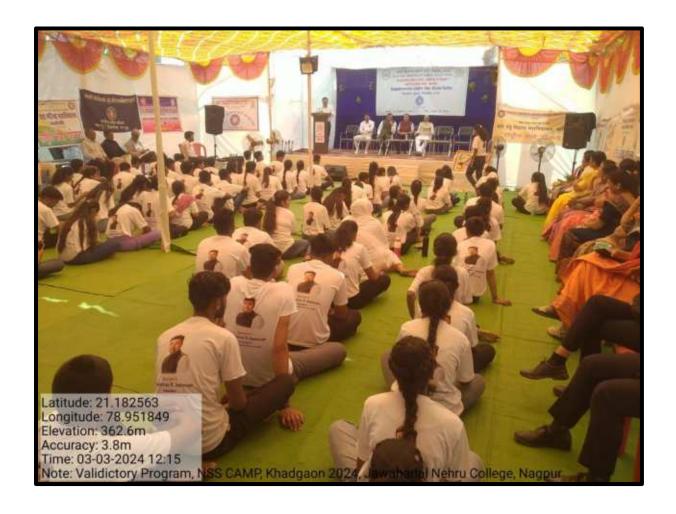

VSPM Academy of Higher Education, Nagpur

Jawaharlal Nehru Arts, Commerce & Science College, Wadi Dated 27 February 2024 to 4 March 2024 Venue: Khadgaon Village, Nagpur

A university-level National Service Scheme (NSS) camp was organized based on the concept of "Developed Youth, Developed India" inspired by Rashtrasant Tukadoji Maharaj's Gramgita. The camp was held in the adopted village of Khadgaon from February 27, 2024, to March 4, 2024. The objectives of the camp were to foster holistic, responsible, and socially committed citizens, instill dignity for labor among students, and contribute to creating healthy, dispute-free, and open-defecation-free villages.

#### Day 1: February 27, 2024

By 4:00 PM, all participants had arrived at the village Khadgaon. The camp included participants from 24 colleges within the university's jurisdiction. After cleaning the premises, the participants were divided into six groups named after Rashtrasant Tukadoji Maharaj, Sant Gadge Maharaj, Mother Teresa, Mahatma Gandhi, Swami Vivekananda, and Mahatma Jvotiba Phule. Each group was assigned specific responsibilities. At 6:00 PM, a prayer session was held, followed by an awareness-raising cultural program at 7:00 PM.