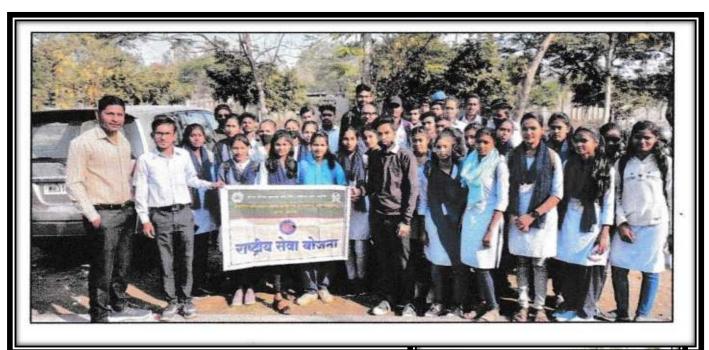

## Participation In Tree Planting, Tree Planting And Mati Ko Naman Viro Ko Vandan Program

Raseyo/Didi/2023-24/32 dated 09.08.2023

The National Service Scheme of Rashtrasant Tukadoji Maharaj Nagpur University organized a program titled "Tree Planting, Tree Preservation, Soil Ko Naman, Veeron Ko Vandan" on 19th August 2023 at the University Convocation Hall, Chhatrapati Shivaji Maharaj Administrative Campus, Maharajbagh.

As part of the event, a tree-planting initiative was undertaken. The program was inaugurated by Ma. Sopandev Pise (Director, National Service Scheme, Rashtrasant Tukadoji Maharaj Nagpur University). On this occasion, Ma. Sanjay Dudh (Vice-Chancellor, Rashtrasant Tukadoji Maharaj Nagpur University) addressed the gathering and guided the students.

Thirteen students from the college participated in the program, dressed in traditional attire. Additionally, Kashinath Manmothe (Program Officer, NSS), Dr. Manisha Bhatkulkar, and Dr. Avinash Dagole actively participated in the event.

#### List of Participating Students

| Sr. | Name of Student    | Class     | Sr. No | Name of Student  | Class      |
|-----|--------------------|-----------|--------|------------------|------------|
| No  |                    |           |        |                  |            |
| 1   | Ku. Sakshi Dhande  | B.Sc II   | 8      | Rohit warthi     | B.A. I     |
| 2   | Ku. Akanksha       | B.Sc II   | 9      | Adirtya Raut     | B.Sc III   |
|     | Ramteke            |           |        |                  |            |
| 3   | Ku. Mayuri Bagde   | B.Sc II   | 10     | Vashisht Bhowate | B.Sc III   |
| 4   | Ku. Nutan Sukhdeve | B.Com II  | 11     | Manish Shende    | B.Sc III   |
| 5   | Ku. Kiran Shukla   | B.A. I    | 12     | Rohit Patmase    | B.A. III   |
| 6   | Ayush bagde        | B.Com III | 13     | Swaraj mandape   | c B.A. III |
| 7   | Ganesh jamunkar    | B.Com III |        |                  |            |