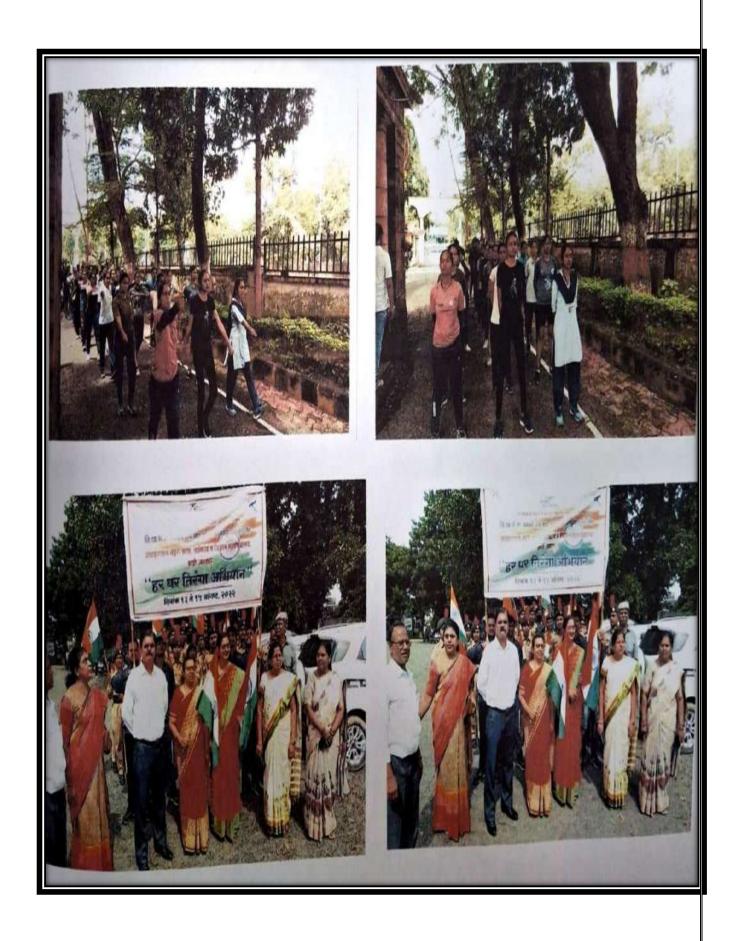

#### **Revenue Week and Voter Registration**

Revenue Week is being implemented by Tehsil Office from 01. to 07 August 2023. As a part of this program in the college. In order to create awareness about voter registration on 02 August 2023 Hon. Pratap Waghmare Saheb (Tehsildar Nagpur Rural) How to register voters, why is it necessary to vote? He said that it is necessary to have healthy voters for the healthy development of the country's democracy. On this occasion, 400 students of the college were registered as new voters. The program was chaired by the principal of the college Dr. Sanjay Tekade was there. Naib Tehsildar Vinod Dhokhe of Tehsil Office, Mandal Adhikari Khan Saheb, Umesh Manerao Jawahar Vidyalaya Principal Sachin Dehankar were present on this occasion. The program was coordinated by Dr. Sarang Khadse did and Pankaj Manerao gave vote of thanks. Dr. K.S. Manmode, Prof. Rathod, Prof. Sumit Singh, Ravi Patil cooperated to make the program successful

### Apla Nagpur | 2023-08-04 | Page- 3 epaper.tarunbharat.net

वाडी : येथील जवाहरलाल नेहरू विद्यालय, किन ह महाविद्यालय व जवाहरलाल नेहरू वरीष्ठ कला, वाणिज्य व विज्ञान महाविद्यालयात नागपूर ( ग्रा. ) तहसील कार्यालय अंतर्गत महसूल सम्राहच्या निमिताने मतदार जनजागृती कार्यक्रम २०२४ अंतर्गत युवा संवाद कार्यक्रम घेण्यात आला. कार्यक्रमाच्या अध्यक्षस्थानी विरेष्ठ महाविद्यालयाचे प्राचार्य डॉ. संजय टेकाडे होते. तर प्रमुख पाह्णे म्हणून नागपूर ग्रामिणचे तहसीलदार प्रताप वाघमारे, नायब तहसीलदार विनोद धोरवे, मुख्याध्यापक सिवन डेहनकर, मंडळ अधिकारी सुमाष झाडे, मंडळ अधिकारी असीम खान, तलाठी किशोर शिवरकर, कोतवाल रवी फाले प्रामुख्याने उपस्थित होते. याप्रसंगी महाविद्यालयाच्या ४०० विद्याध्याची नवीन मतदार नोंदणी करण्यात आली. तहसीलदार प्रताप वाघमारे यांनी वर्ग १० ते पदवी पर्यंतच्या विद्याध्यांशी संवाद साधला. कार्यक्रमाचे संचालन प्रा. सारंग खडसे तर उपस्थितांचे आभार शिक्षक पंकज मानेकर यांनी मानले. कार्यक्रमाच्या आयोजनासाठी महाविद्यालयाचे डॉ. काशिनाथ मानमोडे, सुमीत सिंग, तहसील कार्यालयांच उमेश मानेराव, कोतवाल रवी पाटील यांनी सहकार्य केले. ◄ (तभा वृत्तसेवा) प्रतिनिधी अरुण कराळे