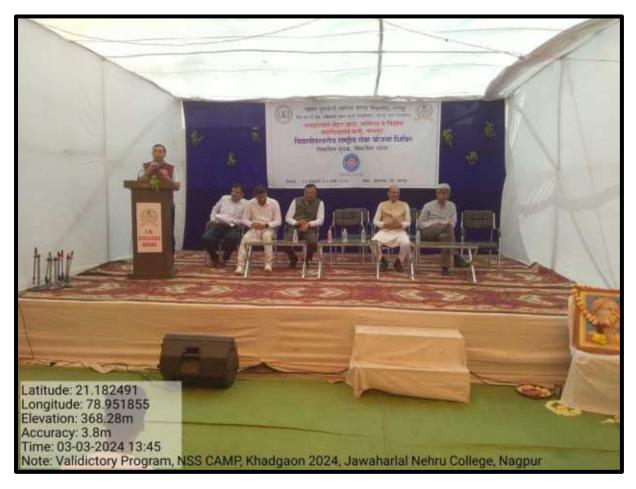

#### **Valedictory Function**

On March 3, 2024, the valedictory ceremony of the camp was held. The event was chaired by Mr. Yuvrajji Chalkhore, Administrator of VSPM Academy of Higher Education, Nagpur. Chief guest Mr. Vaibhav Ganjapure, along with Principal Dr. Sanjay Tekade and Deputy Sarpanch Mr. Kishor Sarode, graced the occasion. Students who performed exceptionally well were felicitated during the event. The program's anchoring and report presentation were done by Dr. K.S. Manmode, while Dr. Narendra Gharad proposed the vote of thanks.

Faculty and staff members who contributed to the camp included Dr. Nitin Kogre, Dr. Sarang Khadse, Mr. Gajanan Zade, Dr. Manisha Bhatkulkar, Dr. Kalpana Borkar, Dr. Leena Fate, Dr. Archana Deshmukh, Dr. Kurekar, Dr. Nabha Kabale, Dr. Avinash Ingole, Dr. Sunil Akhande, Dhanraj Rathod, Rahul Doiphode, Vaishali Dhanvijay, Sheetal Bonde, Akanksha Bangar, Kalpana Shinde, Harsh Kapase, and Ritesh Dahare, along with other teaching and non-teaching staff of the colleges.