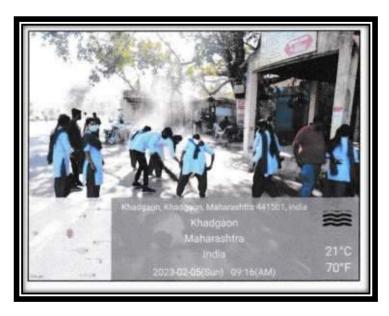

#### **Daily Activities**

Each morning began with sessions on yoga and pranayama for the students. The participants cleaned the village of Khadgaon and constructed a 120-foot-long platform in the Gram Panchayat premises. Through street plays, they spread messages on cleanliness, voter awareness, adult education, self-reliant India, and water conservation.

Students from Rani Indirabai Bhosale College, Kuhi, conveyed the importance of eradicating plastic through posters. The evenings featured cultural programs, during which students presented socially enlightening performances, further promoting awareness and education.