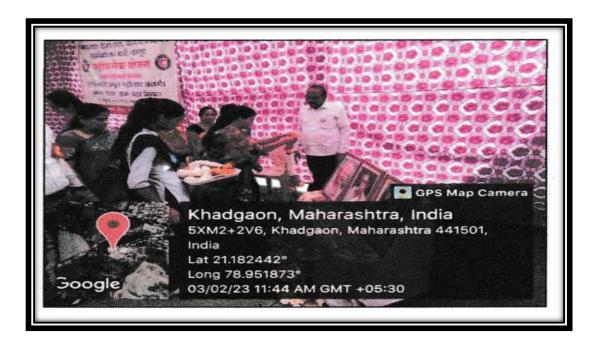

#### Day 2: February 28, 2024

At 10:30 AM, the camp was inaugurated by the Sarpanch of Khadgaon village, Mr. Deorao Kadu. The event was chaired by Mr. Ashishbabu Deshmukh, Vice President of VSPM Academy of Higher Education, Nagpur. In his guidance, he emphasized the importance of skill development through such camps and urged youth to pursue skill-based education. Prominent attendees included Deputy Sarpanch Mr. Kishor Sarode, Mr. Bhimrao Kadu, Mr. Eknath Choudhary, Mr. Shailesh Thorane, Mr. Vikas Gupta, Mr. Harshal Kakade, Principal Dr. Sanjay Tekade, and members of the Gram Panchayat such as Mrs. Payal Kadu, Mr. Kishor Madawgade, Mr. Shailesh Kadu, Mrs. Smita Ganveer, Mrs. Archana Madawgade, Mr. Bhojraj Madawgade, Mrs. Sarla Kadu, and Mrs. Sheetal Uike.

In his address, Chief Guest Mr. Deoraoji Kadu elaborated on the responsibilities of youth towards society and how the NSS equips them to fulfill these responsibilities effectively.