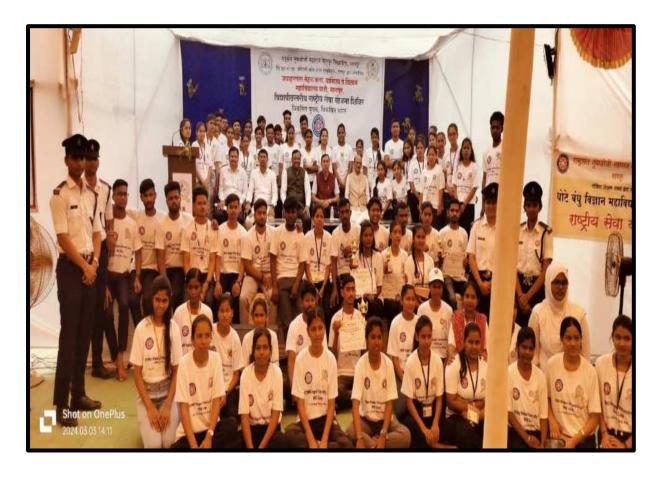

#### **Valedictory Function**

On March 3, 2024, the valedictory ceremony of the camp was held. The event was chaired by Mr. Yuvrajji Chalkhore, Administrator of VSPM Academy of Higher Education, Nagpur. Chief guest Mr. Vaibhav Ganjapure, along with Principal Dr. Sanjay Tekade and Deputy Sarpanch Mr. Kishor Sarode, graced the occasion. Students who performed exceptionally well were felicitated during the event. The program's anchoring and report presentation were done by Dr. K.S. Manmode, while Dr. Narendra Gharad proposed the vote of thanks.

Faculty and staff members who contributed to the camp included Dr. Nitin Kogre, Dr. Sarang Khadse, Mr. Gajanan Zade, Dr. Manisha Bhatkulkar, Dr. Kalpana Borkar, Dr. Leena Fate, Dr. Archana Deshmukh, Dr. Kurekar, Dr. Nabha Kabale, Dr. Avinash Ingole, Dr. Sunil Akhande, Dhanraj Rathod, Rahul Doiphode, Vaishali Dhanvijay, Sheetal Bonde, Akanksha Bangar, Kalpana Shinde, Harsh Kapase, and Ritesh Dahare, along with other teaching and non-teaching staff of the colleges.