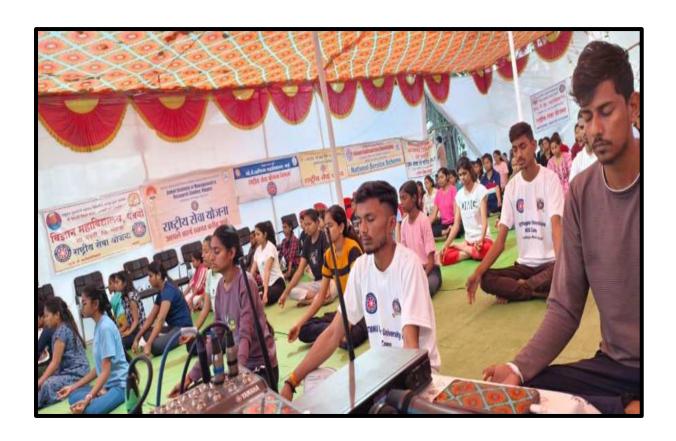

#### **Daily Activities**

Each morning began with sessions on yoga and pranayama for the students. The participants cleaned the village of Khadgaon and constructed a 120-foot-long platform in the Gram Panchayat premises. Through street plays, they spread messages on cleanliness, voter awareness, adult education, self-reliant India, and water conservation.

# Yoga, Pranayama and Exercise