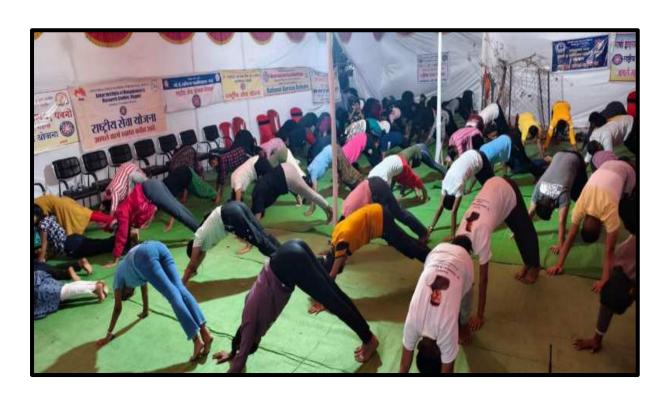

|
| 21 | D.D. Bhoyar College, Mauda, District Nagpur                           |
| 22 | Dr. S.C. Gulhane Prerna College, Nagpur                               |
| 23 | Aakar College, Nagpur                                                 |
| 24 | Jawaharlal Nehru Arts, Commerce, and Science College, Wadi,<br>Nagpur |

Judanne

Dr. K.S. Manmode

Dr. Sanjay S. Tekade

& Terente

Program officer Principal

# **Arrival of Camp & Setting of camp**





# **Inauguration of Camp**

Dignitaries present Hon'ble Dr. Ashish Deshmukh, Hon'ble. Shri. Devraoji Kadu (Sarpanch), Shri. Kishor Sarode, Shri. Eknath Chaudhary, Shri. Bhimraoji Kadu, Principal Dr. Sanjay Tekade & other Dignitaries.





# Prayer





# **Voluntary Labour**









# Yoga, Pranayama and Exercise





#### **Lectures in Intellectual Session**

Dr. Sanjay Raghtate, Hon. Tandulkar, Dr. Bhaskarrao Vidhe, Dr. Vijay Dhote, Dr. Bhavik, Dr Mandlekar, Dr. Kakde



























#### **Cultural Work on Social Awarness**









### **Closing Ceremony of the camp**

Hon. Yuvrajji Chalkhor, Principal Dr. Sanjay Tekade, Deputy Sarpanch Shri. Kishorji Sarode, Shri. Sauran Ganjapure











# शिविर के माध्यम से होता है कौशल का विकासः देशमुख

#### >राष्ट्रीय सेवा योजना शिविर का आयोजन

वाडी. युवाओं को ऐसी शिक्षा मिलनी चाहिए जिससे उनका कौशल विकसित हो. विद्यार्थियों की बुद्धि के विकास के लिए आवासीय शिविर लगाना आवश्यक है. वीएसपीएम उपाध्यक्ष आशीष देशमुख का दावा है कि ऐसे शिविरों के माध्यम से कौशल विकसित होते हैं. उच्च शिक्षा अकादमी जवाहरलाल नेहरू कला. वाणिज्य एवं विज्ञान महाविद्यालय, वाडी द