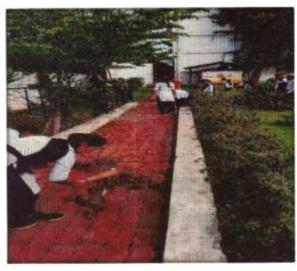

#### Mahatma Gandhi Jayanti

On October 2, 2023, on the occasion of Mahatma Gandhi and Lal Bahadur Shastri Jayanti, the principal, professors, non-teaching staff, and students of the college participated in a labor donation activity on the college premises as part of the *Swachhta Hi Seva* mission. Following this, a Jayanti program was organized.

### One Day Cleanliness Drive 02 October 2023

To realize Mahatma Gandhi's vision of a Swachh Bharat, the *Swachhta Hi Seva* campaign and the *Swachh Bharat Mission* were initiated. On the occasion of Mahatma Gandhi's Jayanti, the college premises were cleaned as part of the National Service Scheme's efforts. A total of 45 students participated in the event.