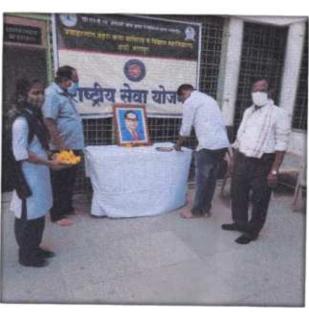

### My Land, My Country Campaign and Oath

As per the instructions of the Government of Maharashtra, an oath-taking ceremony under the "Meri Mati Mera Desh" campaign was held at Jawaharlal Nehru College of Arts, Commerce, and Science, Wadi, Nagpur, on 9th August 2023 at 10:00 a.m. The ceremony was attended by Dr. Sanjay Tekade, Principal of the college, who paid tribute to the heroes who sacrificed their lives for the freedom of the country and shared their inspiring stories with the younger generation.

The event was graced by the presence of all professors, non-teaching staff, and 85 students of the college. The program was coordinated by National Service Scheme (NSS) Program Officer, Dr. Kashinath Manmode, and the oath was administered by Dr. Sarang Khadse.