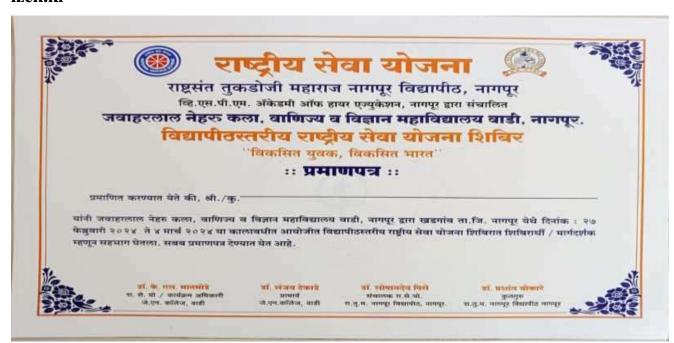

# राष्ट्रीय सेवा योजना

विद्यापीठरतरीय विशेष शिक्षी विकासित युवक, विकासित भारत

#### n आयोजक n

जि.एम.पी.एम. अंकेडमी ऑफ हावर एउपुकेशन, नागपुर द्वारा संचालित

जवाहरलाल नेहरु कला, वाणिज्य व विज्ञान महाविद्यालय वाडी, नागपुर.

#### दिनांक

27 फेब्रुवारी 2024 ते 4 मार्च 2024

स्थळ : खडगांव, जि. नागपूर

| ufa, | - |      | _ |
|------|---|------|---|
|      |   | <br> |   |

आपणांस कळविण्यात अत्यंत आवंद होत आहे कि, विकसित युवक, विकसित भारत" या संकल्पनेवर आधारीत राष्ट्रसंत गुकडोजी महाराज नागपुर विद्यापीठ नागपुर व जवाहरलाल नेहरु कला, वाणिन्य व विज्ञान महाविद्यालय वाडी, नामपूर द्वारा विद्यापाठस्तरीय राष्ट्रीय सेवा योजना शिबीर दिनांक २७ फेब्रुवारी २०२४ ते ०४ मार्च २०२४ या कालावधीत प्राप्त खडगांव ता. ति. नागपूर येथे आयोजित केले आहे. वरील कार्यक्रमाला आपण उपस्थित गहून आमचा आनंद द्विगुणीत करावा ही विनंती.