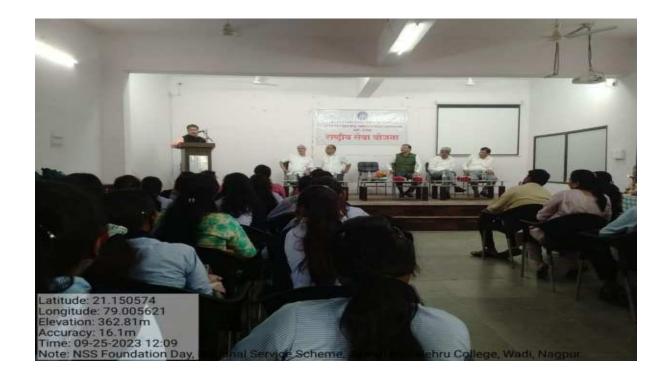

#### **National Service Scheme Foundation Day**

National Service Scheme (NSS) Day was celebrated at the college on 25th September 2023. The program was presided over by the Principal, Dr. Sanjay Tekade, with Hon. Dr. Sanjay Ghote (Retired Assistant Commissioner, Animal Husbandry Department) as the Chief Guest, and Hon. Dr. Anil Dodewar (Professor, Women's College, Nandanvan, Nagpur, and Senate Member, Rashtrasant Tukadoji Maharaj Nagpur University) as a special guest. Dr. Nitin Kongre and Dr. Narendra Gharad were also present. The event was coordinated by NSS Program Officer, Dr. Manmode.

Dr. Anil Dodewar addressed the students, explaining the establishment of the National Service Scheme after independence to instill a spirit of social service and constructive work among the youth. He encouraged students to actively participate in NSS activities, emphasizing that it helps in both societal development and personal growth.

Dr. Sanjay Ghote engaged the students with his motivational speech, highlighting the importance of perseverance in the face of failure and the need to develop decision-making skills. He stressed that the NSS is an excellent platform for nurturing confidence and setting life goals. He urged students to utilize their time in college to strive toward their objectives with determination and resilience.

In his address, Dr. Sanjay Tekade shared insights on making the college's NSS unit more community-oriented by effectively implementing all sub-committees. He urged students to participate actively in various sub-projects under the NSS to make meaningful contributions.

The event witnessed the participation of 80 students. Student volunteer Sakshi Gakshi moderated the program, while Dr. Avinash Ingole delivered the vote of thanks. The program was supported by faculty members, including Dr. Nitin Kongre, Dr. Lina Phate, Dr. Archana Deshmukh, Dr. Kalpana Borkar, Dr. Sumit Singh, and Prof. Dhanraj Rathod, along with the non-teaching staff.