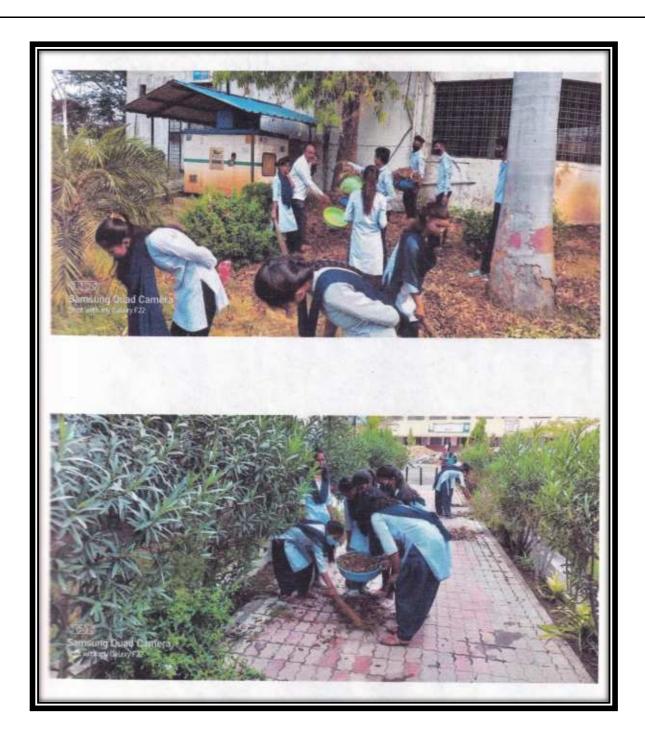

#### Mahatma Gandhi Jayanti

On October 2, 2023, on the occasion of Mahatma Gandhi and Lal Bahadur Shastri Jayanti, the principal, professors, non-teaching staff, and students of the college participated in a labor donation activity on the college premises as part of the *Swachhta Hi Seva* mission. Following this, a Jayanti program was organized.

### One Day Cleanliness Drive 02 October 2023

To realize Mahatma Gandhi's vision of a Swachh Bharat, the *Swachhta Hi Seva* campaign and the *Swachh Bharat Mission* were initiated. On the occasion of Mahatma Gandhi's Jayanti, the college premises were cleaned as part of the National Service Scheme's efforts. A total of 45 students participated in the event.