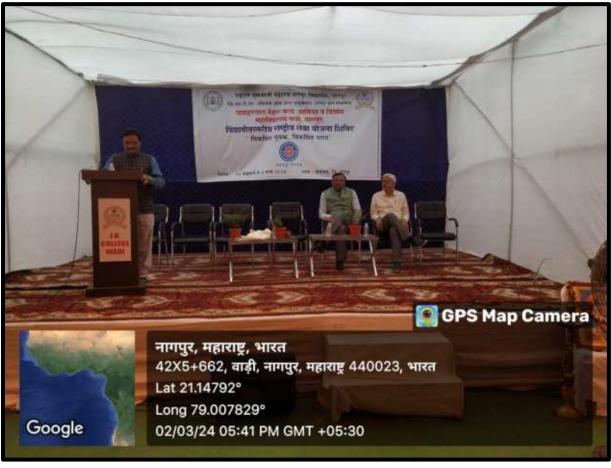

#### **Valedictory Function**

On March 3, 2024, the valedictory ceremony of the camp was held. The event was chaired by Mr. Yuvrajji Chalkhore, Administrator of VSPM Academy of Higher Education, Nagpur. Chief guest Mr. Vaibhav Ganjapure, along with Principal Dr. Sanjay Tekade and Deputy Sarpanch Mr. Kishor Sarode, graced the occasion. Students who performed exceptionally well were felicitated during the event. The program's anchoring and report presentation were done by Dr. K.S. Manmode, while Dr. Narendra Gharad proposed the vote of thanks.

Faculty and staff members who contributed to the camp included Dr. Nitin Kogre, Dr. Sarang Khadse, Mr. Gajanan Zade, Dr. Manisha Bhatkulkar, Dr. Kalpana Borkar, Dr. Leena Fate, Dr. Archana Deshmukh, Dr. Kurekar, Dr. Nabha Kabale, Dr. Avinash Ingole, Dr. Sunil Akhande, Dhanraj Rathod, Rahul Doiphode, Vaishali Dhanvijay, Sheetal Bonde, Akanksha Bangar, Kalpana Shinde, Harsh Kapase, and Ritesh Dahare, along with other teaching and non-teaching staff of the colleges.