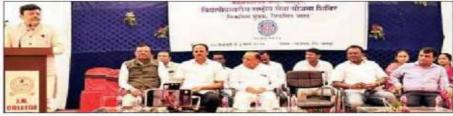

#### Day 2: February 28, 2024

At 10:30 AM, the camp was inaugurated by the Sarpanch of Khadgaon village, Mr. Deorao Kadu. The event was chaired by Mr. Ashishbabu Deshmukh, Vice President of VSPM Academy of Higher Education, Nagpur. In his guidance, he emphasized the importance of skill development through such camps and urged youth to pursue skill-based education. Prominent attendees included Deputy Sarpanch Mr. Kishor Sarode, Mr. Bhimrao Kadu, Mr. Eknath Choudhary, Mr. Shailesh Thorane, Mr. Vikas Gupta, Mr. Harshal Kakade, Principal Dr. Sanjay Tekade, and members of the Gram Panchayat such as Mrs. Payal Kadu, Mr. Kishor Madawgade, Mr. Shailesh Kadu, Mrs. Smita Ganveer, Mrs. Archana Madawgade, Mr. Bhojraj Madawgade, Mrs. Sarla Kadu, and Mrs. Sheetal Uike.

In his address, Chief Guest Mr. Deoraoji Kadu elaborated on the responsibilities of youth towards society and how the NSS equips them to fulfill these responsibilities effectively.