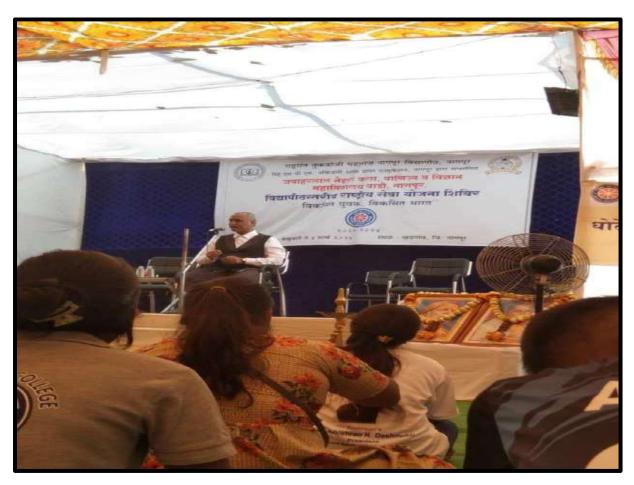

#### Day 2: February 28, 2024

At 10:30 AM, the camp was inaugurated by the Sarpanch of Khadgaon village, Mr. Deorao Kadu. The event was chaired by Mr. Ashishbabu Deshmukh, Vice President of VSPM Academy of Higher Education, Nagpur. In his guidance, he emphasized the importance of skill development through such camps and urged youth to pursue skill-based education. Prominent attendees included Deputy Sarpanch Mr. Kishor Sarode, Mr. Bhimrao Kadu, Mr. Eknath Choudhary, Mr. Shailesh Thorane, Mr. Vikas Gupta, Mr. Harshal Kakade, Principal Dr. Sanjay Tekade, and members of the Gram Panchayat such as Mrs. Payal Kadu, Mr. Kishor Madawgade, Mr. Shailesh Kadu, Mrs. Smita Ganveer, Mrs. Archana Madawgade, Mr. Bhojraj Madawgade, Mrs. Sarla Kadu, and Mrs. Sheetal Uike.

In his address, Chief Guest Mr. Deoraoji Kadu elaborated on the responsibilities of youth towards society and how the NSS equips them to fulfill these responsibilities effectively.