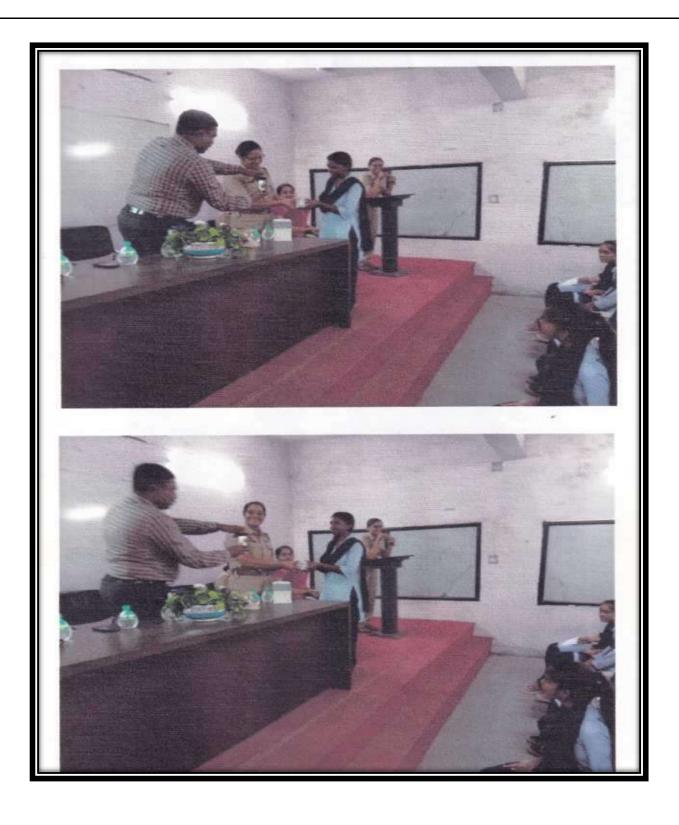

#### **Revenue Week and Voter Registration**

Revenue Week is being implemented by Tehsil Office from 01. to 07 August 2023. As a part of this program in the college. In order to create awareness about voter registration on 02 August 2023 Hon. Pratap Waghmare Saheb (Tehsildar Nagpur Rural) How to register voters, why is it necessary to vote? He said that it is necessary to have healthy voters for the healthy development of the country's democracy. On this occasion, 400 students of the college were registered as new voters. The program was chaired by the principal of the college Dr. Sanjay Tekade was there. Naib Tehsildar Vinod Dhokhe of Tehsil Office, Mandal Adhikari Khan Saheb, Umesh Manerao Jawahar Vidyalaya Principal Sachin Dehankar were present on this occasion. The program was coordinated by Dr. Sarang Khadse did and Pankaj Manerao gave vote of thanks. Dr. K.S. Manmode, Prof. Rathod, Prof. Sumit Singh, Ravi Patil cooperated to make the program successful