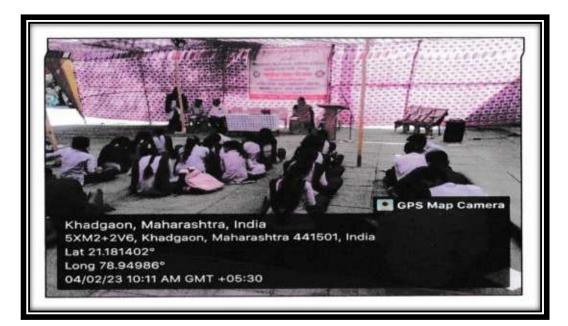

#### Day 1: February 27, 2024

By 4:00 PM, all participants had arrived at the village Khadgaon. The camp included participants from 24 colleges within the university's jurisdiction. After cleaning the premises, the participants were divided into six groups named after Rashtrasant Tukadoji Maharaj, Sant Gadge Maharaj, Mother Teresa, Mahatma Gandhi, Swami Vivekananda, and Mahatma Jvotiba Phule. Each group was assigned specific responsibilities. At 6:00 PM, a prayer session was held, followed by an awareness-raising cultural program at 7:00 PM.

#### **Daily Activities**

Each morning began with sessions on yoga and pranayama for the students. The participants cleaned the village of Khadgaon and constructed a 120-foot-long platform in the Gram Panchayat premises. Through street plays, they spread messages on cleanliness, voter awareness, adult education, self-reliant India, and water conservation.