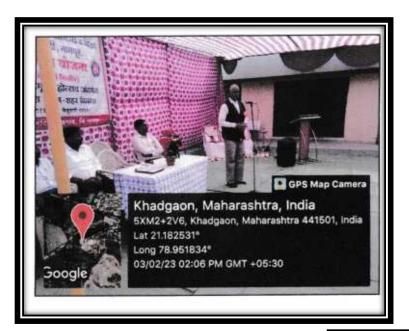

#### Day 2: February 28, 2024

At 10:30 AM, the camp was inaugurated by the Sarpanch of Khadgaon village, Mr. Deorao Kadu. The event was chaired by Mr. Ashishbabu Deshmukh, Vice President of VSPM Academy of Higher Education, Nagpur. In his guidance, he emphasized the importance of skill development through such camps and urged youth to pursue skill-based education. Prominent attendees included Deputy Sarpanch Mr. Kishor Sarode, Mr. Bhimrao Kadu, Mr. Eknath Choudhary, Mr. Shailesh Thorane, Mr. Vikas Gupta, Mr. Harshal Kakade, Principal Dr. Sanjay Tekade, and members of the Gram Panchayat such as Mrs. Payal Kadu, Mr. Kishor Madawgade, Mr. Shailesh Kadu, Mrs. Smita Ganveer, Mrs. Archana Madawgade, Mr. Bhojraj Madawgade, Mrs. Sarla Kadu, and Mrs. Sheetal Uike.

In his address, Chief Guest Mr. Deoraoji Kadu elaborated on the responsibilities of youth towards society and how the NSS equips them to fulfill these responsibilities effectively.