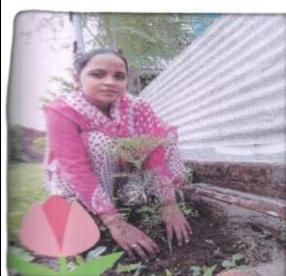

# खडगांव में छात्रों ने किया पौधारोपण

जेएनसी रासेयों का कार्यक्रम बाड़ी, संवाददाता. जवाहरलाल नेहरू कला, वाणिज्य, व विज्ञान महाविद्यालय वाड़ी अंतर्गत संचालित नेचर ग्रीन क्लब व राष्ट्रीय सेवा योजना विभाग की ओर से खड़गांव में इकोसिस्टम कंजर्वेशन कार्यक्रम आयोजित किया गया. मेरी माटी मेरा देश, केंद्र शासन के इस उपक्रम अंतर्गत संपन्न अभियान में महाविद्यालय के प्राचार्य तथा

कार्यक्रम के अध्यक्ष प्रा. संजय टेकाड़े ने उदघाटन किया. मार्गदर्शन में बताया कि छात्रों को प्राकृतिक साधन संपत्ति का संभलकर उपयोग करना चाहिए. प्राकृतिक संपत्ति कभी न कभी खत्म होने वाली संपत्ति है. कार्यक्रम में प्रमुखता से उपस्थित खडगांव के सरपंच देवराव कड़ू ने भी छात्रों को मार्गदर्शन करते हुए कहा कि शिक्षा के साथ समाजकार्य भी जरूरी है. ग्रामीण क्षेत्र की जीवनशैली और साधन संपत्ति के संदर्भ में छात्रों को जानकारी दी. परिसर में बड़ी मात्रा में पौधारोपण किया गया. सेवा योजना कार्यक्रमाधिकारी प्रा. डॉ. मानमोडे ने उपस्थित सभी छात्रों

को राष्ट्रीय एकात्मता की शपथ दिलाई. महाविद्यालय ग्रीन क्लब फॅकल्टी कॉर्डिनेटर प्रा. मनीषा भातकुलकर व प्रा. अविनाश इंगोले फोटो विथ उपक्रम छात्र के साथ संचालित किया. नेचर क्लब अंतर्गत कार्यक्रम आयोजन का उद्देश्य छात्र को निसर्ग संवर्धन व सुरक्षा, वैज्ञानिक दृष्टि का निर्माण तथा निसर्ग पूरक जीवन पद्धित को नागरिकों को प्रोत्साहन करना बताया. महाविद्यालय आयक्यूएसी के समन्वयक प्रा. नरेंद्र घारड डॉ. नितिन कोन्ग्रे, महाविद्यालय के प्राध्यापकगण बड़ी संख्या में छात्र व नागरिक इस महिम में सहभागी हए.

#### **Tree Plantation (Meri Mati Mera Desh Campaign)**

On behalf of the National Service Scheme, a tree-planting program was organized in the Aganwat area of Dattak village, Khadgaon. During the event, 200 saplings of various species, including mango, neem, and Sumaba Bhul, were planted.