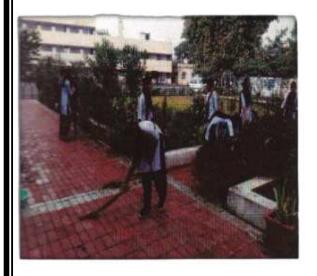

### One Day Cleanliness Drive 02 October 2023

To realize Mahatma Gandhi's vision of a Swachh Bharat, the *Swachhta Hi Seva* campaign and the *Swachh Bharat Mission* were initiated. On the occasion of Mahatma Gandhi's Jayanti, the college premises were cleaned as part of the National Service Scheme's efforts. A total of 45 students participated in the event.

### One Day Cleanliness camp 23 January 2024

As part of the regular activities, a one-day Labor Sanskar camp was organized on the college premises. During the camp, the grass in the area was cleared. A total of 53 students participated in this event.