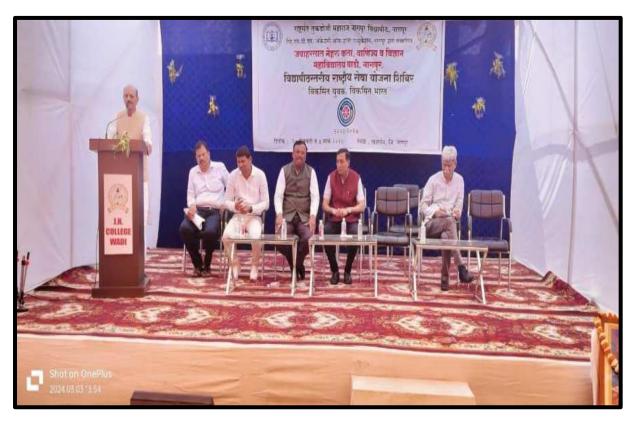

#### **Valedictory Function**

On March 3, 2024, the valedictory ceremony of the camp was held. The event was chaired by Mr. Yuvrajji Chalkhore, Administrator of VSPM Academy of Higher Education, Nagpur. Chief guest Mr. Vaibhav Ganjapure, along with Principal Dr. Sanjay Tekade and Deputy Sarpanch Mr. Kishor Sarode, graced the occasion. Students who performed exceptionally well were felicitated during the event. The program's anchoring and report presentation were done by Dr. K.S. Manmode, while Dr. Narendra Gharad proposed the vote of thanks.

Faculty and staff members who contributed to the camp included Dr. Nitin Kogre, Dr. Sarang Khadse, Mr. Gajanan Zade, Dr. Manisha Bhatkulkar, Dr. Kalpana Borkar, Dr. Leena Fate, Dr. Archana Deshmukh, Dr. Kurekar, Dr. Nabha Kabale, Dr. Avinash Ingole, Dr. Sunil Akhande, Dhanraj Rathod, Rahul Doiphode, Vaishali Dhanvijay, Sheetal Bonde, Akanksha Bangar, Kalpana Shinde, Harsh Kapase, and Ritesh Dahare, along with other teaching and non-teaching staff of the colleges.