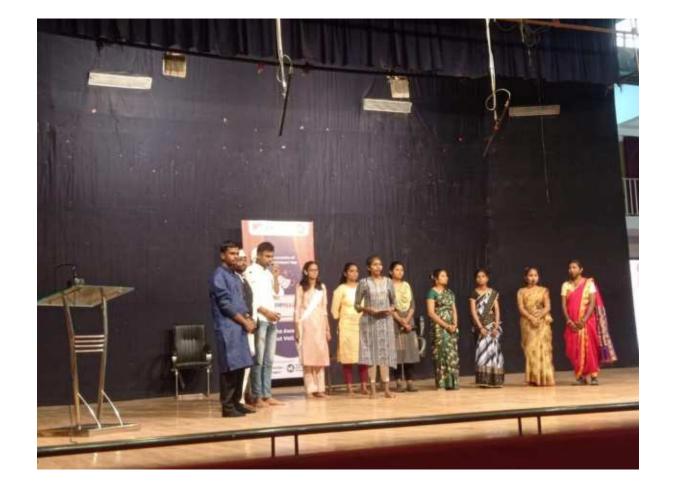

# Street Play competition 24 January 2024

The Hon. District Collector and District Election Officer of Nagpur, in collaboration with the Vashimp Earth Foundation, Pune, jointly organized the 'Farka Padato Street Play Competition' on 24th January 2024 at 11:00 AM. The competition was held at the Vasantrao Deshpande Auditorium, Civil Lines, Nagpur. The college team participated in this event, with the following students taking part:

| Sr. No. | Student Name          | Sign |
|---------|-----------------------|------|
| 1       | Akansha Ramteke       |      |
| 2       | Jyoti Patle           |      |
| 3       | Megha Rathod          |      |
| 4       | Ritubai Patel         |      |
| 5       | Bubbly Ingole         |      |
| 6       | Swati Dhurve          |      |
| 7       | Tanushree Huke        |      |
| 8       | Pramod Moharle        |      |
| 9       | Manish Shende         |      |
| 10      | Krishnakant Barsagade |      |
| 11      | Satish Jungle         |      |
| Sr. No. | Professor's Name      | Sign |
| 1       | Dr. K. S Manmode      |      |
| 2       | Pvt. Shital Bode      |      |