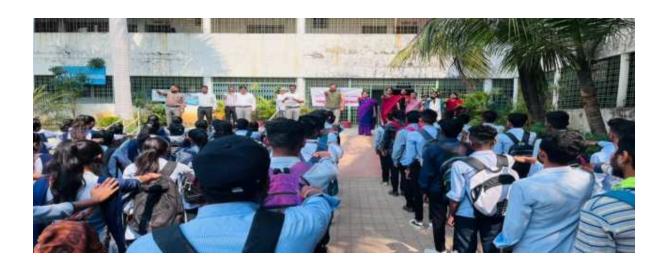

#### **Revenue Week and Voter Registration**

Revenue Week is being implemented by Tehsil Office from 01. to 07 August 2023. As a part of this program in the college. In order to create awareness about voter registration on 02 August 2023 Hon. Pratap Waghmare Saheb (Tehsildar Nagpur Rural) How to register voters, why is it necessary to vote? He said that it is necessary to have healthy voters for the healthy development of the country's democracy. On this occasion, 400 students of the college were registered as new voters. The program was chaired by the principal of the college Dr. Sanjay Tekade was there. Naib Tehsildar Vinod Dhokhe of Tehsil Office, Mandal Adhikari Khan Saheb, Umesh Manerao Jawahar Vidyalaya Principal Sachin Dehankar were present on this occasion. The program was coordinated by Dr. Sarang Khadse did and Pankaj Manerao gave vote of thanks. Dr. K.S. Manmode, Prof. Rathod, Prof. Sumit Singh, Ravi Patil cooperated to make the program successful

### Apla Nagpur | 2023-08-04 | Page- 3 epaper.tarunbharat.net

वाडी : येथील जवाहरलाल नेहरू विद्यालय, किन ह महाविद्यालय व जवाहरलाल नेहरू वरीष्ठ कला, वाणिज्य व विज्ञान महाविद्यालयात नागपूर ( ग्रा. ) तहसील कार्यालय अंतर्गत महसूल सम्राहच्या निमिताने मतदार जनजागृती कार्यक्रम २०२४ अंतर्गत युवा संवाद कार्यक्रम घेण्यात आला. कार्यक्रमाच्या अध्यक्षस्थानी विरेष्ठ महाविद्यालयाचे प्राचार्य डॉ. संजय टेकाडे होते. तर प्रमुख पाह्णे म्हणून नागपूर ग्रामिणचे तहसीलदार प्रताप वाघमारे, नायब तहसीलदार विनोद धोरवे, मुख्याध्यापक सिवन डेहनकर, मंडळ अधिकारी सुमाष झाडे, मंडळ अधिकारी असीम खान, तलाठी किशोर शिवरकर, कोतवाल रवी फाले प्रामुख्याने उपस्थित होते. याप्रसंगी महाविद्यालयाच्या ४०० विद्याध्याची नवीन मतदार नोंदणी करण्यात आली. तहसीलदार प्रताप वाघमारे यांनी वर्ग १० ते पदवी पर्यंतच्या विद्याध्यांशी संवाद साधला. कार्यक्रमाचे संचालन प्रा. सारंग खडसे तर उपस्थितांचे आभार शिक्षक पंकज मानेकर यांनी मानले. कार्यक्रमाच्या आयोजनासाठी महाविद्यालयाचे डॉ. काशिनाथ मानमोडे, सुमीत सिंग, तहसील कार्यालयांच उमेश मानेराव, कोतवाल रवी पाटील यांनी सहकार्य केले. ◄ (तभा वृत्तसेवा) प्रतिनिधी अरुण कराळे