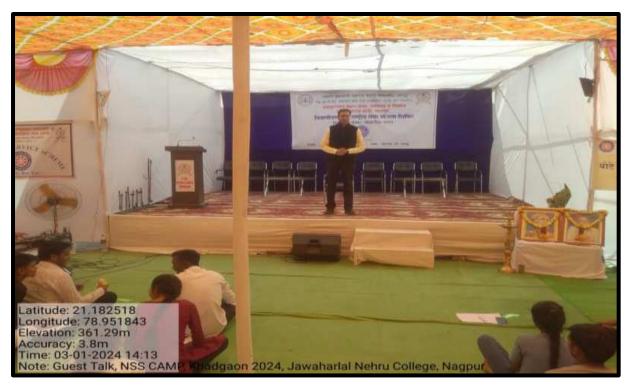

On February 29, 2024, at 2:00 PM, Mr. Bhaskarrao Vighe delivered a session on "Youth and India's Development Through the Ideals of Rashtrasant." He emphasized the importance of inculcating Rashtrasant Tukadoji Maharaj's thoughts in the younger generation. Similarly, Dr. Vijay Dhote spoke on "Good Literature and Personality Development" and illustrated his points through bhajans of Rashtrasant.

On March 1, 2024, Mr. Sanjay Raghatate addressed the topic "Future Challenges for Youth," and Mr. Sunil Tandulkar spoke on "Personality Development Through a Scientific Perspective."

On March 2, 2024, Mr. Pankaj Wanjare discussed "Personality Development Through Saints' Scientific Perspective," criticizing superstitions and urging youth to evaluate everything scientifically rather than accepting it blindly. Dr. Kakade, on the topic of "Rashtrasant's Literature," highlighted the importance of reading Gramgita, a seminal work by Rashtrasant Tukadoji Maharaj, for every youth.