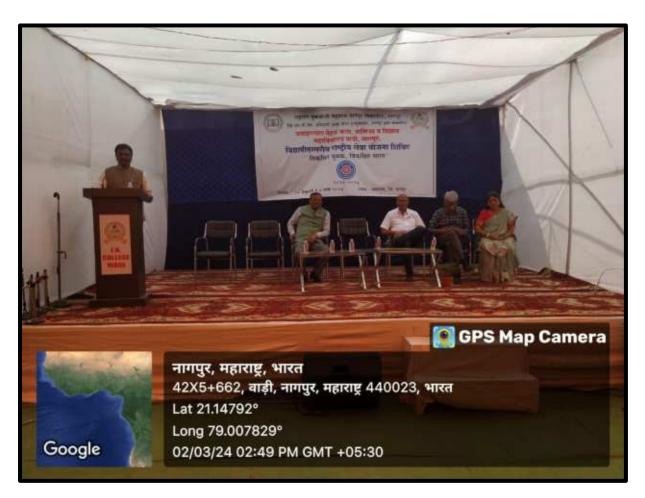

#### Day 2: February 28, 2024

At 10:30 AM, the camp was inaugurated by the Sarpanch of Khadgaon village, Mr. Deorao Kadu. The event was chaired by Mr. Ashishbabu Deshmukh, Vice President of VSPM Academy of Higher Education, Nagpur. In his guidance, he emphasized the importance of skill development through such camps and urged youth to pursue skill-based education. Prominent attendees included Deputy Sarpanch Mr. Kishor Sarode, Mr. Bhimrao Kadu, Mr. Eknath Choudhary, Mr. Shailesh Thorane, Mr. Vikas Gupta, Mr. Harshal Kakade, Principal Dr. Sanjay Tekade, and members of the Gram Panchayat such as Mrs. Payal Kadu, Mr. Kishor Madawgade, Mr. Shailesh Kadu, Mrs. Smita Ganveer, Mrs. Archana Madawgade, Mr. Bhojraj Madawgade, Mrs. Sarla Kadu, and Mrs. Sheetal Uike.

In his address, Chief Guest Mr. Deoraoji Kadu elaborated on the responsibilities of youth towards society and how the NSS equips them to fulfill these responsibilities effectively.