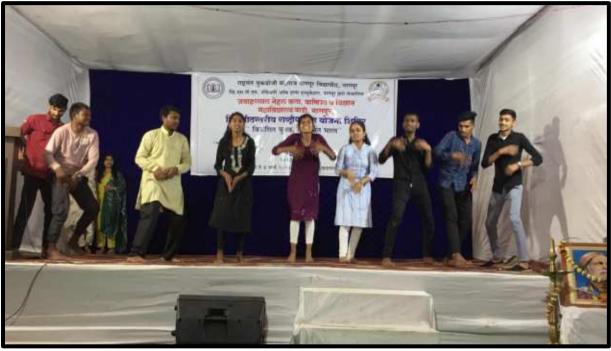

|
| 24 | Jawaharlal Nehru Arts, Commerce, and Science College, Wadi,<br>Nagpur |

Judanne

Dr. K.S. Manmode

Dr. Sanjay S. Tekade

& Terente

Program officer Principal

# **Arrival of Camp & Setting of camp**





# **Inauguration of Camp**

Dignitaries present Hon'ble Dr. Ashish Deshmukh, Hon'ble. Shri. Devraoji Kadu (Sarpanch), Shri. Kishor Sarode, Shri. Eknath Chaudhary, Shri. Bhimraoji Kadu, Principal Dr. Sanjay Tekade & other Dignitaries.





# Prayer





# **Voluntary Labour**









# Yoga, Pranayama and Exercise





#### **Lectures in Intellectual Session**

Dr. Sanjay Raghtate, Hon. Tandulkar, Dr. Bhaskarrao Vidhe, Dr. Vijay Dhote, Dr. Bhavik, Dr Mandlekar, Dr. Kakde



























#### **Cultural Work on Social Awarness**









### **Closing Ceremony of the camp**

Hon. Yuvrajji Chalkhor, Principal Dr. Sanjay Tekade, Deputy Sarpanch Shri. Kishorji Sarode, Shri. Sauran Ganjapure











# शिविर के माध्यम से होता है कौशल का विकासः देशमुख

#### >राष्ट्रीय सेवा योजना शिविर का आयोजन

वाडी. युवाओं को ऐसी शिक्षा मिलनी चाहिए जिससे उनका कौशल विकसित हो. विद्यार्थियों की बुद्धि के विकास के लिए आवासीय शिविर लगाना आवश्यक है. वीएसपीएम उपाध्यक्ष आशीष देशमुख का दावा है कि ऐसे शिविरों के माध्यम से कौशल विकसित होते हैं. उच्च शिक्षा अकादमी जवाहरलाल नेहरू कला. वाणिज्य एवं विज्ञान महाविद्यालय, वाडी द्वारा विश्वविद्यालय स्तरीय राष्ट्रीय सेवा योजना का राष्ट्रसंत तुकडोजी महाराज की ग्रामगीता पर आधारित सात दिवसीय शिविर मंगलवार 27 फरवरी से 4 मार्च तक दत्तक ग्राम खडगांव में आयोजित किया गया. उस समय वे सर्जक के रूप में बोल रहे थे.खड़गा