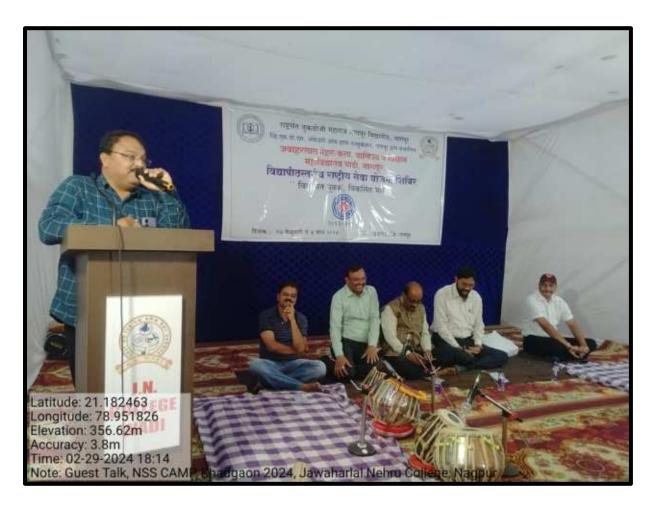

On February 29, 2024, at 2:00 PM, Mr. Bhaskarrao Vighe delivered a session on "Youth and India's Development Through the Ideals of Rashtrasant." He emphasized the importance of inculcating Rashtrasant Tukadoji Maharaj's thoughts in the younger generation. Similarly, Dr. Vijay Dhote spoke on "Good Literature and Personality Development" and illustrated his points through bhajans of Rashtrasant.

On March 1, 2024, Mr. Sanjay Raghatate addressed the topic "Future Challenges for Youth," and Mr. Sunil Tandulkar spoke on "Personality Development Through a Scientific Perspective."

On March 2, 2024, Mr. Pankaj Wanjare discussed "Personality Development Through Saints' Scientific Perspective," criticizing superstitions and urging youth to evaluate everything scientifically rather than accepting it blindly. Dr. Kakade, on the topic of "Rashtrasant's Literature," highlighted the importance of reading Gramgita, a seminal work by Rashtrasant Tukadoji Maharaj, for every youth.