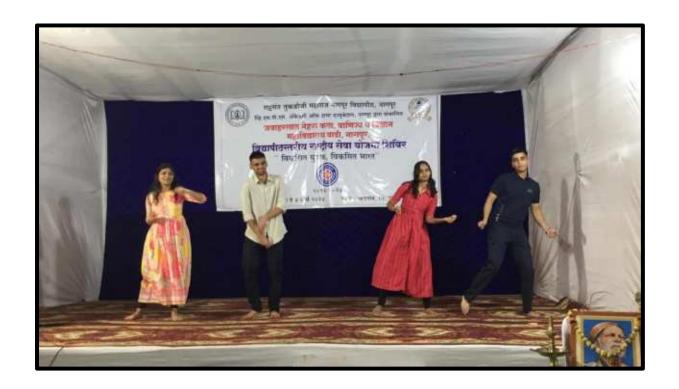

|
| 24 | Jawaharlal Nehru Arts, Commerce, and Science College, Wadi,<br>Nagpur |

Judanne

Dr. K.S. Manmode

Dr. Sanjay S. Tekade

& Terente

Program officer Principal

# **Arrival of Camp & Setting of camp**





# **Inauguration of Camp**

Dignitaries present Hon'ble Dr. Ashish Deshmukh, Hon'ble. Shri. Devraoji Kadu (Sarpanch), Shri. Kishor Sarode, Shri. Eknath Chaudhary, Shri. Bhimraoji Kadu, Principal Dr. Sanjay Tekade & other Dignitaries.





# Prayer





# **Voluntary Labour**









# Yoga, Pranayama and Exercise





#### **Lectures in Intellectual Session**

Dr. Sanjay Raghtate, Hon. Tandulkar, Dr. Bhaskarrao Vidhe, Dr. Vijay Dhote, Dr. Bhavik, Dr Mandlekar, Dr. Kakde



























#### **Cultural Work on Social Awarness**









### **Closing Ceremony of the camp**

Hon. Yuvrajji Chalkhor, Principal Dr. Sanjay Tekade, Deputy Sarpanch Shri. Kishorji Sarode, Shri. Sauran Ganjapure











# शिविर के माध्यम से होता है कौशल का विकासः देशमुख

#### >राष्ट्रीय सेवा योजना शिविर का आयोजन

वाडी. युवाओं को ऐसी शिक्षा मिलनी चाहिए जिससे उनका कौशल विकसित हो. विद्यार्थियों की बुद्धि के विकास के लिए आवासीय शिविर लगाना आवश्यक है. वीएसपीएम उपाध्यक्ष आशीष देशमुख का दावा है कि ऐसे शिविरों के माध्यम से कौशल विकसित होते हैं. उच्च शिक्षा अकादमी जवाहरलाल नेहरू कला. वाणिज्य एवं विज्ञान महाविद्यालय, वाडी द्वारा विश्वविद्यालय स्तरीय राष्ट्रीय सेवा योजना का राष्ट्रसंत तुकडोजी महाराज की ग्रामगीता पर आधारित सात दिवसीय शिविर मंगलवार 27 फरवरी से 4 मार्च तक दत्तक ग्राम खडगांव में आयोजित किया गया. उस समय वे सर्जक के रूप में बोल रहे थे.खड़गांव