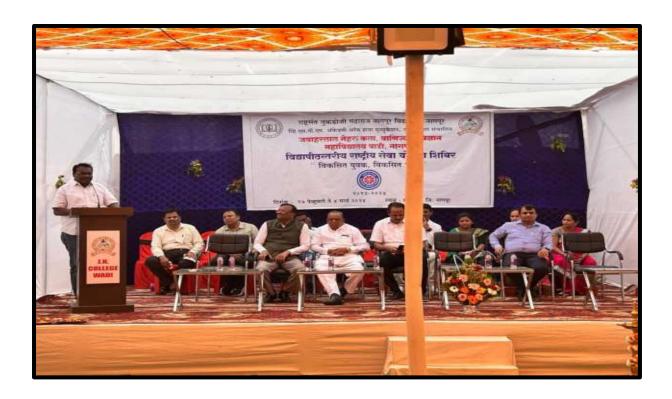

#### Day 2: February 28, 2024

At 10:30 AM, the camp was inaugurated by the Sarpanch of Khadgaon village, Mr. Deorao Kadu. The event was chaired by Mr. Ashishbabu Deshmukh, Vice President of VSPM Academy of Higher Education, Nagpur. In his guidance, he emphasized the importance of skill development through such camps and urged youth to pursue skill-based education. Prominent attendees included Deputy Sarpanch Mr. Kishor Sarode, Mr. Bhimrao Kadu, Mr. Eknath Choudhary, Mr. Shailesh Thorane, Mr. Vikas Gupta, Mr. Harshal Kakade, Principal Dr. Sanjay Tekade, and members of the Gram Panchayat such as Mrs. Payal Kadu, Mr. Kishor Madawgade, Mr. Shailesh Kadu, Mrs. Smita Ganveer, Mrs. Archana Madawgade, Mr. Bhojraj Madawgade, Mrs. Sarla Kadu, and Mrs. Sheetal Uike.

In his address, Chief Guest Mr. Deoraoji Kadu elaborated on the responsibilities of youth towards society and how the NSS equips them to fulfill these responsibilities effectively.