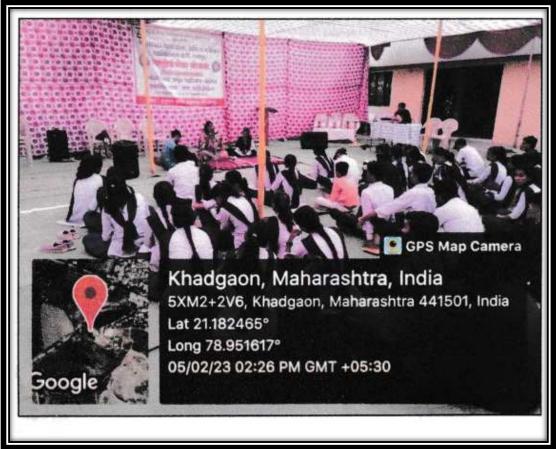

#### **Tree Plantation (Meri Mati Mera Desh Campaign)**

On behalf of the National Service Scheme, a tree-planting program was organized in the Aganwat area of Dattak village, Khadgaon. During the event, 200 saplings of various species, including mango, neem, and Sumaba Bhul, were planted.

The event was attended by the Sarpanch of Khadgaon, Hon. Devraoji Kadu; Deputy Sarpanch Shri Kishore Sarode; Mrs. Payal Ganvir; Member Shailesh Katu; Mrs. Archana Mathke; Tarla Katu; Kishore Madvagate; Smita Ganvir; Bhojraj Matgade; Village Secretary Shri Jadhav; College Principal Dr. Sanjay Tekade; and Hon. Nitin Kogare. All the professors of the college and 60 students were also present.

On this occasion, the Hon. Principal provided guidance on the importance of environmental conservation. The program was coordinated by Dr. Manmode, and Dr. Avinash Igole expressed gratitude to the participants.

Breakfast was arranged for the students by the National Service Scheme. Several faculty members, including Nitin Kogare, Dr. Lina Phate, Dr. Archana Deshmukh, Dr. Kalpana Borkar, Dr. Petkar, Prof. Ravi Barshe, Dr. Avinash Igole, Dr. Sunit Singh, and Prof. Dhanraj Rathod, contributed to the success of the event.

Date: 14 August 2023

Dr. K.S. Manmode Programme Officer