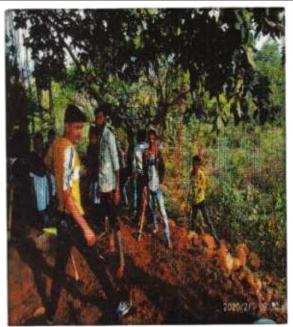

#### **Daily Activities**

Each morning began with sessions on yoga and pranayama for the students. The participants cleaned the village of Khadgaon and constructed a 120-foot-long platform in the Gram Panchayat premises. Through street plays, they spread messages on cleanliness, voter awareness, adult education, self-reliant India, and water conservation.

Students from Rani Indirabai Bhosale College, Kuhi, conveyed the importance of eradicating plastic through posters. The evenings featured cultural programs, during which students presented socially enlightening performances, further promoting awareness and education.