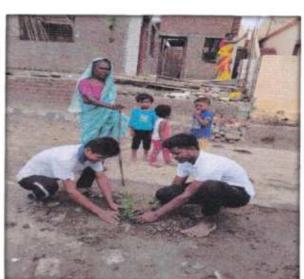

#### **Tree Plantation (Meri Mati Mera Desh Campaign)**

On behalf of the National Service Scheme, a tree-planting program was organized in the Aganwat area of Dattak village, Khadgaon. During the event, 200 saplings of various species, including mango, neem, and Sumaba Bhul, were planted.

The event was attended by the Sarpanch of Khadgaon, Hon. Devraoji Kadu; Deputy Sarpanch Shri Kishore Sarode; Mrs. Payal Ganvir; Member Shailesh Katu; Mrs. Archana Mathke; Tarla Katu; Kishore Madvagate; Smita Ganvir; Bhojraj Matgade; Village Secretary Shri Jadhav; College Principal Dr. Sanjay Tekade; and Hon. Nitin Kogare. All the professors of the college and 60 students were also present.

On this occasion, the Hon. Principal provided guidance on the importance of environmental conservation. The program was coordinated by Dr. Manmode, and Dr. Avinash Igole expressed gratitude to the participants.