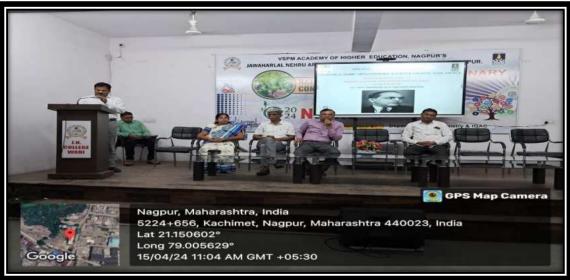

competition. He said that the purpose of organizing the program is to made student's interest in chemistry and to understand the importance of chemistry as it is embedded in the daily human life. The theme of the competition is "General Awareness about Chemical and Environmental Science" and a large number of students from many colleges of Nagpur University participated in the competition. Ms. Yashwantini Bavutkar, student of L.A.D. College, Nagpur got first prize in online quiz competition, Ms. Ritika Ghog, Government Institute of Science, Nagpur won the second prize and Ms. Payal

#### WORLD WATER DAY







RANGNATHAN JAYANTI







#### READING DAY (APJ ABDUL KALAM JAYANTI)







#### MERI MATI MERA DESH







#### MAHATMA GANDHI JAYANTI







#### DR BABASAHEB AMBEDKAR JAYANTI







#### INTERNATIONAL YOGA DAY







#### **NATIONAL UNITY DAY**





#### NATIONAL CONSTITUTION DAY



## NATIOAL SCIENCE DAY (STUDENT SEMINAR COMPETITION)











#### INDEPENDENCE DAY





#### RANGANATHAN JAYANTI





#### THE SHIVAJI MAHARAJ CORONATION PROGRAM





#### AZADI KA AMRUTMAHOTSAV





#### POSTER COMPETITION ON 15<sup>TH</sup> AUGUST







#### **HINDI DIWAS**





#### GANDHI JAYANTI CLEANLINESS DRIVE 2 OCTOBER







#### MARATHI BHASHA DIWAS (VACHAN PRERNA DIWAS)





#### DR BABASAHEB ABEDKAR JAYANTI







1

#### THE GLOBAL GREAT BACKYARD BIRD COUNT W EEK 14-17 FEB







#### WORLD FOREST DAY











#### WORLD WILDLIFE DAY









#### WORLD ENVIRONMENT DAY







#### **ENDANGERED SPECIES DAY**























INTERNATIONAL WOMEN'S DAY





### न