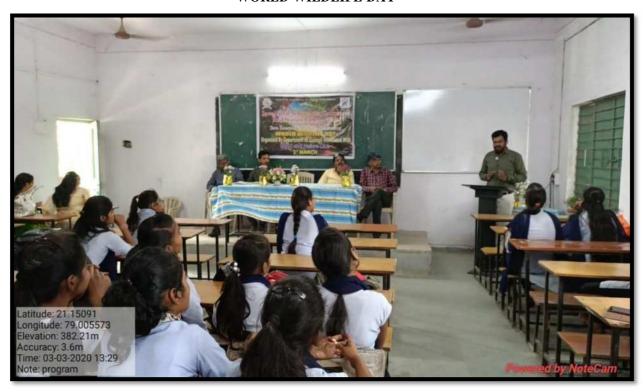

ABDUL KALAM JAYANTI)







#### MERI MATI MERA DESH







#### MAHATMA GANDHI JAYANTI







#### DR BABASAHEB AMBEDKAR JAYANTI







#### INTERNATIONAL YOGA DAY







#### **NATIONAL UNITY DAY**





#### NATIONAL CONSTITUTION DAY



## NATIOAL SCIENCE DAY (STUDENT SEMINAR COMPETITION)











#### INDEPENDENCE DAY





#### RANGANATHAN JAYANTI





#### THE SHIVAJI MAHARAJ CORONATION PROGRAM





#### AZADI KA AMRUTMAHOTSAV





#### POSTER COMPETITION ON 15<sup>TH</sup> AUGUST







#### **HINDI DIWAS**





#### GANDHI JAYANTI CLEANLINESS DRIVE 2 OCTOBER







#### MARATHI BHASHA DIWAS (VACHAN PRERNA DIWAS)





#### DR BABASAHEB ABEDKAR JAYANTI







1

#### THE GLOBAL GREAT BACKYARD BIRD COUNT W EEK 14-17 FEB







#### WORLD FOREST DAY











#### WORLD WILDLIFE DAY









#### WORLD ENVIRONMENT DAY







#### **ENDANGERED SPECIES DAY**























INTERNATIONAL WOMEN'S DAY





### नवभारत

## महाविद्यालय में मनाया महिला दिवस

■ वाडी (सं.). वाडी स्थित जवाहरलाल नेहरू महाविद्यालय में विश्व महिला दिवस पर विशेष कार्यक्रम के तहत 3 पूर्व प्रतिभावान छात्राओं का सत्कार किया गया. प्रारंभ मे महिला दिवस पर सम्पन्न चित्रकला प्रदर्शनी का उदघाटन पापुलर क्विन्स ऑफ मिसेस युनिवर्स 2023 की विजेता छाया जनबंधु, जिप की पूर्व शिक्षा व वित्त सभापति भारती पाटिल, प्राचार्य कल्पना बोरकर, डॉ. नरेंद्र घारड के हाथों हुआ. मुख्य समारोह का दीप प्रजवलन कर उदघाटन किया गया. डॉ. छाया जनबंधु, भारती पाटिल, आंचल लोखंडे इन 3 प्रतिभावान छात्राओं का प्राचार्य कल्पना बोरकर आदि के हाथों सत्कार किया गया. प्रस्तावना डॉ. लीना फाटे ने रखी. भारती पाटिल ने संबोधित करते हुए अपने जीवन संघर