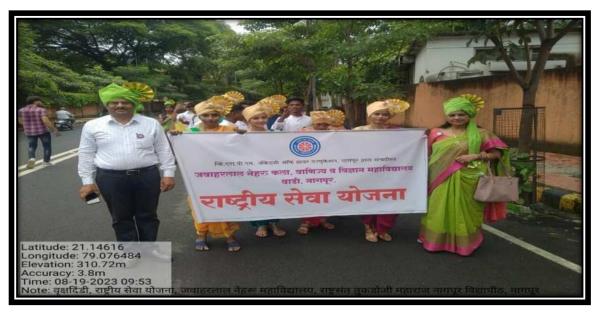

#### **NSS DAY**

Principal

Iawaharlal Nehru Arts, Comm. &

Science College Wadi, Nagpur