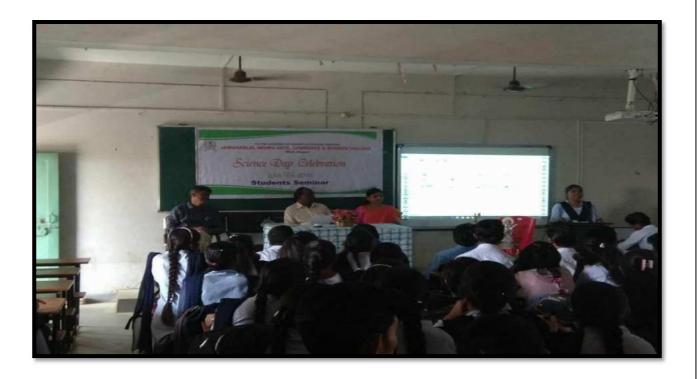

|
| 13             | Dr. S.S. Khadse         |      |            | ¥                    |      |
| 14             | Dr. M.M. Bhatkulkar     |      |            |                      |      |
| 15             | Dr. A.U. Deore          |      | -          |                      |      |
| 16             | Dr. Mrs. N.H. Kamble    |      |            | ×                    |      |
| 17             | Dr. S.K. Shembekar      |      |            |                      |      |
| 18             | Dr. Mrs. A.K. Deshmukh  |      |            |                      |      |
| 19             | Dr. N.R. Petkar         |      |            |                      |      |
| 20             | Prof. R.S. Barve        |      |            |                      |      |







#### **SCIENCE DAY**











#### **NSS DAY**







Principal

Iawaharlal Nehru Arts, Comm. &

Science College Wadi, Nagpur