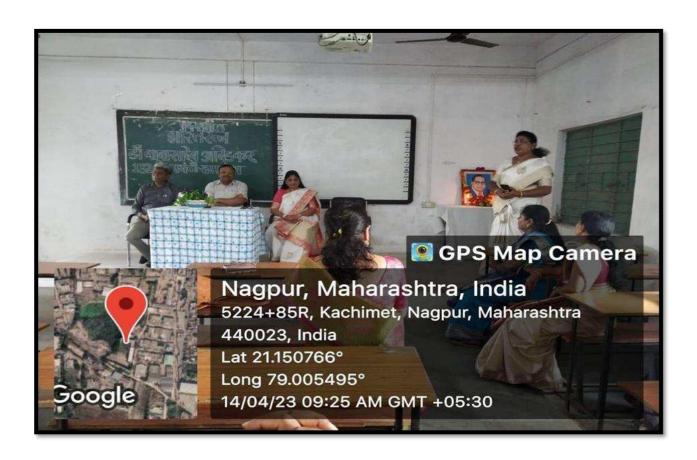

#### WORLD EARTH DAY

## नवभारत

# जेएनसी कॉलेज में विश्व वसुंधरा दिवस मनाया

### नेचर ग्रीन क्लब का आयोजन

वाड़ी (सं) जवाहरलाल नेहरू आर्स, कॉमर्स एण्ड साइंस वाड़ी के नेचर ग्रीन कलब, प्राणीशास्त्र व रसायन शास्त्र विभाग ने विश्व वसुंधरा दिवस मनाया. वसुदेव कुटुम्बकम यह विचार सभी को समझे इस उद्देश्य से प्रतिवर्ष 22 अप्रैल को यह दिवस विश्व स्तर पर मनाया जाता है. कार्यक्रम में मुख्य अतिथि के रूप में अजिंक्य भटकर, सीनियर कोजेक्ट ऑफिसर डब्ल्युडब्ल्युएफ इंडिया मौजूद थे. उन्होंने विद्यार्थियों को प्लास्टिक मुक्त वसुंधरा बनाने का आव्हान किया. उन्होंने लोगों को नैसर्गिक संसाधनों का क्रव्यस्थापन व प्लास्टिक

मुक्त वसुंधरा विषय पर मार्गदर्शन दिया. इस अवसर पर कार्यक्रम के अध्यक्ष महाविद्यालय के प्राचार्य डॉ. संजय टेकाडे, आयक्यूएसी कॉर्डिनेटर डॉ. नरेंद्र धारङ, रसायन शास्त्र विभाग प्रमुख डॉ. नितीन कोंगरे मंच पर उपस्थित थे. सभी ने विद्यार्थियों को नैसगिंक संसाधन के नियोजन की आवश्यकता व महत्व मैकल्टी कोंऑर्डिनेटर व कार्यक्रम आयोजिका डॉ.

मनीषा भातुकुलकर ने अतिथि परिचय व प्रस्ताविक में कार्यक्रम का उद्देश प्रस्तुत किया. संचालन प्रा. सुमित गुरुचल व डॉ. अविनाश इंगोले ने आभार व्यवत किया. कार्यक्रम में प्रमुखता से डॉ. सुभाष शेंबेकर, डॉ. अर्चना देशमुख, डॉ. लीना फाटे, डॉ. नभा कांबले, प्रा. बर्चे, डॉ. काशिनाथ मानमोडे, डॉ. प्रेमा कुरेकर, डॉ. सुनील अखंडे, प्रा. धनराज राठोड सह प्राध्यापकगण उपस्थित थे.

Nagpur-metro Edition 23-april-2024 Page No. 4 epaper.enavabharat.com