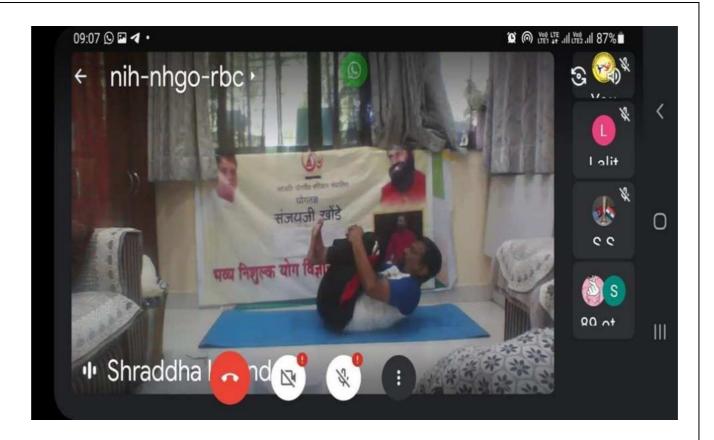

#### DR BABASAHEB AMBEDKAR JAYANTI







#### INTERNATIONAL YOGA DAY







#### **NATIONAL UNITY DAY**





#### NATIONAL CONSTITUTION DAY



## NATIOAL SCIENCE DAY (STUDENT SEMINAR COMPETITION)











#### INDEPENDENCE DAY





#### RANGANATHAN JAYANTI





#### THE SHIVAJI MAHARAJ CORONATION PROGRAM





#### AZADI KA AMRUTMAHOTSAV





#### POSTER COMPETITION ON 15<sup>TH</sup> AUGUST







#### **HINDI DIWAS**





#### GANDHI JAYANTI CLEANLINESS DRIVE 2 OCTOBER







#### MARATHI BHASHA DIWAS (VACHAN PRERNA DIWAS)





#### DR BABASAHEB ABEDKAR JAYANTI







1

#### THE GLOBAL GREAT BACKYARD BIRD COUNT W EEK 14-17 FEB







#### WORLD FOREST DAY











#### WORLD WILDLIFE DAY









#### WORLD ENVIRONMENT DAY







#### **ENDANGERED SPECIES DAY**























INTERNATIONAL WOMEN'S DAY





### नवभारत

## महाविद्यालय में मनाया महिला दिवस

■ वाडी (सं.). वाडी स्थित जवाहरलाल नेहरू महाविद्यालय में विश्व महिला दिवस पर विशेष कार्यक्रम के तहत 3 पूर्व प्रतिभावान छात्राओं का सत्कार किया गया. प्रारंभ मे महिला दिवस पर सम्पन्न चित्रकला प्रदर्शनी का उदघाटन पापुलर क्विन्स ऑफ मिसेस युनिवर्स 2023 की विजेता छाया जनबंधु, जिप की पूर्व शिक्षा व वित्त सभापति भारती पाटिल, प्राचार्य कल्पना बोरकर, डॉ. नरेंद्र घारड के हाथों हुआ. मुख्य समारोह का दीप प्रजवलन कर उदघाटन किया गया. डॉ. छाया जनबंधु, भारती पाटिल, आंचल लोखंडे इन 3 प्रतिभावान छात्राओं का प्राचार्य कल्पना बोरकर आदि के हाथों सत्कार किया गया. प्रस्तावना डॉ. लीना फाटे ने रखी. भारती पाटिल ने संबोधित करते हुए अपने जीवन संघर्ष का अनुभव व्यक्त कर छात्रों को जीवन में सफलता हेत निरंतर प्रयास



आवश्यक बताया. प्रमुख अ