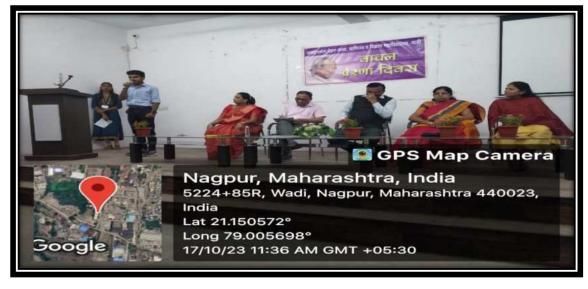

## महाविद्यालय में मनाया महिला दिवस

■ वाडी (सं.). वाडी स्थित जवाहरलाल नेहरू महाविद्यालय में विश्व महिला दिवस पर विशेष कार्यक्रम के तहत 3 पूर्व प्रतिभावान छात्राओं का सत्कार किया गया. प्रारंभ मे महिला दिवस पर सम्पन्न चित्रकला प्रदर्शनी का उदघाटन पापुलर क्विन्स ऑफ मिसेस युनिवर्स 2023 की विजेता छाया जनबंधु, जिप की पूर्व शिक्षा व वित्त सभापति भारती पाटिल, प्राचार्य कल्पना बोरकर, डॉ. नरेंद्र घारड के हाथों हुआ. मुख्य समारोह का दीप प्रजवलन कर उदघाटन किया गया. डॉ. छाया जनबंधु, भारती पाटिल, आंचल लोखंडे इन 3 प्रतिभावान छात्राओं का प्राचार्य कल्पना बोरकर आदि के हाथों सत्कार किया गया. प्रस्तावना डॉ. लीना फाटे ने रखी. भारती पाटिल ने संबोधित करते हुए अपने जीवन संघर्ष का अनुभव व्यक्त कर छात्रों को जीवन में सफलता हेत निरंतर प्रयास

आवश्यक बताया. प्रमुख अतिथि पापुलर किया. आभार डॉ. मनीषा भातकुलकर ने क्विन्स ऑफ युनिवर्सल (पर्यावरण) -23 की विजेता डॉ. छाया जनबंधु ने अध्ययन डॉ. नितिन कोन्ग्रे, डॉ. सुधाकर बोरकर, के साथ किसी पसंद के क्षेत्र में क्रियाशील डॉ. सारंग खड़से, डा. गजानन झाड़े, डा. होने व भारतीय संविधान द्वारा प्राप्त अधिकार व मौके का लाभ लेने का आह्वान किया. आंचल लोखंडे ने भी विचार व्यक्त किये. संचालन डॉ. अर्चना देशमुख ने

माना. डॉ. नभा कांबले, डॉ. संजय टेकाड़े, सुभाष शेंभेकर, डा. अरुण देवरे, डा. प्रेमा कुर्हेकर, डा. मनीष चव्हाण सहित अन्य प्राध्यापक, कर्मचारी व छात्र बड़ी संख्या में उपस्थित थे.

Nagpur-metro-2 Edition 11-march-2023 Page No. 2 epaper.enavabharat.com