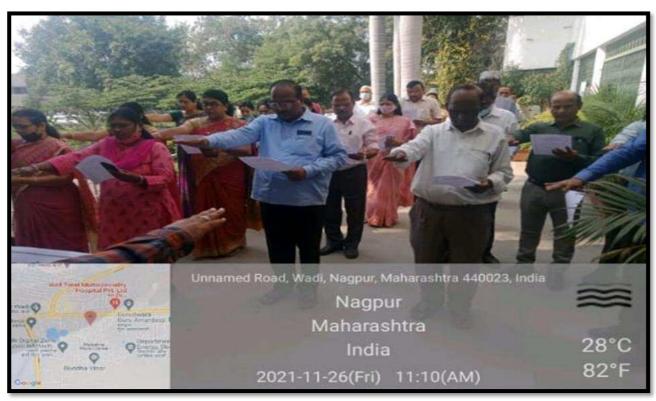

रखी. भारती पाटिल ने संबोधित करते हुए अपने जीवन संघर्ष का अनुभव व्यक्त कर छात्रों को जीवन में सफलता हेत निरंतर प्रयास



आवश्यक बताया. प्रमुख अतिथि पापुलर किया. आभार डॉ. मनीषा भातकुलकर ने क्विन्स ऑफ युनिवर्सल (पर्यावरण) -23 की विजेता डॉ. छाया जनबंधु ने अध्ययन डॉ. नितिन कोन्ग्रे, डॉ. सुधाकर बोरकर, के साथ किसी पसंद के क्षेत्र में क्रियाशील डॉ. सारंग खड़से, डा. गजानन झाड़े, डा. होने व भारतीय संविधान द्वारा प्राप्त अधिकार व मौके का लाभ लेने का आह्वान किया. आंचल लोखंडे ने भी विचार व्यक्त किये. संचालन डॉ. अर्चना देशमुख ने

माना. डॉ. नभा कांबले, डॉ. संजय टेकाड़े, सुभाष शेंभेकर, डा. अरुण देवरे, डा. प्रेमा कुर्हेकर, डा. मनीष चव्हाण सहित अन्य प्राध्यापक, कर्मचारी व छात्र बड़ी संख्या में उपस्थित थे.

Nagpur-metro-2 Edition 11-march-2023 Page No. 2 epaper.enavabharat.com



#### **CONSTITUTION DAY**







### VIDYA SHIKSHAN PRASARAK MANDAL, NAGPUR'S LA XV A HARLAL, NEHRU ARTS, COMMERCE

V.S.P.M. ACADEMY OF HIGHER EDUCATION, NAGPUR

## JAWAHARLAL NEHRU ARTS, COMMERCE & SCIENCE COLLEGE, WADI.

Date : 23/01/2021

#### NOTICE

महाविद्यालयीन कार्यरत शिक्षकं/शिक्षकंत्तर कर्मचा-यांना सुचित करण्यात येते की, दिनांक 26/01/2021 रोज नगळवारला सकाळी 8.15 वाजता महाविद्यालयात प्रजासत्ताक दिना निमित्य ध्यजारोठणाचा कार्यक्रम संस्थेचे कार्यवाह मा. चालखोर साहेब यांचे शुभहस्ते आयोजित करण्यात आलेला आहे. करीता सर्वांची सकाळी 7.30 वाजता महाविद्यालयात उपस्थिती अनिवार्य आहे यांची नोंद ध्यांवी.

in



Gelf Bishopal

Several and Nebro An

Convenion & Science

Convenion West.

| Sr. | Name                    | Sign