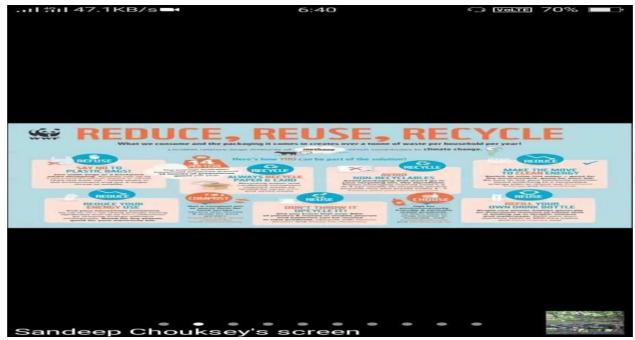

# जेएनसी कॉलेज में विश्व वसुंधरा दिवस मनाया

### नेचर ग्रीन क्लब का आयोजन

वाड़ी (सं) जवाहरलाल नेहरू आर्स, कॉमर्स एण्ड साइंस वाड़ी के नेचर ग्रीन कलब, प्राणीशास्त्र व रसायन शास्त्र विभाग ने विश्व वसुंधरा दिवस मनाया. वसुदेव कुटुम्बकम यह विचार सभी को समझे इस उद्देश्य से प्रतिवर्ष 22 अप्रैल को यह दिवस विश्व स्तर पर मनाया जाता है. कार्यक्रम में मुख्य अतिथि के रूप में अजिंक्य भटकर, सीनियर कोजेक्ट ऑफिसर डब्ल्युडब्ल्युएफ इंडिया मौजूद थे. उन्होंने विद्यार्थियों को प्लास्टिक मुक्त वसुंधरा बनाने का आव्हान किया. उन्होंने लोगों को नैसर्गिक संसाधनों का क्रव्यस्थापन व प्लास्टिक

मुक्त वसुंधरा विषय पर मार्गदर्शन दिया. इस अवसर पर कार्यक्रम के अध्यक्ष महाविद्यालय के प्राचार्य डॉ. संजय टेकाडे, आयक्यूएसी कॉर्डिनेटर डॉ. नरेंद्र धारङ, रसायन शास्त्र विभाग प्रमुख डॉ. नितीन कोंगरे मंच पर उपस्थित थे. सभी ने विद्यार्थियों को नैसगिंक संसाधन के नियोजन की आवश्यकता व महत्व मैकल्टी कोंऑर्डिनेटर व कार्यक्रम आयोजिका डॉ.