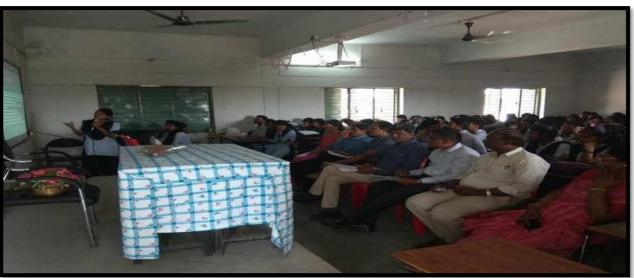

|
| 13             | Dr. S.S. Khadse         |      |            | ¥                    |      |
| 14             | Dr. M.M. Bhatkulkar     |      |            |                      |      |
| 15             | Dr. A.U. Deore          |      | -          |                      |      |
| 16             | Dr. Mrs. N.H. Kamble    |      |            | ×                    |      |
| 17             | Dr. S.K. Shembekar      |      |            |                      |      |
| 18             | Dr. Mrs. A.K. Deshmukh  |      |            |                      |      |
| 19             | Dr. N.R. Petkar         |      |            |                      |      |
| 20             | Prof. R.S. Barve        |      |            |                      |      |







#### **SCIENCE DAY**











#### **NSS DAY**







Principal

Iawaharlal Nehru Arts, Comm. &

Science College Wadi, Nagpur