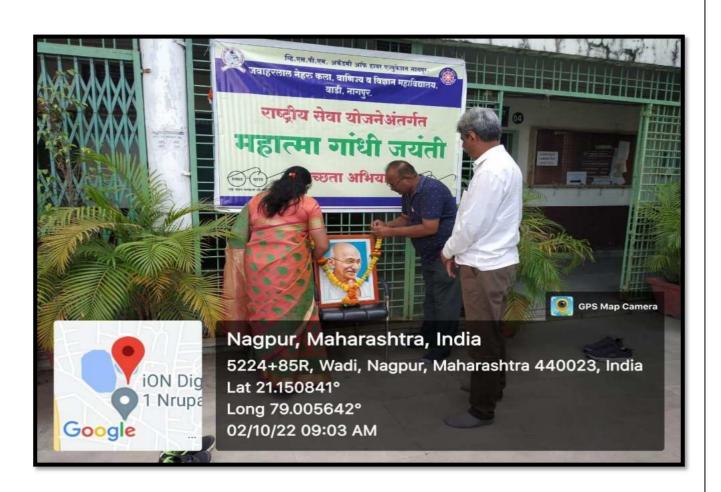

ge, Nagpur got first prize in online quiz competition, Ms. Ritika Ghog, Government Institute of Science, Nagpur won the second prize and Ms. Payal

#### WORLD WATER DAY







RANGNATHAN JAYANTI







#### READING DAY (APJ ABDUL KALAM JAYANTI)







#### MERI MATI MERA DESH







#### MAHATMA GANDHI JAYANTI







#### DR BABASAHEB AMBEDKAR JAYANTI







#### INTERNATIONAL YOGA DAY







#### **NATIONAL UNITY DAY**





#### NATIONAL CONSTITUTION DAY



## NATIOAL SCIENCE DAY (STUDENT SEMINAR COMPETITION)











#### INDEPENDENCE DAY





#### RANGANATHAN JAYANTI





#### THE SHIVAJI MAHARAJ CORONATION PROGRAM





#### AZADI KA AMRUTMAHOTSAV





#### POSTER COMPETITION ON 15<sup>TH</sup> AUGUST







#### **HINDI DIWAS**





#### GANDHI JAYANTI CLEANLINESS DRIVE 2 OCTOBER







#### MARATHI BHASHA DIWAS (VACHAN PRERNA DIWAS)





#### DR BABASAHEB ABEDKAR JAYANTI







1

#### THE GLOBAL GREAT BACKYARD BIRD COUNT W EEK 14-17 FEB







#### WORLD FOREST DAY











#### WORLD WILDLIFE DAY









#### WORLD ENVIRONMENT DAY







#### **ENDANGERED SPECIES DAY**























INTERNATIONAL WOMEN'S DAY





### नवभारत

## महाविद्यालय में मनाया महिला दिवस

■ वाडी (सं.). वाडी स्थित जवाहरलाल नेहरू महाविद्यालय में विश्व महिला दिवस पर विशेष कार्यक्रम के तहत 3 पूर्व प्रतिभावान छात्राओं का सत्कार किया गया. प्रारंभ मे महिला दिवस पर सम्पन्न चित्रकला प्रदर्शनी का उदघाटन पापुलर क्विन्स ऑफ मिसेस युनिवर्स 2023 की विजेता छाया जनबंधु, जिप की पूर्व शिक्षा व वित्त सभापति भारती पाटिल, प्राचार्य कल्पना बोरकर, डॉ. नरेंद्र घारड के हाथों हुआ. मुख्य समारोह का दीप प्रजवल