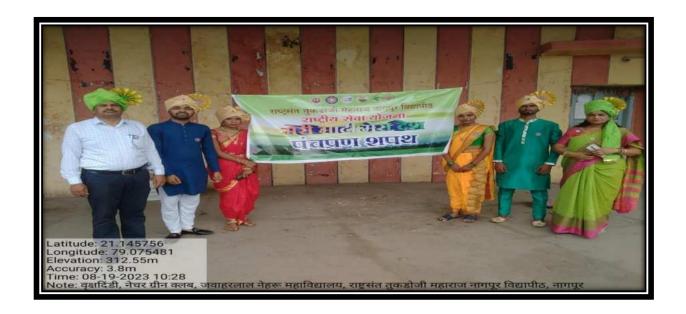

anized as a part organizin Nitti Kongre was organized an inter-college quiz competition. He said that the purpose of organizing the program is to made student's interest in chemistry and to understand the importance of chemistry as it is embedded in the daily human life. The theme of the competition is "General Awareness about Chemical and Environmental Science" and a large number of students from many colleges of Nagpur University participated in the competition. Ms. Yashwantini Bavutkar, student of L.A.D. College, Nagpur got first prize in online quiz competition, Ms. Ritika Ghog, Government Institute of Science, Nagpur won the second prize and Ms. Payal

#### WORLD WATER DAY







RANGNATHAN JAYANTI







#### READING DAY (APJ ABDUL KALAM JAYANTI)







#### MERI MATI MERA DESH







#### MAHATMA GANDHI JAYANTI







#### DR BABASAHEB AMBEDKAR JAYANTI







#### INTERNATIONAL YOGA DAY







#### **NATIONAL UNITY DAY**





#### NATIONAL CONSTITUTION DAY



## NATIOAL SCIENCE DAY (STUDENT SEMINAR COMPETITION)











#### INDEPENDENCE DAY





#### RANGANATHAN JAYANTI





#### THE SHIVAJI MAHARAJ CORONATION PROGRAM





#### AZADI KA AMRUTMAHOTSAV





#### POSTER COMPETITION ON 15<sup>TH</sup> AUGUST







#### **HINDI DIWAS**





#### GANDHI JAYANTI CLEANLINESS DRIVE 2 OCTOBER







#### MARATHI BHASHA DIWAS (VACHAN PRERNA DIWAS)





#### DR BABASAHEB ABEDKAR JAYANTI







1

#### THE GLOBAL GREAT BACKYARD BIRD COUNT W EEK 14-17 FEB







#### WORLD FOREST DAY











#### WORLD WILDLIFE DAY









#### WORLD ENVIRONMENT DAY







#### **ENDANGERE