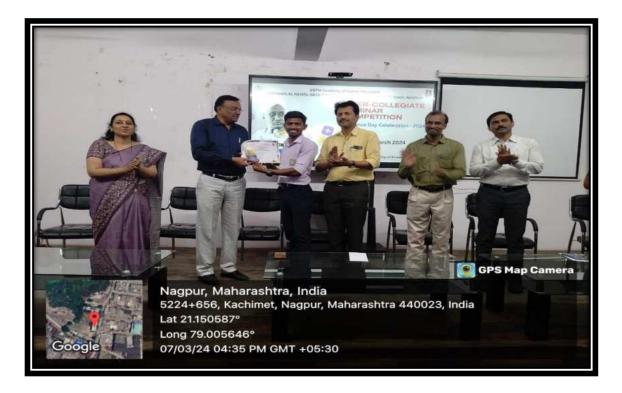

mbedded in the daily human life. The theme of the competition is "General Awareness about Chemical and Environmental Science" and a large number of students from many colleges of Nagpur University participated in the competition. Ms. Yashwantini Bavutkar, student of L.A.D. College, Nagpur got first prize in online quiz competition, Ms. Ritika Ghog, Government Institute of Science, Nagpur won the second prize and Ms. Payal

#### WORLD WATER DAY







RANGNATHAN JAYANTI







#### READING DAY (APJ ABDUL KALAM JAYANTI)







#### MERI MATI MERA DESH







#### MAHATMA GANDHI JAYANTI







#### DR BABASAHEB AMBEDKAR JAYANTI







#### INTERNATIONAL YOGA DAY







#### **NATIONAL UNITY DAY**





#### NATIONAL CONSTITUTION DAY



## NATIOAL SCIENCE DAY (STUDENT SEMINAR COMPETITION)











#### INDEPENDENCE DAY





#### RANGANATHAN JAYANTI





#### THE SHIVAJI MAHARAJ CORONATION PROGRAM





#### AZADI KA AMRUTMAHOTSAV





#### POSTER COMPETITION ON 15<sup>TH</sup> AUGUST







#### **HINDI DIWAS**





#### GANDHI JAYANTI CLEANLINESS DRIVE 2 OCTOBER







#### MARATHI BHASHA DIWAS (VACHAN PRERNA DIWAS)





#### DR BABASAHEB ABEDKAR JAYANTI







1

#### THE GLOBAL GREAT BACKYARD BIRD COUNT W EEK 14-17 FEB







#### WORLD FOREST DAY











#### WORLD WILDLIFE DAY









#### WORLD ENVIRONMENT DAY







#### **ENDANGERED SPECIES DAY**























INTERNATIONAL WOMEN'S DAY





### नवभारत

## महाविद्यालय में मनाया महिला दिवस

■ वाडी (सं.). वाडी स्थित जवाहरलाल नेहरू महाविद्यालय में विश्व महिला दिवस पर विशेष कार्यक्रम के तहत 3 पूर्व प्रतिभावान छा