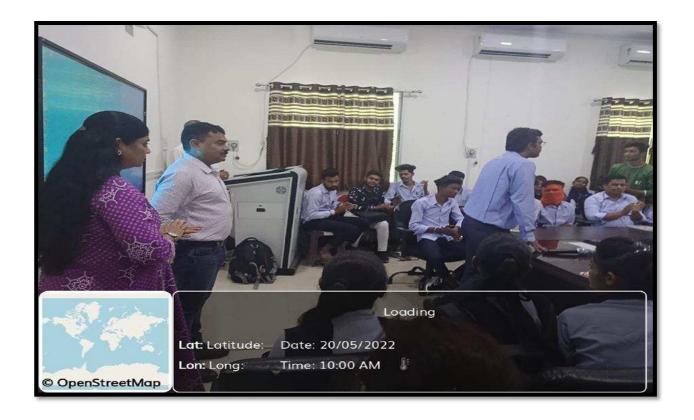

JAYANTI







#### DR BABASAHEB AMBEDKAR JAYANTI







#### INTERNATIONAL YOGA DAY







#### **NATIONAL UNITY DAY**





#### NATIONAL CONSTITUTION DAY



## NATIOAL SCIENCE DAY (STUDENT SEMINAR COMPETITION)











#### INDEPENDENCE DAY





#### RANGANATHAN JAYANTI





#### THE SHIVAJI MAHARAJ CORONATION PROGRAM





#### AZADI KA AMRUTMAHOTSAV





#### POSTER COMPETITION ON 15<sup>TH</sup> AUGUST







#### **HINDI DIWAS**





#### GANDHI JAYANTI CLEANLINESS DRIVE 2 OCTOBER







#### MARATHI BHASHA DIWAS (VACHAN PRERNA DIWAS)





#### DR BABASAHEB ABEDKAR JAYANTI







1

#### THE GLOBAL GREAT BACKYARD BIRD COUNT W EEK 14-17 FEB







#### WORLD FOREST DAY











#### WORLD WILDLIFE DAY









#### WORLD ENVIRONMENT DAY







#### **ENDANGERED SPECIES DAY**























INTERNATIONAL WOMEN'S DAY





### नवभारत

## महाविद्यालय में मनाया महिला दिवस

■ वाडी (सं.). वाडी स्थित जवाहरलाल नेहरू महाविद्यालय में विश्व महिला दिवस पर विशेष कार्यक्रम के तहत 3 पूर्व प्रतिभावान छात्राओं का सत्कार किया गया. प्रारंभ मे महिला दिवस पर सम्पन्न चित्रकला प्रदर्शनी का उदघाटन पापुलर क्विन्स ऑफ मिसेस युनिवर्स 2023 की विजेता छाया जनबंधु, जिप की पूर्व शिक्षा व वित्त सभापति भारती पाटिल, प्राचार्य कल्पना बोरकर, डॉ. नरेंद्र घारड के हाथों हुआ. मुख्य समारोह का दीप प्रजवलन कर उदघाटन किया गया. डॉ. छाया जनबंधु, भारती पाटिल, आंचल लोखंडे इन 3 प्रतिभावान छात्राओं का प्राचार्य कल्पना बोरकर आदि के हाथों सत्कार किया गया. प्रस्तावना डॉ. लीना फाटे ने रखी. भारती पाटिल ने संबोधित करते हुए अपने जीवन संघर्ष का अनुभव व्यक्त कर छात्रों को जीवन में सफलता हेत निरंतर प्रयास



आवश्यक बता