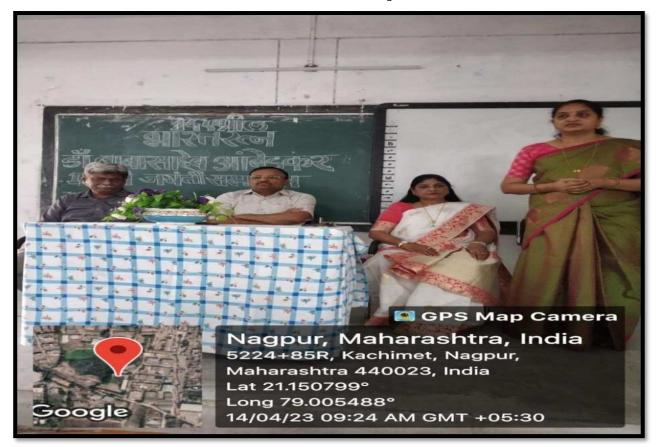

#### WORLD EARTH DAY

## नवभारत

# जेएनसी कॉलेज में विश्व वसुंधरा दिवस मनाया

### नेचर ग्रीन क्लब का आयोजन

वाड़ी (सं) जवाहरलाल नेहरू आर्स, कॉमर्स एण्ड साइंस वाड़ी के नेचर ग्रीन कलब, प्राणीशास्त्र व रसायन शास्त्र विभाग ने विश्व वसुंधरा दिवस मनाया. वसुदेव कुटुम्बकम यह विचार सभी को समझे इस उद्देश्य से प्रतिवर्ष 22 अप्रैल को यह दिवस विश्व स्तर पर मनाया जाता है. कार्यक्रम में मुख्य अतिथि के रूप में अजिंक्य भटकर, सीनियर कोजेक्ट ऑफिसर डब्ल्युडब्ल्युएफ इंडिया मौजूद थे. उन्होंने विद्यार्थियों को प्लास्टिक मुक्त वसुंधरा बनाने का आव्हान किया. उन्होंने लोगों को नैसर्गिक संसाधनों का क्रव्यस्थापन व प्लास्टिक

मुक्त वसुंधरा विषय पर मार्गदर्शन दिया. इस अवसर पर कार्यक्रम के अध्यक्ष महाविद्यालय के प्राचार्य डॉ. संजय टेकाडे, आयक्यूएसी कॉर्डिनेटर डॉ. नरेंद्र धारङ, रसायन शास्त्र विभाग प्रमुख डॉ. नितीन कोंगरे मंच पर उपस्थित थे. सभी ने विद्यार्थियों को नैसगिंक संसाधन के नियोजन की आवश्यकता व महत्व मैकल्टी कोंऑर्डिनेटर व कार्यक्रम आयोजिका डॉ.

मनीषा भातुकुलकर ने अतिथि परिचय व प्रस्ताविक में कार्यक्रम का उद्देश प्रस्तुत किया. संचालन प्रा. सुमित गुरुचल व डॉ. अविनाश इंगोले ने आभार व्यवत किया. कार्यक्रम में प्रमुखता से डॉ. सुभाष शेंबेकर, डॉ. अर्चना देशमुख, डॉ. लीना फाटे, डॉ. नभा कांबले, प्रा. बर्चे, डॉ. काशिनाथ मानमोडे, डॉ. प्रेमा कुरेकर, डॉ. सुनील अखंडे, प्रा. धनराज राठोड सह प्राध्यापकगण उपस्थित थे.

Nagpur-metro Edition 23-april-2024 Page No. 4 epaper.enavabharat.com