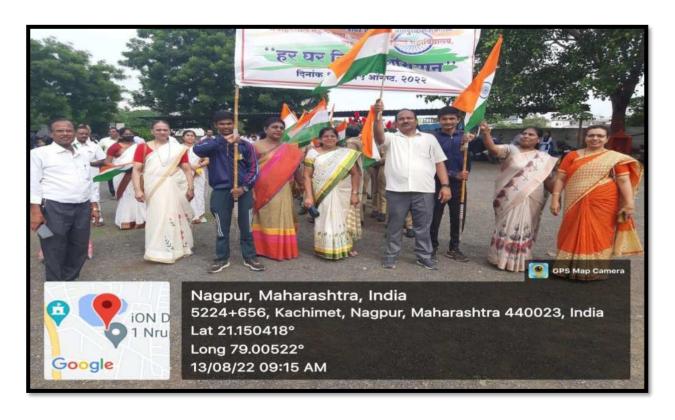

r of students from many colleges of Nagpur University participated in the competition. Ms. Yashwantini Bavutkar, student of L.A.D. College, Nagpur got first prize in online quiz competition, Ms. Ritika Ghog, Government Institute of Science, Nagpur won the second prize and Ms. Payal

#### WORLD WATER DAY







RANGNATHAN JAYANTI







#### READING DAY (APJ ABDUL KALAM JAYANTI)







#### MERI MATI MERA DESH







#### MAHATMA GANDHI JAYANTI







#### DR BABASAHEB AMBEDKAR JAYANTI







#### INTERNATIONAL YOGA DAY







#### **NATIONAL UNITY DAY**





#### NATIONAL CONSTITUTION DAY



## NATIOAL SCIENCE DAY (STUDENT SEMINAR COMPETITION)











#### INDEPENDENCE DAY





#### RANGANATHAN JAYANTI





#### THE SHIVAJI MAHARAJ CORONATION PROGRAM





#### AZADI KA AMRUTMAHOTSAV





#### POSTER COMPETITION ON 15<sup>TH</sup> AUGUST







#### **HINDI DIWAS**





#### GANDHI JAYANTI CLEANLINESS DRIVE 2 OCTOBER







#### MARATHI BHASHA DIWAS (VACHAN PRERNA DIWAS)





#### DR BABASAHEB ABEDKAR JAYANTI







1

#### THE GLOBAL GREAT BACKYARD BIRD COUNT W EEK 14-17 FEB







#### WORLD FOREST DAY











#### WORLD WILDLIFE DAY









#### WORLD ENVIRONMENT DAY







#### **ENDANGERED SPECIES DAY**























INTERNATIONAL WOMEN'S DAY





### नवभारत

## महाविद्यालय में मनाया महिला दिवस

■ वाडी (सं.). वाडी स्थित जवाहरलाल नेहरू महाविद्यालय में विश्व महिला दिवस पर विशेष कार्यक्रम के तहत 3 पूर्व प्रतिभावान छात्राओं का सत्कार किया गया. प्रारंभ मे महिला दिवस पर सम्पन्न चित्रकला प्रदर्शनी का उदघाटन पापुलर क्विन्स ऑफ मिसेस युनिवर्स 2023 की विजेता छाया ज