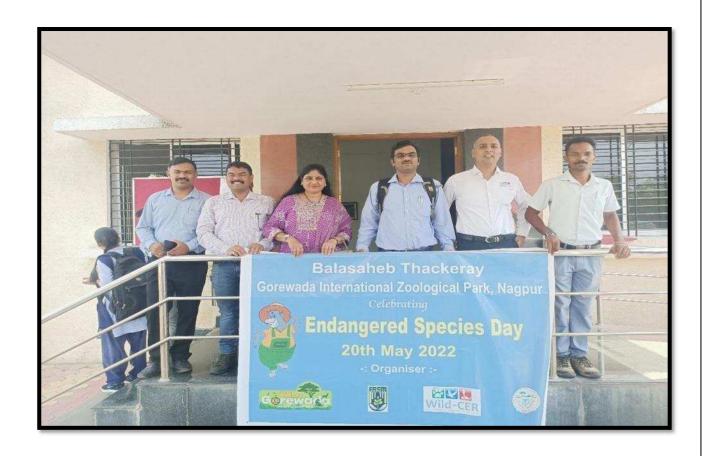

ANTI







#### DR BABASAHEB AMBEDKAR JAYANTI







#### INTERNATIONAL YOGA DAY







#### **NATIONAL UNITY DAY**





#### NATIONAL CONSTITUTION DAY



## NATIOAL SCIENCE DAY (STUDENT SEMINAR COMPETITION)











#### INDEPENDENCE DAY





#### RANGANATHAN JAYANTI





#### THE SHIVAJI MAHARAJ CORONATION PROGRAM





#### AZADI KA AMRUTMAHOTSAV





#### POSTER COMPETITION ON 15<sup>TH</sup> AUGUST







#### **HINDI DIWAS**





#### GANDHI JAYANTI CLEANLINESS DRIVE 2 OCTOBER







#### MARATHI BHASHA DIWAS (VACHAN PRERNA DIWAS)





#### DR BABASAHEB ABEDKAR JAYANTI







1

#### THE GLOBAL GREAT BACKYARD BIRD COUNT W EEK 14-17 FEB







#### WORLD FOREST DAY











#### WORLD WILDLIFE DAY









#### WORLD ENVIRONMENT DAY







#### **ENDANGERED SPECIES DAY**























INTERNATIONAL WOMEN'S DAY





### नवभारत

## महाविद्यालय में मनाया महिला दिवस

■ वाडी (सं.). वाडी स्थित जवाहरलाल नेहरू महाविद्यालय में विश्व महिला दिवस पर विशेष कार्यक्रम के तहत 3 पूर्व प्रतिभावान छात्राओं का सत्कार किया गया. प्रारंभ मे महिला दिवस पर सम्पन्न चित्रकला प्रदर्शनी का उदघाटन पापुलर क्विन्स ऑफ मिसेस युनिवर्स 2023 की विजेता छाया जनबंधु, जिप की पूर्व शिक्षा व वित्त सभापति भारती पाटिल, प्राचार्य कल्पना बोरकर, डॉ. नरेंद्र घारड के हाथों हुआ. मुख्य समारोह का दीप प्रजवलन कर उदघाटन किया गया. डॉ. छाया जनबंधु, भारती पाटिल, आंचल लोखंडे इन 3 प्रतिभावान छात्राओं का प्राचार्य कल्पना बोरकर आदि के हाथों सत्कार किया गया. प्रस्तावना डॉ. लीना फाटे ने रखी. भारती पाटिल ने संबोधित करते हुए अपने जीवन संघर्ष का अनुभव व्यक्त कर छात्रों को जीवन में सफलता हेत निरंतर प्रयास



आवश्यक बताया.