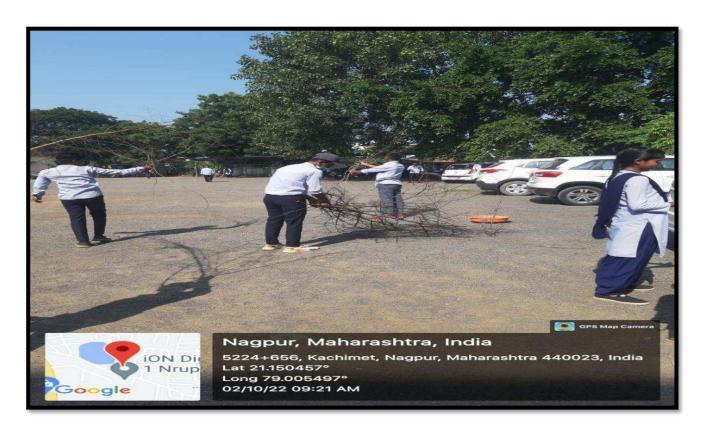

lege, Nagpur got first prize in online quiz competition, Ms. Ritika Ghog, Government Institute of Science, Nagpur won the second prize and Ms. Payal

#### WORLD WATER DAY







RANGNATHAN JAYANTI







#### READING DAY (APJ ABDUL KALAM JAYANTI)







#### MERI MATI MERA DESH







#### MAHATMA GANDHI JAYANTI







#### DR BABASAHEB AMBEDKAR JAYANTI







#### INTERNATIONAL YOGA DAY







#### **NATIONAL UNITY DAY**





#### NATIONAL CONSTITUTION DAY



## NATIOAL SCIENCE DAY (STUDENT SEMINAR COMPETITION)











#### INDEPENDENCE DAY





#### RANGANATHAN JAYANTI





#### THE SHIVAJI MAHARAJ CORONATION PROGRAM





#### AZADI KA AMRUTMAHOTSAV





#### POSTER COMPETITION ON 15<sup>TH</sup> AUGUST







#### **HINDI DIWAS**





#### GANDHI JAYANTI CLEANLINESS DRIVE 2 OCTOBER







#### MARATHI BHASHA DIWAS (VACHAN PRERNA DIWAS)





#### DR BABASAHEB ABEDKAR JAYANTI







1

#### THE GLOBAL GREAT BACKYARD BIRD COUNT W EEK 14-17 FEB







#### WORLD FOREST DAY











#### WORLD WILDLIFE DAY









#### WORLD ENVIRONMENT DAY







#### **ENDANGERED SPECIES DAY**























INTERNATIONAL WOMEN'S DAY





### नवभारत

## महाविद्यालय में मनाया महिला दिवस

■ वाडी (सं.). वाडी स्थित जवाहरलाल नेहरू महाविद्यालय में विश्व महिला दिवस पर विशेष कार्यक्रम के तहत 3 पूर्व प्रतिभावान छात्राओं का सत्कार किया गया. प्रारंभ मे महिला दिवस पर सम्पन्न चित्रकला प्रदर्शनी का उदघाटन पापुलर क्विन्स ऑफ मिसेस युनिवर्स 2023 की विजेता छाया जनबंधु, जिप की पूर्व शिक्षा व वित्त सभापति भारती पाटिल, प्राचार्य कल्पना बोरकर, डॉ. नरेंद्र घारड के हाथों हुआ. मुख्य समारोह का दीप प्रज