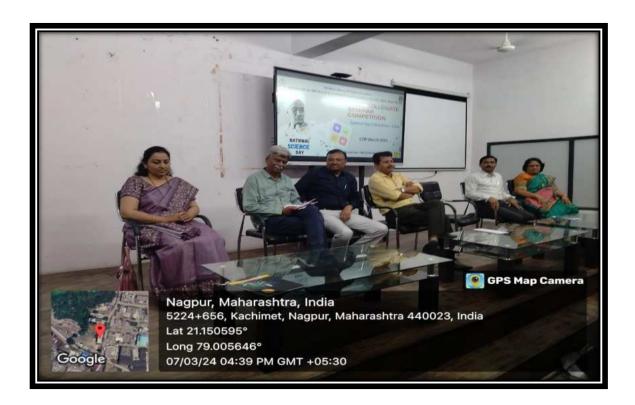

embedded in the daily human life. The theme of the competition is "General Awareness about Chemical and Environmental Science" and a large number of students from many colleges of Nagpur University participated in the competition. Ms. Yashwantini Bavutkar, student of L.A.D. College, Nagpur got first prize in online quiz competition, Ms. Ritika Ghog, Government Institute of Science, Nagpur won the second prize and Ms. Payal

#### WORLD WATER DAY







RANGNATHAN JAYANTI







#### READING DAY (APJ ABDUL KALAM JAYANTI)







#### MERI MATI MERA DESH







#### MAHATMA GANDHI JAYANTI







#### DR BABASAHEB AMBEDKAR JAYANTI







#### INTERNATIONAL YOGA DAY







#### **NATIONAL UNITY DAY**





#### NATIONAL CONSTITUTION DAY



## NATIOAL SCIENCE DAY (STUDENT SEMINAR COMPETITION)











#### INDEPENDENCE DAY





#### RANGANATHAN JAYANTI





#### THE SHIVAJI MAHARAJ CORONATION PROGRAM





#### AZADI KA AMRUTMAHOTSAV





#### POSTER COMPETITION ON 15<sup>TH</sup> AUGUST







#### **HINDI DIWAS**





#### GANDHI JAYANTI CLEANLINESS DRIVE 2 OCTOBER







#### MARATHI BHASHA DIWAS (VACHAN PRERNA DIWAS)





#### DR BABASAHEB ABEDKAR JAYANTI







1

#### THE GLOBAL GREAT BACKYARD BIRD COUNT W EEK 14-17 FEB







#### WORLD FOREST DAY











#### WORLD WILDLIFE DAY









#### WORLD ENVIRONMENT DAY







#### **ENDANGERED SPECIES DAY**























INTERNATIONAL WOMEN'S DAY





### नवभारत

## महाविद्यालय में मनाया महिला दिवस

■ वाडी (सं.). वाडी स्थित जवाहरलाल नेहरू महाविद्यालय में विश्व महिला दिवस पर विशेष कार्यक्रम के तहत 3 पूर्व प्रतिभावान