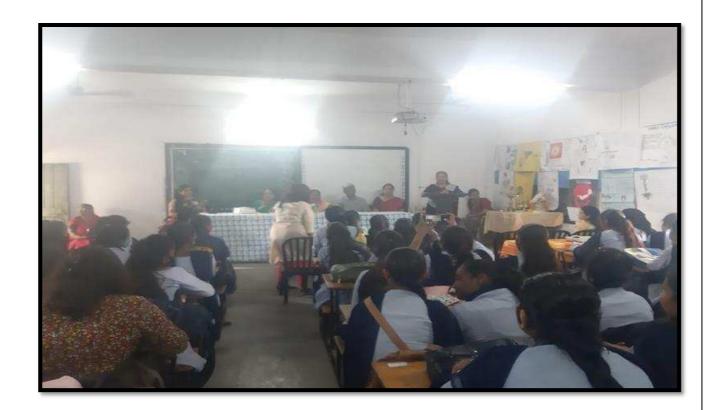

#### **ENDANGERED SPECIES DAY**

INTERNATIONAL WOMEN'S DAY

## महाविद्यालय में मनाया महिला दिवस

■ वाडी (सं.). वाडी स्थित जवाहरलाल नेहरू महाविद्यालय में विश्व महिला दिवस पर विशेष कार्यक्रम के तहत 3 पूर्व प्रतिभावान छात्राओं का सत्कार किया गया. प्रारंभ मे महिला दिवस पर सम्पन्न चित्रकला प्रदर्शनी का उदघाटन पापुलर क्विन्स ऑफ मिसेस युनिवर्स 2023 की विजेता छाया जनबंधु, जिप की पूर्व शिक्षा व वित्त सभापति भारती पाटिल, प्राचार्य कल्पना बोरकर, डॉ. नरेंद्र घारड के हाथों हुआ. मुख्य समारोह का दीप प्रजवलन कर उदघाटन किया गया. डॉ. छाया जनबंधु, भारती पाटिल, आंचल लोखंडे इन 3 प्रतिभावान छात्राओं का प्राचार्य कल्पना बोरकर आदि के हाथों सत्कार किया गया. प्रस्तावना डॉ. लीना फाटे ने रखी. भारती पाटिल ने संबोधित करते हुए अपने जीवन संघर्ष का अनुभव व्यक्त कर छात्रों को जीवन में सफलता हेत निरंतर प्रयास

आवश्यक बताया. प्रमुख अतिथि पापुलर किया. आभार डॉ. मनीषा भातकुलकर ने क्विन्स ऑफ युनिवर्सल (पर्यावरण) -23 की विजेता डॉ. छाया जनबंधु ने अध्ययन डॉ. नितिन कोन्ग्रे, डॉ. सुधाकर बोरकर, के साथ किसी पसंद के क्षेत्र में क्रियाशील डॉ. सारंग खड़से, डा. गजानन झाड़े, डा. होने व भारतीय संविधान द्वारा प्राप्त अधिकार व मौके का लाभ लेने का आह्वान किया. आंचल लोखंडे ने भी विचार व्यक्त किये. संचालन डॉ. अर्चना देशमुख ने

माना. डॉ. नभा कांबले, डॉ. संजय टेकाड़े, सुभाष शेंभेकर, डा. अरुण देवरे, डा. प्रेमा कुर्हेकर, डा. मनीष चव्हाण सहित अन्य प्राध्यापक, कर्मचारी व छात्र बड़ी संख्या में उपस्थित थे.

Nagpur-metro-2 Edition 11-march-2023 Page No. 2 epaper.enavabharat.com