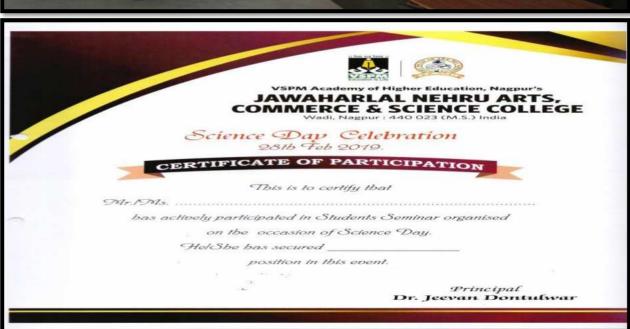

|
| 13             | Dr. S.S. Khadse         |      |            | ¥                    |      |
| 14             | Dr. M.M. Bhatkulkar     |      |            |                      |      |
| 15             | Dr. A.U. Deore          |      | -          |                      |      |
| 16             | Dr. Mrs. N.H. Kamble    |      |            | ×                    |      |
| 17             | Dr. S.K. Shembekar      |      |            |                      |      |
| 18             | Dr. Mrs. A.K. Deshmukh  |      |            |                      |      |
| 19             | Dr. N.R. Petkar         |      |            |                      |      |
| 20             | Prof. R.S. Barve        |      |            |                      |      |







#### **SCIENCE DAY**











#### **NSS DAY**







Principal

Iawaharlal Nehru Arts, Comm. &

Science College Wadi, Nagpur