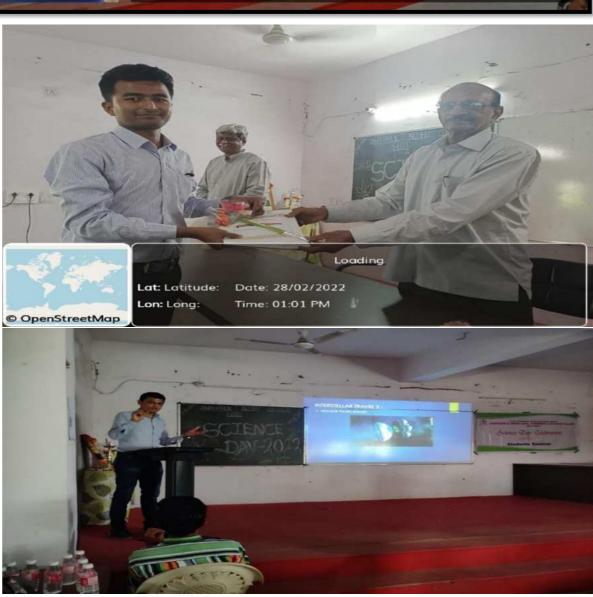

|      |
| 13             | Dr. S.S. Khadse         |      |            | ¥                    |      |
| 14             | Dr. M.M. Bhatkulkar     |      |            |                      |      |
| 15             | Dr. A.U. Deore          |      | -          |                      |      |
| 16             | Dr. Mrs. N.H. Kamble    |      |            | ×                    |      |
| 17             | Dr. S.K. Shembekar      |      |            |                      |      |
| 18             | Dr. Mrs. A.K. Deshmukh  |      |            |                      |      |
| 19             | Dr. N.R. Petkar         |      |            |                      |      |
| 20             | Prof. R.S. Barve        |      |            |                      |      |







#### **SCIENCE DAY**











#### **NSS DAY**







Principal

Iawaharlal Nehru Arts, Comm. &

Science College Wadi, Nagpur