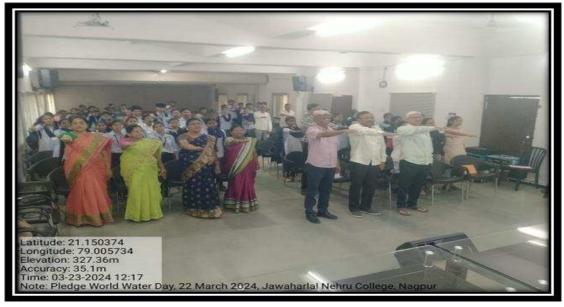

. College, Saoner gotthe third prize. Nitin Kongre was organized an inter-college quiz competition. He was organized as a part organizin Nitti Kongre was organized an inter-college quiz competition. He said that the purpose of organizing the program is to made student's interest in chemistry and to understand the importance of chemistry as it is embedded in the daily human life. The theme of the competition is "General Awareness about Chemical and Environmental Science" and a large number of students from many colleges of Nagpur University participated in the competition. Ms. Yashwantini Bavutkar, student of L.A.D. College, Nagpur got first prize in online quiz competition, Ms. Ritika Ghog, Government Institute of Science, Nagpur won the second prize and Ms. Payal

#### WORLD WATER DAY







RANGNATHAN JAYANTI







#### READING DAY (APJ ABDUL KALAM JAYANTI)







#### MERI MATI MERA DESH







#### MAHATMA GANDHI JAYANTI







#### DR BABASAHEB AMBEDKAR JAYANTI







#### INTERNATIONAL YOGA DAY







#### **NATIONAL UNITY DAY**





#### NATIONAL CONSTITUTION DAY



## NATIOAL SCIENCE DAY (STUDENT SEMINAR COMPETITION)











#### INDEPENDENCE DAY





#### RANGANATHAN JAYANTI





#### THE SHIVAJI MAHARAJ CORONATION PROGRAM





#### AZADI KA AMRUTMAHOTSAV





#### POSTER COMPETITION ON 15<sup>TH</sup> AUGUST







#### **HINDI DIWAS**





#### GANDHI JAYANTI CLEANLINESS DRIVE 2 OCTOBER







#### MARATHI BHASHA DIWAS (VACHAN PRERNA DIWAS)





#### DR BABASAHEB ABEDKAR JAYANTI







1

#### THE GLOBAL GREAT BACKYARD BIRD COUNT W EEK 14-17 FEB







#### W