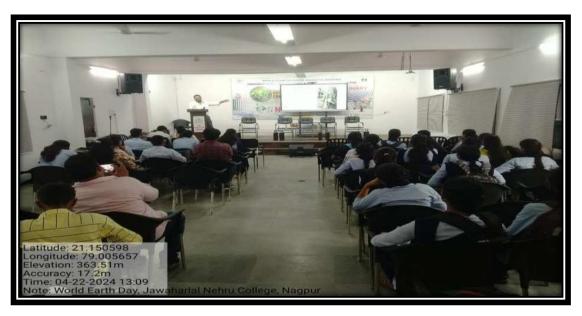

#### WORLD EARTH DAY

# जेएनसी कॉलेज में विश्व वसुंधरा दिवस मनाया

### नेचर ग्रीन क्लब का आयोजन

वाड़ी (सं) जवाहरलाल नेहरू आर्स, कॉमर्स एण्ड साइंस वाड़ी के नेचर ग्रीन कलब, प्राणीशास्त्र व रसायन शास्त्र विभाग ने विश्व वसुंधरा दिवस मनाया. वसुदेव कुटुम्बकम यह विचार सभी को समझे इस उद्देश्य से प्रतिवर्ष 22 अप्रैल को यह दिवस विश्व स्तर पर मनाया जाता है. कार्यक्रम में मुख्य अतिथि के रूप में अजिंक्य भटकर, सीनियर कोजेक्ट ऑफिसर डब्ल्युडब्ल्युएफ इंडिया मौजूद थे. उन्होंने विद्यार्थियों को प्लास्टिक मुक्त वसुंधरा बनाने का आव्हान किया. उन्होंने लोगों को नैसर्गिक संसाधनों का क्रव्यस्थापन व प्लास्टिक

मुक्त वसुंधरा विषय पर मार्गदर्शन दिया. इस अवसर पर कार्यक्रम के अध्यक्ष महाविद्यालय के प्राचार्य डॉ. संजय टेकाडे, आयक्यूएसी कॉर्डिनेटर डॉ. नरेंद्र धारङ, रसायन शास्त्र विभाग प्रमुख डॉ. नितीन कोंगरे मंच पर उपस्थित थे. सभी ने विद्यार्थियों को नैसगिंक संसाधन के नियोजन की आवश्यकता व महत्व मैकल्टी कोंऑर्डिनेटर व कार्यक्रम आयोजिका डॉ.

मनीषा भातुकुलकर ने अतिथि परिचय व प्रस्ताविक में कार्यक्रम का उद्देश प्रस्तुत किया. संचालन प्रा. सुमित गुरुचल व डॉ. अविनाश इंगोले ने आभार व्यवत किया. कार्यक्रम में प्रमुखता से डॉ. सुभाष शेंबेकर, डॉ. अर्चना देशमुख, डॉ. लीना फाटे, डॉ. नभा कांबले, प्रा. बर्चे, डॉ. काशिनाथ मानमोडे, डॉ. प्रेमा कुरेकर, डॉ. सुनील अखंडे, प्रा. धनराज राठोड सह प्राध्यापकगण उपस्थित थे.

Nagpur-metro Edition 23-april-2024 Page No. 4 epaper.enavabharat.com