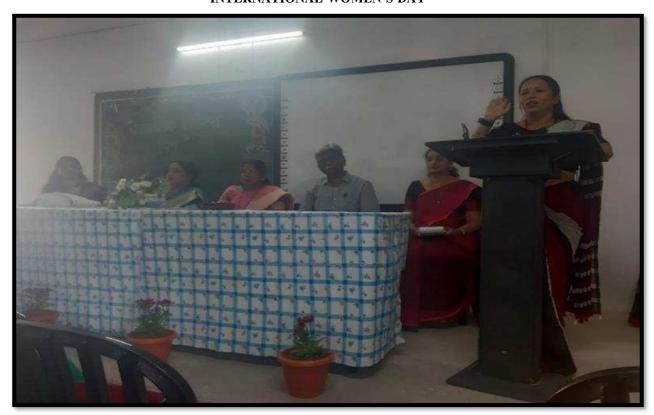

#### **ENDANGERED SPECIES DAY**

INTERNATIONAL WOMEN'S DAY

## महाविद्यालय में मनाया महिला दिवस

■ वाडी (सं.). वाडी स्थित जवाहरलाल नेहरू महाविद्यालय में विश्व महिला दिवस पर विशेष कार्यक्रम के तहत 3 पूर्व प्रतिभावान छात्राओं का सत्कार किया गया. प्रारंभ मे महिला दिवस पर सम्पन्न चित्रकला प्रदर्शनी का उदघाटन पापुलर क्विन्स ऑफ मिसेस युनिवर्स 2023 की विजेता छाया जनबंधु, जिप की पूर्व शिक्षा व वित्त सभापति भारती पाटिल, प्राचार्य कल्पना बोरकर, डॉ. नरेंद्र घारड के हाथों हुआ. मुख्य समारोह का दीप प्रजवलन कर उदघाटन किया गया. डॉ. छाया जनबंधु, भारती पाटिल, आंचल लोखंडे इन 3 प्रतिभावान छात्राओं का प्राचार्य कल्पना बोरकर आदि के हाथों सत्कार किया गया. प्रस्तावना डॉ. लीना फाटे ने रखी. भारती पाटिल ने संबोधित करते हुए अपने जीवन संघर्ष का अनुभव व्यक्त कर छात्रों को जीवन में सफलता हेत निरंतर प्रयास

आवश्यक बताया. प्रमुख अतिथि पापुलर किया. आभार डॉ. मनीषा भातकुलकर ने क्विन्स ऑफ युनिवर्सल (पर्यावरण) -23 की विजेता डॉ. छाया जनबंधु ने अध्ययन डॉ. नितिन कोन्ग्रे, डॉ. सुधाकर बोरकर, के साथ किसी पसंद के क्षेत्र में क्रियाशील डॉ. सारंग खड़से, डा. गजानन झाड़े, डा. होने व भारतीय संविधान द्वारा प्राप्त अधिकार व मौके का लाभ लेने का आह्वान किया. आंचल लोखंडे ने भी विचार व्यक्त किये. संचालन डॉ. अर्चना देशमुख ने

माना. डॉ. नभा कांबले, डॉ. संजय टेकाड़े, सुभाष शेंभेकर, डा. अरुण देवरे, डा. प्रेमा कुर्हेकर, डा. मनीष चव्हाण सहित अन्य प्राध्यापक, कर्मचारी व छात्र बड़ी संख्या में उपस्थित थे.

Nagpur-metro-2 Edition 11-march-2023 Page No. 2 epaper.enavabharat.com