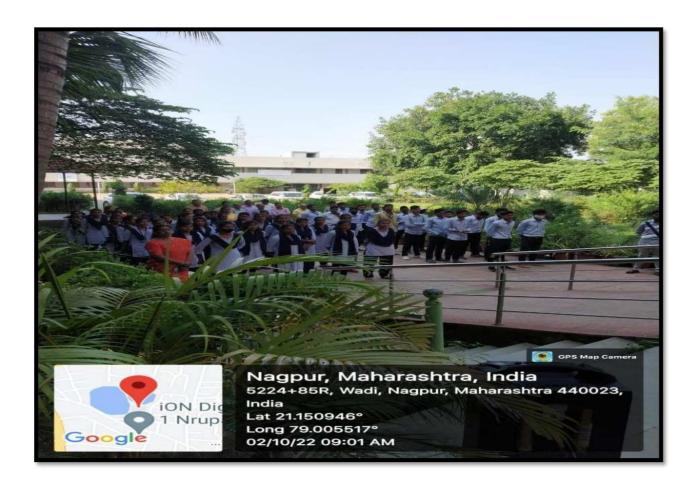

, Nagpur got first prize in online quiz competition, Ms. Ritika Ghog, Government Institute of Science, Nagpur won the second prize and Ms. Payal

#### WORLD WATER DAY







RANGNATHAN JAYANTI







#### READING DAY (APJ ABDUL KALAM JAYANTI)







#### MERI MATI MERA DESH







#### MAHATMA GANDHI JAYANTI







#### DR BABASAHEB AMBEDKAR JAYANTI







#### INTERNATIONAL YOGA DAY







#### **NATIONAL UNITY DAY**





#### NATIONAL CONSTITUTION DAY



## NATIOAL SCIENCE DAY (STUDENT SEMINAR COMPETITION)











#### INDEPENDENCE DAY





#### RANGANATHAN JAYANTI





#### THE SHIVAJI MAHARAJ CORONATION PROGRAM





#### AZADI KA AMRUTMAHOTSAV





#### POSTER COMPETITION ON 15<sup>TH</sup> AUGUST







#### **HINDI DIWAS**





#### GANDHI JAYANTI CLEANLINESS DRIVE 2 OCTOBER







#### MARATHI BHASHA DIWAS (VACHAN PRERNA DIWAS)





#### DR BABASAHEB ABEDKAR JAYANTI







1

#### THE GLOBAL GREAT BACKYARD BIRD COUNT W EEK 14-17 FEB







#### WORLD FOREST DAY











#### WORLD WILDLIFE DAY









#### WORLD ENVIRONMENT DAY







#### **ENDANGERED SPECIES DAY**























INTERNATIONAL WOMEN'S DAY





### नवभारत

## महाविद्यालय में मनाया महिला दिवस

■ वाडी (सं.). वाडी स्थित जवाहरलाल नेहरू महाविद्यालय में विश्व महिला दिवस पर विशेष कार्यक्रम के तहत 3 पूर्व प्रतिभावान छात्राओं का सत्कार किया गया. प्रारंभ मे महिला दिवस पर सम्पन्न चित्रकला प्रदर्शनी का उदघाटन पापुलर क्विन्स ऑफ मिसेस युनिवर्स 2023 की विजेता छाया जनबंधु, जिप की पूर्व शिक्षा व वित्त सभापति भारती पाटिल, प्राचार्य कल्पना बोरकर, डॉ. नरेंद्र घारड के हाथों हुआ. मुख्य समारोह का दीप प्रजवलन