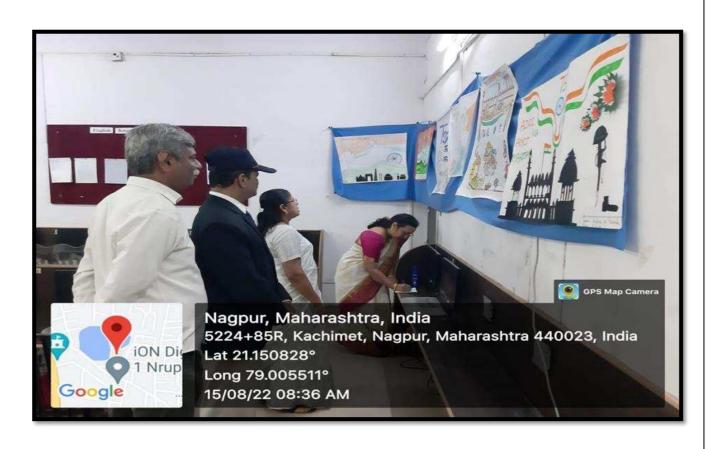

articipated in the competition. Ms. Yashwantini Bavutkar, student of L.A.D. College, Nagpur got first prize in online quiz competition, Ms. Ritika Ghog, Government Institute of Science, Nagpur won the second prize and Ms. Payal

#### WORLD WATER DAY







RANGNATHAN JAYANTI







#### READING DAY (APJ ABDUL KALAM JAYANTI)







#### MERI MATI MERA DESH







#### MAHATMA GANDHI JAYANTI







#### DR BABASAHEB AMBEDKAR JAYANTI







#### INTERNATIONAL YOGA DAY







#### **NATIONAL UNITY DAY**





#### NATIONAL CONSTITUTION DAY



## NATIOAL SCIENCE DAY (STUDENT SEMINAR COMPETITION)











#### INDEPENDENCE DAY





#### RANGANATHAN JAYANTI





#### THE SHIVAJI MAHARAJ CORONATION PROGRAM





#### AZADI KA AMRUTMAHOTSAV





#### POSTER COMPETITION ON 15<sup>TH</sup> AUGUST







#### **HINDI DIWAS**





#### GANDHI JAYANTI CLEANLINESS DRIVE 2 OCTOBER







#### MARATHI BHASHA DIWAS (VACHAN PRERNA DIWAS)





#### DR BABASAHEB ABEDKAR JAYANTI







1

#### THE GLOBAL GREAT BACKYARD BIRD COUNT W EEK 14-17 FEB







#### WORLD FOREST DAY











#### WORLD WILDLIFE DAY









#### WORLD ENVIRONMENT DAY







#### **ENDANGERED SPECIES DAY**























INTERNATIONAL WOMEN'S DAY





### नवभारत

## महाविद्यालय में मनाया महिला दिवस

■ वाडी (सं.). वाडी स्थित जवाहरलाल नेहरू महाविद्यालय में विश्व महिला दिवस पर विशेष कार्यक्रम के तहत 3 पूर्व प्रतिभावान छात्राओं का सत्कार किया गया. प्रारंभ मे महिला दिवस पर सम्पन्न चित्रकला प्रदर्शनी का उदघाटन पापुलर क्विन्स ऑफ मिसेस युनिवर्स 2023 की विजेता छाया जनबंधु, जिप की पूर्व शिक्षा व वित्त सभापति भारती पाटिल,