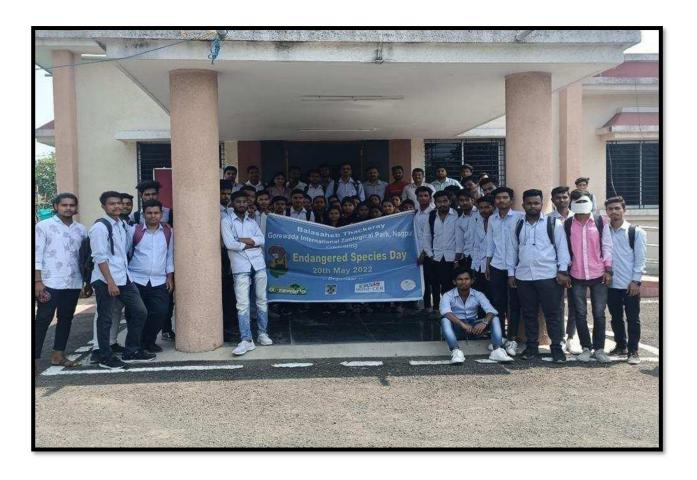

AYANTI







#### DR BABASAHEB AMBEDKAR JAYANTI







#### INTERNATIONAL YOGA DAY







#### **NATIONAL UNITY DAY**





#### NATIONAL CONSTITUTION DAY



## NATIOAL SCIENCE DAY (STUDENT SEMINAR COMPETITION)











#### INDEPENDENCE DAY





#### RANGANATHAN JAYANTI





#### THE SHIVAJI MAHARAJ CORONATION PROGRAM





#### AZADI KA AMRUTMAHOTSAV





#### POSTER COMPETITION ON 15<sup>TH</sup> AUGUST







#### **HINDI DIWAS**





#### GANDHI JAYANTI CLEANLINESS DRIVE 2 OCTOBER







#### MARATHI BHASHA DIWAS (VACHAN PRERNA DIWAS)





#### DR BABASAHEB ABEDKAR JAYANTI







1

#### THE GLOBAL GREAT BACKYARD BIRD COUNT W EEK 14-17 FEB







#### WORLD FOREST DAY











#### WORLD WILDLIFE DAY









#### WORLD ENVIRONMENT DAY







#### **ENDANGERED SPECIES DAY**























INTERNATIONAL WOMEN'S DAY





### नवभारत

## महाविद्यालय में मनाया महिला दिवस

■ वाडी (सं.). वाडी स्थित जवाहरलाल नेहरू महाविद्यालय में विश्व महिला दिवस पर विशेष कार्यक्रम के तहत 3 पूर्व प्रतिभावान छात्राओं का सत्कार किया गया. प्रारंभ मे महिला दिवस पर सम्पन्न चित्रकला प्रदर्शनी का उदघाटन पापुलर क्विन्स ऑफ मिसेस युनिवर्स 2023 की विजेता छाया जनबंधु, जिप की पूर्व शिक्षा व वित्त सभापति भारती पाटिल, प्राचार्य कल्पना बोरकर, डॉ. नरेंद्र घारड के हाथों हुआ. मुख्य समारोह का दीप प्रजवलन कर उदघाटन किया गया. डॉ. छाया जनबंधु, भारती पाटिल, आंचल लोखंडे इन 3 प्रतिभावान छात्राओं का प्राचार्य कल्पना बोरकर आदि के हाथों सत्कार किया गया. प्रस्तावना डॉ. लीना फाटे ने रखी. भारती पाटिल ने संबोधित करते हुए अपने जीवन संघर्ष का अनुभव व्यक्त कर छात्रों को जीवन में सफलता हेत निरंतर प्रयास



आवश्यक बताया