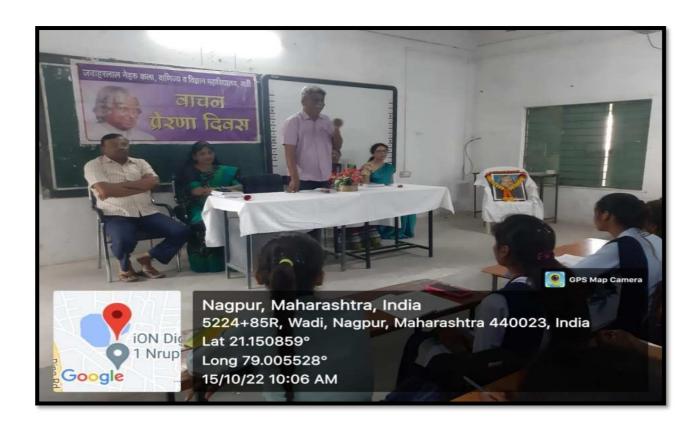

, Ms. Ritika Ghog, Government Institute of Science, Nagpur won the second prize and Ms. Payal

#### WORLD WATER DAY







RANGNATHAN JAYANTI







#### READING DAY (APJ ABDUL KALAM JAYANTI)







#### MERI MATI MERA DESH







#### MAHATMA GANDHI JAYANTI







#### DR BABASAHEB AMBEDKAR JAYANTI







#### INTERNATIONAL YOGA DAY







#### **NATIONAL UNITY DAY**





#### NATIONAL CONSTITUTION DAY



## NATIOAL SCIENCE DAY (STUDENT SEMINAR COMPETITION)











#### INDEPENDENCE DAY





#### RANGANATHAN JAYANTI





#### THE SHIVAJI MAHARAJ CORONATION PROGRAM





#### AZADI KA AMRUTMAHOTSAV





#### POSTER COMPETITION ON 15<sup>TH</sup> AUGUST







#### **HINDI DIWAS**





#### GANDHI JAYANTI CLEANLINESS DRIVE 2 OCTOBER







#### MARATHI BHASHA DIWAS (VACHAN PRERNA DIWAS)





#### DR BABASAHEB ABEDKAR JAYANTI







1

#### THE GLOBAL GREAT BACKYARD BIRD COUNT W EEK 14-17 FEB







#### WORLD FOREST DAY











#### WORLD WILDLIFE DAY









#### WORLD ENVIRONMENT DAY







#### **ENDANGERED SPECIES DAY**























INTERNATIONAL WOMEN'S DAY





### नवभारत

## महाविद्यालय में मनाया महिला दिवस

■ वाडी (सं.). वाडी स्थित जवाहरलाल नेहरू महाविद्यालय में विश्व महिला दिवस पर विशेष कार्यक्रम के तहत 3 पूर्व प्रतिभावान छात्राओं का सत्कार किया गया. प्रारंभ मे महिला दिवस पर सम्पन्न चित्रकला प्रदर्शनी का उदघाटन पापुलर क्विन्स ऑफ मिसेस युनिवर्स 2023 की विजेता छाया जनबंधु, जिप की पूर्व शिक्षा व वित्त सभापति भारती पाटिल, प्राचार्य कल्पना बोरकर, डॉ. नरेंद्र घारड के हाथों हुआ. मुख्य समारोह का दीप प्रजवलन कर उदघाटन किया गया. डॉ. छाया जनबंधु, भारती पाटिल, आ