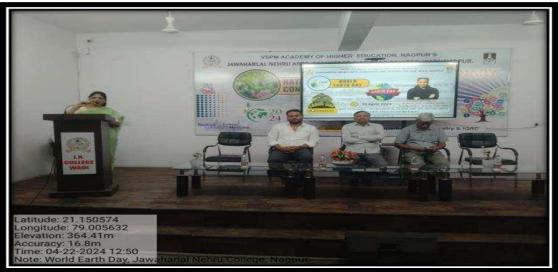

#### WORLD EARTH DAY

# जेएनसी कॉलेज में विश्व वसुंधरा दिवस मनाया

### नेचर ग्रीन क्लब का आयोजन

वाड़ी (सं) जवाहरलाल नेहरू आर्स, कॉमर्स एण्ड साइंस वाड़ी के नेचर ग्रीन कलब, प्राणीशास्त्र व रसायन शास्त्र विभाग ने विश्व वसुंधरा दिवस मनाया. वसुदेव कुटुम्बकम यह विचार सभी को समझे इस उद्देश्य से प्रतिवर्ष 22 अप्रैल को यह दिवस विश्व स्तर पर मनाया जाता है. कार्यक्रम में मुख्य अतिथि के रूप में अजिंक्य भटकर, सीनियर कोजेक्ट ऑफिसर डब्ल्युडब्ल्युएफ इंडिया मौजूद थे. उन्होंने विद्यार्थियों को प्लास्टिक मुक्त वसुंधरा बनाने का आव्हान किया. उन्होंने लोगों को नैसर्गिक संसाधनों का क्रव्यस्थापन व प्लास्टिक

मुक्त वसुंधरा विषय पर मार्गदर्शन दिया. इस अवसर पर कार्यक्रम के अध्यक्ष महाविद्यालय के प्राचार्य डॉ. संजय टेकाडे, आयक्यूएसी कॉर्डिनेटर डॉ. नरेंद्र धारङ, रसायन शास्त्र विभाग प्रमुख डॉ. नितीन कोंगरे मंच पर उपस्थित थे. सभी ने विद्यार्थियों को नैसगिंक संसाधन के नियोजन की आवश्यकता व महत्व मैकल्टी कोंऑर्डिनेटर व कार्यक्रम आयोजिका डॉ.

मनीषा भातुकुलकर ने अतिथि परिचय व प्रस्ताविक में कार्यक्रम का उद्देश प्रस्तुत किया. संचालन प्रा. सुमित गुरुचल व डॉ. अविनाश इंगोले ने आभार व्यवत किया. कार्यक्रम में प्रमुखता से डॉ. सुभाष शेंबेकर, डॉ. अर्चना देशमुख, डॉ. लीना फाटे, डॉ. नभा कांबले, प्रा. बर्चे, डॉ. काशिनाथ मानमोडे, डॉ. प्रेमा कुरेकर, डॉ. सुनील अखंडे, प्रा. धनराज राठोड सह प्राध्यापकगण उपस्थित थे.

Nagpur-metro Edition 23-april-2024 Page No. 4 epaper.enavabharat.com