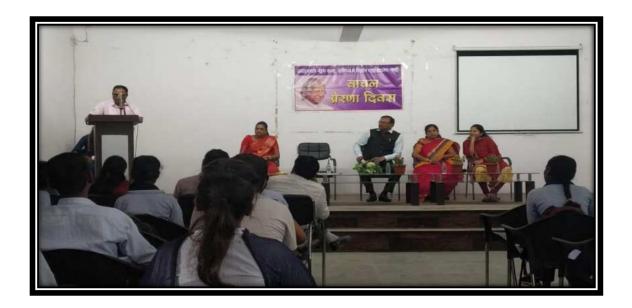

## महाविद्यालय में मनाया महिला दिवस

■ वाडी (सं.). वाडी स्थित जवाहरलाल नेहरू महाविद्यालय में विश्व महिला दिवस पर विशेष कार्यक्रम के तहत 3 पूर्व प्रतिभावान छात्राओं का सत्कार किया गया. प्रारंभ मे महिला दिवस पर सम्पन्न चित्रकला प्रदर्शनी का उदघाटन पापुलर क्विन्स ऑफ मिसेस युनिवर्स 2023 की विजेता छाया जनबंधु, जिप की पूर्व शिक्षा व वित्त सभापति भारती पाटिल, प्राचार्य कल्पना बोरकर, डॉ. नरेंद्र घारड के हाथों हुआ. मुख्य समारोह का दीप प्रजवलन कर उदघाटन किया गया. डॉ. छाया जनबंधु, भारती पाटिल, आंचल लोखंडे इन 3 प्रतिभावान छात्राओं का प्राचार्य कल्पना बोरकर आदि के हाथों सत्कार किया गया. प्रस्तावना डॉ. लीना फाटे ने रखी. भारती पाटिल ने संबोधित करते हुए अपने जीवन संघर्ष का अनुभव व्यक्त कर छात्रों को जीवन में सफलता हेत निरंतर प्रयास

आवश्यक बताया. प्रमुख अतिथि पापुलर किया. आभार डॉ. मनीषा भातकुलकर ने क्विन्स ऑफ युनिवर्सल (पर्यावरण) -23 की विजेता डॉ. छाया जनबंधु ने अध्ययन डॉ. नितिन कोन्ग्रे, डॉ. सुधाकर बोरकर, के साथ किसी पसंद के क्षेत्र में क्रियाशील डॉ. सारंग खड़से, डा. गजानन झाड़े, डा. होने व भारतीय संविधान द्वारा प्राप्त अधिकार व मौके का लाभ लेने का आह्वान किया. आंचल लोखंडे ने भी विचार व्यक्त किये. संचालन डॉ. अर्चना देशमुख ने

माना. डॉ. नभा कांबले, डॉ. संजय टेकाड़े, सुभाष शेंभेकर, डा. अरुण देवरे, डा. प्रेमा कुर्हेकर, डा. मनीष चव्हाण सहित अन्य प्राध्यापक, कर्मचारी व छात्र बड़ी संख्या में उपस्थित थे.

Nagpur-metro-2 Edition 11-march-2023 Page No. 2 epaper.enavabharat.com