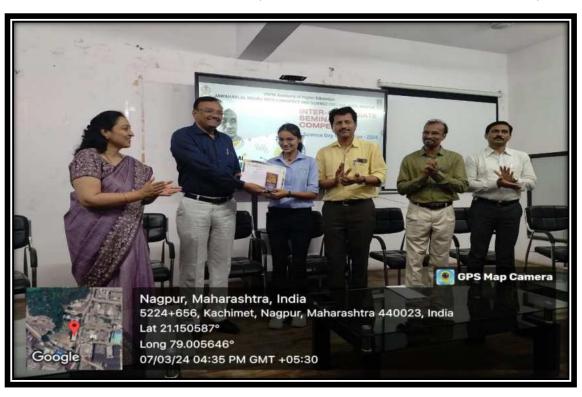

is embedded in the daily human life. The theme of the competition is "General Awareness about Chemical and Environmental Science" and a large number of students from many colleges of Nagpur University participated in the competition. Ms. Yashwantini Bavutkar, student of L.A.D. College, Nagpur got first prize in online quiz competition, Ms. Ritika Ghog, Government Institute of Science, Nagpur won the second prize and Ms. Payal

#### WORLD WATER DAY







RANGNATHAN JAYANTI







#### READING DAY (APJ ABDUL KALAM JAYANTI)







#### MERI MATI MERA DESH







#### MAHATMA GANDHI JAYANTI







#### DR BABASAHEB AMBEDKAR JAYANTI







#### INTERNATIONAL YOGA DAY







#### **NATIONAL UNITY DAY**





#### NATIONAL CONSTITUTION DAY



## NATIOAL SCIENCE DAY (STUDENT SEMINAR COMPETITION)











#### INDEPENDENCE DAY





#### RANGANATHAN JAYANTI





#### THE SHIVAJI MAHARAJ CORONATION PROGRAM





#### AZADI KA AMRUTMAHOTSAV





#### POSTER COMPETITION ON 15<sup>TH</sup> AUGUST







#### **HINDI DIWAS**





#### GANDHI JAYANTI CLEANLINESS DRIVE 2 OCTOBER







#### MARATHI BHASHA DIWAS (VACHAN PRERNA DIWAS)





#### DR BABASAHEB ABEDKAR JAYANTI







1

#### THE GLOBAL GREAT BACKYARD BIRD COUNT W EEK 14-17 FEB







#### WORLD FOREST DAY











#### WORLD WILDLIFE DAY









#### WORLD ENVIRONMENT DAY







#### **ENDANGERED SPECIES DAY**























INTERNATIONAL WOMEN'S DAY





### नवभारत

## महाविद्यालय में मनाया महिला दिवस

■ वाडी (सं.). वाडी स्थित जवाहरलाल नेहरू महाविद्यालय में विश्व महिला दिवस पर विशेष कार्यक्रम के तहत 3 पूर्व प्रतिभावा