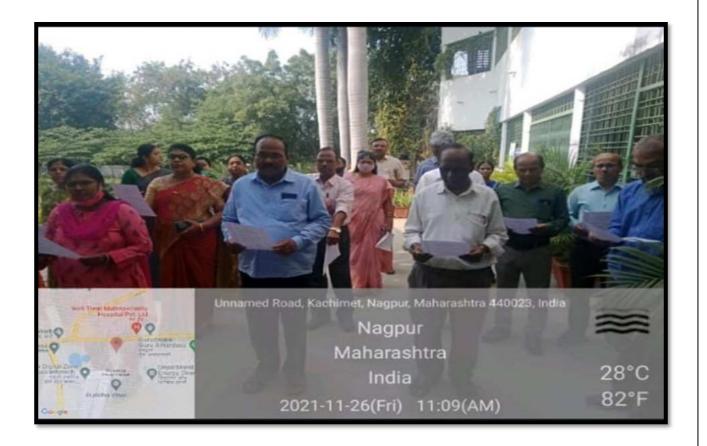

खी. भारती पाटिल ने संबोधित करते हुए अपने जीवन संघर्ष का अनुभव व्यक्त कर छात्रों को जीवन में सफलता हेत निरंतर प्रयास



आवश्यक बताया. प्रमुख अतिथि पापुलर किया. आभार डॉ. मनीषा भातकुलकर ने क्विन्स ऑफ युनिवर्सल (पर्यावरण) -23 की विजेता डॉ. छाया जनबंधु ने अध्ययन डॉ. नितिन कोन्ग्रे, डॉ. सुधाकर बोरकर, के साथ किसी पसंद के क्षेत्र में क्रियाशील डॉ. सारंग खड़से, डा. गजानन झाड़े, डा. होने व भारतीय संविधान द्वारा प्राप्त अधिकार व मौके का लाभ लेने का आह्वान किया. आंचल लोखंडे ने भी विचार व्यक्त किये. संचालन डॉ. अर्चना देशमुख ने

माना. डॉ. नभा कांबले, डॉ. संजय टेकाड़े, सुभाष शेंभेकर, डा. अरुण देवरे, डा. प्रेमा कुर्हेकर, डा. मनीष चव्हाण सहित अन्य प्राध्यापक, कर्मचारी व छात्र बड़ी संख्या में उपस्थित थे.

Nagpur-metro-2 Edition 11-march-2023 Page No. 2 epaper.enavabharat.com



#### **CONSTITUTION DAY**







### VIDYA SHIKSHAN PRASARAK MANDAL, NAGPUR'S LA XV A HARLAL, NEHRU ARTS, COMMERCE

V.S.P.M. ACADEMY OF HIGHER EDUCATION, NAGPUR

## JAWAHARLAL NEHRU ARTS, COMMERCE & SCIENCE COLLEGE, WADI.

Date : 23/01/2021

#### NOTICE

महाविद्यालयीन कार्यरत शिक्षकं/शिक्षकंत्तर कर्मचा-यांना सुचित करण्यात येते की, दिनांक 26/01/2021 रोज नगळवारला सकाळी 8.15 वाजता महाविद्यालयात प्रजासत्ताक दिना निमित्य ध्यजारोठणाचा कार्यक्रम संस्थेचे कार्यवाह मा. चालखोर साहेब यांचे शुभहस्ते आयोजित करण्यात आलेला आहे. करीता सर्वांची सकाळी 7.30 वाजता महाविद्यालयात उपस्थिती अनिवार्य आहे यांची नोंद ध्यांवी.

in



Gelf Bishopal

Several and Nebro An

Convenion & Science

Convenion West.

| Sr. | Name                    | Sign