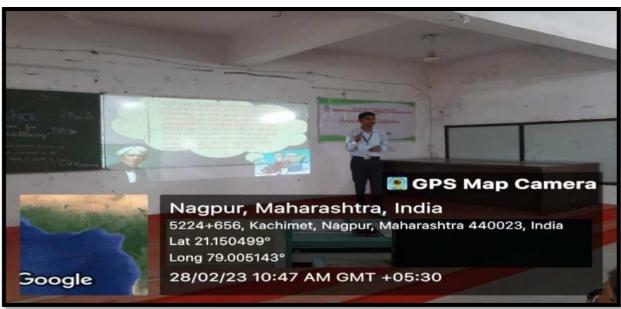

|      |
| 13             | Dr. S.S. Khadse         |      |            | ¥                    |      |
| 14             | Dr. M.M. Bhatkulkar     |      |            |                      |      |
| 15             | Dr. A.U. Deore          |      | -          |                      |      |
| 16             | Dr. Mrs. N.H. Kamble    |      |            | ×                    |      |
| 17             | Dr. S.K. Shembekar      |      |            |                      |      |
| 18             | Dr. Mrs. A.K. Deshmukh  |      |            |                      |      |
| 19             | Dr. N.R. Petkar         |      |            |                      |      |
| 20             | Prof. R.S. Barve        |      |            |                      |      |







#### **SCIENCE DAY**











#### **NSS DAY**







Principal

Iawaharlal Nehru Arts, Comm. &

Science College Wadi, Nagpur