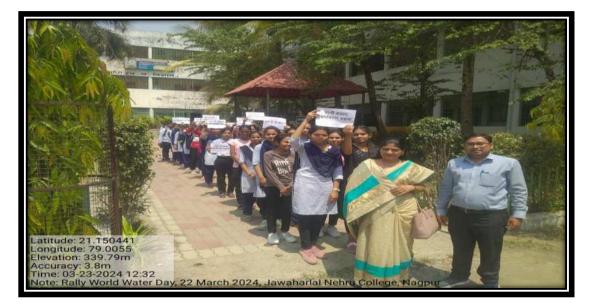

Dr. College, Saoner gotthe third prize. Nitin Kongre was organized an inter-college quiz competition. He was organized as a part organizin Nitti Kongre was organized an inter-college quiz competition. He said that the purpose of organizing the program is to made student's interest in chemistry and to understand the importance of chemistry as it is embedded in the daily human life. The theme of the competition is "General Awareness about Chemical and Environmental Science" and a large number of students from many colleges of Nagpur University participated in the competition. Ms. Yashwantini Bavutkar, student of L.A.D. College, Nagpur got first prize in online quiz competition, Ms. Ritika Ghog, Government Institute of Science, Nagpur won the second prize and Ms. Payal

#### WORLD WATER DAY







RANGNATHAN JAYANTI







#### READING DAY (APJ ABDUL KALAM JAYANTI)







#### MERI MATI MERA DESH







#### MAHATMA GANDHI JAYANTI







#### DR BABASAHEB AMBEDKAR JAYANTI







#### INTERNATIONAL YOGA DAY







#### **NATIONAL UNITY DAY**





#### NATIONAL CONSTITUTION DAY



## NATIOAL SCIENCE DAY (STUDENT SEMINAR COMPETITION)











#### INDEPENDENCE DAY





#### RANGANATHAN JAYANTI





#### THE SHIVAJI MAHARAJ CORONATION PROGRAM





#### AZADI KA AMRUTMAHOTSAV





#### POSTER COMPETITION ON 15<sup>TH</sup> AUGUST







#### **HINDI DIWAS**





#### GANDHI JAYANTI CLEANLINESS DRIVE 2 OCTOBER







#### MARATHI BHASHA DIWAS (VACHAN PRERNA DIWAS)





#### DR BABASAHEB ABEDKAR JAYANTI







1

#### THE GLOBAL GREAT BACKYARD BIRD COUNT W EEK 14-17 FEB







####