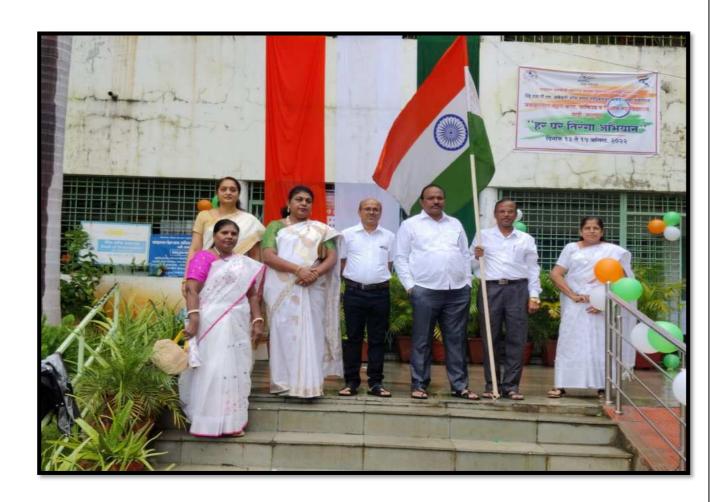

ticipated in the competition. Ms. Yashwantini Bavutkar, student of L.A.D. College, Nagpur got first prize in online quiz competition, Ms. Ritika Ghog, Government Institute of Science, Nagpur won the second prize and Ms. Payal

#### WORLD WATER DAY







RANGNATHAN JAYANTI







#### READING DAY (APJ ABDUL KALAM JAYANTI)







#### MERI MATI MERA DESH







#### MAHATMA GANDHI JAYANTI







#### DR BABASAHEB AMBEDKAR JAYANTI







#### INTERNATIONAL YOGA DAY







#### **NATIONAL UNITY DAY**





#### NATIONAL CONSTITUTION DAY



## NATIOAL SCIENCE DAY (STUDENT SEMINAR COMPETITION)











#### INDEPENDENCE DAY





#### RANGANATHAN JAYANTI





#### THE SHIVAJI MAHARAJ CORONATION PROGRAM





#### AZADI KA AMRUTMAHOTSAV





#### POSTER COMPETITION ON 15<sup>TH</sup> AUGUST







#### **HINDI DIWAS**





#### GANDHI JAYANTI CLEANLINESS DRIVE 2 OCTOBER







#### MARATHI BHASHA DIWAS (VACHAN PRERNA DIWAS)





#### DR BABASAHEB ABEDKAR JAYANTI







1

#### THE GLOBAL GREAT BACKYARD BIRD COUNT W EEK 14-17 FEB







#### WORLD FOREST DAY











#### WORLD WILDLIFE DAY









#### WORLD ENVIRONMENT DAY







#### **ENDANGERED SPECIES DAY**























INTERNATIONAL WOMEN'S DAY





### नवभारत

## महाविद्यालय में मनाया महिला दिवस

■ वाडी (सं.). वाडी स्थित जवाहरलाल नेहरू महाविद्यालय में विश्व महिला दिवस पर विशेष कार्यक्रम के तहत 3 पूर्व प्रतिभावान छात्राओं का सत्कार किया गया. प्रारंभ मे महिला दिवस पर सम्पन्न चित्रकला प्रदर्शनी का उदघाटन पापुलर क्विन्स ऑफ मिसेस युनिवर्स 2023 की विजेता छाया जनबंधु, जिप की पूर्व शिक्षा व वित्त सभापति भारती पाटिल, प्