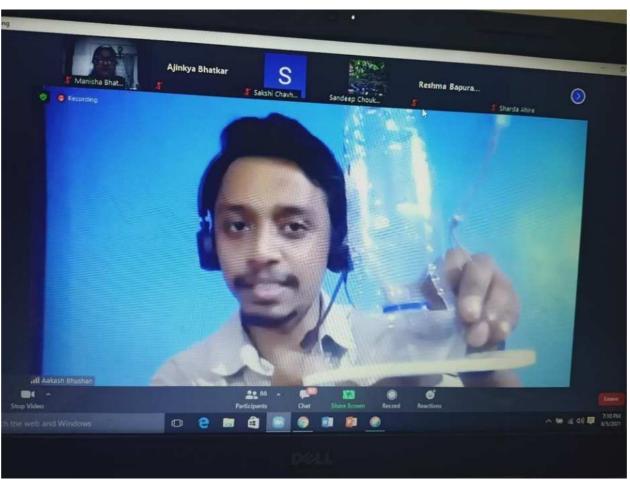

# जेएनसी कॉलेज में विश्व वसुंधरा दिवस मनाया

### नेचर ग्रीन क्लब का आयोजन

वाड़ी (सं) जवाहरलाल नेहरू आर्स, कॉमर्स एण्ड साइंस वाड़ी के नेचर ग्रीन कलब, प्राणीशास्त्र व रसायन शास्त्र विभाग ने विश्व वसुंधरा दिवस मनाया. वसुदेव कुटुम्बकम यह विचार सभी को समझे इस उद्देश्य से प्रतिवर्ष 22 अप्रैल को यह दिवस विश्व स्तर पर मनाया जाता है. कार्यक्रम में मुख्य अतिथि के रूप में अजिंक्य भटकर, सीनियर कोजेक्ट ऑफिसर डब्ल्युडब्ल्युएफ इंडिया मौजूद थे. उन्होंने विद्यार्थियों को प्लास्टिक मुक्त वसुंधरा बनाने का आव्हान किया. उन्होंने लोगों को नैसर्गिक संसाधनों का क्रव्यस्थापन व प्लास्टिक

मुक्त वसुंधरा विषय पर मार्गदर्शन दिया. इस अवसर पर कार्यक्रम के अध्यक्ष महाविद्यालय के प्राचार्य डॉ. संजय टेकाडे, आयक्यूएसी कॉर्डिनेटर डॉ. नरेंद्र धारङ, रसायन शास्त्र विभाग प्रमुख डॉ. नितीन कोंगरे मंच पर उपस्थित थे. सभी ने विद्यार्थियों को नैसगिंक संसाधन के नियोजन की आवश्यकता व महत्व मैकल्टी कोंऑर्डिनेटर व कार्यक्रम आयोजिका डॉ.