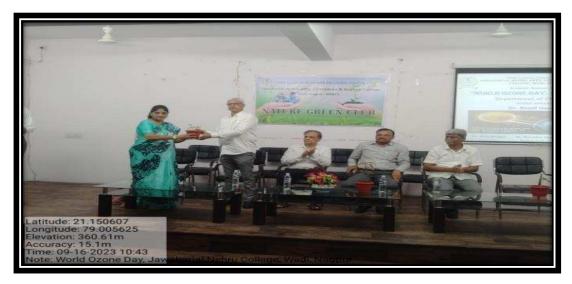

#### WORLD OZONE DAY

## World Ozone Day celebrated with enthusiasm by Department of Chemistry Jawaharlal Nehru College

Wadi 19 September: Department of Chemistry, Jawaharlal NehruArts, Commerce and Science College Wadi, Nagpur was celebrated "World Ozone Day 2022" with proceedings of the Control of the C and science College wadi, Nagpur was celebrated "World Ozone Day 2023" with great enthusiasm. Principal of the college Prof.Dr. Sanjay Tekade was presided the function. He has wished the students on World Ozone Day and made the students understand the importance of ozone gas in human life as ozone gas absorbs ultraviolet rays in the cycle of life. He advised to the students for organizing and participating in various programs for ozone conservation and public awareness. Dr. Sunil ganatra, Former Head, Department of Environmental Science and Professor, Department of Chemistry, Government Institute

organizer of the program, Head Lambat, Bhalerao Science DepartmentofChemistry Prof. Dr. College, Saoner gotthe third prize. Nitin Kongre was organized an inter-college quiz competition. He was organized as a part organizin Nitti Kongre was organized an inter-college quiz competition. He said that the purpose of organizing the program is to made student's interest in chemistry and to understand the importance of chemistry as it is embedded in the daily human life. The theme of the competition is "General Awareness about Chemical and Environmental Science" and a large number of students from many colleges of Nagpur University participated in the competition. Ms. Yashwantini Bavutkar, student of L.A.D. College, Nagpur got first prize in online quiz competition, Ms. Ritika Ghog, Government Institute of Science, Nagpur won the second prize and Ms. Payal