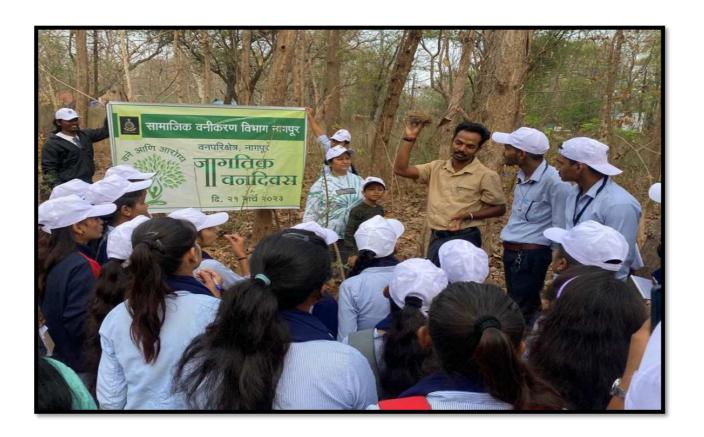

#### READING DAY (APJ ABDUL KALAM JAYANTI)







#### MERI MATI MERA DESH







#### MAHATMA GANDHI JAYANTI







#### DR BABASAHEB AMBEDKAR JAYANTI







#### INTERNATIONAL YOGA DAY







#### **NATIONAL UNITY DAY**





#### NATIONAL CONSTITUTION DAY



## NATIOAL SCIENCE DAY (STUDENT SEMINAR COMPETITION)











#### INDEPENDENCE DAY





#### RANGANATHAN JAYANTI





#### THE SHIVAJI MAHARAJ CORONATION PROGRAM





#### AZADI KA AMRUTMAHOTSAV





#### POSTER COMPETITION ON 15<sup>TH</sup> AUGUST







#### **HINDI DIWAS**





#### GANDHI JAYANTI CLEANLINESS DRIVE 2 OCTOBER







#### MARATHI BHASHA DIWAS (VACHAN PRERNA DIWAS)





#### DR BABASAHEB ABEDKAR JAYANTI







1

#### THE GLOBAL GREAT BACKYARD BIRD COUNT W EEK 14-17 FEB







#### WORLD FOREST DAY











#### WORLD WILDLIFE DAY









#### WORLD ENVIRONMENT DAY







#### **ENDANGERED SPECIES DAY**























INTERNATIONAL WOMEN'S DAY





### नवभारत

## महाविद्यालय में मनाया महिला दिवस

■ वाडी (सं.). वाडी स्थित जवाहरलाल नेहरू महाविद्यालय में विश्व महिला दिवस पर विशेष कार्यक्रम के तहत 3 पूर्व प्रतिभावान छात्राओं का सत्कार किया गया. प्रारंभ मे महिला दिवस पर सम्पन्न चित्रकला प्रदर्शनी का उदघाटन पापुलर क्विन्स ऑफ मिसेस युनिवर्स 2023 की विजेता छाया जनबंधु, जिप की पूर्व शिक्षा व वित्त सभापति भारती पाटिल, प्राचार्य कल्पना बोरकर, डॉ. नरेंद्र घारड के हाथों हुआ. मुख्य समारोह का दीप प्रजवलन कर उदघाटन किया गया. डॉ. छाया जनबंधु, भारती पाटिल, आंचल लोखंडे इन 3 प्रतिभावान छात्राओं का प्राचार्य कल्पना बोरकर आदि के हाथों सत्कार किया गया. प्रस्तावना डॉ. लीना फाटे ने रखी. भारती पाटिल ने संबो