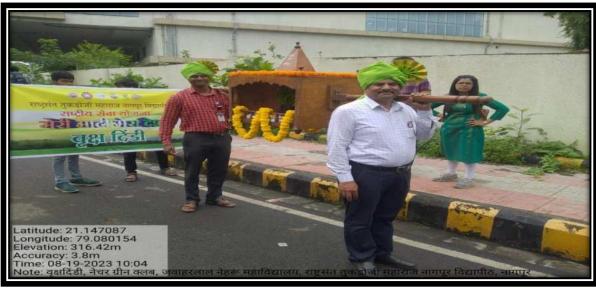

#### **NSS DAY**

Principal

Iawaharlal Nehru Arts, Comm. &

Science College Wadi, Nagpur