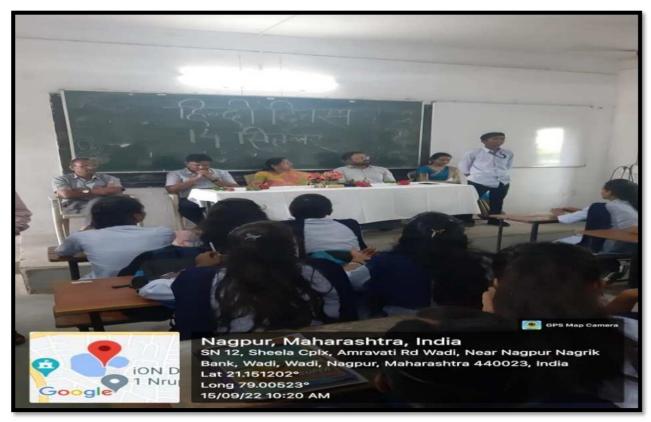

tion. Ms. Yashwantini Bavutkar, student of L.A.D. College, Nagpur got first prize in online quiz competition, Ms. Ritika Ghog, Government Institute of Science, Nagpur won the second prize and Ms. Payal

#### WORLD WATER DAY







RANGNATHAN JAYANTI







#### READING DAY (APJ ABDUL KALAM JAYANTI)







#### MERI MATI MERA DESH







#### MAHATMA GANDHI JAYANTI







#### DR BABASAHEB AMBEDKAR JAYANTI







#### INTERNATIONAL YOGA DAY







#### **NATIONAL UNITY DAY**





#### NATIONAL CONSTITUTION DAY



## NATIOAL SCIENCE DAY (STUDENT SEMINAR COMPETITION)











#### INDEPENDENCE DAY





#### RANGANATHAN JAYANTI





#### THE SHIVAJI MAHARAJ CORONATION PROGRAM





#### AZADI KA AMRUTMAHOTSAV





#### POSTER COMPETITION ON 15<sup>TH</sup> AUGUST







#### **HINDI DIWAS**





#### GANDHI JAYANTI CLEANLINESS DRIVE 2 OCTOBER







#### MARATHI BHASHA DIWAS (VACHAN PRERNA DIWAS)





#### DR BABASAHEB ABEDKAR JAYANTI







1

#### THE GLOBAL GREAT BACKYARD BIRD COUNT W EEK 14-17 FEB







#### WORLD FOREST DAY











#### WORLD WILDLIFE DAY









#### WORLD ENVIRONMENT DAY







#### **ENDANGERED SPECIES DAY**























INTERNATIONAL WOMEN'S DAY





### नवभारत

## महाविद्यालय में मनाया महिला दिवस

■ वाडी (सं.). वाडी स्थित जवाहरलाल नेहरू महाविद्यालय में विश्व महिला दिवस पर विशेष कार्यक्रम के तहत 3 पूर्व प्रतिभावान छात्राओं का सत्कार किया गया. प्रारंभ मे महिला दिवस पर सम्पन्न चित्रकला प्रदर्शनी का उदघाटन पापुलर क्विन्स ऑफ मिसेस युनिवर्स 2023 की विजेता छाया जनबंधु, जिप की पूर्व शिक्षा व वित्त सभापति भारती पाटिल, प्राचार्य कल्पना बोरकर, डॉ