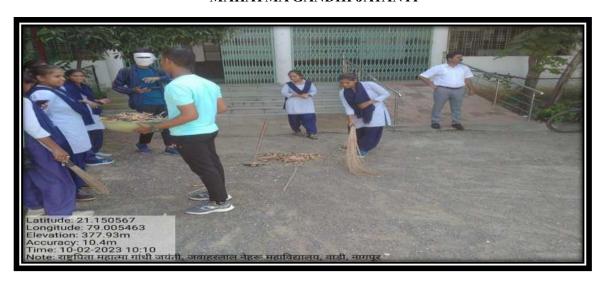

i Kongre was organized an inter-college quiz competition. He said that the purpose of organizing the program is to made student's interest in chemistry and to understand the importance of chemistry as it is embedded in the daily human life. The theme of the competition is "General Awareness about Chemical and Environmental Science" and a large number of students from many colleges of Nagpur University participated in the competition. Ms. Yashwantini Bavutkar, student of L.A.D. College, Nagpur got first prize in online quiz competition, Ms. Ritika Ghog, Government Institute of Science, Nagpur won the second prize and Ms. Payal

#### WORLD WATER DAY







RANGNATHAN JAYANTI







#### READING DAY (APJ ABDUL KALAM JAYANTI)







#### MERI MATI MERA DESH







#### MAHATMA GANDHI JAYANTI







#### DR BABASAHEB AMBEDKAR JAYANTI







#### INTERNATIONAL YOGA DAY







#### **NATIONAL UNITY DAY**





#### NATIONAL CONSTITUTION DAY



## NATIOAL SCIENCE DAY (STUDENT SEMINAR COMPETITION)











#### INDEPENDENCE DAY





#### RANGANATHAN JAYANTI





#### THE SHIVAJI MAHARAJ CORONATION PROGRAM





#### AZADI KA AMRUTMAHOTSAV





#### POSTER COMPETITION ON 15<sup>TH</sup> AUGUST







#### **HINDI DIWAS**





#### GANDHI JAYANTI CLEANLINESS DRIVE 2 OCTOBER







#### MARATHI BHASHA DIWAS (VACHAN PRERNA DIWAS)





#### DR BABASAHEB ABEDKAR JAYANTI







1

#### THE GLOBAL GREAT BACKYARD BIRD COUNT W EEK 14-17 FEB







#### WORLD FOREST DAY











#### WORLD WILDLIFE DAY









#### WORLD ENVIRONMENT DAY







#### **ENDANGERED SPECIES DAY**