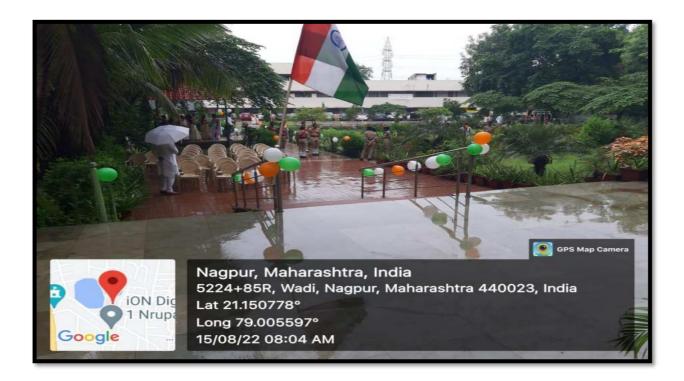

| Shri. R.S. Dahare    |      |
| 13             | Dr. S.S. Khadse         |      |            | ¥                    |      |
| 14             | Dr. M.M. Bhatkulkar     |      |            |                      |      |
| 15             | Dr. A.U. Deore          |      | -          |                      |      |
| 16             | Dr. Mrs. N.H. Kamble    |      |            | ×                    |      |
| 17             | Dr. S.K. Shembekar      |      |            |                      |      |
| 18             | Dr. Mrs. A.K. Deshmukh  |      |            |                      |      |
| 19             | Dr. N.R. Petkar         |      |            |                      |      |
| 20             | Prof. R.S. Barve        |      |            |                      |      |







#### **SCIENCE DAY**











#### **NSS DAY**







Principal

Iawaharlal Nehru Arts, Comm. &

Science College Wadi, Nagpur