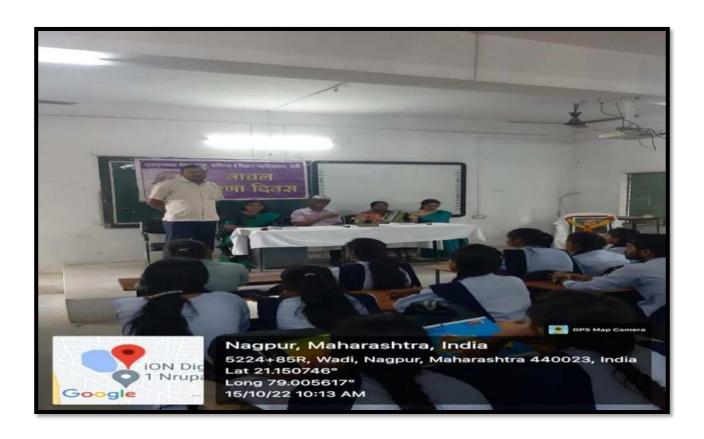

Ms. Ritika Ghog, Government Institute of Science, Nagpur won the second prize and Ms. Payal

#### WORLD WATER DAY







RANGNATHAN JAYANTI







#### READING DAY (APJ ABDUL KALAM JAYANTI)







#### MERI MATI MERA DESH







#### MAHATMA GANDHI JAYANTI







#### DR BABASAHEB AMBEDKAR JAYANTI







#### INTERNATIONAL YOGA DAY







#### **NATIONAL UNITY DAY**





#### NATIONAL CONSTITUTION DAY



## NATIOAL SCIENCE DAY (STUDENT SEMINAR COMPETITION)











#### INDEPENDENCE DAY





#### RANGANATHAN JAYANTI





#### THE SHIVAJI MAHARAJ CORONATION PROGRAM





#### AZADI KA AMRUTMAHOTSAV





#### POSTER COMPETITION ON 15<sup>TH</sup> AUGUST







#### **HINDI DIWAS**





#### GANDHI JAYANTI CLEANLINESS DRIVE 2 OCTOBER







#### MARATHI BHASHA DIWAS (VACHAN PRERNA DIWAS)





#### DR BABASAHEB ABEDKAR JAYANTI







1

#### THE GLOBAL GREAT BACKYARD BIRD COUNT W EEK 14-17 FEB







#### WORLD FOREST DAY











#### WORLD WILDLIFE DAY









#### WORLD ENVIRONMENT DAY







#### **ENDANGERED SPECIES DAY**























INTERNATIONAL WOMEN'S DAY





### नवभारत

## महाविद्यालय में मनाया महिला दिवस

■ वाडी (सं.). वाडी स्थित जवाहरलाल नेहरू महाविद्यालय में विश्व महिला दिवस पर विशेष कार्यक्रम के तहत 3 पूर्व प्रतिभावान छात्राओं का सत्कार किया गया. प्रारंभ मे महिला दिवस पर सम्पन्न चित्रकला प्रदर्शनी का उदघाटन पापुलर क्विन्स ऑफ मिसेस युनिवर्स 2023 की विजेता छाया जनबंधु, जिप की पूर्व शिक्षा व वित्त सभापति भारती पाटिल, प्राचार्य कल्पना बोरकर, डॉ. नरेंद्र घारड के हाथों हुआ. मुख्य समारोह का दीप प्रजवलन कर उदघाटन किया गया. डॉ. छाया जनबंधु, भारती पाटिल, आंच