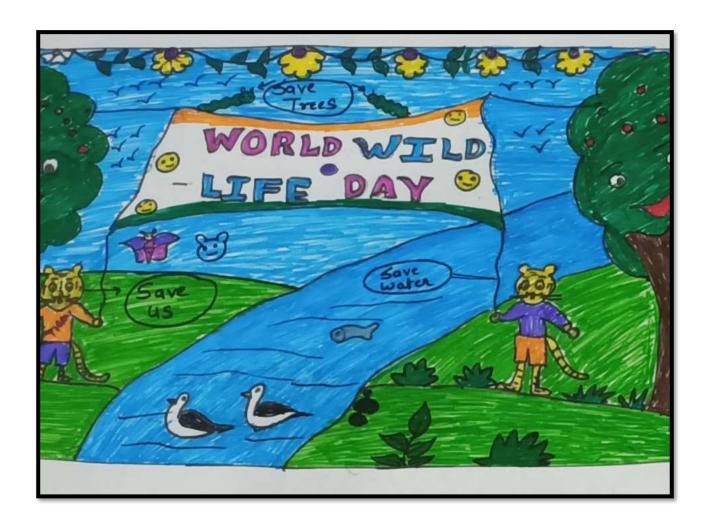

DUL KALAM JAYANTI)







#### MERI MATI MERA DESH







#### MAHATMA GANDHI JAYANTI







#### DR BABASAHEB AMBEDKAR JAYANTI







#### INTERNATIONAL YOGA DAY







#### **NATIONAL UNITY DAY**





#### NATIONAL CONSTITUTION DAY



## NATIOAL SCIENCE DAY (STUDENT SEMINAR COMPETITION)











#### INDEPENDENCE DAY





#### RANGANATHAN JAYANTI





#### THE SHIVAJI MAHARAJ CORONATION PROGRAM





#### AZADI KA AMRUTMAHOTSAV





#### POSTER COMPETITION ON 15<sup>TH</sup> AUGUST







#### **HINDI DIWAS**





#### GANDHI JAYANTI CLEANLINESS DRIVE 2 OCTOBER







#### MARATHI BHASHA DIWAS (VACHAN PRERNA DIWAS)





#### DR BABASAHEB ABEDKAR JAYANTI







1

#### THE GLOBAL GREAT BACKYARD BIRD COUNT W EEK 14-17 FEB







#### WORLD FOREST DAY











#### WORLD WILDLIFE DAY









#### WORLD ENVIRONMENT DAY







#### **ENDANGERED SPECIES DAY**























INTERNATIONAL WOMEN'S DAY





### नवभारत

## महाविद्यालय में मनाया महिला दिवस

■ वाडी (सं.). वाडी स्थित जवाहरलाल नेहरू महाविद्यालय में विश्व महिला दिवस पर विशेष कार्यक्रम के तहत 3 पूर्व प्रतिभावान छात्राओं का सत्कार किया गया. प्रारंभ मे महिला दिवस पर सम्पन्न चित्रकला प्रदर्शनी का उदघाटन पापुलर क्विन्स ऑफ मिसेस युनिवर्स 2023 की विजेता छाया जनबंधु, जिप की पूर्व शिक्षा व वित्त सभापति भारती पाटिल, प्राचार्य कल्पना बोरकर, डॉ. नरेंद्र घारड के हाथों हुआ. मुख्य समारोह का दीप प्रजवलन कर उदघाटन किया गया. डॉ. छाया जनबंधु, भारती पाटिल, आंचल लोखंडे इन 3 प्रतिभावान छात्राओं का प्राचार्य कल्पना बोरकर आदि के हाथों सत्कार किया गया. प्रस्तावना डॉ. लीना फाटे ने रखी. भारती पाटिल ने संबोधित करते हुए अपने जीवन संघर्ष