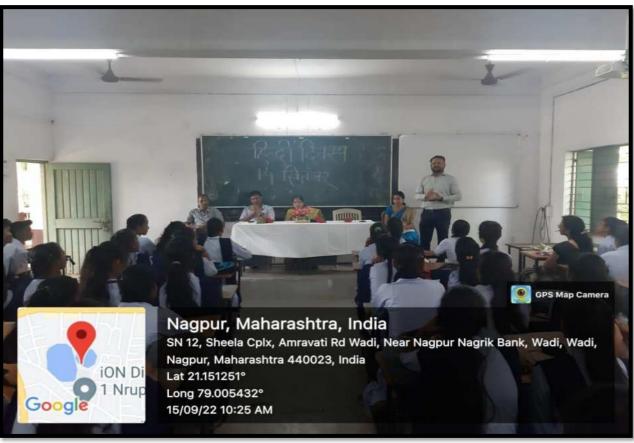

on. Ms. Yashwantini Bavutkar, student of L.A.D. College, Nagpur got first prize in online quiz competition, Ms. Ritika Ghog, Government Institute of Science, Nagpur won the second prize and Ms. Payal

#### WORLD WATER DAY







RANGNATHAN JAYANTI







#### READING DAY (APJ ABDUL KALAM JAYANTI)







#### MERI MATI MERA DESH







#### MAHATMA GANDHI JAYANTI







#### DR BABASAHEB AMBEDKAR JAYANTI







#### INTERNATIONAL YOGA DAY







#### **NATIONAL UNITY DAY**





#### NATIONAL CONSTITUTION DAY



## NATIOAL SCIENCE DAY (STUDENT SEMINAR COMPETITION)











#### INDEPENDENCE DAY





#### RANGANATHAN JAYANTI





#### THE SHIVAJI MAHARAJ CORONATION PROGRAM





#### AZADI KA AMRUTMAHOTSAV





#### POSTER COMPETITION ON 15<sup>TH</sup> AUGUST







#### **HINDI DIWAS**





#### GANDHI JAYANTI CLEANLINESS DRIVE 2 OCTOBER







#### MARATHI BHASHA DIWAS (VACHAN PRERNA DIWAS)





#### DR BABASAHEB ABEDKAR JAYANTI







1

#### THE GLOBAL GREAT BACKYARD BIRD COUNT W EEK 14-17 FEB







#### WORLD FOREST DAY











#### WORLD WILDLIFE DAY









#### WORLD ENVIRONMENT DAY







#### **ENDANGERED SPECIES DAY**























INTERNATIONAL WOMEN'S DAY





### नवभारत

## महाविद्यालय में मनाया महिला दिवस

■ वाडी (सं.). वाडी स्थित जवाहरलाल नेहरू महाविद्यालय में विश्व महिला दिवस पर विशेष कार्यक्रम के तहत 3 पूर्व प्रतिभावान छात्राओं का सत्कार किया गया. प्रारंभ मे महिला दिवस पर सम्पन्न चित्रकला प्रदर्शनी का उदघाटन पापुलर क्विन्स ऑफ मिसेस युनिवर्स 2023 की विजेता छाया जनबंधु, जिप की पूर्व शिक्षा व वित्त सभापति भारती पाटिल, प्राचार्य कल्पना बोरकर, डॉ.