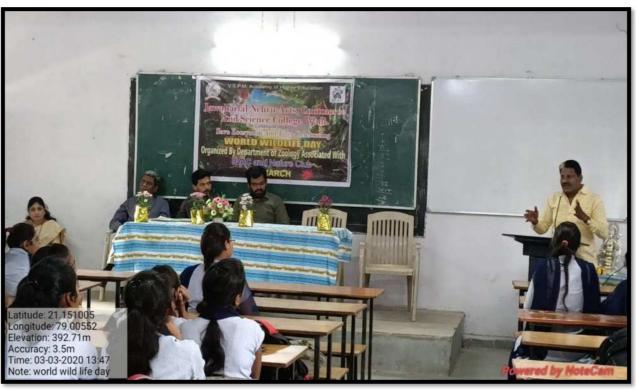

KALAM JAYANTI)







#### MERI MATI MERA DESH







#### MAHATMA GANDHI JAYANTI







#### DR BABASAHEB AMBEDKAR JAYANTI







#### INTERNATIONAL YOGA DAY







#### **NATIONAL UNITY DAY**





#### NATIONAL CONSTITUTION DAY



## NATIOAL SCIENCE DAY (STUDENT SEMINAR COMPETITION)











#### INDEPENDENCE DAY





#### RANGANATHAN JAYANTI





#### THE SHIVAJI MAHARAJ CORONATION PROGRAM





#### AZADI KA AMRUTMAHOTSAV





#### POSTER COMPETITION ON 15<sup>TH</sup> AUGUST







#### **HINDI DIWAS**





#### GANDHI JAYANTI CLEANLINESS DRIVE 2 OCTOBER







#### MARATHI BHASHA DIWAS (VACHAN PRERNA DIWAS)





#### DR BABASAHEB ABEDKAR JAYANTI







1

#### THE GLOBAL GREAT BACKYARD BIRD COUNT W EEK 14-17 FEB







#### WORLD FOREST DAY











#### WORLD WILDLIFE DAY









#### WORLD ENVIRONMENT DAY







#### **ENDANGERED SPECIES DAY**























INTERNATIONAL WOMEN'S DAY





### नवभारत

## महाविद्यालय में मनाया महिला दिवस

■ वाडी (सं.). वाडी स्थित जवाहरलाल नेहरू महाविद्यालय में विश्व महिला दिवस पर विशेष कार्यक्रम के तहत 3 पूर्व प्रतिभावान छात्राओं का सत्कार किया गया. प्रारंभ मे महिला दिवस पर सम्पन्न चित्रकला प्रदर्शनी का उदघाटन पापुलर क्विन्स ऑफ मिसेस युनिवर्स 2023 की विजेता छाया जनबंधु, जिप की पूर्व शिक्षा व वित्त सभापति भारती पाटिल, प्राचार्य कल्पना बोरकर, डॉ. नरेंद्र घारड के हाथों हुआ. मुख्य समारोह का दीप प्रजवलन कर उदघाटन किया गया. डॉ. छाया जनबंधु, भारती पाटिल, आंचल लोखंडे इन 3 प्रतिभावान छात्राओं का प्राचार्य कल्पना बोरकर आदि के हाथों सत्कार किया गया. प्रस्तावना डॉ. लीना फाटे ने रखी. भारती पाटिल ने संबोधित करते हुए अपने जीवन संघर्ष का