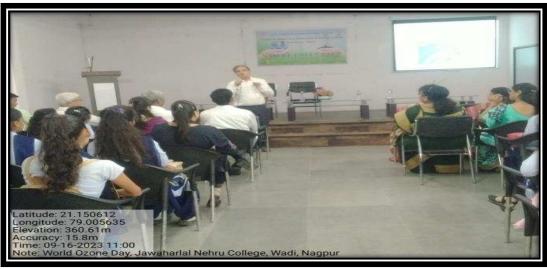

#### WORLD OZONE DAY

## World Ozone Day celebrated with enthusiasm by Department of Chemistry Jawaharlal Nehru College

Wadi 19 September: Department of Chemistry, Jawaharlal NehruArts, Commerce and Science College Wadi, Nagpur was celebrated "World Ozone Day 2022" with proceedings of the Control of the C and science College wadi, Nagpur was celebrated "World Ozone Day 2023" with great enthusiasm. Principal of the college Prof.Dr. Sanjay Tekade was presided the function. He has wished the students on World Ozone Day and made the students understand the importance of ozone gas in human life as ozone gas absorbs ultraviolet rays in the cycle of life. He advised to the students for organizing and participating in various programs for ozone conservation and public awareness. Dr. Sunil ganatra, Former Head, Department of Environmental Science and Professor, Department of Chemistry, Government Institute

organizer of the program, Head Lambat, Bhalerao Science DepartmentofChemistry Prof. Dr. College, Saoner gotthe third prize. Nitin Kongre was organized an inter-college quiz competition. He was organized as a part organizin Nitti Kongre was organized an inter-college quiz competition. He said that the purpose of organizing the program is to made student's interest in chemistry and to understand the importance of chemistry as it is embedded in the daily human life. The theme of the competition is "General Awareness about Chemical and Environmental Science" and a large number of students from many colleges of Nagpur University participated in the competition. Ms. Yashwantini Bavutkar, student of L.A.D. College, Nagpur got first prize in online quiz competition, Ms. Ritika Ghog, Government Institute of Science, Nagpur won the second prize and Ms. Payal