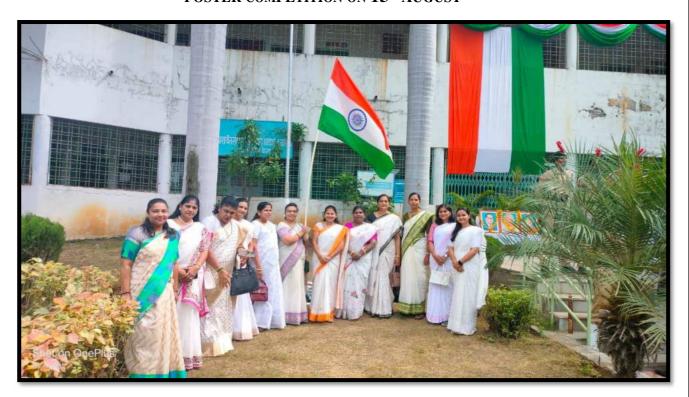

participated in the competition. Ms. Yashwantini Bavutkar, student of L.A.D. College, Nagpur got first prize in online quiz competition, Ms. Ritika Ghog, Government Institute of Science, Nagpur won the second prize and Ms. Payal

#### WORLD WATER DAY







RANGNATHAN JAYANTI







#### READING DAY (APJ ABDUL KALAM JAYANTI)







#### MERI MATI MERA DESH







#### MAHATMA GANDHI JAYANTI







#### DR BABASAHEB AMBEDKAR JAYANTI







#### INTERNATIONAL YOGA DAY







#### **NATIONAL UNITY DAY**





#### NATIONAL CONSTITUTION DAY



## NATIOAL SCIENCE DAY (STUDENT SEMINAR COMPETITION)











#### INDEPENDENCE DAY





#### RANGANATHAN JAYANTI





#### THE SHIVAJI MAHARAJ CORONATION PROGRAM





#### AZADI KA AMRUTMAHOTSAV





#### POSTER COMPETITION ON 15<sup>TH</sup> AUGUST







#### **HINDI DIWAS**





#### GANDHI JAYANTI CLEANLINESS DRIVE 2 OCTOBER







#### MARATHI BHASHA DIWAS (VACHAN PRERNA DIWAS)





#### DR BABASAHEB ABEDKAR JAYANTI







1

#### THE GLOBAL GREAT BACKYARD BIRD COUNT W EEK 14-17 FEB







#### WORLD FOREST DAY











#### WORLD WILDLIFE DAY









#### WORLD ENVIRONMENT DAY







#### **ENDANGERED SPECIES DAY**























INTERNATIONAL WOMEN'S DAY





### नवभारत

## महाविद्यालय में मनाया महिला दिवस

■ वाडी (सं.). वाडी स्थित जवाहरलाल नेहरू महाविद्यालय में विश्व महिला दिवस पर विशेष कार्यक्रम के तहत 3 पूर्व प्रतिभावान छात्राओं का सत्कार किया गया. प्रारंभ मे महिला दिवस पर सम्पन्न चित्रकला प्रदर्शनी का उदघाटन पापुलर क्विन्स ऑफ मिसेस युनिवर्स 2023 की विजेता छाया जनबंधु, जिप की पूर्व शिक्षा व वित्त सभापति भारती पाटिल