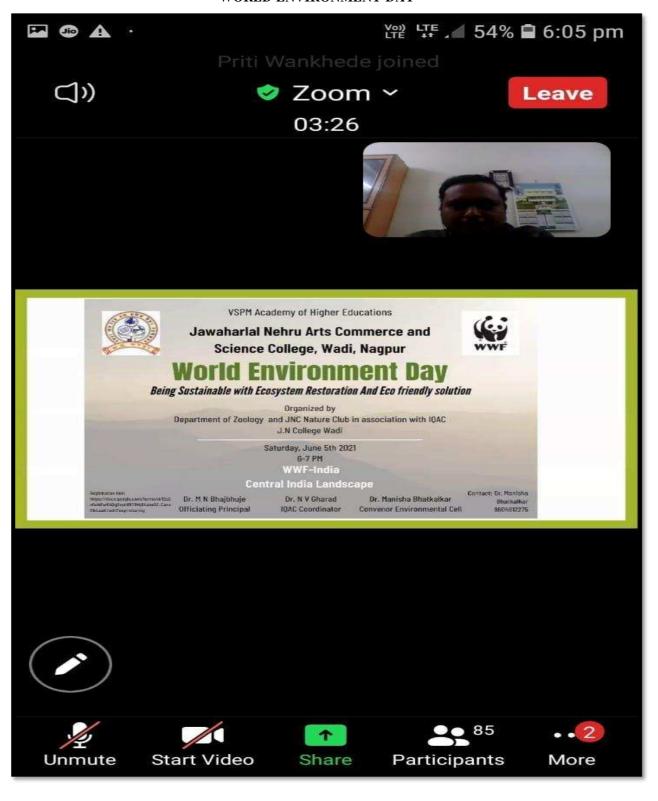

I MATI MERA DESH







#### MAHATMA GANDHI JAYANTI







#### DR BABASAHEB AMBEDKAR JAYANTI







#### INTERNATIONAL YOGA DAY







#### **NATIONAL UNITY DAY**





#### NATIONAL CONSTITUTION DAY



## NATIOAL SCIENCE DAY (STUDENT SEMINAR COMPETITION)











#### INDEPENDENCE DAY





#### RANGANATHAN JAYANTI





#### THE SHIVAJI MAHARAJ CORONATION PROGRAM





#### AZADI KA AMRUTMAHOTSAV





#### POSTER COMPETITION ON 15<sup>TH</sup> AUGUST







#### **HINDI DIWAS**





#### GANDHI JAYANTI CLEANLINESS DRIVE 2 OCTOBER







#### MARATHI BHASHA DIWAS (VACHAN PRERNA DIWAS)





#### DR BABASAHEB ABEDKAR JAYANTI







1

#### THE GLOBAL GREAT BACKYARD BIRD COUNT W EEK 14-17 FEB







#### WORLD FOREST DAY











#### WORLD WILDLIFE DAY









#### WORLD ENVIRONMENT DAY







#### **ENDANGERED SPECIES DAY**























INTERNATIONAL WOMEN'S DAY





### नवभारत

## महाविद्यालय में मनाया महिला दिवस

■ वाडी (सं.). वाडी स्थित जवाहरलाल नेहरू महाविद्यालय में विश्व महिला दिवस पर विशेष कार्यक्रम के तहत 3 पूर्व प्रतिभावान छात्राओं का सत्कार किया गया. प्रारंभ मे महिला दिवस पर सम्पन्न चित्रकला प्रदर्शनी का उदघाटन पापुलर क्विन्स ऑफ मिसेस युनिवर्स 2023 की विजेता छाया जनबंधु, जिप की पूर्व शिक्षा व वित्त सभापति भारती पाटिल, प्राचार्य कल्पना बोरकर, डॉ. नरेंद्र घारड के हाथों हुआ. मुख्य समारोह का दीप प्रजवलन कर उदघाटन किया गया. डॉ. छाया जनबंधु, भारती पाटिल, आंचल लोखंडे इन 3 प्रतिभावान छात्राओं का प्राचार्य कल्पना बोरकर आदि के हाथों सत्कार किया गया. प्रस्तावना डॉ. लीना फाटे ने रखी. भारती पाटिल ने संबोधित करते हुए अपने जीवन संघर्ष का अनुभव व्यक्त कर छात्रों को जीव