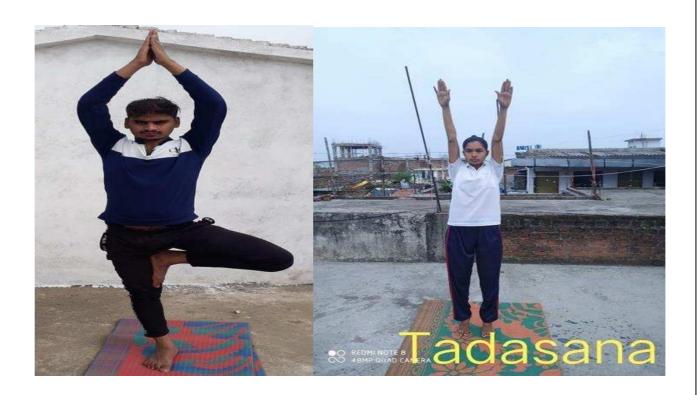

#### DR BABASAHEB AMBEDKAR JAYANTI







#### INTERNATIONAL YOGA DAY







#### **NATIONAL UNITY DAY**





#### NATIONAL CONSTITUTION DAY



## NATIOAL SCIENCE DAY (STUDENT SEMINAR COMPETITION)











#### INDEPENDENCE DAY





#### RANGANATHAN JAYANTI





#### THE SHIVAJI MAHARAJ CORONATION PROGRAM





#### AZADI KA AMRUTMAHOTSAV





#### POSTER COMPETITION ON 15<sup>TH</sup> AUGUST







#### **HINDI DIWAS**





#### GANDHI JAYANTI CLEANLINESS DRIVE 2 OCTOBER







#### MARATHI BHASHA DIWAS (VACHAN PRERNA DIWAS)





#### DR BABASAHEB ABEDKAR JAYANTI







1

#### THE GLOBAL GREAT BACKYARD BIRD COUNT W EEK 14-17 FEB







#### WORLD FOREST DAY











#### WORLD WILDLIFE DAY









#### WORLD ENVIRONMENT DAY







#### **ENDANGERED SPECIES DAY**























INTERNATIONAL WOMEN'S DAY





### नवभारत

## महाविद्यालय में मनाया महिला दिवस

■ वाडी (सं.). वाडी स्थित जवाहरलाल नेहरू महाविद्यालय में विश्व महिला दिवस पर विशेष कार्यक्रम के तहत 3 पूर्व प्रतिभावान छात्राओं का सत्कार किया गया. प्रारंभ मे महिला दिवस पर सम्पन्न चित्रकला प्रदर्शनी का उदघाटन पापुलर क्विन्स ऑफ मिसेस युनिवर्स 2023 की विजेता छाया जनबंधु, जिप की पूर्व शिक्षा व वित्त सभापति भारती पाटिल, प्राचार्य कल्पना बोरकर, डॉ. नरेंद्र घारड के हाथों हुआ. मुख्य समारोह का दीप प्रजवलन कर उदघाटन किया गया. डॉ. छाया जनबंधु, भारती पाटिल, आंचल लोखंडे इन 3 प्रतिभावान छात्राओं का प्राचार्य कल्पना बोरकर आदि के हाथों सत्कार किया गया. प्रस्तावना डॉ. लीना फाटे ने रखी. भारती पाटिल ने संबोधित करते हुए अपने जीवन संघर्ष का अनुभव व्यक्त कर छात्रों को जीवन में सफलता हेत निरंतर प्रयास



आवश्यक बताया. प्रमुख