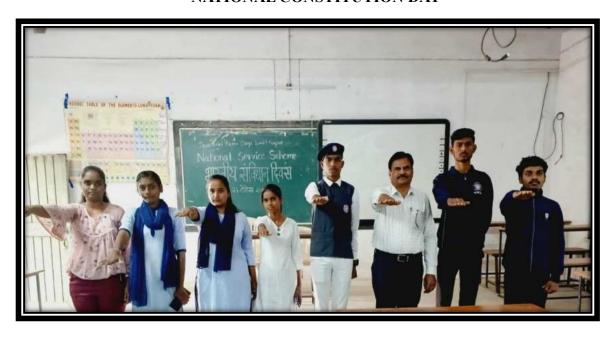

try and to understand the importance of chemistry as it is embedded in the daily human life. The theme of the competition is "General Awareness about Chemical and Environmental Science" and a large number of students from many colleges of Nagpur University participated in the competition. Ms. Yashwantini Bavutkar, student of L.A.D. College, Nagpur got first prize in online quiz competition, Ms. Ritika Ghog, Government Institute of Science, Nagpur won the second prize and Ms. Payal

#### WORLD WATER DAY







RANGNATHAN JAYANTI







#### READING DAY (APJ ABDUL KALAM JAYANTI)







#### MERI MATI MERA DESH







#### MAHATMA GANDHI JAYANTI







#### DR BABASAHEB AMBEDKAR JAYANTI







#### INTERNATIONAL YOGA DAY







#### **NATIONAL UNITY DAY**





#### NATIONAL CONSTITUTION DAY



## NATIOAL SCIENCE DAY (STUDENT SEMINAR COMPETITION)











#### INDEPENDENCE DAY





#### RANGANATHAN JAYANTI





#### THE SHIVAJI MAHARAJ CORONATION PROGRAM





#### AZADI KA AMRUTMAHOTSAV





#### POSTER COMPETITION ON 15<sup>TH</sup> AUGUST







#### **HINDI DIWAS**





#### GANDHI JAYANTI CLEANLINESS DRIVE 2 OCTOBER







#### MARATHI BHASHA DIWAS (VACHAN PRERNA DIWAS)





#### DR BABASAHEB ABEDKAR JAYANTI







1

#### THE GLOBAL GREAT BACKYARD BIRD COUNT W EEK 14-17 FEB







#### WORLD FOREST DAY











#### WORLD WILDLIFE DAY









#### WORLD ENVIRONMENT DAY







#### **ENDANGERED SPECIES DAY**























INTERNATIONAL WOMEN'S DAY





### नवभारत

## महाविद्यालय में मनाया महिला दिवस

■ वाडी (सं.). वाडी स्थित जवाहरलाल नेहरू महाविद्यालय में विश्