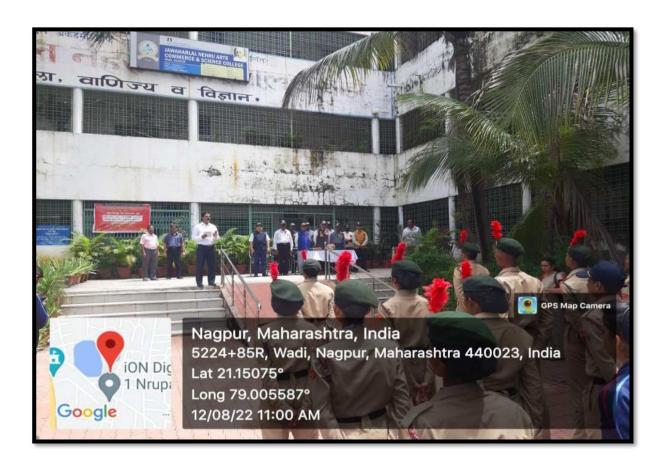

#### INDEPENDENCE DAY

#### सुचना

महाविद्यालयीन सर्व शिक्षक व शिक्षकेत्तर कर्मचारी यांना सुचित करण्यात येत आहे की, ''स्वातंत्र्याचा अमृत महोत्सव'' अंर्तेर्गत शासनाने दिलेल्या निर्देशानुसार दिनांक १३/०८/२०२२ रोजी सकाळी ९.०० वाजता प्रभातफेरीचे आयोजन केलेले आहे. करीता सर्वानी वेळेवर उपस्थित राहून सहकार्य करावे.