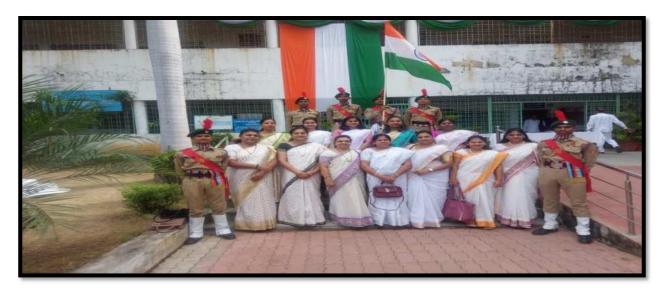

| Shri. R.S. Dahare    |      |
| 13             | Dr. S.S. Khadse         |      |            | ¥                    |      |
| 14             | Dr. M.M. Bhatkulkar     |      |            |                      |      |
| 15             | Dr. A.U. Deore          |      | -          |                      |      |
| 16             | Dr. Mrs. N.H. Kamble    |      |            | ×                    |      |
| 17             | Dr. S.K. Shembekar      |      |            |                      |      |
| 18             | Dr. Mrs. A.K. Deshmukh  |      |            |                      |      |
| 19             | Dr. N.R. Petkar         |      |            |                      |      |
| 20             | Prof. R.S. Barve        |      |            |                      |      |







#### **SCIENCE DAY**











#### **NSS DAY**







Principal

Iawaharlal Nehru Arts, Comm. &

Science College Wadi, Nagpur