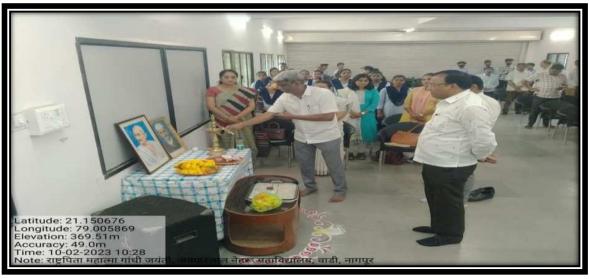

Kongre was organized an inter-college quiz competition. He said that the purpose of organizing the program is to made student's interest in chemistry and to understand the importance of chemistry as it is embedded in the daily human life. The theme of the competition is "General Awareness about Chemical and Environmental Science" and a large number of students from many colleges of Nagpur University participated in the competition. Ms. Yashwantini Bavutkar, student of L.A.D. College, Nagpur got first prize in online quiz competition, Ms. Ritika Ghog, Government Institute of Science, Nagpur won the second prize and Ms. Payal

#### WORLD WATER DAY







RANGNATHAN JAYANTI







#### READING DAY (APJ ABDUL KALAM JAYANTI)







#### MERI MATI MERA DESH







#### MAHATMA GANDHI JAYANTI







#### DR BABASAHEB AMBEDKAR JAYANTI







#### INTERNATIONAL YOGA DAY







#### **NATIONAL UNITY DAY**





#### NATIONAL CONSTITUTION DAY



## NATIOAL SCIENCE DAY (STUDENT SEMINAR COMPETITION)











#### INDEPENDENCE DAY





#### RANGANATHAN JAYANTI





#### THE SHIVAJI MAHARAJ CORONATION PROGRAM





#### AZADI KA AMRUTMAHOTSAV





#### POSTER COMPETITION ON 15<sup>TH</sup> AUGUST







#### **HINDI DIWAS**





#### GANDHI JAYANTI CLEANLINESS DRIVE 2 OCTOBER







#### MARATHI BHASHA DIWAS (VACHAN PRERNA DIWAS)





#### DR BABASAHEB ABEDKAR JAYANTI







1

#### THE GLOBAL GREAT BACKYARD BIRD COUNT W EEK 14-17 FEB







#### WORLD FOREST DAY











#### WORLD WILDLIFE DAY









#### WORLD ENVIRONMENT DAY







#### **ENDANGERED SPECIES DAY**