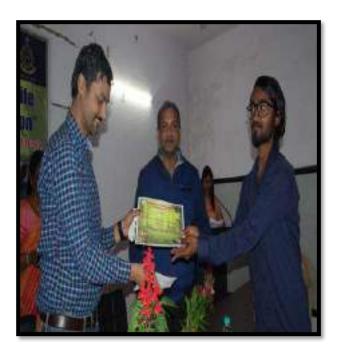

|   |                    | He also created awareness among students about the impact of these things and how trading of animals can be done for money and how we can avoid these things.  Various laws can be introduced by them, so that we can able to understand the severity of what is happening in our world.  After their valuable guidance president of program Dr. Sanjay Tekade sir gave presidential speech.Dr. Manisha Bhatkulkar mam announce the results of poster competition.  In poster competition following students were winners.  1) Miss. Tinu RahangdaleBSc. First year  2) Miss. Akansha Ramteke BSc. Second year  3) Miss. Shraddha Chawhan BSc. Second year  After that Mr.Vashisht Bhowte President of Zoological Society proposed the vote of Thanks, and with that program has been ended. |
|---|--------------------|----------------------------------------------------------------------------------------------------------------------------------------------------------------------------------------------------------------------------------------------------------------------------------------------------------------------------------------------------------------------------------------------------------------------------------------------------------------------------------------------------------------------------------------------------------------------------------------------------------------------------------------------------------------------------------------------------------------------------------------------------------------------------------------------|
| 2 | Outcome/<br>Result | <ol> <li>Increased self-awareness among students.</li> <li>They can push their boundaries and explore new environments and gain new experiences.</li> <li>They can educate the general public about the biodiversity that makes up the world.</li> <li>They can take initiatives and aware people by organizing camps and also they tell people about laws that how to protect nature and it will be beneficial for them.</li> </ol>                                                                                                                                                                                                                                                                                                                                                         |