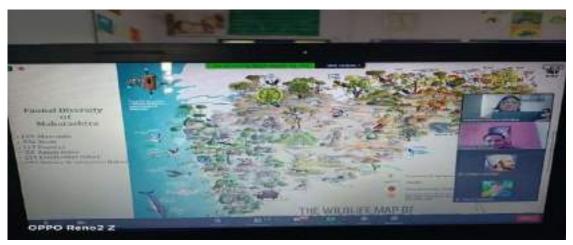

ege | On the occasion of National wild-life week an expert talk was organised    |  |
|    | Wild-life     | by the Dept of Zoology and Nature. Mr. Ajinkya Bhatkar, senior project     |  |
|    | photography   | officer World Wildlife Fund India. 98 students attended this talk. Mr      |  |
|    | Competition   | Bhatkar, in his talk encouraged the students to conserve our biodiversity. |  |

| Zoom Link | https://wwf.zoom.us/j/91500349375?pwd=bkdid0RxdWtGU |  |
|-----------|-----------------------------------------------------|--|



ALL



Convener Nature Club

Convener IQAC

Off Principal

Dr Manisha Bhatkulkar

Dr N.V. Gharad

Dr. M.N. Bhajbhuje



### Jawaharlal Nehru Arts, Commerce and Science College, Wadi, Nagpur- 440023 (M.S.)



(Affiliated to RTM Nagpur University, Nagpur)









### Jawaharlal Nehru Arts, Commerce and Science College, Wadi, Nagpur- 440023 (M.S.)



(Affiliated to RTM Nagpur University, Nagpur)

Website: www.jncwadi.ac.in E-mail: jnc.wadi@rediffmail.com Phone: (07104) 220963

# Internal Quality Assurance Cell (IQAC): 2020-2021 Report of Event/ Nature Walk

| Name of the Department/ committee | Department of Zoology/ Nature Club |
|-----------------------------------|------------------------------------|
| Name of the Coordinator           | Dr Manisha Bhatkulkar              |
| Title of the Event/ Programme     | Nature Walk                        |
| Date of the Programme             | 20 December 2020                   |
|                                   | 03 January 2021<br>24 January 2021 |

### **Objective of the event/Programme:**

- 1