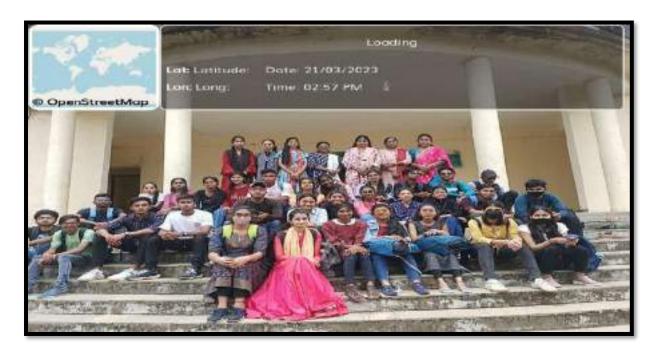

#### Internal Quality Assurance Cell (IQAC): 2023-2024 Report of Event/ Inaugural function of Zoological Society

| Name of the Department/<br>committee | Department of Zoology / Nature Green Club |
|--------------------------------------|-------------------------------------------|
| Name of the<br>Coordinator/Convener  | Dr. Manisha Bhatkulkar                    |
| Title of the Event/ Programme        | Inaugural function of Zoological Society  |
| Date of the Programme                | 06 October 2023                           |

| S. | Name of   | Report |
|----|-----------|--------|
| No | the Event |        |
|    |           |        |
|    |           |        |

Inaugural function of Zoological Society.

The Zoological Association was formally inaugurated on 6 Oct 2023. The Guest speaker invited for that program Mr. Ajinkya Bhatkar Sir WWF Senior project officer & Wildlife warden. He speak about wildlife crime, Environment protection Act, and how we can protect the wildlife in their natural habitats as well as certain steps can be taken to avoid such wildlife crime.

The program was conducted on 6<sup>th</sup> October 2023 at room no. 107, program got started around 11Am with the arrival of guests.

Firstly the Guest arrived and Program started with worshipping Maa Sarasvati by lightning of Lamp.