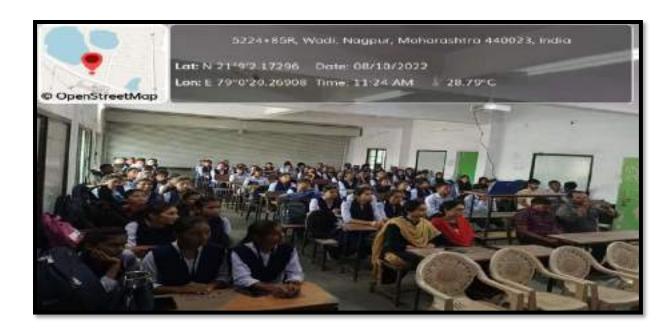

#### Internal Quality Assurance Cell (IQAC): 2023-2024 Report of Event/ Inaugural function of Zoological Society

| Name of the Department/<br>committee | Department of Zoology / Nature Green Club |
|--------------------------------------|-------------------------------------------|
| Name of the<br>Coordinator/Convener  | Dr. Manisha Bhatkulkar                    |
| Title of the Event/ Programme        | Inaugural function of Zoological Society  |
| Date of the Programme                | 06 October 2023                           |

| S. | Name of   | Report |
|----|-----------|--------|
| No | the Event |        |
|    |           |        |
|    |           |        |

Inaugural function of Zoological Society.

The Zoological Association was formally inaugurated on 6 Oct 2023. The Guest speaker invited for that program Mr. Ajinkya Bhatkar Sir WWF Senior project officer & Wildlife warden. He speak about wildlife crime, Environment protection Act, and how we can protect the wildlife in their natural habitats as well as certain steps can be taken to avoid such wildlife crime.

The program was conducted on 6<sup>th</sup> October 2023 at room no. 107, program got started around 11Am with the arrival of guests.

Firstly the Guest arrived and Program started with worshipping Maa Sarasvati by lightning of Lamp.