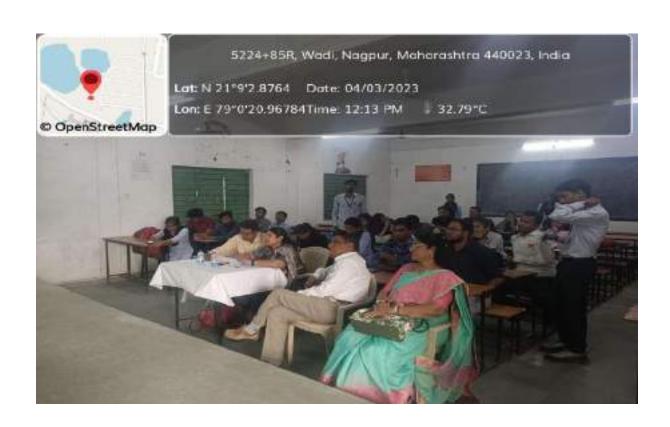

| S. | Name of   | Report |
|----|-----------|--------|
| No | the Event |        |
|    |           |        |
|    |           |        |

Inaugural function of Zoological Society.

The Zoological Association was formally inaugurated on 6 Oct 2023. The Guest speaker invited for that program Mr. Ajinkya Bhatkar Sir WWF Senior project officer & Wildlife warden. He speak about wildlife crime, Environment protection Act, and how we can protect the wildlife in their natural habitats as well as certain steps can be taken to avoid such wildlife crime.

The program was conducted on 6<sup>th</sup> October 2023 at room no. 107, program got started around 11Am with the arrival of guests.

Firstly the Guest arrived and Program started with worshipping Maa Sarasvati by lightning of Lamp.