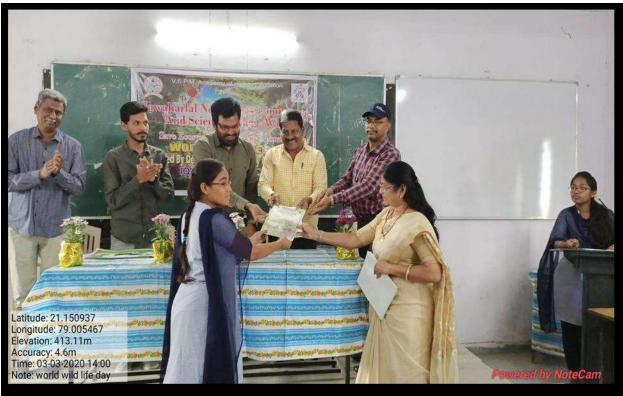

| S. | Name of   | Report |
|----|-----------|--------|
| No | the Event |        |
|    |           |        |
|    |           |        |

Inaugural function of Zoological Society.

The Zoological Association was formally inaugurated on 6 Oct 2023. The Guest speaker invited for that program Mr. Ajinkya Bhatkar Sir WWF Senior project officer & Wildlife warden. He speak about wildlife crime, Environment protection Act, and how we can protect the wildlife in their natural habitats as well as certain steps can be taken to avoid such wildlife crime.

All the respected guests took their respective seats on dais.

Program started with Vidhyapith song. All the guest firstly the president of program Dr. Sanjay Tekade sir felicitated chief guest Shri. Ajinkya Bhatkar sir (Senior Project Officer WWF India and Honorable wildlife warden by offering Fruit basket as a token of Respect.

After that Coordinator of program Dr. Manisha Bhatkulkar mam felicitate Dr. Sanjay Tekade sir by offering Sapling.

IQAC coordinator Dr. N.V.Gharad sir felicitated by Mr. Sumit Gurchal (CHB) sir by offering sapling.