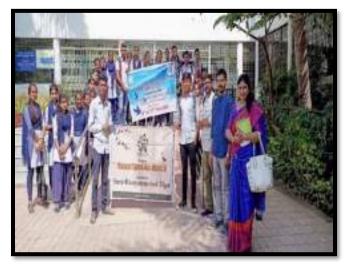

# Beyond The Campus Environmental Promotion Activities

#### Internal Quality Assurance Cell (IQAC): 2023-2024 Report of Event/ Inaugural function of Zoological Society

| Name of the Department/<br>committee | Department of Zoology / Nature Green Club |
|--------------------------------------|-------------------------------------------|
| Name of the<br>Coordinator/Convener  | Dr. Manisha Bhatkulkar                    |
| Title of the Event/ Programme        | Inaugural function of Zoological Society  |
| Date of the Programme                | 06 October 2023                           |

| S. | Name of   | Report |
|----|-----------|--------|
| No | the Event |        |
|    |           |        |
|    |           |        |

Inaugural function of Zoological Society.

The Zoological Association was formally inaugurated on 6 Oct 2023. The Guest speaker invited for that program Mr. Ajinkya Bhatkar Sir WWF Senior project officer & Wildlife warden. He speak about wildlife crime, Environment protection Act, and how we can protect the wildlife in their natural habitats as well as certain steps can be taken to avoid such wildlife crime.