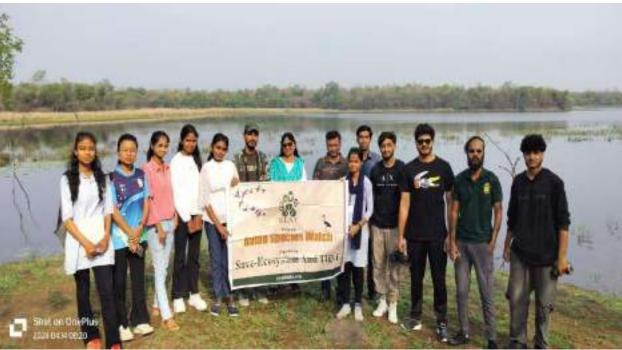

| Sejal        |
| 4      | Ku. Rushika Bawane     | Buc and year               |              |
| 5      | Ku.Bhumika Meshram     | asc and year               | (B)meshrace) |
| 6      | Ku.Shivani Shende      | ASC 200 years              | (S)Shinds    |
| 7      | Mr. Aniket Dhande      | Ex Student                 | AN FORT      |
|        |                        | re present for the Program | m.           |
| 1      | Dr. Manisha Bhatkulkar | Blankt                     | •            |
| 2      | Dr. Avinash Ingole     | - ATT                      |              |

No. of stirdents present - 07 Jeachen present - 02

Dr. Manisha Bhatkulkar Associate Professor and Head Dept. of Zoology Jawaharlal Nehru Arts, Comm. and Science College Waldi, Nagpur,

#### PHOTOS-



























### नवभारत

# पक्षियों की प्रजातियों के बारे में जाना

■वाडी (सं). वन्यजीव सप्ताह के अंतर्गत नागपुर वनविभाग व जवाहरलाल नेहरू आर्ट्स, कॉमर्स एंड साइंस, साइंस कॉलेज वाडी के रनेचर ग्रीन क्लबर प्राणीशास्त्र व रसायनशास्त्र विभाग के संयुक्त प्रयास से

विद्यार्थीयो के लिए निसर्ग भ्रमण उपक्रम का आयोजन किया गया.इसके अंतर्गत विद्यार्थीयो ने प्राकृतिक अध्ययन हेतू अंबाझरी उद्यान व बालासाहेब ठाकरे गोरेवाडा आंतरराष्ट्रीय प्राणी संग्रहालय स्थित जीवशास्त्र भेंट दी. मार्गदर्शक दर्शन द्धाने ने विद्यार्थीयो को पक्षीयों की विभिन्न



प्रजाती, अधिवास, निरीक्षण विषय में मार्गदर्शन किया. यह उपक्रम श्रीलक्ष्मी ए. (वनसंरक्षक, नागपूर), डॉ.भारतसिंह हाडा, उपवनसंरक्षक, प्राचार्य डॉ. संजय टेकाडे व रसायनशास्त्र विभाग प्रमुख डॉ. नितीन कोंगरे के सहकार्य व मार्गदर्शन में आयोजित किया गया.

Nagpur-metro Edition 05-