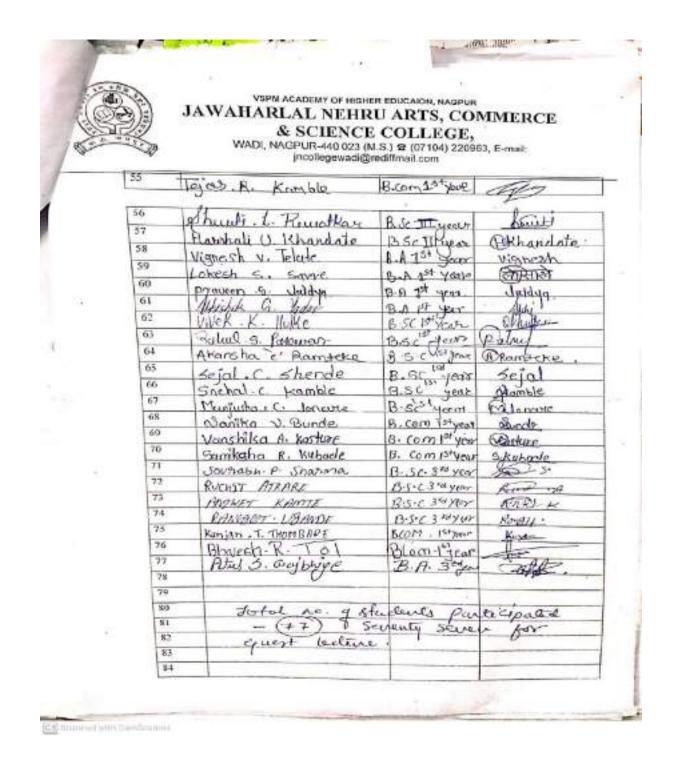

# JAWAHARLAL NEHRU ARTS, COMMERCE

& SCIENCE COLLEGE,
WADI, NAGPUR-440 023 (M.S.) & (07104) 220963, E-mail:
jncollegewadi@rediffmail.com

The following students were present for Inauguration of Zoological Society followed by Guest Lecture on Wild life Conservation on 6th October 2023.at 10.30 A.M.

| SR.NO. | NAME OF THE STUDENTS      | CLASS                                              | SIGNATURE     |
|--------|---------------------------|----------------------------------------------------|---------------|
| 1      | Sejal. C. Shende          | BSC 2nd year                                       | Sejal         |
| 2      | Sakshi I. Dhale           | Risc and year                                      | S.J. Thale    |
| 3      | Ritika kshirsagar         |                                                    | <b>成</b> 由多   |
| 4      | Shraddha Mendhe           | - 11-                                              | Modelle       |
| 5      | Akansha . C. Ramfeke      | -11-                                               | Arrandelle.   |
| 6      | Sakshi - P. Dhande        | -11                                                |               |
| 7      | Akaosha . B . Ramieke     |                                                    | and the same  |
| 8      | Achal Meshyam             | -11-                                               | Thorde.       |
| 9      | Chetna Zagle              |                                                    |               |
| 10     | Manisha Nikam             | -1-                                                | Chelna Togle  |
| 11     | Prochi Gaghele            | -11-                                               | (Frankers     |
| 12     | Manisha kushwaha          | -11-                                               | and a         |
| 13     | Prochi Rewikar            | -11-                                               | Grach -       |
| 14     | Shaddha Chavon            | -11-                                               | Cotoba        |
| 15     | Rokshito Meharban         |                                                    |               |
| 16     | Saketa Washahore          | -11-                                               |               |
| 17     | # Shneeldha R. Chayhan    |                                                    | (Sheeba       |
| 18     | Rullika D. Barase         | 11                                                 | @Bressme      |
| 19     | sakshi . Di kone          | BSC Tugau                                          | Odkore        |
| 20     | Rani Jhalke               | BSCTWAN                                            | P.P. 701/20   |
| 21     | Kashan Lingue             | BS I YEAR                                          | Mishay        |
| 22     | Rosel J. Kholmogare       | 10                                                 | Phlob         |
| 23     | Humena khan               | BSC T west (CBZ)                                   | Whom-         |
| 24     | Thursburg Dalbekar        | Rec 1 Rus (CR2)                                    | C. Dahlata    |
| 25     | Salvishi S. Wughdhore     | BSC 2 myear                                        | Deptohay.     |
| 26     | Rokshilac Mekerbam        | Ber 30th years.                                    | Spring bar    |
| 27     | Shidani B. Shake          | BEC 451 year                                       | Colonia       |
| 28     | Gudaa D. Sisaa            | 8913 your                                          | (Xinesochion) |
| 29     | Nandini T. Militan        | CONTRACTOR AND | - Charles Co  |
| 30     | Dhali D lithere           | BSC 156 year                                       | Aprilary on   |
| 31     | Aperena to mand           | 1100000                                            | Anckaha a     |
| 32     | N. 10 to D. Chaidhani     | ISSE 150 years                                     | Diluka M      |
| 33     | Socha B. Meshyam          | BSC 1st year                                       | - DAXAG       |
| 34     | duant Golfestram          | ther to wen                                        | Avanti        |
| 35     | will shall s listers gars | 1860 131 9510                                      | Uufkhun       |