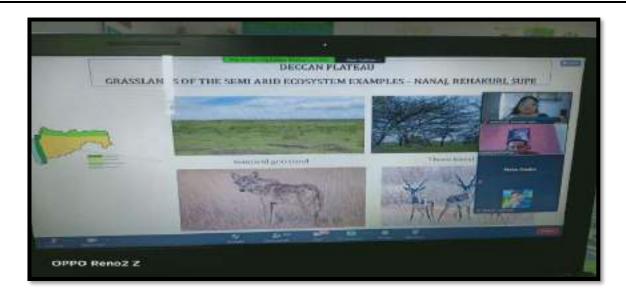

college | On the occasion of National wild-life week an expert talk was organised    |  |
|    | Wild-life     | by the Dept of Zoology and Nature. Mr. Ajinkya Bhatkar, senior project     |  |
|    | photography   | officer World Wildlife Fund India. 98 students attended this talk. Mr      |  |
|    | Competition   | Bhatkar, in his talk encouraged the students to conserve our biodiversity. |  |

| Zoom Link | https://wwf.zoom.us/j/91500349375?pwd=bkdid0RxdWtGU |  |
|-----------|-----------------------------------------------------|--|



ALL



Convener Nature Club

Convener IQAC

Off Principal

Dr Manisha Bhatkulkar

Dr N.V. Gharad

Dr. M.N. Bhajbhuje



### Jawaharlal Nehru Arts, Commerce and Science College, Wadi, Nagpur- 440023 (M.S.)



(Affiliated to RTM Nagpur University, Nagpur)









### Jawaharlal Nehru Arts, Commerce and Science College, Wadi, Nagpur- 440023 (M.S.)



(Affiliated to RTM Nagpur University, Nagpur)

Website: www.jncwadi.ac.in E-mail: jnc.wadi@rediffmail.com Phone: (07104) 220963

# Internal Quality Assurance Cell (IQAC): 2020-2021 Report of Event/ Nature Walk

| Name of the Department/ committee | Department of Zoology/ Nature Club |
|-----------------------------------|------------------------------------|
| Name of the Coordinator           | Dr Manisha Bhatkulkar              |
| Title of the Event/ Programme     | Nature Walk                        |
| Date of the Programme             | 20 December 2020                   |
|                                   | 03 January 2021<br>24 January 2021 |

### **Objective of the event/Programme:**