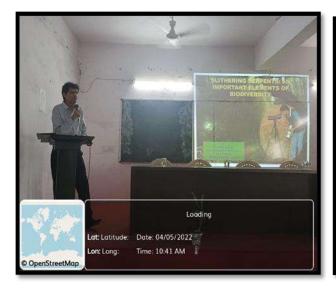

| S. | Name of   | Report |
|----|-----------|--------|
| No | the Event |        |
|    |           |        |
|    |           |        |

Inaugural function of Zoological Society.

The Zoological Association was formally inaugurated on 6 Oct 2023. The Guest speaker invited for that program Mr. Ajinkya Bhatkar Sir WWF Senior project officer & Wildlife warden. He speak about wildlife crime, Environment protection Act, and how we can protect the wildlife in their natural habitats as well as certain steps can be taken to avoid such wildlife crime.

She also introduces chief guest of program Shri Ajinkya Bhatkar sir for inauguration of zoological society and address students with their valuable guidance.

Shri Ajinkya Bhatkar sir gave so much useful information to our students about wildlife, wildlife crime they told us that how they rescue so many animals as well as birds.