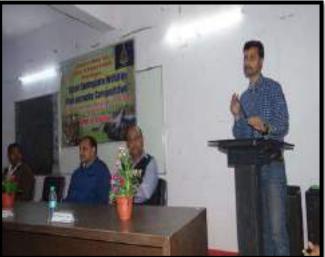

After that Dr. Manisha Bhatkulkar mam Convey the Introductory Remark about Zoological Association program, Zoological society formation and wildlife week celebration, poster competition and various events which are going to held by zoological society.

She also introduces chief guest of program Shri Ajinkya Bhatkar sir for inauguration of zoological society and address students with their valuable guidance.

Shri Ajinkya Bhatkar sir gave so much useful information to our students about wildlife, wildlife crime they told us that how they rescue so many animals as well as birds.