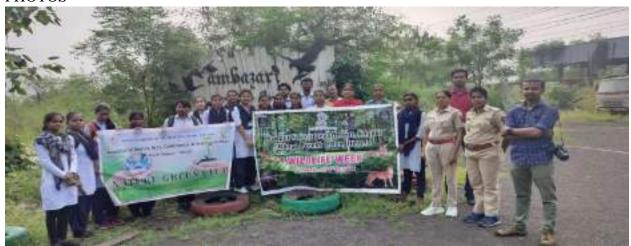

N Years               | Sejal        |
| 4      | Ku. Rushika Bawane     | Buc and year               |              |
| 5      | Ku.Bhumika Meshram     | asc and year               | (B)meshrace) |
| 6      | Ku.Shivani Shende      | ASC 200 years              | (S)Shinds    |
| 7      | Mr. Aniket Dhande      | Ex Student                 | AN FORT      |
|        |                        | re present for the Program | m.           |
| 1      | Dr. Manisha Bhatkulkar | Blankt                     | •            |
| 2      | Dr. Avinash Ingole     | - ATT                      |              |

No. of stirdents present - 07 Jeachen present - 02

Dr. Manisha Bhatkulkar Associate Professor and Head Dept. of Zoology Jawaharlal Nehru Arts, Comm. and Science College Waldi, Nagpur,

#### PHOTOS-



























### नवभारत

# पक्षियों की प्रजातियों के बारे में जाना

■वाडी (सं). वन्यजीव सप्ताह के अंतर्गत नागपुर वनविभाग व जवाहरलाल नेहरू आर्ट्स, कॉमर्स एंड साइंस, साइंस कॉलेज वाडी के रनेचर ग्रीन क्लबर प्राणीशास्त्र व रसायनशास्त्र विभाग के संयुक्त प्रयास से

विद्यार्थीयो के लिए निसर्ग भ्रमण उपक्रम का आयोजन किया गया.इसके अंतर्गत विद्यार्थीयो ने प्राकृतिक अध्ययन हेतू अंबाझरी उद्यान व बालासाहेब ठाकरे गोरेवाडा आंतरराष्ट्रीय प्राणी संग्रहालय स्थित जीवशास्त्र भेंट दी. मार्गदर्शक दर्शन द्धाने ने विद्यार्थीयो को पक्षीयों की विभिन्न



प्रजाती, अधिवास, निरीक्षण विषय में मार्गदर्शन किया. यह उपक्रम श्रीलक्ष्मी ए. (वनसंरक्षक, नागपूर), डॉ.भारतसिंह हाडा, उपवनसंरक्षक, प्राचार्य डॉ. संजय टेकाडे व रसायनशास्त्र विभाग प्रमुख डॉ. नितीन कोंगरे के सहकार्य व मार्गदर्शन में आयोजित किया गया.

Nagpur-m