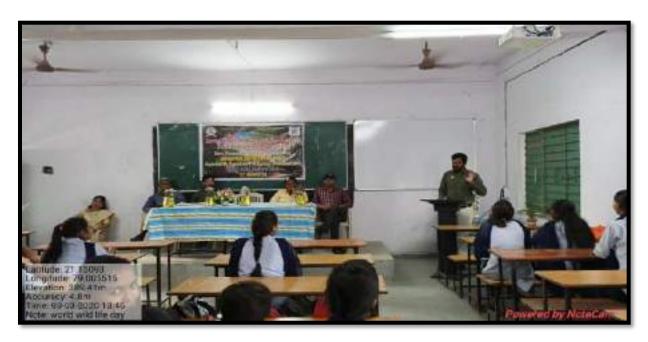

She also introduces chief guest of program Shri Ajinkya Bhatkar sir for inauguration of zoological society and address students with their valuable guidance.

Shri Ajinkya Bhatkar sir gave so much useful information to our students about wildlife, wildlife crime they told us that how they rescue so many animals as well as birds.

|   |                    | He also created awareness among students about the impact of these things and how trading of animals can be done for money and how we can avoid these things.  Various laws can be introduced by them, so that we can able to understand the severity of what is happening in our world.  After their valuable guidance president of program Dr. Sanjay Tekade sir gave presidential speech.Dr. Manisha Bhatkulkar mam announce the results of poster competition.  In poster competition following students were winners.  1) Miss. Tinu RahangdaleBSc. First year  2) Miss. Akansha Ramteke BSc. Second year  3) Miss. Shraddha Chawhan BSc. Second year  After that Mr.Vashisht Bhowte President of Zoological Society proposed the vote of Thanks, and with that program has been ended. |
|---|--------------------|----------------------------------------------------------------------------------------------------------------------------------------------------------------------------------------------------------------------------------------------------------------------------------------------------------------------------------------------------------------------------------------------------------------------------------------------------------------------------------------------------------------------------------------------------------------------------------------------------------------------------------------------------------------------------------------------------------------------------------------------------------------------------------------------|
| 2 | Outcome/<br>Result | <ol> <li>Increased self-awareness among students.</li> <li>They can push their boundaries and explore new environments and gain new experiences.</li> <li>They can educate the general public about the biodiversity that makes up the world.</li> <li>They can take initiatives and aware people by organizing camps and also they tell people about laws that how to protect nature and it will be beneficial for them.</li> </ol>                                                                                                                                                                                                                                                                                                                                                         |