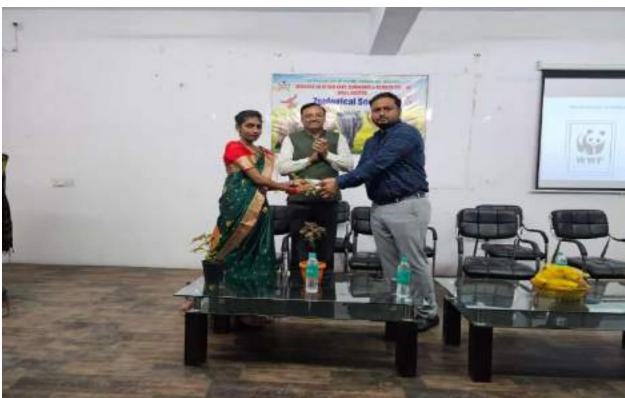

All the respected guests took their respective seats on dais.

Program started with Vidhyapith song. All the guest firstly the president of program Dr. Sanjay Tekade sir felicitated chief guest Shri. Ajinkya Bhatkar sir (Senior Project Officer WWF India and Honorable wildlife warden by offering Fruit basket as a token of Respect.

After that Coordinator of program Dr. Manisha Bhatkulkar mam felicitate Dr. Sanjay Tekade sir by offering Sapling.

IQAC coordinator Dr. N.V.Gharad sir felicitated by Mr. Sumit Gurchal (CHB) sir by offering sapling.