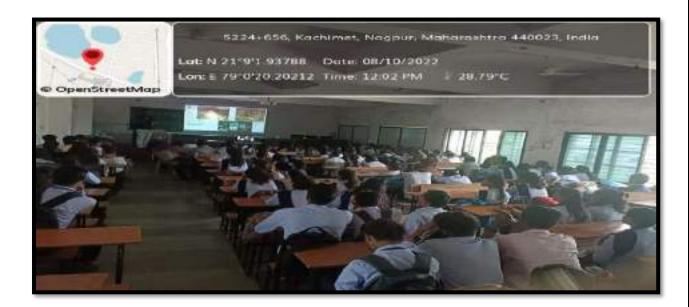

6) To develop leadership qualities through interdisciplinary group activities.

| Sponsored Agency /Institute  | Jawaharlal Nehru arts, commerce and science |  |
|------------------------------|---------------------------------------------|--|
|                              | college.                                    |  |
| Total No. of the Participant | 58                                          |  |
| Total No. of the Teacher 07  |                                             |  |
| Participant                  |                                             |  |
| <b>Expert Faculty</b>        | Mr. Ajinkya Bhatkar (WWF,India)             |  |

| S. | Name of   | Report |
|----|-----------|--------|
| No | the Event |        |
|    |           |        |
|    |           |        |

Inaugural function of Zoological Society.

The Zoological Association was formally inaugurated on 6 Oct 2023. The Guest speaker invited for that program Mr. Ajinkya Bhatkar Sir WWF Senior project officer & Wildlife warden. He speak about wildlife crime, Environment protection Act, and how we can protect the wildlife in their natural habitats as well as certain steps can be taken to avoid such wildlife crime.