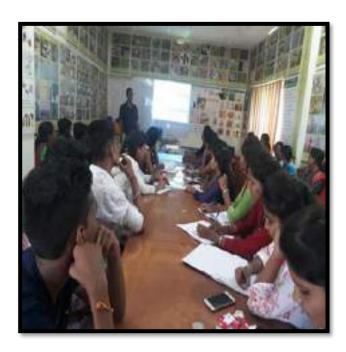

| S. | Name of   | Report |
|----|-----------|--------|
| No | the Event |        |
|    |           |        |
|    |           |        |

Inaugural function of Zoological Society.

The Zoological Association was formally inaugurated on 6 Oct 2023. The Guest speaker invited for that program Mr. Ajinkya Bhatkar Sir WWF Senior project officer & Wildlife warden. He speak about wildlife crime, Environment protection Act, and how we can protect the wildlife in their natural habitats as well as certain steps can be taken to avoid such wildlife crime.

After that Dr. Manisha Bhatkulkar mam Convey the Introductory Remark about Zoological Association program, Zoological society formation and wildlife week celebration, poster competition and various events which are going to held by zoological society.

She also introduces chief guest of program Shri Ajinkya Bhatkar sir for inauguration of zoological society and address students with their valuable guidance.

Shri Ajinkya Bhatkar sir gave so much useful information to our students about wildlife, wildlife crime they told us that how they rescue so many animals as well as birds.