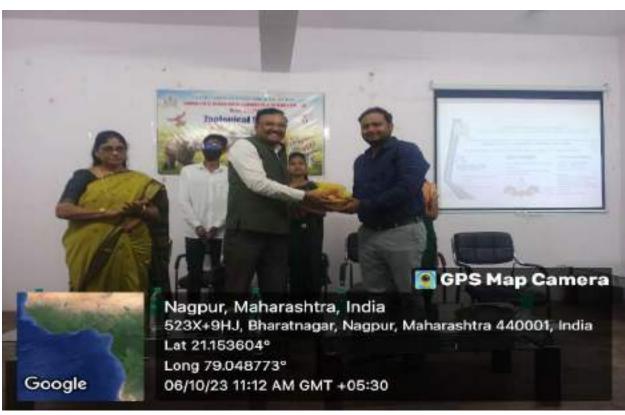

All the respected guests took their respective seats on dais.

Program started with Vidhyapith song. All the guest firstly the president of program Dr. Sanjay Tekade sir felicitated chief guest Shri. Ajinkya Bhatkar sir (Senior Project Officer WWF India and Honorable wildlife warden by offering Fruit basket as a token of Respect.

After that Coordinator of program Dr. Manisha Bhatkulkar mam felicitate Dr. Sanjay Tekade sir by offering Sapling.

IQAC coordinator Dr. N.V.Gharad sir felicitated by Mr. Sumit Gurchal (CHB) sir by offering sapling.