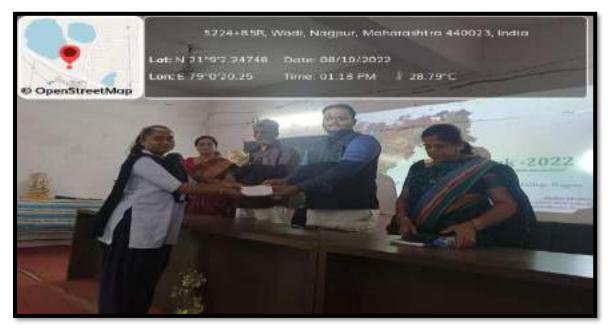

All the respected guests took their respective seats on dais.

Program started with Vidhyapith song. All the guest firstly the president of program Dr. Sanjay Tekade sir felicitated chief guest Shri. Ajinkya Bhatkar sir (Senior Project Officer WWF India and Honorable wildlife warden by offering Fruit basket as a token of Respect.

After that Coordinator of program Dr. Manisha Bhatkulkar mam felicitate Dr. Sanjay Tekade sir by offering Sapling.

IQAC coordinator Dr. N.V.Gharad sir felicitated by Mr. Sumit Gurchal (CHB) sir by offering sapling.