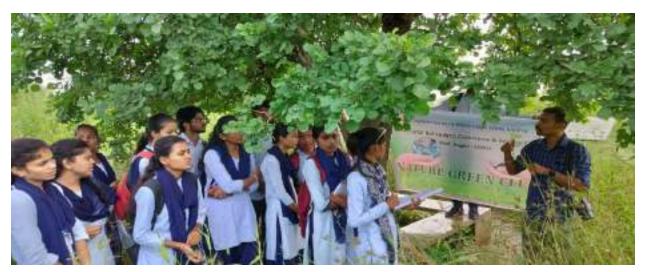

Years               | Sejal        |
| 4      | Ku. Rushika Bawane     | Buc and year               |              |
| 5      | Ku.Bhumika Meshram     | asc and year               | (B)meshrace) |
| 6      | Ku.Shivani Shende      | ASC 200 years              | (S)Shinds    |
| 7      | Mr. Aniket Dhande      | Ex Student                 | AN FORT      |
|        |                        | re present for the Program | m.           |
| 1      | Dr. Manisha Bhatkulkar | Blankt                     | •            |
| 2      | Dr. Avinash Ingole     | - ATT                      |              |

No. of stirdents present - 07 Jeachen present - 02

Dr. Manisha Bhatkulkar Associate Professor and Head Dept. of Zoology Jawaharlal Nehru Arts, Comm. and Science College Waldi, Nagpur,

#### PHOTOS-



























### नवभारत

# पक्षियों की प्रजातियों के बारे में जाना

■वाडी (सं). वन्यजीव सप्ताह के अंतर्गत नागपुर वनविभाग व जवाहरलाल नेहरू आर्ट्स, कॉमर्स एंड साइंस, साइंस कॉलेज वाडी के रनेचर ग्रीन क्लबर प्राणीशास्त्र व रसायनशास्त्र विभाग के संयुक्त प्रयास से

विद्यार्थीयो के लिए निसर्ग भ्रमण उपक्रम का आयोजन किया गया.इसके अंतर्गत विद्यार्थीयो ने प्राकृतिक अध्ययन हेतू अंबाझरी उद्यान व बालासाहेब ठाकरे गोरेवाडा आंतरराष्ट्रीय प्राणी संग्रहालय स्थित जीवशास्त्र भेंट दी. मार्गदर्शक दर्शन द्धाने ने विद्यार्थीयो को पक्षीयों की विभिन्न



प्रजाती, अधिवास, निरीक्षण विषय में मार्गदर्शन किया. यह उपक्रम श्रीलक्ष्मी ए. (वनसंरक्षक, नागपूर), डॉ.भारतसिंह हाडा, उपवनसंरक्षक, प्राचार्य डॉ. संजय टेकाडे व रसायनशास्त्र विभाग प्रमुख डॉ. नितीन कोंगरे के सहकार्य व मार्गदर्शन में आयोजित किया गया.

Nagpur-met