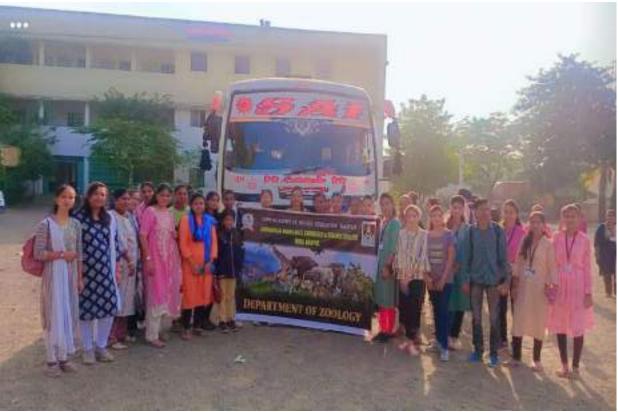

| Ex-student | -          |
| 45   | Chagan-Seo Rushika Bawa-s | Ex-student | Planare.   |
|      | Name of Teachers          |            |            |
| 46   | Dr. Manisha Bhatkulkar    | Zoology    | Blangling  |
| 47   | Dr. Mayuri Deshmukh       | Botany     | Wahmulch   |
| 48   | Dr. Premlata Kurhekar     | Library    | Feerly     |
| 49   | Mrs. Ashvini Shende       | Zoology    | Allegan    |
| 50   | Mr. Vaibhav Menghare      | Betany     | THURSTON . |
|      | LAB ATTENDENT             |            | J 0        |
| 51   | Mr. Ritesh Dahare         | Botany     | @3000      |

Form is (40) and (05) Jensting staff munters.

Dr. Manisha Bhatkulker

Associate Professor and Head Dept. of Zunic 2/ Jawaharial Nehru Arts. and Science Cologo land, august

#### PHOTOS-

















#### Jawaharlal Nehru Arts, Commerce and Science College, Wadi, Nagpur- 440023 (M.S.)



(Affiliated to RTM Nagpur University, Nagpur)

Website: www.jncwadi.ac.in E-mail: jnc.wadi@rediffmail.com Phone: (07104) 220963

#### Internal Quality Assurance Cell (IQAC): 2023-2024 Report of Event/ Poster Competition on Millets

| Name of the Department/                                                         | Department of Zoology                       |  |  |
|---------------------------------------------------------------------------------|---------------------------------------------|--|--|
| committee                                                                       |                                             |  |  |
|