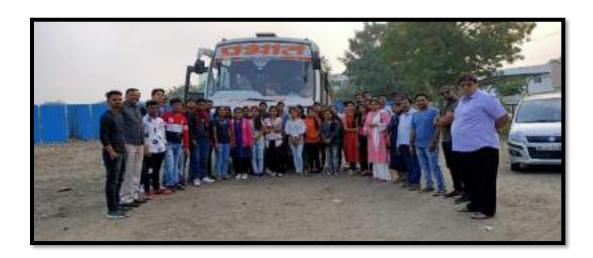

ges into a waterfall known as **Dhuandhaar**. The plunge which creates a bouncing mass of mist, is so powerful that its roar is heard from a far distance. On 25th Feb 2020 after having breakfast, we went to Dhuandhaar Waterfalls students took beautiful picture in front of the waterfall and the great thing was they brought binoculars with them and enjoyed birding at the same time. And finally, at around 12.30 pm everyone came back to the hotel and finished lunch and then we came out back to our college at about 8

#### • Outcome: -

 Nature club tour creates awareness and interest about environmental education among every student also • To teach them how to cooperate and collaborate with groups of having people of different ages but similar objectives.

Principal





Convener

## PHOTOS-







## Jawaharlal Nehru Arts, Commerce and Science College, Wadi, Nagpur- 440023 (M.S.)



(Affiliated to RTM Nagpur University, Nagpur)

Website: www.jncwadi.ac.in E-mail: jnc.wadi@rediffmail.com Phone: (07104) 220963

# EDUCATIONAL TOUR 24-25 FEB 2020

| SR. NO | NAME OF STUDENT         | CLASS   | SIGNATURE