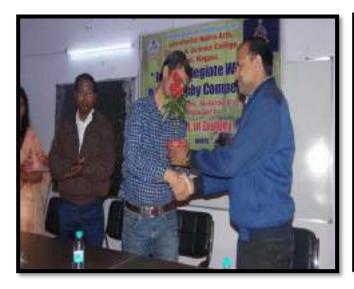

All the respected guests took their respective seats on dais.

Program started with Vidhyapith song. All the guest firstly the president of program Dr. Sanjay Tekade sir felicitated chief guest Shri. Ajinkya Bhatkar sir (Senior Project Officer WWF India and Honorable wildlife warden by offering Fruit basket as a token of Respect.