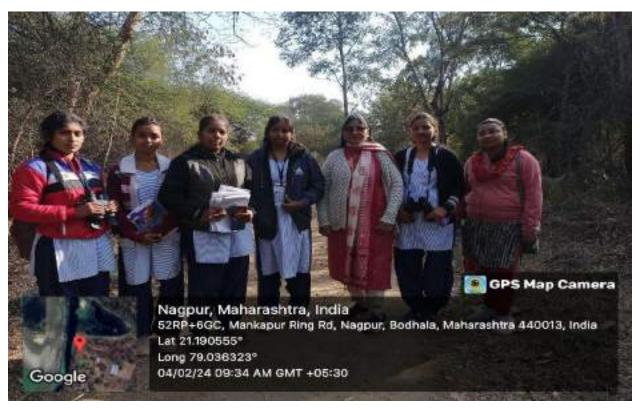

| Sejal        |
| 4      | Ku. Rushika Bawane     | Buc and year               |              |
| 5      | Ku.Bhumika Meshram     | asc and year               | (B)meshrace) |
| 6      | Ku.Shivani Shende      | ASC 200 years              | (S)Shinds    |
| 7      | Mr. Aniket Dhande      | Ex Student                 | AN FORT      |
|        |                        | re present for the Program | m.           |
| 1      | Dr. Manisha Bhatkulkar | Blankt                     | •            |
| 2      | Dr. Avinash Ingole     | - ATT                      |              |

No. of stirdents present - 07 Jeachen present - 02

Dr. Manisha Bhatkulkar Associate Professor and Head Dept. of Zoology Jawaharlal Nehru Arts, Comm. and Science College Waldi, Nagpur,

#### PHOTOS-



























### नवभारत

# पक्षियों की प्रजातियों के बारे में जाना

■वाडी (सं). वन्यजीव सप्ताह के अंतर्गत नागपुर वनविभाग व जवाहरलाल नेहरू आर्ट्स, कॉमर्स एंड साइंस, साइंस कॉलेज वाडी के रनेचर ग्रीन क्लबर प्राणीशास्त्र व रसायनशास्त्र विभाग के संयुक्त प्रयास से

विद्यार्थीयो के लिए निसर्ग भ्रमण उपक्रम का आयोजन किया गया.इसके अंतर्गत विद्यार्थीयो ने प्राकृतिक अध्ययन हेतू अंबाझरी उद्यान व बालासाहेब ठाकरे गोरेवाडा आंतरराष्ट्रीय प्राणी संग्रहालय स्थित जीवशास्त्र भेंट दी. मार्गदर्शक दर्शन द्धाने ने विद्यार्थीयो को पक्षीयों की विभिन्न



प्रजाती, अधिवास, निरीक्षण विषय में मार्गदर्शन किया. यह उपक्रम श्रीलक्ष्मी ए. (वनसंरक्षक, नागपूर), डॉ.भारतसिंह हाडा, उपवनसंरक्षक, प्राचार्य डॉ. संजय टेकाडे व रसायनशास्त्र विभाग प्रमुख डॉ. नितीन कोंगरे के सहकार्य व मार्गदर्शन में आयोजित किया गया.

Nagpur-metro Editi