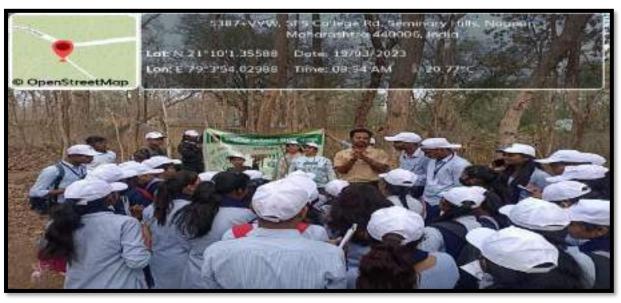

# Beyond The Campus Environmental Promotion Activities

| S. | Name of   | Report |
|----|-----------|--------|
| No | the Event |        |
|    |           |        |
|    |           |        |

Inaugural function of Zoological Society.

The Zoological Association was formally inaugurated on 6 Oct 2023. The Guest speaker invited for that program Mr. Ajinkya Bhatkar Sir WWF Senior project officer & Wildlife warden. He speak about wildlife crime, Environment protection Act, and how we can protect the wildlife in their natural habitats as well as certain steps can be taken to avoid such wildlife crime.

The program was conducted on 6<sup>th</sup> October 2023 at room no. 107, program got started around 11Am with the arrival of guests.

Firstly the Guest arrived and Program started with worshipping Maa Sarasvati by lightning of Lamp.