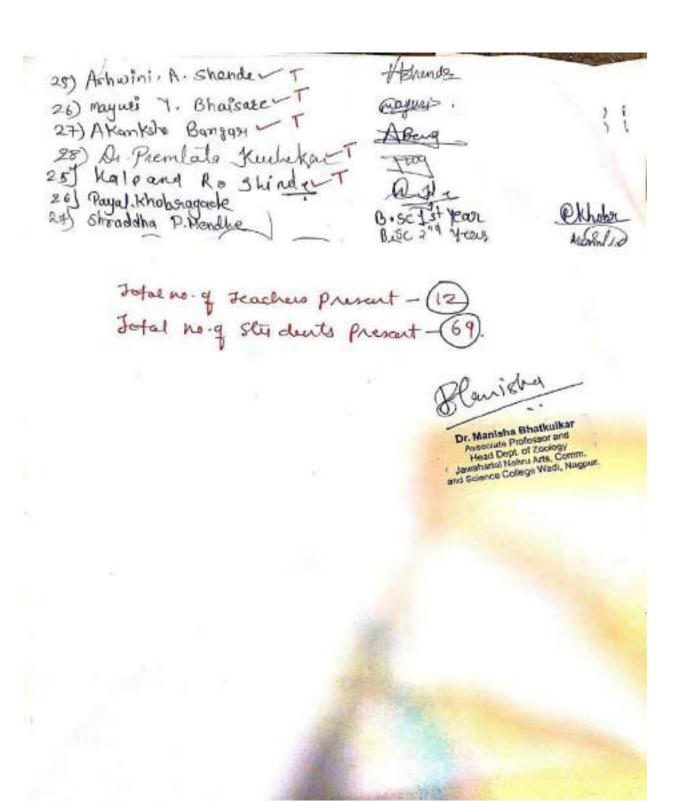

|



## Photos-



















# नवभारत

सीख

महिला सशक्तिकरण पर जवाहरलाल नेहरू कॉलेज में जागरूकता कार्यक्रम

# साइबर धोखाधड़ी, सोशल मीडिया के खतरों के बारे में बताया

 बादी (सं.). जी एस पी एम संस्था द्वारा संचलित जवहरलाल नेहरू कालेज कता, वर्णिका, विद्वार महाविद्यालय मे मोमजर को महिमा बहुउदेशीय सामाजिक संगठन और विश्व युवा केंद्र के सहयोग से अंतर्राष्ट्रीय महिला दिवस को विहिनत काने के लिए सीमवार की एक पीस्टर प्रतियोगिता और जागतन्त्रता रेली का आयोजन किया गया था, कार्यक्रम का उद्घटन प्राचार्य संजव टेकाडे, विजया वंजारी पुलिस उप-निरीक्षक वहीं पुलिस स्टेशन, महिमा बहुउद्देश्यीय संस्थान की अध्यक्ष गीतल पाटिल की उपस्थित में किया गय, इस अधसा पर अतिथियों के । साथ सामाजिक कार्यकर्ता बंबील धुर्वे, रानी कलमकर सहायक कैलारा सत्वाची चिल्ड्रेन्स फाउंडेशन नई दिल्ली, सुनयना खाडे कला विशेवज्ञ, आईक्पूरसी समामा