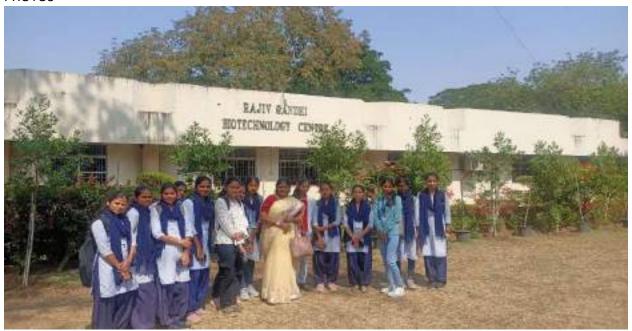

| -Ankito    |
| 5       | mayuri Rewatkar      | wayusi.    |
| 6       | Ankita Bhajble       | Ankitq.    |
| 7.      | Aditi Junghare       | _AdHi_     |
| 8       | Shivari Jadhous      | - John     |
| 9       | Kalyoni Bogde        | tealpain_  |
| 10      | Shubhangi Meshram    | S. meshoon |
| 11      | Shruti Bhinde        | s.shinde-  |
| 12      | Shubham Sharma       | 0          |
| 13      | Hamilton Heroare     | Delet.     |
| 14      | EKTA N. KORE         | -Catata    |
| 15      | Nikki M. Bhayde      | Nobet      |
| 16      | Vashisht D. Bhowak   | 80/ wes    |
| 17      | Aditya Rant          | RHE        |
| 18      |                      | 1          |
| 19      |                      |            |
| 20      |                      | Canisha    |

#### PHOTOS--

















# Jawaharlal Nehru Arts, Commerce and Science College, Wadi, Nagpur- 440023 (M.S.)



(Affiliated to RTM Nagpur University, Nagpur)

Website: www.jncwadi.ac.in E-mail: jnc.wadi@rediffmail.com Phone: (07104) 220963

# Annexure-4 Internal Quality Assurance Cell (IQAC): 2023-2024 Report of Event/ Visit to Fish Farm

| Name of the Department/<br>committee                       | Department of Zoology                                                                    |  |
|------------------------------------------------------------|------------------------------------------------------------------------------------------|--|
| Name of the<br>Coordinator/Convener                        | Dr. Manisha Bhatkulkar                                                                   |