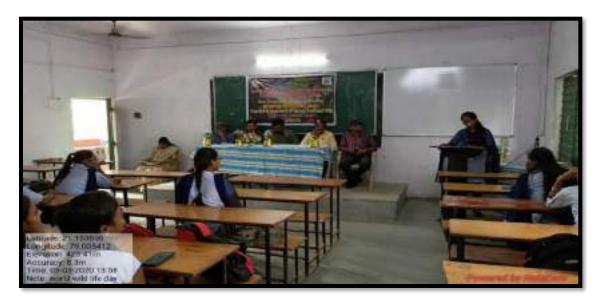

| S. | Name of   | Report |
|----|-----------|--------|
| No | the Event |        |
|    |           |        |
|    |           |        |

Inaugural function of Zoological Society.

The Zoological Association was formally inaugurated on 6 Oct 2023. The Guest speaker invited for that program Mr. Ajinkya Bhatkar Sir WWF Senior project officer & Wildlife warden. He speak about wildlife crime, Environment protection Act, and how we can protect the wildlife in their natural habitats as well as certain steps can be taken to avoid such wildlife crime.

After that Dr. Manisha Bhatkulkar mam Convey the Introductory Remark about Zoological Association program, Zoological society formation and wildlife week celebration, poster competition and various events which are going to held by zoological society.

She also introduces chief guest of program Shri Ajinkya Bhatkar sir for inauguration of zoological society and address students with their valuable guidance.

Shri Ajinkya Bhatkar sir gave so much useful information to our students about wildlife, wildlife crime they told us that how they rescue so many animals as well as birds.