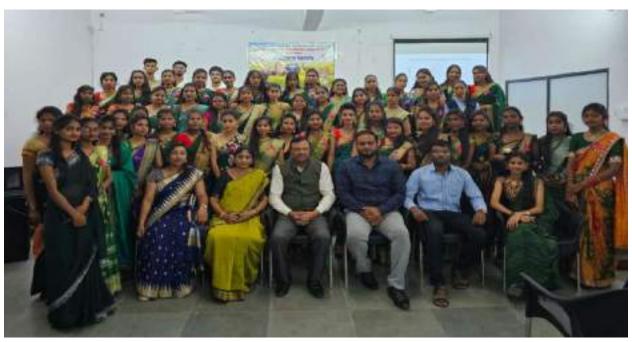

#### Internal Quality Assurance Cell (IQAC): 2023-2024 Report of Event/ Inaugural function of Zoological Society

| Name of the Department/<br>committee | Department of Zoology / Nature Green Club |
|--------------------------------------|-------------------------------------------|
| Name of the<br>Coordinator/Convener  | Dr. Manisha Bhatkulkar                    |
| Title of the Event/ Programme        | Inaugural function of Zoological Society  |
| Date of the Programme                | 06 October 2023                           |

6) To develop leadership qualities through interdisciplinary group activities.

| Sponsored Agency /Institute  | Jawaharlal Nehru arts, commerce and science |  |
|------------------------------|---------------------------------------------|--|
|                              | college.                                    |  |
| Total No. of the Participant | 58                                          |  |
| Total No. of the Teacher 07  |                                             |  |
| Participant                  |                                             |  |
| <b>Expert Faculty</b>        | Mr. Ajinkya Bhatkar (WWF,India)             |  |