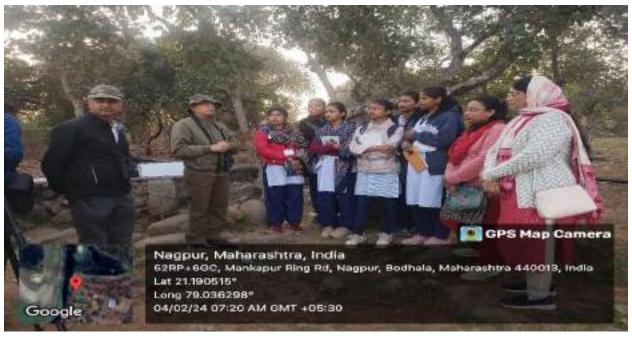

ars               | Sejal        |
| 4      | Ku. Rushika Bawane     | Buc and year               |              |
| 5      | Ku.Bhumika Meshram     | asc and year               | (B)meshrace) |
| 6      | Ku.Shivani Shende      | ASC 200 years              | (S)Shinds    |
| 7      | Mr. Aniket Dhande      | Ex Student                 | AN FORT      |
|        |                        | re present for the Program | m.           |
| 1      | Dr. Manisha Bhatkulkar | Blankt                     | •            |
| 2      | Dr. Avinash Ingole     | - ATT                      |              |

No. of stirdents present - 07 Jeachen present - 02

Dr. Manisha Bhatkulkar Associate Professor and Head Dept. of Zoology Jawaharlal Nehru Arts, Comm. and Science College Waldi, Nagpur,

#### PHOTOS-



























### नवभारत

# पक्षियों की प्रजातियों के बारे में जाना

■वाडी (सं). वन्यजीव सप्ताह के अंतर्गत नागपुर वनविभाग व जवाहरलाल नेहरू आर्ट्स, कॉमर्स एंड साइंस, साइंस कॉलेज वाडी के रनेचर ग्रीन क्लबर प्राणीशास्त्र व रसायनशास्त्र विभाग के संयुक्त प्रयास से

विद्यार्थीयो के लिए निसर्ग भ्रमण उपक्रम का आयोजन किया गया.इसके अंतर्गत विद्यार्थीयो ने प्राकृतिक अध्ययन हेतू अंबाझरी उद्यान व बालासाहेब ठाकरे गोरेवाडा आंतरराष्ट्रीय प्राणी संग्रहालय स्थित जीवशास्त्र भेंट दी. मार्गदर्शक दर्शन द्धाने ने विद्यार्थीयो को पक्षीयों की विभिन्न



प्रजाती, अधिवास, निरीक्षण विषय में मार्गदर्शन किया. यह उपक्रम श्रीलक्ष्मी ए. (वनसंरक्षक, नागपूर), डॉ.भारतसिंह हाडा, उपवनसंरक्षक, प्राचार्य डॉ. संजय टेकाडे व रसायनशास्त्र विभाग प्रमुख डॉ. नितीन कोंगरे के सहकार्य व मार्गदर्शन में आयोजित किया गया.

Nagpur-metro