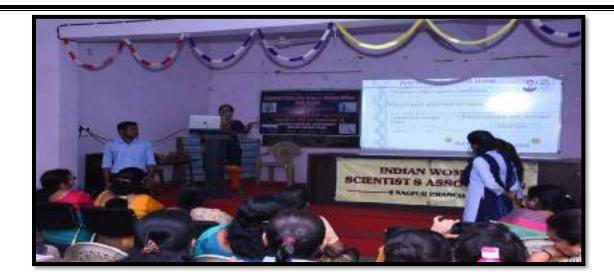

#### Internal Quality Assurance Cell (IQAC): 2023-2024 Report of Event/ Inaugural function of Zoological Society

| Name of the Department/<br>committee | Department of Zoology / Nature Green Club |
|--------------------------------------|-------------------------------------------|
| Name of the<br>Coordinator/Convener  | Dr. Manisha Bhatkulkar                    |
| Title of the Event/ Programme        | Inaugural function of Zoological Society  |
| Date of the Programme                | 06 October 2023                           |

| S. | Name of   | Report |
|----|-----------|--------|
| No | the Event |        |
|    |           |        |
|    |           |        |

Inaugural function of Zoological Society.

The Zoological Association was formally inaugurated on 6 Oct 2023. The Guest speaker invited for that program Mr. Ajinkya Bhatkar Sir WWF Senior project officer & Wildlife warden. He speak about wildlife crime, Environment protection Act, and how we can protect the wildlife in their natural habitats as well as certain steps can be taken to avoid such wildlife crime.

The program was conducted on 6<sup>th</sup> October 2023 at room no. 107, program got started around 11Am with the arrival of guests.

Firstly the Guest arrived and Program started with worshipping Maa Sarasvati by lightning of Lamp.