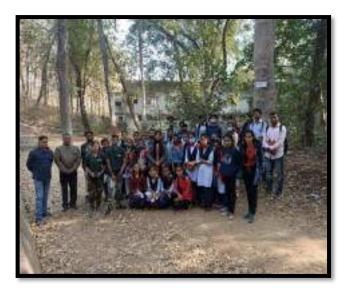

| S. | Name of   | Report |
|----|-----------|--------|
| No | the Event |        |
|    |           |        |
|    |           |        |

Inaugural function of Zoological Society.

The Zoological Association was formally inaugurated on 6 Oct 2023. The Guest speaker invited for that program Mr. Ajinkya Bhatkar Sir WWF Senior project officer & Wildlife warden. He speak about wildlife crime, Environment protection Act, and how we can protect the wildlife in their natural habitats as well as certain steps can be taken to avoid such wildlife crime.

The program was conducted on 6<sup>th</sup> October 2023 at room no. 107, program got started around 11Am with the arrival of guests.

Firstly the Guest arrived and Program started with worshipping Maa Sarasvati by lightning of Lamp.