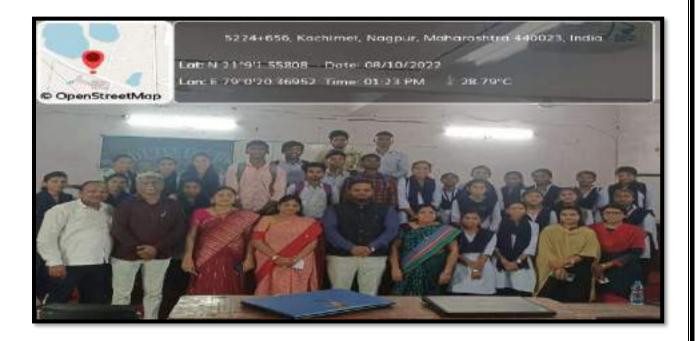

| S. | Name of   | Report |
|----|-----------|--------|
| No | the Event |        |
|    |           |        |
|    |           |        |

Inaugural function of Zoological Society.

The Zoological Association was formally inaugurated on 6 Oct 2023. The Guest speaker invited for that program Mr. Ajinkya Bhatkar Sir WWF Senior project officer & Wildlife warden. He speak about wildlife crime, Environment protection Act, and how we can protect the wildlife in their natural habitats as well as certain steps can be taken to avoid such wildlife crime.

The program was conducted on 6<sup>th</sup> October 2023 at room no. 107, program got started around 11Am with the arrival of guests.

Firstly the Guest arrived and Program started with worshipping Maa Sarasvati by lightning of Lamp.