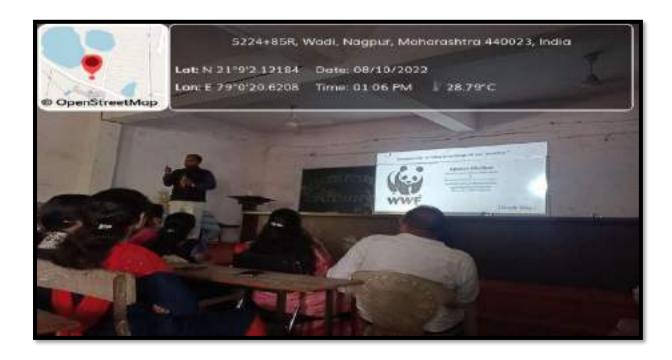

After that Dr. Manisha Bhatkulkar mam Convey the Introductory Remark about Zoological Association program, Zoological society formation and wildlife week celebration, poster competition and various events which are going to held by zoological society.

She also introduces chief guest of program Shri Ajinkya Bhatkar sir for inauguration of zoological society and address students with their valuable guidance.

Shri Ajinkya Bhatkar sir gave so much useful information to our students about wildlife, wildlife crime they told us that how they rescue so many animals as well as birds.