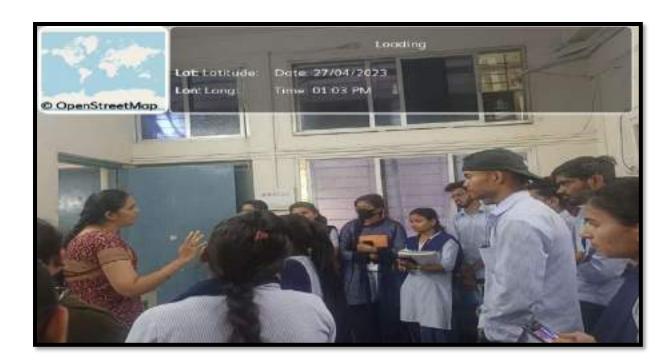

| S. | Name of   | Report |
|----|-----------|--------|
| No | the Event |        |
|    |           |        |
|    |           |        |

Inaugural function of Zoological Society.

The Zoological Association was formally inaugurated on 6 Oct 2023. The Guest speaker invited for that program Mr. Ajinkya Bhatkar Sir WWF Senior project officer & Wildlife warden. He speak about wildlife crime, Environment protection Act, and how we can protect the wildlife in their natural habitats as well as certain steps can be taken to avoid such wildlife crime.

The program was conducted on 6<sup>th</sup> October 2023 at room no. 107, program got started around 11Am with the arrival of guests.

Firstly the Guest arrived and Program started with worshipping Maa Sarasvati by lightning of Lamp.