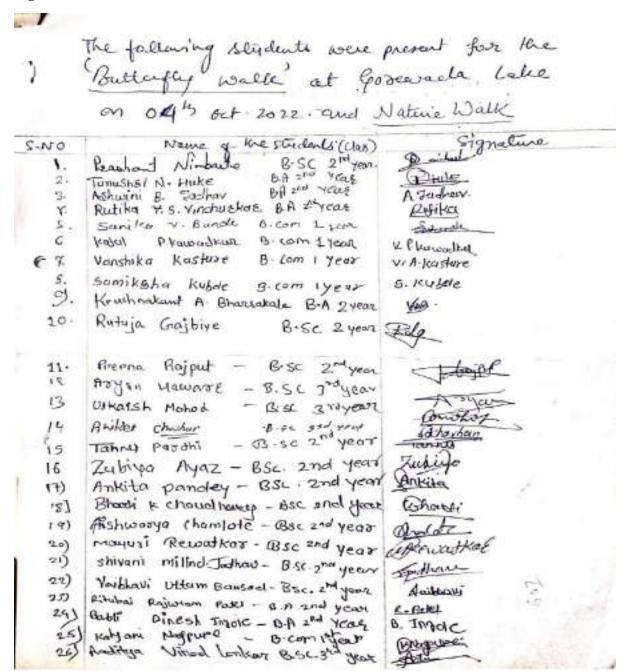

# JAWAHARLAL NEHRU ARTS, COMMERCE

& SCIENCE COLLEGE,
WADI, NAGPUR-440 023 (M.S.) & (07104) 220963, E-mail:
jncollegewadi@rediffmail.com

The following students were present for Inauguration of Zoological Society followed by Guest Lecture on Wild life Conservation on 6th October 2023.at 10.30 A.M.

| SR.NO. | NAME OF THE STUDENTS      | CLASS                                              | SIGNATURE     |
|--------|---------------------------|----------------------------------------------------|---------------|
| 1      | Sejal. C. Shende          | BSC 2nd year                                       | Sejal         |
| 2      | Sakshi I. Dhale           | Risc and year                                      | S.J. Thale    |
| 3      | Ritika kshirsagar         |                                                    | <b>成</b> 由多   |
| 4      | Shraddha Mendhe           | - 11-                                              | Modelle       |
| 5      | Akansha . C. Ramfeke      | -11-                                               | Arrandelle.   |
| 6      | Sakshi - P. Dhande        | -11                                                |               |
| 7      | Akaosha . B . Ramieke     |                                                    | and the same  |
| 8      | Achal Meshyam             | -11-                                               | Thorde.       |
| 9      | Chetna Zagle              |                                                    |               |
| 10     | Manisha Nikam             | -1-                                                | Chelna Togle  |
| 11     | Prochi Gaghele            | -11-                                               | (Frankers     |
| 12     | Manisha kushwaha          | -11-                                               | and a         |
| 13     | Prochi Rewikar            | -11-                                               | Grach -       |
| 14     | Shaddha Chavon            | -11-                                               | Cotoba        |
| 15     | Rokshito Meharban         |                                                    |               |
| 16     | Saketa Washahore          | -11-                                               |               |
| 17     | # Shneeldha R. Chayhan    |                                                    | (Sheeba       |
| 18     | Rullika D. Barase         | 11                                                 | @Bressme      |
| 19     | sakshi . Di kone          | BSC Tugau                                          | Odkore        |
| 20     | Rani Jhalke               | BSCTWAN                                            | P.P. 701/20   |
| 21     | Kashan Lingue             | BS I YEAR                                          | Mishay        |
| 22     | Rosel J. Kholmogare       | 10                                                 | Phlob         |
| 23     | Humena khan               | BSC T west (CBZ)                                   | Whom-         |
| 24     | Thursburg Dalbekar        | Rec 1 Rus (CR2)                                    | C. Dahlata    |
| 25     | Salvishi S. Wughdhore     | BSC 2 myear                                        | Deptohay.     |
| 26     | Rokshilac Mekerbam        | Ber 30th years.                                    | Spring bar    |
| 27     | Shidani B. Shake          | BEC 451 year                                       | Colonia       |
| 28     | Gudaa D. Sisaa            | 8913 your                                          | (Xinesochion) |
| 29     | Nandini T. Militan        | CONTRACTOR AND | - Charles Co  |
| 30     | Dhali D lithere           | BSC 156 year                                       | Aprilary on   |
| 31     | Aperena to mand           | 1100000                                            | Anckaha a     |
| 32     | N. 10 to D. Chaidhani     | ISSE 150 years                                     | Diluka M      |
| 33     | Socha B. Meshyam          | BSC 1st year                                       | - DAXAG       |
| 34     | duant Golfestram          | ther to wen                                        | Avanti        |
| 35     | will shall s listers gars | 1860 131 9510                                      | Uufkhun       |