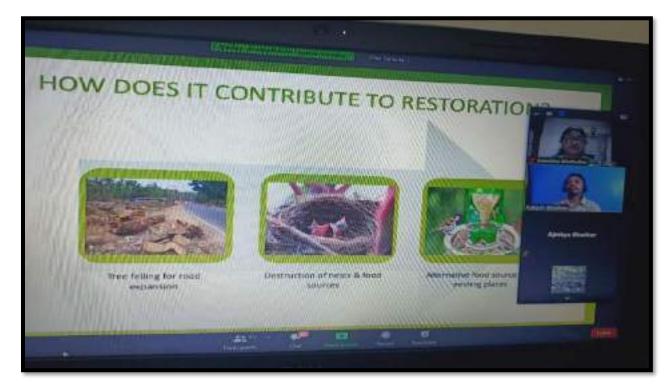

After that Dr. Manisha Bhatkulkar mam Convey the Introductory Remark about Zoological Association program, Zoological society formation and wildlife week celebration, poster competition and various events which are going to held by zoological society.

She also introduces chief guest of program Shri Ajinkya Bhatkar sir for inauguration of zoological society and address students with their valuable guidance.

Shri Ajinkya Bhatkar sir gave so much useful information to our students about wildlife, wildlife crime they told us that how they rescue so many animals as well as birds.