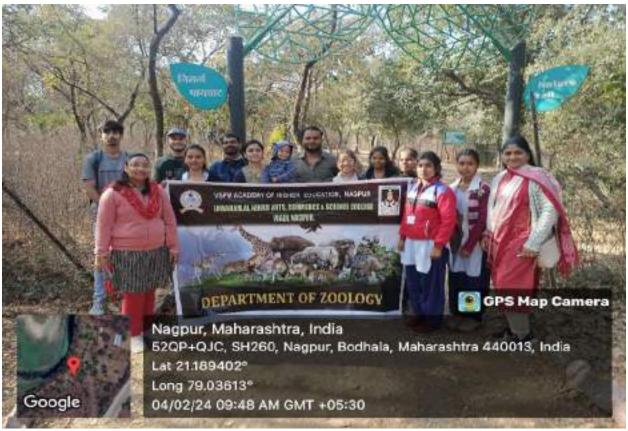

| Sejal        |
| 4      | Ku. Rushika Bawane     | Buc and year               |              |
| 5      | Ku.Bhumika Meshram     | asc and year               | (B)meshrace) |
| 6      | Ku.Shivani Shende      | ASC 200 years              | (S)Shinds    |
| 7      | Mr. Aniket Dhande      | Ex Student                 | AN FORT      |
|        |                        | re present for the Program | m.           |
| 1      | Dr. Manisha Bhatkulkar | Blankt                     | •            |
| 2      | Dr. Avinash Ingole     | - ATT                      |              |

No. of stirdents present - 07 Jeachen present - 02

Dr. Manisha Bhatkulkar Associate Professor and Head Dept. of Zoology Jawaharlal Nehru Arts, Comm. and Science College Waldi, Nagpur,

#### PHOTOS-



























### नवभारत

# पक्षियों की प्रजातियों के बारे में जाना

■वाडी (सं). वन्यजीव सप्ताह के अंतर्गत नागपुर वनविभाग व जवाहरलाल नेहरू आर्ट्स, कॉमर्स एंड साइंस, साइंस कॉलेज वाडी के रनेचर ग्रीन क्लबर प्राणीशास्त्र व रसायनशास्त्र विभाग के संयुक्त प्रयास से

विद्यार्थीयो के लिए निसर्ग भ्रमण उपक्रम का आयोजन किया गया.इसके अंतर्गत विद्यार्थीयो ने प्राकृतिक अध्ययन हेतू अंबाझरी उद्यान व बालासाहेब ठाकरे गोरेवाडा आंतरराष्ट्रीय प्राणी संग्रहालय स्थित जीवशास्त्र भेंट दी. मार्गदर्शक दर्शन द्धाने ने विद्यार्थीयो को पक्षीयों की विभिन्न



प्रजाती, अधिवास, निरीक्षण विषय में मार्गदर्शन किया. यह उपक्रम श्रीलक्ष्मी ए. (वनसंरक्षक, नागपूर), डॉ.भारतसिंह हाडा, उपवनसंरक्षक, प्राचार्य डॉ. संजय टेकाडे व रसायनशास्त्र विभाग प्रमुख डॉ. नितीन कोंगरे के सहकार्य व मार्गदर्शन में आयोजित किया गया.

Nagpur-metro Edition