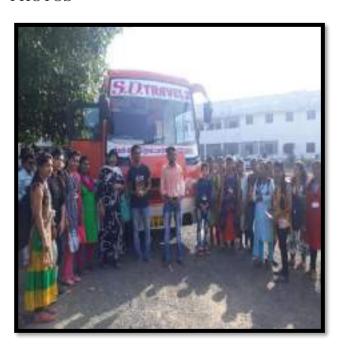

#### Internal Quality Assurance Cell (IQAC): 2023-2024 Report of Event/ Inaugural function of Zoological Society

| Name of the Department/<br>committee | Department of Zoology / Nature Green Club |
|--------------------------------------|-------------------------------------------|
| Name of the<br>Coordinator/Convener  | Dr. Manisha Bhatkulkar                    |
| Title of the Event/ Programme        | Inaugural function of Zoological Society  |
| Date of the Programme                | 06 October 2023                           |

| S. | Name of   | Report |
|----|-----------|--------|
| No | the Event |        |
|    |           |        |
|    |           |        |

Inaugural function of Zoological Society.

The Zoological Association was formally inaugurated on 6 Oct 2023. The Guest speaker invited for that program Mr. Ajinkya Bhatkar Sir WWF Senior project officer & Wildlife warden. He speak about wildlife crime, Environment protection Act, and how we can protect the wildlife in their natural habitats as well as certain steps can be taken to avoid such wildlife crime.