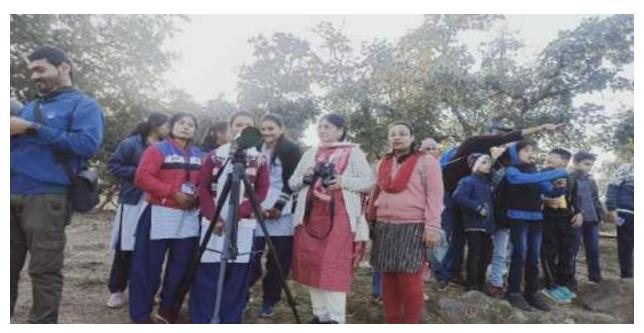

| Sejal        |
| 4      | Ku. Rushika Bawane     | Buc and year               |              |
| 5      | Ku.Bhumika Meshram     | asc and year               | (B)meshrace) |
| 6      | Ku.Shivani Shende      | ASC 200 years              | (S)Shinds    |
| 7      | Mr. Aniket Dhande      | Ex Student                 | AN FORT      |
|        |                        | re present for the Program | m.           |
| 1      | Dr. Manisha Bhatkulkar | Blankt                     | •            |
| 2      | Dr. Avinash Ingole     | - ATT                      |              |

No. of stirdents present - 07 Jeachen present - 02

Dr. Manisha Bhatkulkar Associate Professor and Head Dept. of Zoology Jawaharlal Nehru Arts, Comm. and Science College Waldi, Nagpur,

#### PHOTOS-



























### नवभारत

# पक्षियों की प्रजातियों के बारे में जाना

■वाडी (सं). वन्यजीव सप्ताह के अंतर्गत नागपुर वनविभाग व जवाहरलाल नेहरू आर्ट्स, कॉमर्स एंड साइंस, साइंस कॉलेज वाडी के रनेचर ग्रीन क्लबर प्राणीशास्त्र व रसायनशास्त्र विभाग के संयुक्त प्रयास से

विद्यार्थीयो के लिए निसर्ग भ्रमण उपक्रम का आयोजन किया गया.इसके अंतर्गत विद्यार्थीयो ने प्राकृतिक अध्ययन हेतू अंबाझरी उद्यान व बालासाहेब ठाकरे गोरेवाडा आंतरराष्ट्रीय प्राणी संग्रहालय स्थित जीवशास्त्र भेंट दी. मार्गदर्शक दर्शन द्धाने ने विद्यार्थीयो को पक्षीयों की विभिन्न



प्रजाती, अधिवास, निरीक्षण विषय में मार्गदर्शन किया. यह उपक्रम श्रीलक्ष्मी ए. (वनसंरक्षक, नागपूर), डॉ.भारतसिंह हाडा, उपवनसंरक्षक, प्राचार्य डॉ. संजय टेकाडे व रसायनशास्त्र विभाग प्रमुख डॉ. नितीन कोंगरे के सहकार्य व मार्गदर्शन में आयोजित किया गया.

Nagpur-metro Edition 0