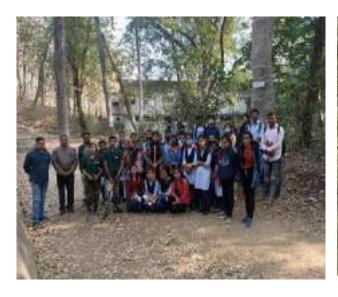

#### Internal Quality Assurance Cell (IQAC): 2023-2024 Report of Event/ Inaugural function of Zoological Society

| Name of the Department/<br>committee | Department of Zoology / Nature Green Club |
|--------------------------------------|-------------------------------------------|
| Name of the<br>Coordinator/Convener  | Dr. Manisha Bhatkulkar                    |
| Title of the Event/ Programme        | Inaugural function of Zoological Society  |
| Date of the Programme                | 06 October 2023                           |

# JAWAHARLAL NEHRU ARTS, COMMERCE

& SCIENCE COLLEGE,
WADI, NAGPUR-440 023 (M.S.) & (07104) 220963, E-mail:
jncollegewadi@rediffmail.com

The following students were present for Inauguration of Zoological Society followed by Guest Lecture on Wild life Conservation on 6th October 2023.at 10.30 A.M.