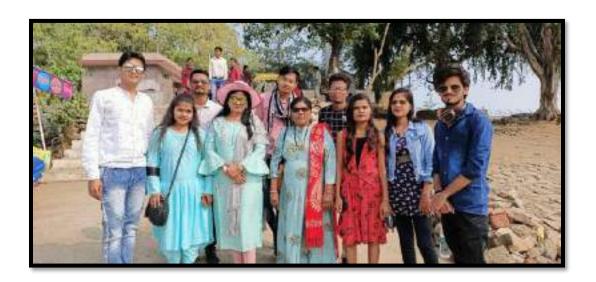

s into a waterfall known as **Dhuandhaar**. The plunge which creates a bouncing mass of mist, is so powerful that its roar is heard from a far distance. On 25th Feb 2020 after having breakfast, we went to Dhuandhaar Waterfalls students took beautiful picture in front of the waterfall and the great thing was they brought binoculars with them and enjoyed birding at the same time. And finally, at around 12.30 pm everyone came back to the hotel and finished lunch and then we came out back to our college at about 8

#### • Outcome: -

 Nature club tour creates awareness and interest about environmental education among every student also • To teach them how to cooperate and collaborate with groups of having people of different ages but similar objectives.

Principal





Convener

## PHOTOS-







## Jawaharlal Nehru Arts, Commerce and Science College, Wadi, Nagpur- 440023 (M.S.)



(Affiliated to RTM Nagpur University, Nagpur)

Website: www.jncwadi.ac.in E-mail: jnc.wadi@rediffmail.com Phone: (07104) 220963

# EDUCATIONAL TOUR 24-25 FEB 2020

| SR. NO | NAME OF STUDENT         | CLASS   | SIGNATURE