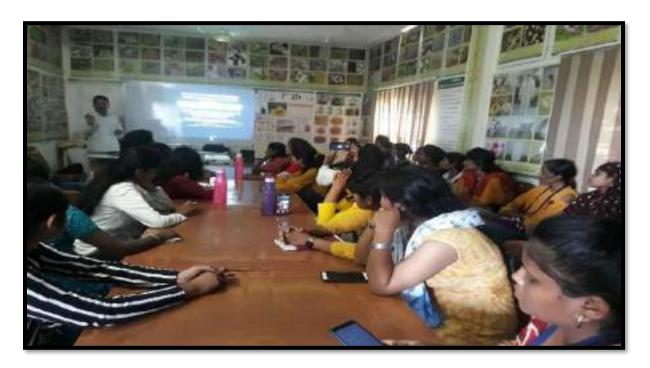

| S. | Name of   | Report |
|----|-----------|--------|
| No | the Event |        |
|    |           |        |
|    |           |        |

Inaugural function of Zoological Society.

The Zoological Association was formally inaugurated on 6 Oct 2023. The Guest speaker invited for that program Mr. Ajinkya Bhatkar Sir WWF Senior project officer & Wildlife warden. He speak about wildlife crime, Environment protection Act, and how we can protect the wildlife in their natural habitats as well as certain steps can be taken to avoid such wildlife crime.

After that Dr. Manisha Bhatkulkar mam Convey the Introductory Remark about Zoological Association program, Zoological society formation and wildlife week celebration, poster competition and various events which are going to held by zoological society.