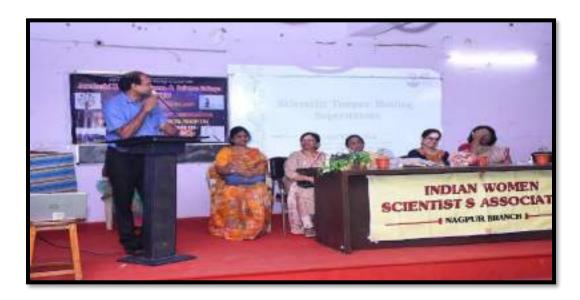

After that Dr. Manisha Bhatkulkar mam Convey the Introductory Remark about Zoological Association program, Zoological society formation and wildlife week celebration, poster competition and various events which are going to held by zoological society.

She also introduces chief guest of program Shri Ajinkya Bhatkar sir for inauguration of zoological society and address students with their valuable guidance.

Shri Ajinkya Bhatkar sir gave so much useful information to our students about wildlife, wildlife crime they told us that how they rescue so many animals as well as birds.