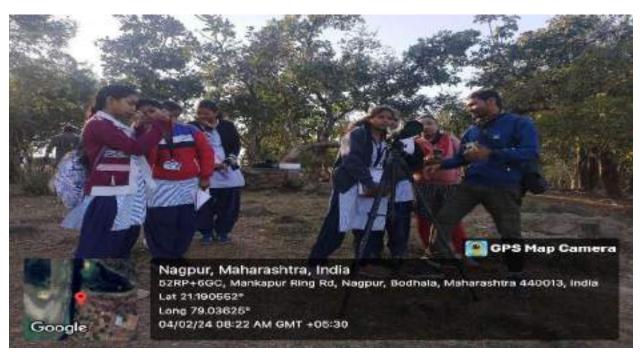

s               | Sejal        |
| 4      | Ku. Rushika Bawane     | Buc and year               |              |
| 5      | Ku.Bhumika Meshram     | asc and year               | (B)meshrace) |
| 6      | Ku.Shivani Shende      | ASC 200 years              | (S)Shinds    |
| 7      | Mr. Aniket Dhande      | Ex Student                 | AN FORT      |
|        |                        | re present for the Program | m.           |
| 1      | Dr. Manisha Bhatkulkar | Blankt                     | •            |
| 2      | Dr. Avinash Ingole     | - ATT                      |              |

No. of stirdents present - 07 Jeachen present - 02

Dr. Manisha Bhatkulkar Associate Professor and Head Dept. of Zoology Jawaharlal Nehru Arts, Comm. and Science College Waldi, Nagpur,

#### PHOTOS-



























### नवभारत

# पक्षियों की प्रजातियों के बारे में जाना

■वाडी (सं). वन्यजीव सप्ताह के अंतर्गत नागपुर वनविभाग व जवाहरलाल नेहरू आर्ट्स, कॉमर्स एंड साइंस, साइंस कॉलेज वाडी के रनेचर ग्रीन क्लबर प्राणीशास्त्र व रसायनशास्त्र विभाग के संयुक्त प्रयास से

विद्यार्थीयो के लिए निसर्ग भ्रमण उपक्रम का आयोजन किया गया.इसके अंतर्गत विद्यार्थीयो ने प्राकृतिक अध्ययन हेतू अंबाझरी उद्यान व बालासाहेब ठाकरे गोरेवाडा आंतरराष्ट्रीय प्राणी संग्रहालय स्थित जीवशास्त्र भेंट दी. मार्गदर्शक दर्शन द्धाने ने विद्यार्थीयो को पक्षीयों की विभिन्न



प्रजाती, अधिवास, निरीक्षण विषय में मार्गदर्शन किया. यह उपक्रम श्रीलक्ष्मी ए. (वनसंरक्षक, नागपूर), डॉ.भारतसिंह हाडा, उपवनसंरक्षक, प्राचार्य डॉ. संजय टेकाडे व रसायनशास्त्र विभाग प्रमुख डॉ. नितीन कोंगरे के सहकार्य व मार्गदर्शन में आयोजित किया गया.

Nagpur-metro E