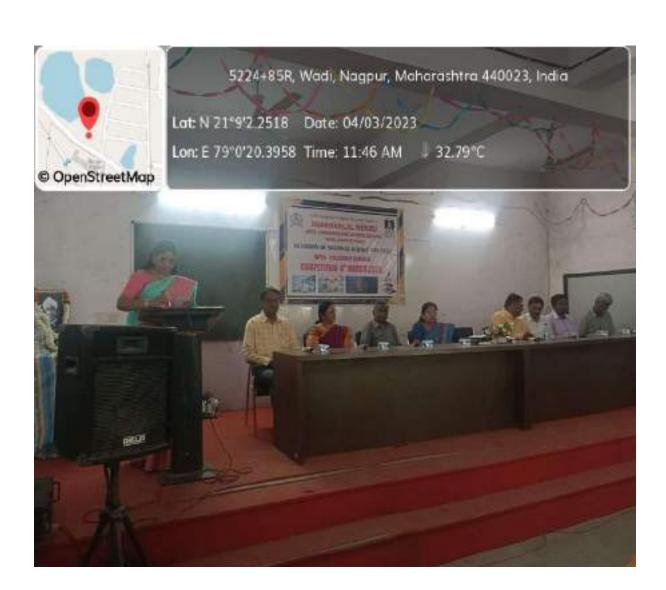

After that Dr. Manisha Bhatkulkar mam Convey the Introductory Remark about Zoological Association program, Zoological society formation and wildlife week celebration, poster competition and various events which are going to held by zoological society.

She also introduces chief guest of program Shri Ajinkya Bhatkar sir for inauguration of zoological society and address students with their valuable guidance.

Shri Ajinkya Bhatkar sir gave so much useful information to our students about wildlife, wildlife crime they told us that how they rescue so many animals as well as birds.