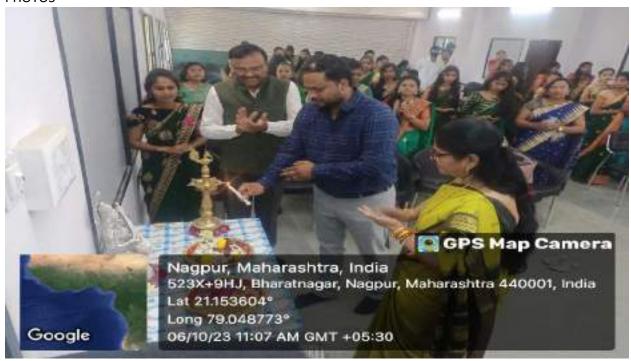

The program was conducted on 6<sup>th</sup> October 2023 at room no. 107, program got started around 11Am with the arrival of guests.

Firstly the Guest arrived and Program started with worshipping Maa Sarasvati by lightning of Lamp.

All the respected guests took their respective seats on dais.

Program started with Vidhyapith song. All the guest firstly the president of program Dr. Sanjay Tekade sir felicitated chief guest Shri. Ajinkya Bhatkar sir (Senior Project Officer WWF India and Honorable wildlife warden by offering Fruit basket as a token of Respect.