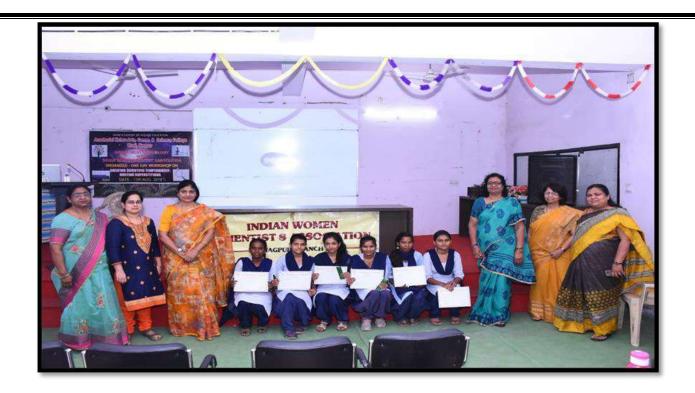

|   |                    | He also created awareness among students about the impact of these things and how trading of animals can be done for money and how we can avoid these things.  Various laws can be introduced by them, so that we can able to understand the severity of what is happening in our world.  After their valuable guidance president of program Dr. Sanjay Tekade sir gave presidential speech.Dr. Manisha Bhatkulkar mam announce the results of poster competition.  In poster competition following students were winners.  1) Miss. Tinu RahangdaleBSc. First year  2) Miss. Akansha Ramteke BSc. Second year  3) Miss. Shraddha Chawhan BSc. Second year  After that Mr.Vashisht Bhowte President of Zoological Society proposed the vote of Thanks, and with that program has been ended. |
|---|--------------------|----------------------------------------------------------------------------------------------------------------------------------------------------------------------------------------------------------------------------------------------------------------------------------------------------------------------------------------------------------------------------------------------------------------------------------------------------------------------------------------------------------------------------------------------------------------------------------------------------------------------------------------------------------------------------------------------------------------------------------------------------------------------------------------------|
| 2 | Outcome/<br>Result | <ol> <li>Increased self-awareness among students.</li> <li>They can push their boundaries and explore new environments and gain new experiences.</li> <li>They can educate the general public about the biodiversity that makes up the world.</li> <li>They can take initiatives and aware people by organizing camps and also they tell people about laws that how to protect nature and it will be beneficial for them.</li> </ol>                                                                                                                                                                                                                                                                                                                                                         |

Convener

Dr. Manisha Bhatkulkar

Principal

Stacode

Dr. Sanjay.S. Tekade