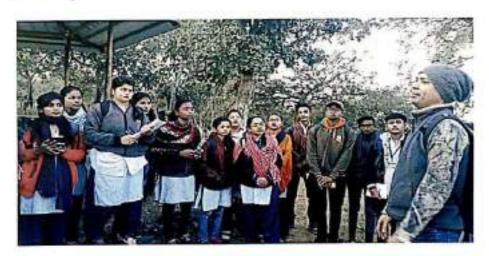

# Beyond The Campus Environmental Promotion Activities

#### Internal Quality Assurance Cell (IQAC): 2023-2024 Report of Event/ Inaugural function of Zoological Society

| Name of the Department/<br>committee | Department of Zoology / Nature Green Club |
|--------------------------------------|-------------------------------------------|
| Name of the<br>Coordinator/Convener  | Dr. Manisha Bhatkulkar                    |
| Title of the Event/ Programme        | Inaugural function of Zoological Society  |
| Date of the Programme                | 06 October 2023                           |

| S. | Name of   | Report |
|----|-----------|--------|
| No | the Event |        |
|    |           |        |
|    |           |        |

Inaugural function of Zoological Society.

The Zoological Association was formally inaugurated on 6 Oct 2023. The Guest speaker invited for that program Mr. Ajinkya Bhatkar Sir WWF Senior project officer & Wildlife warden. He speak about wildlife crime, Environment protection Act, and how we can protect the wildlife in their natural habitats as well as certain steps can be taken to avoid such wildlife crime.