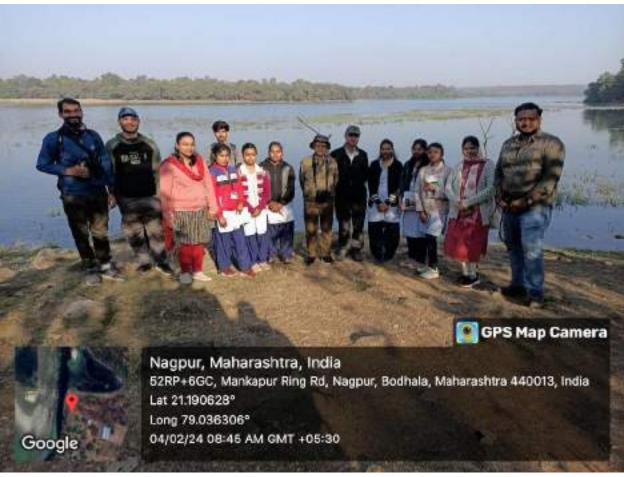

| Sejal        |
| 4      | Ku. Rushika Bawane     | Buc and year               |              |
| 5      | Ku.Bhumika Meshram     | asc and year               | (B)meshrace) |
| 6      | Ku.Shivani Shende      | ASC 200 years              | (S)Shinds    |
| 7      | Mr. Aniket Dhande      | Ex Student                 | AN FORT      |
|        |                        | re present for the Program | m.           |
| 1      | Dr. Manisha Bhatkulkar | Blankt                     | •            |
| 2      | Dr. Avinash Ingole     | - ATT                      |              |

No. of stirdents present - 07 Jeachen present - 02

Dr. Manisha Bhatkulkar Associate Professor and Head Dept. of Zoology Jawaharlal Nehru Arts, Comm. and Science College Waldi, Nagpur,

#### PHOTOS-



























### नवभारत

# पक्षियों की प्रजातियों के बारे में जाना

■वाडी (सं). वन्यजीव सप्ताह के अंतर्गत नागपुर वनविभाग व जवाहरलाल नेहरू आर्ट्स, कॉमर्स एंड साइंस, साइंस कॉलेज वाडी के रनेचर ग्रीन क्लबर प्राणीशास्त्र व रसायनशास्त्र विभाग के संयुक्त प्रयास से

विद्यार्थीयो के लिए निसर्ग भ्रमण उपक्रम का आयोजन किया गया.इसके अंतर्गत विद्यार्थीयो ने प्राकृतिक अध्ययन हेतू अंबाझरी उद्यान व बालासाहेब ठाकरे गोरेवाडा आंतरराष्ट्रीय प्राणी संग्रहालय स्थित जीवशास्त्र भेंट दी. मार्गदर्शक दर्शन द्धाने ने विद्यार्थीयो को पक्षीयों की विभिन्न



प्रजाती, अधिवास, निरीक्षण विषय में मार्गदर्शन किया. यह उपक्रम श्रीलक्ष्मी ए. (वनसंरक्षक, नागपूर), डॉ.भारतसिंह हाडा, उपवनसंरक्षक, प्राचार्य डॉ. संजय टेकाडे व रसायनशास्त्र विभाग प्रमुख डॉ. नितीन कोंगरे के सहकार्य व मार्गदर्शन में आयोजित किया गया.

Nagpur-metro Edi