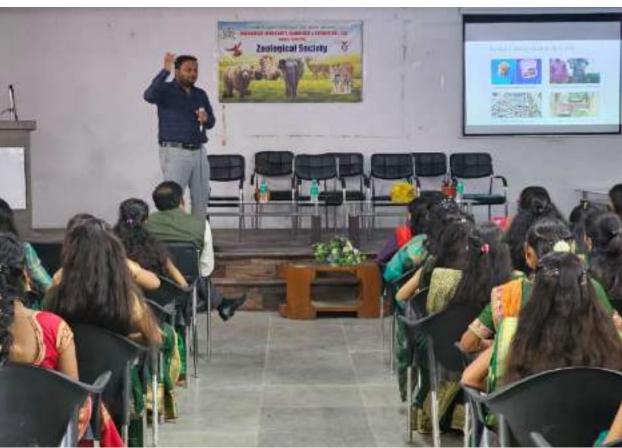

| S. | Name of   | Report |
|----|-----------|--------|
| No | the Event |        |
|    |           |        |
|    |           |        |

Inaugural function of Zoological Society.

The Zoological Association was formally inaugurated on 6 Oct 2023. The Guest speaker invited for that program Mr. Ajinkya Bhatkar Sir WWF Senior project officer & Wildlife warden. He speak about wildlife crime, Environment protection Act, and how we can protect the wildlife in their natural habitats as well as certain steps can be taken to avoid such wildlife crime.

After that Dr. Manisha Bhatkulkar mam Convey the Introductory Remark about Zoological Association program, Zoological society formation and wildlife week celebration, poster competition and various events which are going to held by zoological society.

She also introduces chief guest of program Shri Ajinkya Bhatkar sir for inauguration of zoological society and address students with their valuable guidance.

Shri Ajinkya Bhatkar sir gave so much useful information to our students about wildlife, wildlife crime they told us that how they rescue so many animals as well as birds.