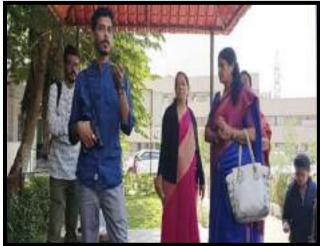

| S. | Name of   | Report |
|----|-----------|--------|
| No | the Event |        |
|    |           |        |
|    |           |        |

Inaugural function of Zoological Society.

The Zoological Association was formally inaugurated on 6 Oct 2023. The Guest speaker invited for that program Mr. Ajinkya Bhatkar Sir WWF Senior project officer & Wildlife warden. He speak about wildlife crime, Environment protection Act, and how we can protect the wildlife in their natural habitats as well as certain steps can be taken to avoid such wildlife crime.

She also introduces chief guest of program Shri Ajinkya Bhatkar sir for inauguration of zoological society and address students with their valuable guidance.

Shri Ajinkya Bhatkar sir gave so much useful information to our students about wildlife, wildlife crime they told us that how they rescue so many animals as well as birds.