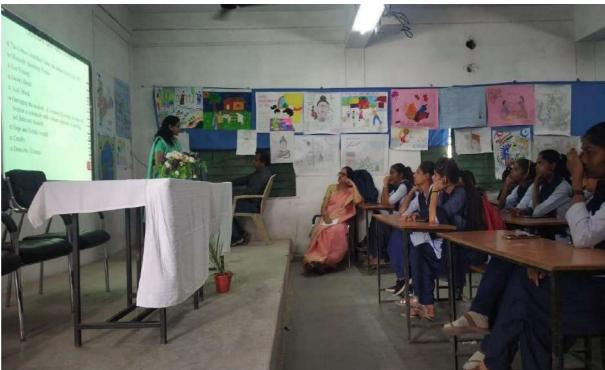

#### IQAC/WOMEN GRIVANCE REDRESSAL CELL Sexual Harassment of Women at Workplace 2023-24

| Name of the Department/<br>committee | IQAC/Women Grievance Redressal Cell     |
|--------------------------------------|-----------------------------------------|
| Name of the Coordinator              | Dr Kalpana Borkar                       |
|                                      | Dr Leena V Phate                        |
|                                      | Dr Nitin Kongre                         |
|                                      | Dr Premlata Kurhekar                    |
| Title of the Event/                  | Sexual Harassment of Women at Workplace |
| Programme                            |                                         |
| Date of the Programme                | 28/10/2023                              |

| <b>S.</b> | Name of the Event | Report |
|-----------|-------------------|--------|
| No        |                   |        |

| 1 | Awareness Program<br>on Sexual Harassment<br>of Women at<br>Workplace | <ul> <li>The Women Grievance Redressal cell organised<br/>an Awareness program on Sexual Harassment of<br/>Women at Workplace on 02 November 2023.</li> <li>Dr Kalpana Borkar welcomed the guests.</li> <li>Adv Priya Zoting enlightened the students about<br/>the concept of sexual harassment. She elaborated<br/>the about the legal protection provided by<br/>judiciary for sexual harassment at workplace and<br/>the need of creating awareness among the girl<br/>students and working women.</li> <li>IQAC coordinator Dr Narendra Gharad presented<br/>his remarks on the occasion.</li> <li>Principal of the college Dr Sanjay Tekade gave<br/>the presidential speech.</li> <li>Akanksha Bangar conducted the program and<br/>Vaidhavi Telmore gave vote of thanks.</li> </ul> |
|---|-----------------------------------------------------------------------|---------------------------------------------------------------------------------------------------------------------------------------------------------------------------------------------------------------------------------------------------------------------------------------------------------------------------------------------------------------------------------------------------------------------------------------------------------------------------------------------------------------------------------------------------------------------------------------------------------------------------------------------------------------------------------------------------------------------------------------------------------------------------------------------|
| 2 | Outcome                                                               | <ul> <li>Increased Awareness: Participants gain a clearer understanding of what constitutes sexual harassment, including its various forms and implications</li> <li>Enhanced Workplace Culture: The program fosters a culture of respect and accountability, promoting a safer and more inclusive environment.</li> <li>Empowered Individuals: Participants feel more confident in asserting their rights and supporting others who may experience harassment.</li> <li>Dialogue and Openness: The program encourages ongoing conversations about sexual harassment, leading to greater community awareness and shared commitment to addressing the issue.</li> </ul>                                                                                                                      |