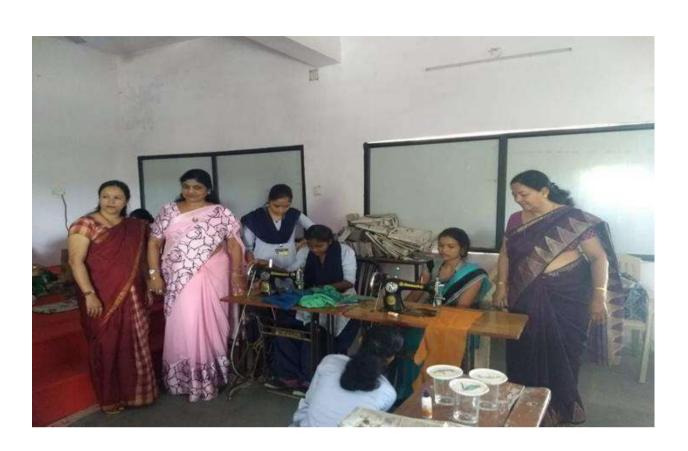

#### Entrepreneurship Development Cell & Women Grievance Redressal Cell:

#### 2022-2023

#### Grooming and Make-up Workshop

| Grooming und Mune up Workshop        |                                                                       |  |  |  |
|--------------------------------------|-----------------------------------------------------------------------|--|--|--|
| Name of the Department/<br>committee | Entrepreneurship Development Cell &<br>Women Grievance Redressal Cell |  |  |  |
| Name of the Coordinator              | Dr Archana K Deshmukh<br>Dr Leena V Phate                             |  |  |  |
| Title of the Event/ Programme        | me Grooming and Make-up Workshop                                      |  |  |  |
| Date of the Programme                | 21 November 2022                                                      |  |  |  |

#### **Objective of the event/Programme:**

- To create awareness about business opportunities as a grooming and make-up artist.
- This workshop is intended to provide the participants knowledge of personal care, which will help them, develop a personality and confidently express themselves in front of guests.
- Understand the importance of good grooming, make-up
- Become an inspirational role model
- Learn to positively influence others.