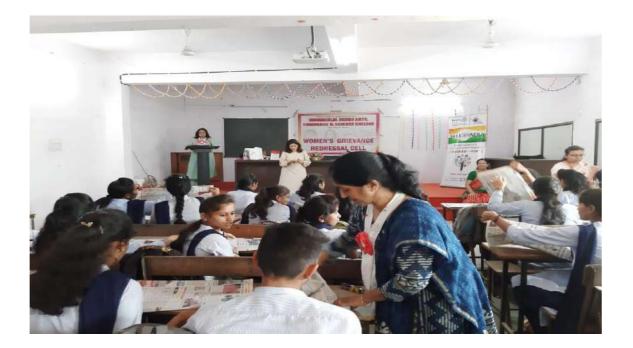

#### IQAC/WOMEN GRIVANCE REDRESSAL CELL Sexual Harassment of Women at Workplace 2023-24

| Name of the Department/<br>committee | IQAC/Women Grievance Redressal Cell     |
|--------------------------------------|-----------------------------------------|
| Name of the Coordinator              | Dr Kalpana Borkar                       |
|                                      | Dr Leena V Phate                        |
|                                      | Dr Nitin Kongre                         |
|                                      | Dr Premlata Kurhekar                    |
| Title of the Event/                  | Sexual Harassment of Women at Workplace |
| Programme                            |                                         |
| Date of the Programme                | 28/10/2023                              |

| <b>S.</b> | Name of the Event | Report |
|-----------|-------------------|--------|
| No        |                   |        |

| 1 | Awareness Program<br>on Sexual Harassment<br>of Women at<br>Workplace | <ul> <li>The Women Grievance Redressal cell organised<br/>an Awareness program on Sexual Harassment of<br/>Women at Workplace on 02 November 2023.</li> <li>Dr Kalpana Borkar welcomed the guests.</li> <li>Adv Priya Zoting enlightened the students about<br/>the concept of sexual harassment. She elaborated<br/>the about the legal protection provided by<br/>judiciary for sexual harassment at workplace and<br/>the need of creating awareness among the girl<br/>students and working women.</li> <li>IQAC coordinator Dr Narendra Gharad presented<br/>his remarks on the occasion.</li> <li>Principal of the college Dr Sanjay Tekade gave<br/>the presidential speech.</li> <li>Akanksha Bangar conducted the program and<br/>Vaidhavi Telmore gave vote of thanks.</li> </ul> |
|---|-----------------------------------------------------------------------|---------------------------------------------------------------------------------------------------------------------------------------------------------------------------------------------------------------------------------------------------------------------------------------------------------------------------------------------------------------------------------------------------------------------------------------------------------------------------------------------------------------------------------------------------------------------------------------------------------------------------------------------------------------------------------------------------------------------------------------------------------------------------------------------|
| 2 | Outcome                                                               | <ul> <li>Increased Awareness: Participants gain a clearer understanding of what constitutes sexual harassment, including its various forms and implications</li> <li>Enhanced Workplace Culture: The program fosters a culture of respect and accountability, promoting a safer and more inclusive environment.</li> <li>Empowered Individuals: Participants feel more confident in asserting their rights and supporting others who may experience harassment.</li> <li>Dialogue and Openness: The program encourages ongoing conversations about sexual harassment, leading to greater community awareness and shared commitment to addressing the issue.</li> </ul>                                                                                                                      |