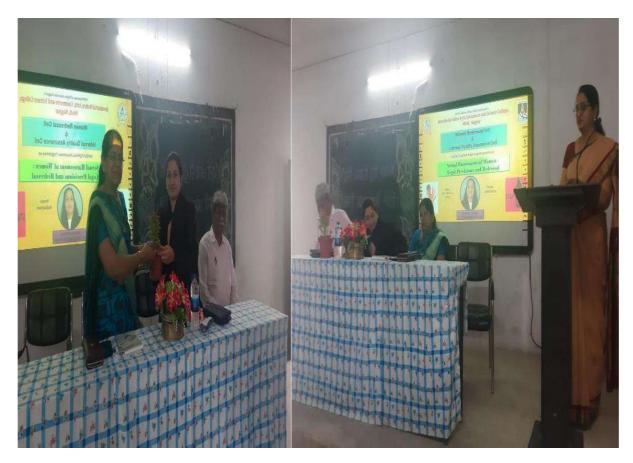

#### IQAC/WOMEN GRIVANCE REDRESSAL CELL

Awareness Program on Gender Equity and Sexual Harassment 2023-24

| Name of the Department/<br>committee | IQAC/Women Grievance Redressal Cell                                              |
|--------------------------------------|----------------------------------------------------------------------------------|
| Name of the Coordinator              | Dr Kalpana Borkar<br>Dr Leena V Phate<br>Dr Nitin Kongre<br>Dr Premlata Kurhekar |
| Title of the Event/ Programme        | Awareness Program on Gender Equity and<br>Sexual Harassment                      |
| Date of the Programme                | 08/12/2023                                                                       |

#### **Objective of the event/Programme:**

- Education and Understanding: Provide participants with a clear understanding of what constitutes sexual harassment, including definitions, examples, and the different forms it can take.
- Legal Framework: Inform attendees about relevant laws and regulations regarding sexual harassment in the workplace and other settings, including rights and responsibilities of both employees and employers.
- Recognizing Signs: Help participants recognize the signs of sexual harassment, both in themselves and in others, to foster a more supportive environment.
- Promoting a Safe Environment: Encourage a culture of respect and safety where individuals feel empowered to speak up and report incidents of harassment.
- Reporting Procedures: Clarify the reporting processes and support systems available for victims of sexual harassment, ensuring that attendees know how to seek help.
- Empowerment: Empower participants with tools and resources to assert their rights and support others, enhancing overall workplace morale and safety.
- Encouraging Dialogue: Facilitate open discussions around sexual harassment, allowing participants to share experiences and insights, which can lead to greater awareness and empathy.

| S.<br>No | Name of the<br>Event                                                 | Report                                                                                                                                                                                                                                                                                                                                                                                                                                                                                                                                                                                                                                                                                                                                         |
|----------|----------------------------------------------------------------------|------------------------------------------------------------------------------------------------------------------------------------------------------------------------------------------------------------------------------------------------------------------------------------------------------------------------------------------------------------------------------------------------------------------------------------------------------------------------------------------------------------------------------------------------------------------------------------------------------------------------------------------------------------------------------------------------------------------------------------------------|
| 1        | Awareness<br>Program on<br>Gender Equity<br>and Sexual<br>Harassment | <ul> <li>The Women Grievance Redressal cell organised an Awareness program on Gender Equity and Sexual Harassment on 9 December 2023.</li> <li>Dr Nitin Kongre welcomed the guests.</li> <li>Adv Payal Thavare enlightened the students about the concept of gender equity and sexual harassment. She elaborated the concept of gender and the need of social equality. Madam also elucidated about the legal protection provided by judiciary for sexual harassment.</li> <li>IQAC coordinator Dr Narendra Gharad presented his remarks on the occasion.</li> <li>Principal of the college Dr Sanjay Tekade gave the presidential speech.</li> <li>Akanksha Bangar conducted the program and Vaidhavi Telmore gave vote of thanks.</li> </ul> |
| 2        | Outcome                                                              | <ul> <li>Increased Awareness: Participants gain a clearer<br/>understanding of what constitutes sexual harassment, including<br/>its various forms and implications</li> <li>Enhanced Workplace Culture: The program fosters a culture<br/>of respect and accountability, promoting a safer and more<br/>inclusive environment.</li> <li>Empowered Individuals: Participants feel more confident in<br/>asserting their rights and supporting others who may experience<br/>harassment.</li> <li>Dialogue and Openness: The program encourages ongoing<br/>conversations about sexual harassment, leading to greater<br/>community awareness and shared commitment to addressing the<br/>issue.</li> </ul>                                     |