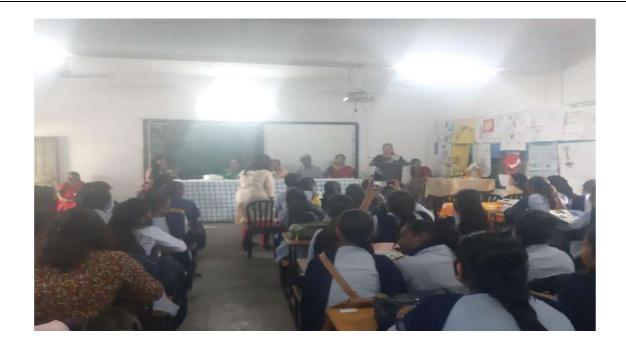

#### IQAC/WOMEN GRIVANCE REDRESSAL CELL Sexual Harassment of Women at Workplace 2023-24

| Name of the Department/<br>committee | IQAC/Women Grievance Redressal Cell     |
|--------------------------------------|-----------------------------------------|
| Name of the Coordinator              | Dr Kalpana Borkar                       |
|                                      | Dr Leena V Phate                        |
|                                      | Dr Nitin Kongre                         |
|                                      | Dr Premlata Kurhekar                    |
| Title of the Event/                  | Sexual Harassment of Women at Workplace |
| Programme                            |                                         |
| Date of the Programme                | 28/10/2023                              |

#### **Objective of the event/Programme:**

- Education and Understanding: Provide participants with a clear understanding of what constitutes sexual harassment, including definitions, examples, and the different forms it can take.
- Legal Framework: Inform attendees about relevant laws and regulations regarding sexual harassment in the workplace and other settings, including rights and responsibilities of both employees and employers.
- Recognizing Signs: Help participants recognize the signs of sexual harassment, both in themselves and in others, to foster a more supportive environment.
- Promoting a Safe Environment: Encourage a culture of respect and safety where individuals feel empowered to speak up and report incidents of harassment.
- Reporting Procedures: Clarify the reporting processes and support systems available for victims of sexual harassment, ensuring that attendees know how to seek help.
- Empowerment: Empower participants with tools and resources to assert their rights and support others, enhancing overall workplace morale and safety.
- Encouraging Dialogue: Facilitate open discussions around sexual harassment, allowing participants to share experiences and insights, which can lead to greater awareness and empathy.

| <b>S.</b> | Name of the Event | Report |
|-----------|-------------------|--------|
| No        |                   |        |

| 1 | Awareness Program<br>on Sexual Harassment<br>of Women at<br>Workplace | <ul> <li>The Women Grievance Redressal cell organised<br/>an Awareness program on Sexual Harassment of<br/>Women at Workplace on 02 November 2023.</li> <li>Dr Kalpana Borkar welcomed the guests.</li> <li>Adv Priya Zoting enlightened the students about<br/>the concept of sexual harassment. She elaborated<br/>the about the legal protection provided by<br/>judiciary for sexual harassment at workplace and<br/>the need of creating awareness among the girl<br/>students and working women.</li> <li>IQAC coordinator Dr Narendra Gharad presented<br/>his remarks on the occasion.</li> <li>Principal of the college Dr Sanjay Tekade gave<br/>the presidential speech.</li> <li>Akanksha Bangar conducted the program and<br/>Vaidhavi Telmore gave vote of thanks.</li> </ul> |
|---|-----------------------------------------------------------------------|---------------------------------------------------------------------------------------------------------------------------------------------------------------------------------------------------------------------------------------------------------------------------------------------------------------------------------------------------------------------------------------------------------------------------------------------------------------------------------------------------------------------------------------------------------------------------------------------------------------------------------------------------------------------------------------------------------------------------------------------------------------------------------------------|
| 2 | Outcome                                                               | <ul> <li>Increased Awareness: Participants gain a clearer understanding of what constitutes sexual harassment, including its various forms and implications</li> <li>Enhanced Workplace Culture: The program fosters a culture of respect and accountability, promoting a safer and more inclusive environment.</li> <li>Empowered Individuals: Participants feel more confident in asserting their rights and supporting others who may experience harassment.</li> <li>Dialogue and Openness: The program encourages ongoing conversations about sexual harassment, leading to greater community awareness and shared commitment to addressing the issue.</li> </ul>                                                                                                                      |