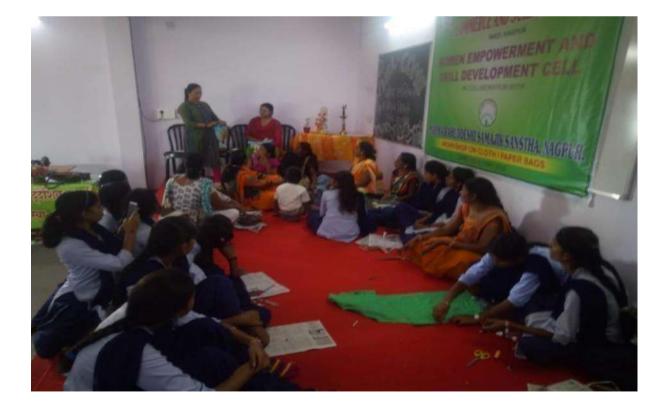

#### Entrepreneurship Development Cell & Women Grievance Redressal Cell:

#### 2022-2023

#### Grooming and Make-up Workshop

| Grooming und Mune up Workshop        |                                                                       |  |  |  |
|--------------------------------------|-----------------------------------------------------------------------|--|--|--|
| Name of the Department/<br>committee | Entrepreneurship Development Cell &<br>Women Grievance Redressal Cell |  |  |  |
| Name of the Coordinator              | Dr Archana K Deshmukh<br>Dr Leena V Phate                             |  |  |  |
| Title of the Event/ Programme        | me Grooming and Make-up Workshop                                      |  |  |  |
| Date of the Programme                | 21 November 2022                                                      |  |  |  |

#### **Objective of the event/Programme:**

- To create awareness about business opportunities as a grooming and make-up artist.
- This workshop is intended to provide the participants knowledge of personal care, which will help them, develop a personality and confidently express themselves in front of guests.
- Understand the importance of good grooming, make-up
- Become an inspirational role model
- Learn to positively influence others.