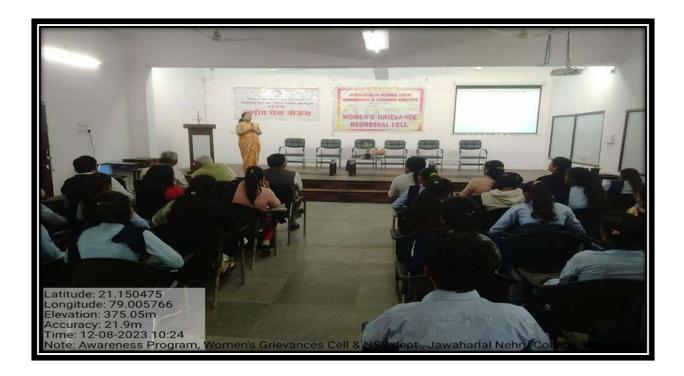

#### IQAC/WOMEN GRIVANCE REDRESSAL CELL Sexual Harassment of Women at Workplace 2023-24

| Name of the Department/<br>committee | IQAC/Women Grievance Redressal Cell     |
|--------------------------------------|-----------------------------------------|
| Name of the Coordinator              | Dr Kalpana Borkar                       |
|                                      | Dr Leena V Phate                        |
|                                      | Dr Nitin Kongre                         |
|                                      | Dr Premlata Kurhekar                    |
| Title of the Event/                  | Sexual Harassment of Women at Workplace |
| Programme                            |                                         |
| Date of the Programme                | 28/10/2023                              |

| <b>S.</b> | Name of the Event | Report |
|-----------|-------------------|--------|
| No        |                   |        |

| 1 | Awareness Program<br>on Sexual Harassment<br>of Women at<br>Workplace | <ul> <li>The Women Grievance Redressal cell organised<br/>an Awareness program on Sexual Harassment of<br/>Women at Workplace on 02 November 2023.</li> <li>Dr Kalpana Borkar welcomed the guests.</li> <li>Adv Priya Zoting enlightened the students about<br/>the concept of sexual harassment. She elaborated<br/>the about the legal protection provided by<br/>judiciary for sexual harassment at workplace and<br/>the need of creating awareness among the girl<br/>students and working women.</li> <li>IQAC coordinator Dr Narendra Gharad presented<br/>his remarks on the occasion.</li> <li>Principal of the college Dr Sanjay Tekade gave<br/>the presidential speech.</li> <li>Akanksha Bangar conducted the program and<br/>Vaidhavi Telmore gave vote of thanks.</li> </ul> |
|---|-----------------------------------------------------------------------|---------------------------------------------------------------------------------------------------------------------------------------------------------------------------------------------------------------------------------------------------------------------------------------------------------------------------------------------------------------------------------------------------------------------------------------------------------------------------------------------------------------------------------------------------------------------------------------------------------------------------------------------------------------------------------------------------------------------------------------------------------------------------------------------|
| 2 | Outcome                                                               | <ul> <li>Increased Awareness: Participants gain a clearer understanding of what constitutes sexual harassment, including its various forms and implications</li> <li>Enhanced Workplace Culture: The program fosters a culture of respect and accountability, promoting a safer and more inclusive environment.</li> <li>Empowered Individuals: Participants feel more confident in asserting their rights and supporting others who may experience harassment.</li> <li>Dialogue and Openness: The program encourages ongoing conversations about sexual harassment, leading to greater community awareness and shared commitment to addressing the issue.</li> </ul>                                                                                                                      |