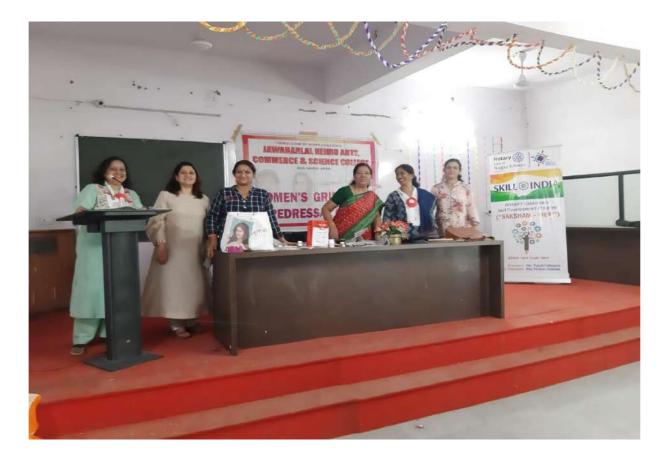

#### IQAC/WOMEN GRIVANCE REDRESSAL CELL Sexual Harassment of Women at Workplace 2023-24

| Name of the Department/<br>committee | IQAC/Women Grievance Redressal Cell     |
|--------------------------------------|-----------------------------------------|
| Name of the Coordinator              | Dr Kalpana Borkar                       |
|                                      | Dr Leena V Phate                        |
|                                      | Dr Nitin Kongre                         |
|                                      | Dr Premlata Kurhekar                    |
| Title of the Event/                  | Sexual Harassment of Women at Workplace |
| Programme                            |                                         |
| Date of the Programme                | 28/10/2023                              |

| <b>S.</b> | Name of the Event | Report |
|-----------|-------------------|--------|
| No        |                   |        |

| 1 | Awareness Program<br>on Sexual Harassment<br>of Women at<br>Workplace | <ul> <li>The Women Grievance Redressal cell organised<br/>an Awareness program on Sexual Harassment of<br/>Women at Workplace on 02 November 2023.</li> <li>Dr Kalpana Borkar welcomed the guests.</li> <li>Adv Priya Zoting enlightened the students about<br/>the concept of sexual harassment. She elaborated<br/>the about the legal protection provided by<br/>judiciary for sexual harassment at workplace and<br/>the need of creating awareness among the girl<br/>students and working women.</li> <li>IQAC coordinator Dr Narendra Gharad presented<br/>his remarks on the occasion.</li> <li>Principal of the college Dr Sanjay Tekade gave<br/>the presidential speech.</li> <li>Akanksha Bangar conducted the program and<br/>Vaidhavi Telmore gave vote of thanks.</li> </ul> |
|---|-----------------------------------------------------------------------|---------------------------------------------------------------------------------------------------------------------------------------------------------------------------------------------------------------------------------------------------------------------------------------------------------------------------------------------------------------------------------------------------------------------------------------------------------------------------------------------------------------------------------------------------------------------------------------------------------------------------------------------------------------------------------------------------------------------------------------------------------------------------------------------|
| 2 | Outcome                                                               | <ul> <li>Increased Awareness: Participants gain a clearer understanding of what constitutes sexual harassment, including its various forms and implications</li> <li>Enhanced Workplace Culture: The program fosters a culture of respect and accountability, promoting a safer and more inclusive environment.</li> <li>Empowered Individuals: Participants feel more confident in asserting their rights and supporting others who may experience harassment.</li> <li>Dialogue and Openness: The program encourages ongoing conversations about sexual harassment, leading to greater community awareness and shared commitment to addressing the issue.</li> </ul>                                                                                                                      |