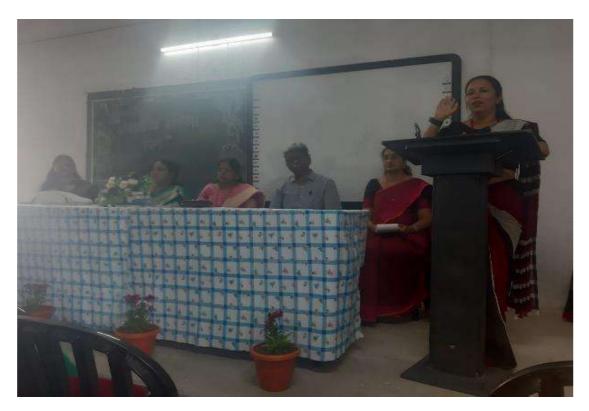

#### IQAC/WOMEN GRIVANCE REDRESSAL CELL Sexual Harassment of Women at Workplace 2023-24

| Name of the Department/<br>committee | IQAC/Women Grievance Redressal Cell     |
|--------------------------------------|-----------------------------------------|
| Name of the Coordinator              | Dr Kalpana Borkar                       |
|                                      | Dr Leena V Phate                        |
|                                      | Dr Nitin Kongre                         |
|                                      | Dr Premlata Kurhekar                    |
| Title of the Event/                  | Sexual Harassment of Women at Workplace |
| Programme                            |                                         |
| Date of the Programme                | 28/10/2023                              |

#### **Objective of the event/Programme:**

- Education and Understanding: Provide participants with a clear understanding of what constitutes sexual harassment, including definitions, examples, and the different forms it can take.
- Legal Framework: Inform attendees about relevant laws and regulations regarding sexual harassment in the workplace and other settings, including rights and responsibilities of both employees and employers.
- Recognizing Signs: Help participants recognize the signs of sexual harassment, both in themselves and in others, to foster a more supportive environment.
- Promoting a Safe Environment: Encourage a culture of respect and safety where individuals feel empowered to speak up and report incidents of harassment.
- Reporting Procedures: Clarify the reporting processes and support systems available for victims of sexual harassment, ensuring that attendees know how to seek help.
- Empowerment: Empower participants with tools and resources to assert their rights and support others, enhancing overall workplace morale and safety.
- Encouraging Dialogue: Facilitate open discussions around sexual harassment, allowing participants to share experiences and insights, which can lead to greater awareness and empathy.

| <b>S.</b> | Name of the Event | Report |
|-----------|-------------------|--------|
| No        |                   |        |

| 1 | Awareness Program<br>on Sexual Harassment<br>of Women at<br>Workplace | <ul> <li>The Women Grievance Redressal cell organised<br/>an Awareness program on Sexual Harassment of<br/>Women at Workplace on 02 November 2023.</li> <li>Dr Kalpana Borkar welcomed the guests.</li> <li>Adv Priya Zoting enlightened the students about<br/>the concept of sexual harassment. She elaborated<br/>the about the legal protection provided by<br/>judiciary for sexual harassment at workplace and<br/>the need of creating awareness among the girl<br/>students and working women.</li> <li>IQAC coordinator Dr Narendra Gharad presented<br/>his remarks on the occasion.</li> <li>Principal of the college Dr Sanjay Tekade gave<br/>the presidential speech.</li> <li>Akanksha Bangar conducted the program and<br/>Vaidhavi Telmore gave vote of thanks.</li> </ul> |
|---|-----------------------------------------------------------------------|---------------------------------------------------------------------------------------------------------------------------------------------------------------------------------------------------------------------------------------------------------------------------------------------------------------------------------------------------------------------------------------------------------------------------------------------------------------------------------------------------------------------------------------------------------------------------------------------------------------------------------------------------------------------------------------------------------------------------------------------------------------------------------------------|
| 2 | Outcome                                                               | <ul> <li>Increased Awareness: Participants gain a clearer understanding of what constitutes sexual harassment, including its various forms and implications</li> <li>Enhanced Workplace Culture: The program fosters a culture of respect and accountability, promoting a safer and more inclusive environment.</li> <li>Empowered Individuals: Participants feel more confident in asserting their rights and supporting others who may experience harassment.</li> <li>Dialogue and Openness: The program encourages ongoing conversations about sexual harassment, leading to greater community awareness and shared commitment to addressing the issue.</li> </ul>                                                                                                                      |