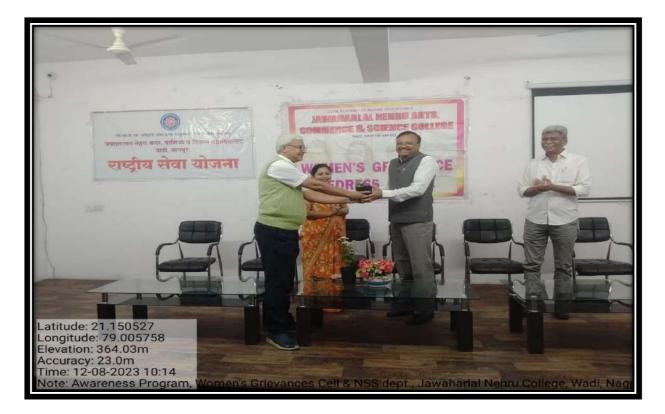

#### IQAC/WOMEN GRIVANCE REDRESSAL CELL Sexual Harassment of Women at Workplace 2023-24

| Name of the Department/<br>committee | IQAC/Women Grievance Redressal Cell     |
|--------------------------------------|-----------------------------------------|
| Name of the Coordinator              | Dr Kalpana Borkar                       |
|                                      | Dr Leena V Phate                        |
|                                      | Dr Nitin Kongre                         |
|                                      | Dr Premlata Kurhekar                    |
| Title of the Event/                  | Sexual Harassment of Women at Workplace |
| Programme                            |                                         |
| Date of the Programme                | 28/10/2023                              |

| <b>S.</b> | Name of the Event | Report |
|-----------|-------------------|--------|
| No        |                   |        |

| 1 | Awareness Program<br>on Sexual Harassment<br>of Women at<br>Workplace | <ul> <li>The Women Grievance Redressal cell organised<br/>an Awareness program on Sexual Harassment of<br/>Women at Workplace on 02 November 2023.</li> <li>Dr Kalpana Borkar welcomed the guests.</li> <li>Adv Priya Zoting enlightened the students about<br/>the concept of sexual harassment. She elaborated<br/>the about the legal protection provided by<br/>judiciary for sexual harassment at workplace and<br/>the need of creating awareness among the girl<br/>students and working women.</li> <li>IQAC coordinator Dr Narendra Gharad presented<br/>his remarks on the occasion.</li> <li>Principal of the college Dr Sanjay Tekade gave<br/>the presidential speech.</li> <li>Akanksha Bangar conducted the program and<br/>Vaidhavi Telmore gave vote of thanks.</li> </ul> |
|---|-----------------------------------------------------------------------|---------------------------------------------------------------------------------------------------------------------------------------------------------------------------------------------------------------------------------------------------------------------------------------------------------------------------------------------------------------------------------------------------------------------------------------------------------------------------------------------------------------------------------------------------------------------------------------------------------------------------------------------------------------------------------------------------------------------------------------------------------------------------------------------|
| 2 | Outcome                                                               | <ul> <li>Increased Awareness: Participants gain a clearer understanding of what constitutes sexual harassment, including its various forms and implications</li> <li>Enhanced Workplace Culture: The program fosters a culture of respect and accountability, promoting a safer and more inclusive environment.</li> <li>Empowered Individuals: Participants feel more confident in asserting their rights and supporting others who may experience harassment.</li> <li>Dialogue and Openness: The program encourages ongoing conversations about sexual harassment, leading to greater community awareness and shared commitment to addressing the issue.</li> </ul>                                                                                                                      |