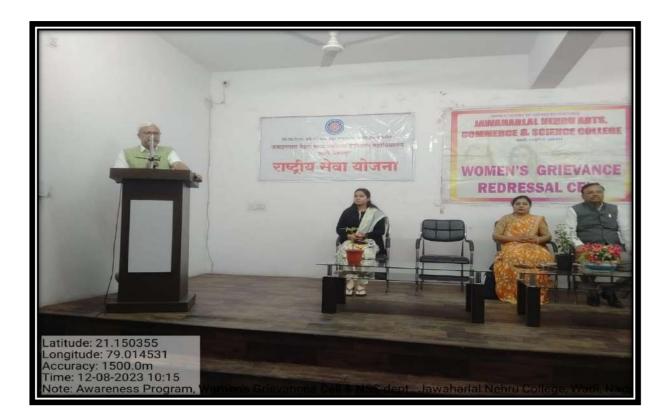

#### IQAC/WOMEN GRIVANCE REDRESSAL CELL Sexual Harassment of Women at Workplace 2023-24

| Name of the Department/<br>committee | IQAC/Women Grievance Redressal Cell     |
|--------------------------------------|-----------------------------------------|
| Name of the Coordinator              | Dr Kalpana Borkar                       |
|                                      | Dr Leena V Phate                        |
|                                      | Dr Nitin Kongre                         |
|                                      | Dr Premlata Kurhekar                    |
| Title of the Event/                  | Sexual Harassment of Women at Workplace |
| Programme                            |                                         |
| Date of the Programme                | 28/10/2023                              |

| <b>S.</b> | Name of the Event | Report |
|-----------|-------------------|--------|
| No        |                   |        |

| 1 | Awareness Program<br>on Sexual Harassment<br>of Women at<br>Workplace | <ul> <li>The Women Grievance Redressal cell organised<br/>an Awareness program on Sexual Harassment of<br/>Women at Workplace on 02 November 2023.</li> <li>Dr Kalpana Borkar welcomed the guests.</li> <li>Adv Priya Zoting enlightened the students about<br/>the concept of sexual harassment. She elaborated<br/>the about the legal protection provided by<br/>judiciary for sexual harassment at workplace and<br/>the need of creating awareness among the girl<br/>students and working women.</li> <li>IQAC coordinator Dr Narendra Gharad presented<br/>his remarks on the occasion.</li> <li>Principal of the college Dr Sanjay Tekade gave<br/>the presidential speech.</li> <li>Akanksha Bangar conducted the program and<br/>Vaidhavi Telmore gave vote of thanks.</li> </ul> |
|---|-----------------------------------------------------------------------|---------------------------------------------------------------------------------------------------------------------------------------------------------------------------------------------------------------------------------------------------------------------------------------------------------------------------------------------------------------------------------------------------------------------------------------------------------------------------------------------------------------------------------------------------------------------------------------------------------------------------------------------------------------------------------------------------------------------------------------------------------------------------------------------|
| 2 | Outcome                                                               | <ul> <li>Increased Awareness: Participants gain a clearer understanding of what constitutes sexual harassment, including its various forms and implications</li> <li>Enhanced Workplace Culture: The program fosters a culture of respect and accountability, promoting a safer and more inclusive environment.</li> <li>Empowered Individuals: Participants feel more confident in asserting their rights and supporting others who may experience harassment.</li> <li>Dialogue and Openness: The program encourages ongoing conversations about sexual harassment, leading to greater community awareness and shared commitment to addressing the issue.</li> </ul>                                                                                                                      |