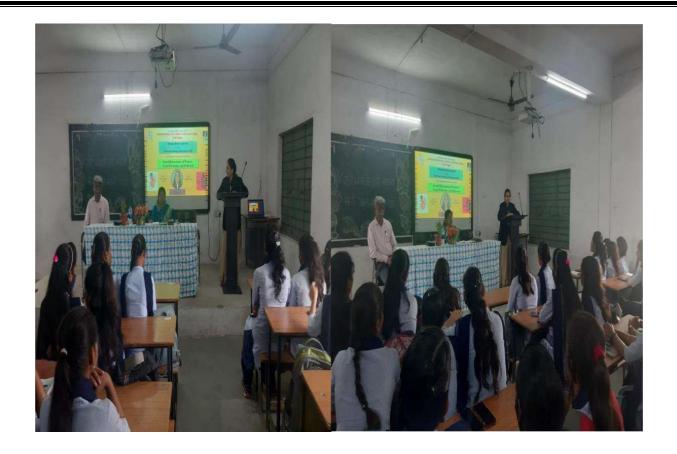

#### IQAC/WOMEN GRIVANCE REDRESSAL CELL

Awareness Program on Gender Equity and Sexual Harassment 2023-24

| Name of the Department/<br>committee | IQAC/Women Grievance Redressal Cell                                              |
|--------------------------------------|----------------------------------------------------------------------------------|
| Name of the Coordinator              | Dr Kalpana Borkar<br>Dr Leena V Phate<br>Dr Nitin Kongre<br>Dr Premlata Kurhekar |
| Title of the Event/ Programme        | Awareness Program on Gender Equity and<br>Sexual Harassment                      |
| Date of the Programme                | 08/12/2023                                                                       |

| S.<br>No | Name of the<br>Event                                                 | Report                                                                                                                                                                                                                                                                                                                                                                                                                                                                                                                                                                                                                                                                                                                                         |
|----------|----------------------------------------------------------------------|------------------------------------------------------------------------------------------------------------------------------------------------------------------------------------------------------------------------------------------------------------------------------------------------------------------------------------------------------------------------------------------------------------------------------------------------------------------------------------------------------------------------------------------------------------------------------------------------------------------------------------------------------------------------------------------------------------------------------------------------|
| 1        | Awareness<br>Program on<br>Gender Equity<br>and Sexual<br>Harassment | <ul> <li>The Women Grievance Redressal cell organised an Awareness program on Gender Equity and Sexual Harassment on 9 December 2023.</li> <li>Dr Nitin Kongre welcomed the guests.</li> <li>Adv Payal Thavare enlightened the students about the concept of gender equity and sexual harassment. She elaborated the concept of gender and the need of social equality. Madam also elucidated about the legal protection provided by judiciary for sexual harassment.</li> <li>IQAC coordinator Dr Narendra Gharad presented his remarks on the occasion.</li> <li>Principal of the college Dr Sanjay Tekade gave the presidential speech.</li> <li>Akanksha Bangar conducted the program and Vaidhavi Telmore gave vote of thanks.</li> </ul> |
| 2        | Outcome                                                              | <ul> <li>Increased Awareness: Participants gain a clearer<br/>understanding of what constitutes sexual harassment, including<br/>its various forms and implications</li> <li>Enhanced Workplace Culture: The program fosters a culture<br/>of respect and accountability, promoting a safer and more<br/>inclusive environment.</li> <li>Empowered Individuals: Participants feel more confident in<br/>asserting their rights and supporting others who may experience<br/>harassment.</li> <li>Dialogue and Openness: The program encourages ongoing<br/>conversations about sexual harassment, leading to greater<br/>community awareness and shared commitment to addressing the<br/>issue.</li> </ul>                                     |