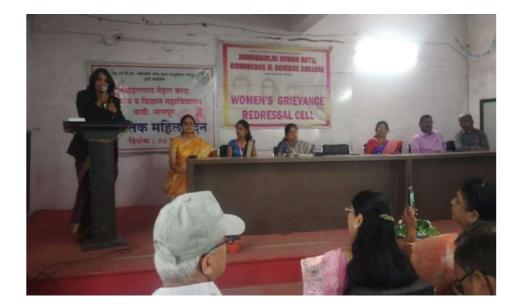

#### IQAC/WOMEN GRIVANCE REDRESSAL CELL Sexual Harassment of Women at Workplace 2023-24

| Name of the Department/<br>committee | IQAC/Women Grievance Redressal Cell     |
|--------------------------------------|-----------------------------------------|
| Name of the Coordinator              | Dr Kalpana Borkar                       |
|                                      | Dr Leena V Phate                        |
|                                      | Dr Nitin Kongre                         |
|                                      | Dr Premlata Kurhekar                    |
| Title of the Event/                  | Sexual Harassment of Women at Workplace |
| Programme                            |                                         |
| Date of the Programme                | 28/10/2023                              |

| <b>S.</b> | Name of the Event | Report |
|-----------|-------------------|--------|
| No        |                   |        |

| 1 | Awareness Program<br>on Sexual Harassment<br>of Women at<br>Workplace | <ul> <li>The Women Grievance Redressal cell organised<br/>an Awareness program on Sexual Harassment of<br/>Women at Workplace on 02 November 2023.</li> <li>Dr Kalpana Borkar welcomed the guests.</li> <li>Adv Priya Zoting enlightened the students about<br/>the concept of sexual harassment. She elaborated<br/>the about the legal protection provided by<br/>judiciary for sexual harassment at workplace and<br/>the need of creating awareness among the girl<br/>students and working women.</li> <li>IQAC coordinator Dr Narendra Gharad presented<br/>his remarks on the occasion.</li> <li>Principal of the college Dr Sanjay Tekade gave<br/>the presidential speech.</li> <li>Akanksha Bangar conducted the program and<br/>Vaidhavi Telmore gave vote of thanks.</li> </ul> |
|---|-----------------------------------------------------------------------|---------------------------------------------------------------------------------------------------------------------------------------------------------------------------------------------------------------------------------------------------------------------------------------------------------------------------------------------------------------------------------------------------------------------------------------------------------------------------------------------------------------------------------------------------------------------------------------------------------------------------------------------------------------------------------------------------------------------------------------------------------------------------------------------|
| 2 | Outcome                                                               | <ul> <li>Increased Awareness: Participants gain a clearer understanding of what constitutes sexual harassment, including its various forms and implications</li> <li>Enhanced Workplace Culture: The program fosters a culture of respect and accountability, promoting a safer and more inclusive environment.</li> <li>Empowered Individuals: Participants feel more confident in asserting their rights and supporting others who may experience harassment.</li> <li>Dialogue and Openness: The program encourages ongoing conversations about sexual harassment, leading to greater community awareness and shared commitment to addressing the issue.</li> </ul>                                                                                                                      |