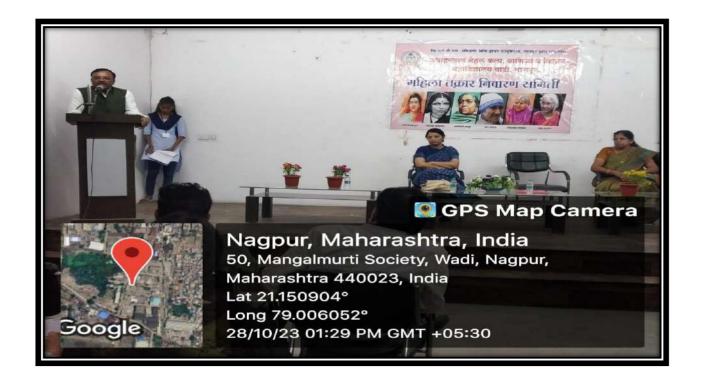

#### IQAC/WOMEN GRIVANCE REDRESSAL CELL Sexual Harassment of Women at Workplace 2023-24

| Name of the Department/<br>committee | IQAC/Women Grievance Redressal Cell     |
|--------------------------------------|-----------------------------------------|
| Name of the Coordinator              | Dr Kalpana Borkar                       |
|                                      | Dr Leena V Phate                        |
|                                      | Dr Nitin Kongre                         |
|                                      | Dr Premlata Kurhekar                    |
| Title of the Event/                  | Sexual Harassment of Women at Workplace |
| Programme                            |                                         |
| Date of the Programme                | 28/10/2023                              |

| <b>S.</b> | Name of the Event | Report |
|-----------|-------------------|--------|
| No        |                   |        |

| 1 | Awareness Program<br>on Sexual Harassment<br>of Women at<br>Workplace | <ul> <li>The Women Grievance Redressal cell organised<br/>an Awareness program on Sexual Harassment of<br/>Women at Workplace on 02 November 2023.</li> <li>Dr Kalpana Borkar welcomed the guests.</li> <li>Adv Priya Zoting enlightened the students about<br/>the concept of sexual harassment. She elaborated<br/>the about the legal protection provided by<br/>judiciary for sexual harassment at workplace and<br/>the need of creating awareness among the girl<br/>students and working women.</li> <li>IQAC coordinator Dr Narendra Gharad presented<br/>his remarks on the occasion.</li> <li>Principal of the college Dr Sanjay Tekade gave<br/>the presidential speech.</li> <li>Akanksha Bangar conducted the program and<br/>Vaidhavi Telmore gave vote of thanks.</li> </ul> |
|---|-----------------------------------------------------------------------|---------------------------------------------------------------------------------------------------------------------------------------------------------------------------------------------------------------------------------------------------------------------------------------------------------------------------------------------------------------------------------------------------------------------------------------------------------------------------------------------------------------------------------------------------------------------------------------------------------------------------------------------------------------------------------------------------------------------------------------------------------------------------------------------|
| 2 | Outcome                                                               | <ul> <li>Increased Awareness: Participants gain a clearer understanding of what constitutes sexual harassment, including its various forms and implications</li> <li>Enhanced Workplace Culture: The program fosters a culture of respect and accountability, promoting a safer and more inclusive environment.</li> <li>Empowered Individuals: Participants feel more confident in asserting their rights and supporting others who may experience harassment.</li> <li>Dialogue and Openness: The program encourages ongoing conversations about sexual harassment, leading to greater community awareness and shared commitment to addressing the issue.</li> </ul>                                                                                                                      |