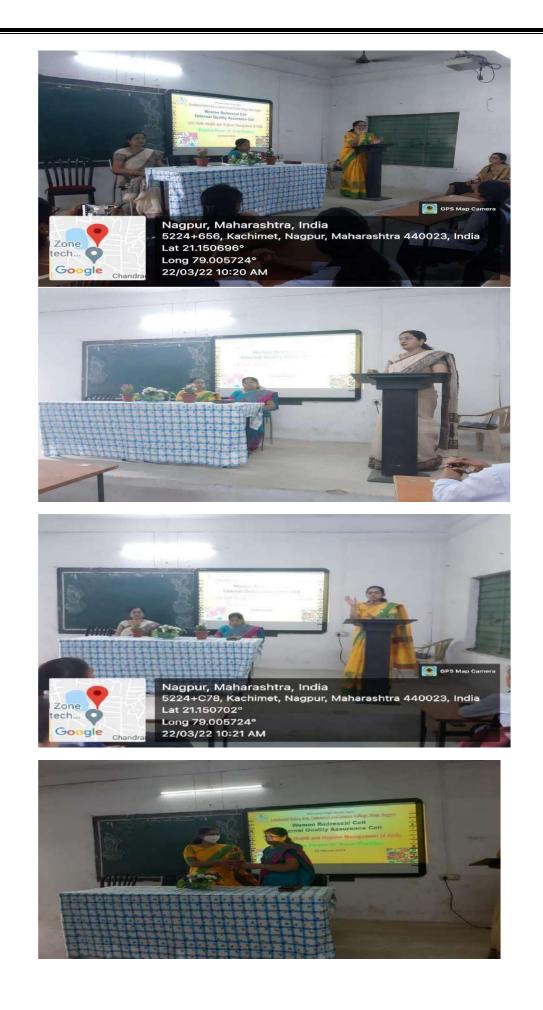

#### IQAC/WOMEN GRIVANCE REDRESSAL CELL Sexual Harassment of Women at Workplace 2023-24

| Name of the Department/<br>committee | IQAC/Women Grievance Redressal Cell     |
|--------------------------------------|-----------------------------------------|
| Name of the Coordinator              | Dr Kalpana Borkar                       |
|                                      | Dr Leena V Phate                        |
|                                      | Dr Nitin Kongre                         |
|                                      | Dr Premlata Kurhekar                    |
| Title of the Event/                  | Sexual Harassment of Women at Workplace |
| Programme                            |                                         |
| Date of the Programme                | 28/10/2023                              |

| <b>S.</b> | Name of the Event | Report |
|-----------|-------------------|--------|
| No        |                   |        |

| 1 | Awareness Program<br>on Sexual Harassment<br>of Women at<br>Workplace | <ul> <li>The Women Grievance Redressal cell organised<br/>an Awareness program on Sexual Harassment of<br/>Women at Workplace on 02 November 2023.</li> <li>Dr Kalpana Borkar welcomed the guests.</li> <li>Adv Priya Zoting enlightened the students about<br/>the concept of sexual harassment. She elaborated<br/>the about the legal protection provided by<br/>judiciary for sexual harassment at workplace and<br/>the need of creating awareness among the girl<br/>students and working women.</li> <li>IQAC coordinator Dr Narendra Gharad presented<br/>his remarks on the occasion.</li> <li>Principal of the college Dr Sanjay Tekade gave<br/>the presidential speech.</li> <li>Akanksha Bangar conducted the program and<br/>Vaidhavi Telmore gave vote of thanks.</li> </ul> |
|---|-----------------------------------------------------------------------|---------------------------------------------------------------------------------------------------------------------------------------------------------------------------------------------------------------------------------------------------------------------------------------------------------------------------------------------------------------------------------------------------------------------------------------------------------------------------------------------------------------------------------------------------------------------------------------------------------------------------------------------------------------------------------------------------------------------------------------------------------------------------------------------|
| 2 | Outcome                                                               | <ul> <li>Increased Awareness: Participants gain a clearer understanding of what constitutes sexual harassment, including its various forms and implications</li> <li>Enhanced Workplace Culture: The program fosters a culture of respect and accountability, promoting a safer and more inclusive environment.</li> <li>Empowered Individuals: Participants feel more confident in asserting their rights and supporting others who may experience harassment.</li> <li>Dialogue and Openness: The program encourages ongoing conversations about sexual harassment, leading to greater community awareness and shared commitment to addressing the issue.</li> </ul>                                                                                                                      |