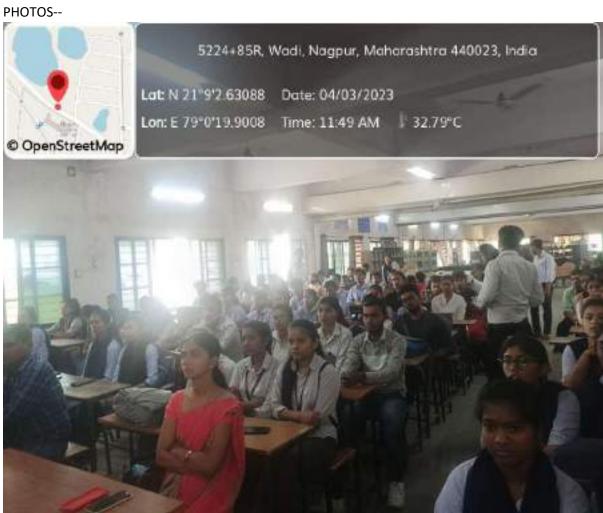

#### Internal Quality Assurance Cell (IQAC): 2023-2024 Report of Event/ Inaugural function of Zoological Society

| Name of the Department/<br>committee | Department of Zoology / Nature Green Club |
|--------------------------------------|-------------------------------------------|
| Name of the<br>Coordinator/Convener  | Dr. Manisha Bhatkulkar                    |
| Title of the Event/ Programme        | Inaugural function of Zoological Society  |
| Date of the Programme                | 06 October 2023                           |

| S. | Name of   | Report |
|----|-----------|--------|
| No | the Event |        |
|    |           |        |
|    |           |        |

Inaugural function of Zoological Society.

The Zoological Association was formally inaugurated on 6 Oct 2023. The Guest speaker invited for that program Mr. Ajinkya Bhatkar Sir WWF Senior project officer & Wildlife warden. He speak about wildlife crime, Environment protection Act, and how we can protect the wildlife in their natural habitats as well as certain steps can be taken to avoid such wildlife crime.

The program was conducted on 6<sup>th</sup> October 2023 at room no. 107, program got started around 11Am with the arrival of guests.

Firstly the Guest arrived and Program started with worshipping Maa Sarasvati by lightning of Lamp.