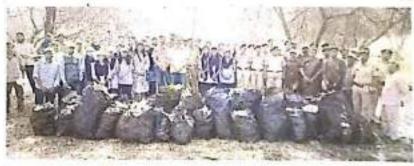

विनीत अरोरा, अधिनाश लॉंडे, दिनेश पांडे, हिंगणा यन परिक्षेत्राचे आरएफओ आशिष निनाये यांच्यासह यन कर्मचारी सहभागी झाले होते.





### Jawaharlal Nehru Arts, Commerce and Science College, Wadi, Nagpur- 440023 (M.S.)



(Affiliated to RTM Nagpur University, Nagpur)

Website: www.jncwadi.ac.in E-mail: jnc.wadi@rediffmail.com Phone: (07104) 220963



# वन विभागाचे स्वच्छता अभियान

## साजरा केला वसुंधरा दिन

म. टा. प्रतिनिधी, नागपूर

पृथ्वीवरील प्रदूषणासंदर्भात जनजागृती करण्यासाठी वनविभागाच्या वतीने नुकताच जागतिक यसुंधरा दिन साजरा करण्यात आला, वन विभाग आणि जयाहरलाल नेहरू कॉलेज, वाही यांच्या वतीने अंबाझरी वनक्षेत्रात स्वच्छता अभियान रावविण्यात आले. प्लास्टिकसारख्या अविपटन्शील कचन्यांमुळे पृथ्यीयरील प्रदूषणात बाढ होते आहे. प्रत्यक्ष कृतीतृन हा स्वच्छतेचा विचार रावविण्यासाठी हा उपक्रम घेण्यात आला.



विद्यार्थी, कर्मचारी आणि चर्चां करण्यात व स्वयंसेवी संस्थांचे सदस्य यांनी मुख्य वनसंरक्ष मिळून श्रमदानातून २५० किलो उपवनसंरक्षक कचरा गोळा केला. तलावात जमा मनीपा भातकुल होणाऱ्या प्लास्टिकचर प्रतिबंध आणणे, पर्यावरण संस्थे जनसामान्यांमध्ये जागरुकता निर्माण देशपांडे, अविन करणे, महाराष्ट्र हरित सेनेची भूमिका चनपरिक्षेत्राचे अ आणि पर्यावरण प्रदूषण रोखण्यासाठी तसेच वन विभ यवकांची भूमिका या विषयांवर यावेळी उपस्थित होते.

चर्चां करण्यात आलो. यावेळी नागपूरचे मुख्य वनसंरक्षक कल्याणकुमार, उपवनसंरक्षक प्रभूनाथ शुक्ला, प्रा मनीपा भावकुलकर, दिनेश पांडे, सृष्टी पर्यावरण संस्थेचे विनीत अरोरा, संजय देशपांडे, अविनाश लोढे आणि हिंगणा वनपरिक्षेत्राचे अधिकारी आशिष निनावे तसेच वन विभागाचे कर्मचारी यावेळी उपस्थित होते.





## Jawaharlal Nehru Arts, Commerce and Science College, Wadi, Nagpur- 440023 (M.S.)



(A