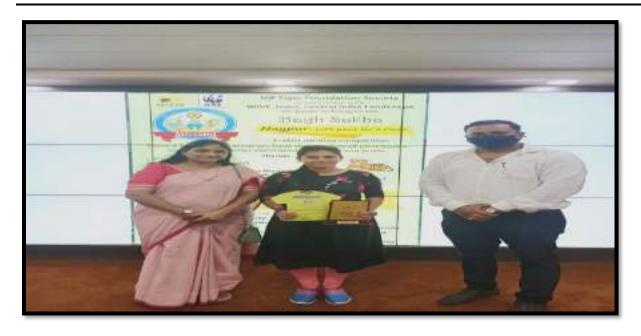

|   |                    | He also created awareness among students about the impact of these things and how trading of animals can be done for money and how we can avoid these things.  Various laws can be introduced by them, so that we can able to understand the severity of what is happening in our world.  After their valuable guidance president of program Dr. Sanjay Tekade sir gave presidential speech.Dr. Manisha Bhatkulkar mam announce the results of poster competition.  In poster competition following students were winners.  1) Miss. Tinu RahangdaleBSc. First year  2) Miss. Akansha Ramteke BSc. Second year  3) Miss. Shraddha Chawhan BSc. Second year  After that Mr.Vashisht Bhowte President of Zoological Society proposed the vote of Thanks, and with that program has been ended. |
|---|--------------------|----------------------------------------------------------------------------------------------------------------------------------------------------------------------------------------------------------------------------------------------------------------------------------------------------------------------------------------------------------------------------------------------------------------------------------------------------------------------------------------------------------------------------------------------------------------------------------------------------------------------------------------------------------------------------------------------------------------------------------------------------------------------------------------------|
| 2 | Outcome/<br>Result | <ol> <li>Increased self-awareness among students.</li> <li>They can push their boundaries and explore new environments and gain new experiences.</li> <li>They can educate the general public about the biodiversity that makes up the world.</li> <li>They can take initiatives and aware people by organizing camps and also they tell people about laws that how to protect nature and it will be beneficial for them.</li> </ol>                                                                                                                                                                                                                                                                                                                                                         |