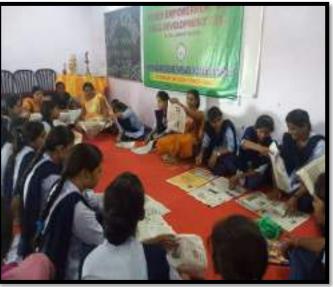

#### Internal Quality Assurance Cell (IQAC): 2023-2024 Report of Event/ Inaugural function of Zoological Society

| Name of the Department/<br>committee | Department of Zoology / Nature Green Club |
|--------------------------------------|-------------------------------------------|
| Name of the<br>Coordinator/Convener  | Dr. Manisha Bhatkulkar                    |
| Title of the Event/ Programme        | Inaugural function of Zoological Society  |
| Date of the Programme                | 06 October 2023                           |

| S. | Name of   | Report |
|----|-----------|--------|
| No | the Event |        |
|    |           |        |
|    |           |        |

Inaugural function of Zoological Society.

The Zoological Association was formally inaugurated on 6 Oct 2023. The Guest speaker invited for that program Mr. Ajinkya Bhatkar Sir WWF Senior project officer & Wildlife warden. He speak about wildlife crime, Environment protection Act, and how we can protect the wildlife in their natural habitats as well as certain steps can be taken to avoid such wildlife crime.

The program was conducted on 6<sup>th</sup> October 2023 at room no. 107, program got started around 11Am with the arrival of guests.

Firstly the Guest arrived and Program started with worshipping Maa Sarasvati by lightning of Lamp.