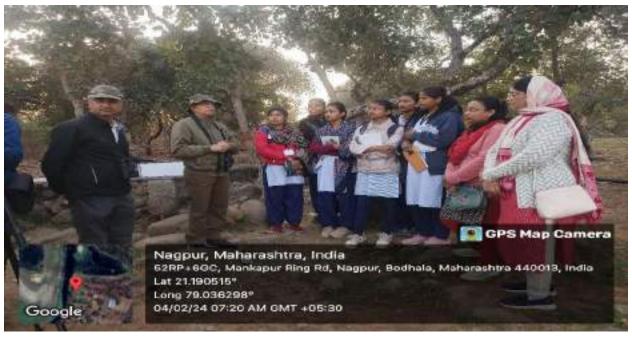

BSC IN YEAR               | Sejal        |
| 4      | Ku. Rushika Bawane     | Buc and year              |              |
| 5      | Ku.Bhumika Meshram     | asc and year              | (B)meshrace) |
| 6      | Ku.Shivani Shende      | ASC 200 YEAR              | (S)Shinds    |
| 7      | Mr. Aniket Dhande      | Ex Student                | Ank of       |
|        |                        | re present for the Progra | m.           |
| 1      | Dr. Manisha Bhatkulkar | Blankt                    |              |
| 2      | Dr. Avinash Ingole     | - ATA                     |              |

No. of stirdents present - 07 Jeachen present - 02

Dr. Manisha Bhatkulkar Associate Professor and Head Dept. of Zoology Jawaharlal Nehru Arts, Comm. and Science College Waldi, Nagpur,

### PHOTOS-



























## नवभारत

# पक्षियों की प्रजातियों के बारे में जाना

■वाडी (सं). वन्यजीव सप्ताह के अंतर्गत नागपुर वनविभाग व जवाहरलाल नेहरू आर्ट्स, कॉमर्स एंड साइंस, साइंस कॉलेज वाडी के रनेचर ग्रीन क्लबर प्राणीशास्त्र व रसायनशास्त्र विभाग के संयुक्त प्रयास से

विद्यार्थीयो के लिए निसर्ग भ्रमण उपक्रम का आयोजन किया गया.इसके अंतर्गत विद्यार्थीयो ने प्राकृतिक अध्ययन हेतू अंबाझरी उद्यान व बालासाहेब ठाकरे गोरेवाडा आंतरराष्ट्रीय प्राणी संग्रहालय स्थित जीवशास्त्र भेंट दी. मार्गदर्शक दर्शन द्धाने ने विद्यार्थीयो को पक्षीयों की विभिन्न



प्रजाती, अधिवास, निरीक्षण विषय में मार्गदर्शन किया. यह उपक्रम श्रीलक्ष्मी ए. (वनसंरक्षक, नागपूर), डॉ.भारतसिंह हाडा, उपवनसंरक्षक, प्राचार्य डॉ. संजय टेकाडे व रसायनशास्त्र विभाग प्रमुख डॉ. नितीन कोंगरे के सहकार्य व मार्गदर्शन में आयोजित किया गया.

Nagpur-metro