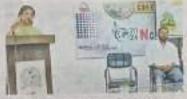

All the respected guests took their respective seats on dais.

Program started with Vidhyapith song. All the guest firstly the president of program Dr. Sanjay Tekade sir felicitated chief guest Shri. Ajinkya Bhatkar sir (Senior Project Officer WWF India and Honorable wildlife warden by offering Fruit basket as a token of Respect.

After that Coordinator of program Dr. Manisha Bhatkulkar mam felicitate Dr. Sanjay Tekade sir by offering Sapling.

IQAC coordinator Dr. N.V.Gharad sir felicitated by Mr. Sumit Gurchal (CHB) sir by offering sapling.

Coordinator of program Dr. Manisha Bhatkulkar mam got felicitated by Ashwini Shende mam by giving sapling.

The president of zoological society Mr. Vashisht Bhovte felicitated by Mr. Aditya Raut.

Secretary of zoological society Miss Sakshi Dhale felicitated by Miss.Sakshi Dhande.