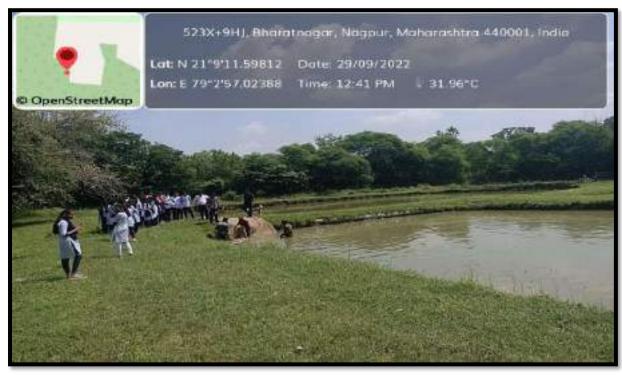

| 2 | Outcome | <ul> <li>It encourages the students to realize the importance of self-employment.</li> <li>The field trip helped the students to have practical experience. Whatever they learned in the classroom, they observed it in the field itself.</li> <li>It helps them visualize potential career choices.</li> <li>Students observed the process of Induced breeding in Catla and Labeo, Chinese hatchery, breeding happa, breeding tank, spawn and fish fry.</li> <li>They can also start their own projects so that they would be able to self-employment.</li> </ul> |

Convener

Dr. Manisha Bhatkulkar

Chil

Offg. Principal

Dr. Kalpana .S. Borkar

## PHOTOS-





## Jawaharlal Nehru Arts, Commerce and Science College, Wadi, Nagpur- 440023 (M.S.)



(Affiliated to RTM Nagpur University, Nagpur)







## Jawaharlal Nehru Arts, Commerce and Science College, Wadi, Nagpur- 440023 (M.S.)



(Affiliated to RTM Nagpur University, Nagpur)







## Jawaharlal Nehru Arts, Commerce and Science College, Wadi, Nagpur- 440023 (M.S.)



(Affiliated to RTM Nagpur University, Nagpur)

Website: www.jncwadi.ac.in E-mail: jnc.wadi@rediffmail.com Phone: (07104) 220963



SIGNATURE OF THE STUDENTS-



## Jawaharlal Nehru Arts, Commerce and Science College, Wadi, Nagpur- 440023 (M.S.)



(Affiliated to RTM Nagpur University, Nagpur)

Website: www.jncwadi.ac.in E-mail: jnc.wadi@rediffmail.com Phone: (07104) 220963

Visit to Fish Farm at fishery Science, Maharashtra Animal & Fishery Sciences University (MAFSU) Nagpur.

The following students from B.Sc. 5th Sem. going to visit to on date 28th September 202