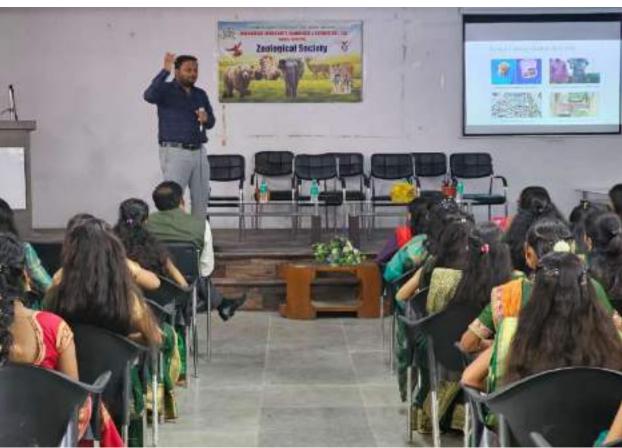

| S. | Name of   | Report |
|----|-----------|--------|
| No | the Event |        |
|    |           |        |
|    |           |        |

Inaugural function of Zoological Society.

The Zoological Association was formally inaugurated on 6 Oct 2023. The Guest speaker invited for that program Mr. Ajinkya Bhatkar Sir WWF Senior project officer & Wildlife warden. He speak about wildlife crime, Environment protection Act, and how we can protect the wildlife in their natural habitats as well as certain steps can be taken to avoid such wildlife crime.

She also introduces chief guest of program Shri Ajinkya Bhatkar sir for inauguration of zoological society and address students with their valuable guidance.

Shri Ajinkya Bhatkar sir gave so much useful information to our students about wildlife, wildlife crime they told us that how they rescue so many animals as well as birds.