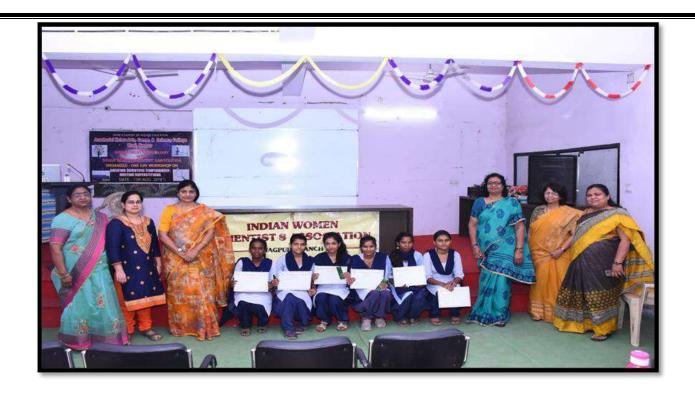

#### Internal Quality Assurance Cell (IQAC): 2023-2024 Report of Event/ Inaugural function of Zoological Society

| Name of the Department/<br>committee | Department of Zoology / Nature Green Club |
|--------------------------------------|-------------------------------------------|
| Name of the<br>Coordinator/Convener  | Dr. Manisha Bhatkulkar                    |
| Title of the Event/ Programme        | Inaugural function of Zoological Society  |
| Date of the Programme                | 06 October 2023                           |

Objectives/Aim→ 1) Students tries to achieve the overall goals and objectives of the department and also focussed on the special task provided them to complete while studying. 2) Provide quality education and inculcate the spirit of resource conservation and love for nature. 3) To motivate the students for self-employment in various applied branches ofzoology.4) To offer associated with seminars, projects, events for zoology departments like models competition, posters competition etc. 5) participation in various curricular and co-curricular activities organized time to time.