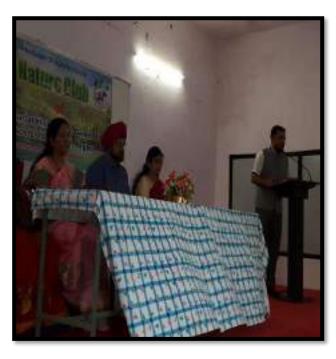

All the respected guests took their respective seats on dais.

Program started with Vidhyapith song. All the guest firstly the president of program Dr. Sanjay Tekade sir felicitated chief guest Shri. Ajinkya Bhatkar sir (Senior Project Officer WWF India and Honorable wildlife warden by offering Fruit basket as a token of Respect.

After that Coordinator of program Dr. Manisha Bhatkulkar mam felicitate Dr. Sanjay Tekade sir by offering Sapling.

IQAC coordinator Dr. N.V.Gharad sir felicitated by Mr. Sumit Gurchal (CHB) sir by offering sapling.

Coordinator of program Dr. Manisha Bhatkulkar mam got felicitated by Ashwini Shende mam by giving sapling.

The president of zoological society Mr. Vashisht Bhovte felicitated by Mr. Aditya Raut.

Secretary of zoological society Miss Sakshi Dhale felicitated by Miss.Sakshi Dhande.