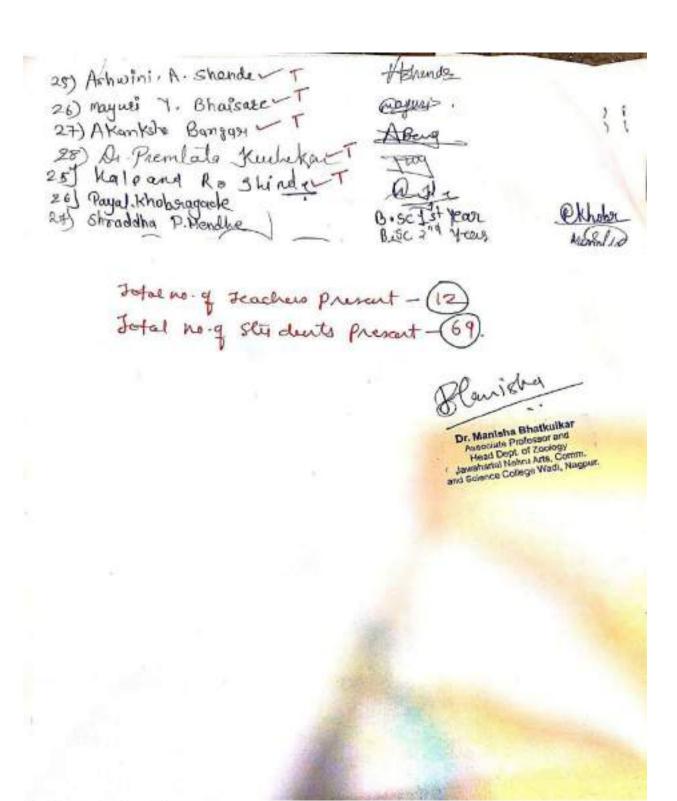

| S. | Name of   | Report |
|----|-----------|--------|
| No | the Event |        |
|    |           |        |
|    |           |        |

Inaugural function of Zoological Society.

The Zoological Association was formally inaugurated on 6 Oct 2023. The Guest speaker invited for that program Mr. Ajinkya Bhatkar Sir WWF Senior project officer & Wildlife warden. He speak about wildlife crime, Environment protection Act, and how we can protect the wildlife in their natural habitats as well as certain steps can be taken to avoid such wildlife crime.

The program was conducted on 6<sup>th</sup> October 2023 at room no. 107, program got started around 11Am with the arrival of guests.

Firstly the Guest arrived and Program started with worshipping Maa Sarasvati by lightning of Lamp.

All the respected guests took their respective seats on dais.

Program started with Vidhyapith song. All the guest firstly the president of program Dr. Sanjay Tekade sir felicitated chief guest Shri. Ajinkya Bhatkar sir (Senior Project Officer WWF India and Honorable wildlife warden by offering Fruit basket as a token of Respect.

After that Coordinator of program Dr. Manisha Bhatkulkar mam felicitate Dr. Sanjay Tekade sir by offering Sapling.

IQAC coordinator Dr. N.V.Gharad sir felicitated by Mr. Sumit Gurchal (CHB) sir by offering sapling.

Coordinator of program Dr. Manisha Bhatkulkar mam got felicitated by Ashwini Shende mam by giving sapling.

The president of zoological society Mr. Vashisht Bhovte felicitated by Mr. Aditya Raut.

Secretary of zoological society Miss Sakshi Dhale felicitated by Miss.Sakshi Dhande.