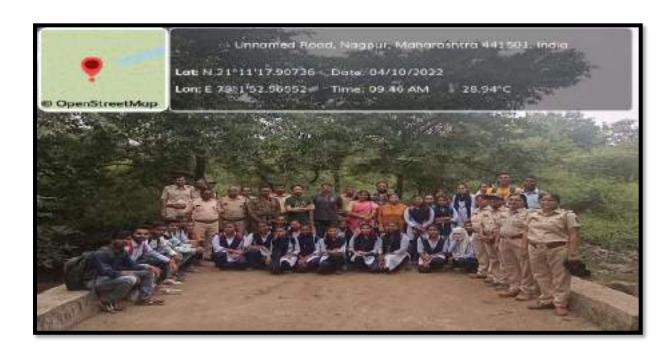

| S. | Name of   | Report |
|----|-----------|--------|
| No | the Event |        |
|    |           |        |
|    |           |        |

Inaugural function of Zoological Society.

The Zoological Association was formally inaugurated on 6 Oct 2023. The Guest speaker invited for that program Mr. Ajinkya Bhatkar Sir WWF Senior project officer & Wildlife warden. He speak about wildlife crime, Environment protection Act, and how we can protect the wildlife in their natural habitats as well as certain steps can be taken to avoid such wildlife crime.

The program was conducted on 6<sup>th</sup> October 2023 at room no. 107, program got started around 11Am with the arrival of guests.

Firstly the Guest arrived and Program started with worshipping Maa Sarasvati by lightning of Lamp.