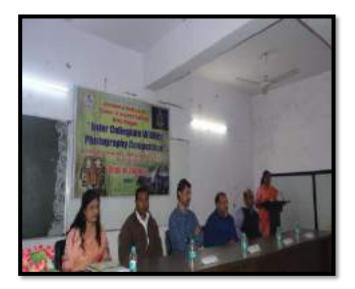

| S. | Name of   | Report |
|----|-----------|--------|
| No | the Event |        |
|    |           |        |
|    |           |        |

Inaugural function of Zoological Society.

The Zoological Association was formally inaugurated on 6 Oct 2023. The Guest speaker invited for that program Mr. Ajinkya Bhatkar Sir WWF Senior project officer & Wildlife warden. He speak about wildlife crime, Environment protection Act, and how we can protect the wildlife in their natural habitats as well as certain steps can be taken to avoid such wildlife crime.

The program was conducted on 6<sup>th</sup> October 2023 at room no. 107, program got started around 11Am with the arrival of guests.

Firstly the Guest arrived and Program started with worshipping Maa Sarasvati by lightning of Lamp.

All the respected guests took their respective seats on dais.

Program started with Vidhyapith song. All the guest firstly the president of program Dr. Sanjay Tekade sir felicitated chief guest Shri. Ajinkya Bhatkar sir (Senior Project Officer WWF India and Honorable wildlife warden by offering Fruit basket as a token of Respect.