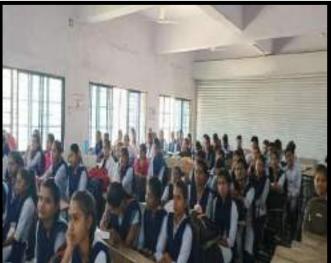

| S. | Name of   | Report |
|----|-----------|--------|
| No | the Event |        |
|    |           |        |
|    |           |        |

Inaugural function of Zoological Society.

The Zoological Association was formally inaugurated on 6 Oct 2023. The Guest speaker invited for that program Mr. Ajinkya Bhatkar Sir WWF Senior project officer & Wildlife warden. He speak about wildlife crime, Environment protection Act, and how we can protect the wildlife in their natural habitats as well as certain steps can be taken to avoid such wildlife crime.

The program was conducted on 6<sup>th</sup> October 2023 at room no. 107, program got started around 11Am with the arrival of guests.

Firstly the Guest arrived and Program started with worshipping Maa Sarasvati by lightning of Lamp.

# JAWAHARLAL NEHRU ARTS, COMMERCE

& SCIENCE COLLEGE,
WADI, NAGPUR-440 023 (M.S.) & (07104) 220963, E-mail:
jncollegewadi@rediffmail.com

The following students were present for Inauguration of Zoological Society followed by Guest Lecture on Wild life Conservation on 6th October 2023.at 10.30 A.M.