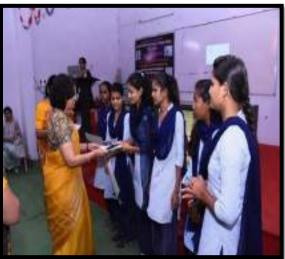

| S. | Name of   | Report |
|----|-----------|--------|
| No | the Event |        |
|    |           |        |
|    |           |        |

Inaugural function of Zoological Society.

The Zoological Association was formally inaugurated on 6 Oct 2023. The Guest speaker invited for that program Mr. Ajinkya Bhatkar Sir WWF Senior project officer & Wildlife warden. He speak about wildlife crime, Environment protection Act, and how we can protect the wildlife in their natural habitats as well as certain steps can be taken to avoid such wildlife crime.

The program was conducted on 6<sup>th</sup> October 2023 at room no. 107, program got started around 11Am with the arrival of guests.

Firstly the Guest arrived and Program started with worshipping Maa Sarasvati by lightning of Lamp.

All the respected guests took their respective seats on dais.

Program started with Vidhyapith song. All the guest firstly the president of program Dr. Sanjay Tekade sir felicitated chief guest Shri. Ajinkya Bhatkar sir (Senior Project Officer WWF India and Honorable wildlife warden by offering Fruit basket as a token of Respect.