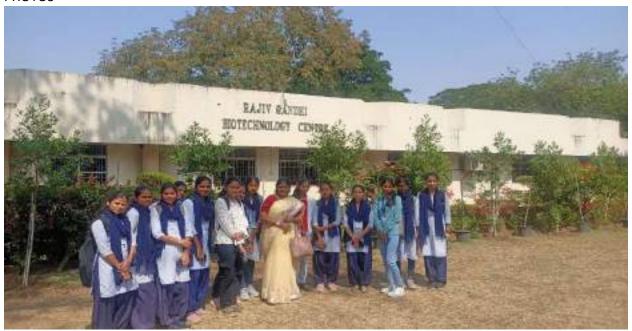

| -Ankito    |
| 5       | mayuri Rewatkar      | wayusi.    |
| 6       | Ankita Bhajble       | Ankitq.    |
| 7.      | Aditi Junghare       | _AdHi_     |
| 8       | Shivari Jadhous      | - John     |
| 9       | Kalyoni Bogde        | tealpain_  |
| 10      | Shubhangi Meshram    | S. meshoon |
| 11      | Shruti Bhinde        | s.shinde-  |
| 12      | Shubham Sharma       | 0          |
| 13      | Hamilatay Heroaire   | arrel.     |
| 14      | EKTA N. KORE         | -Catata    |
| 15      | Nikki M. Bhayde      | Nobet      |
| 16      | Vashisht D. Bhowak   | 80/ wes    |
| 17      | Aditya Rawt          | RHE        |
| 18      |                      |            |
| 19      |                      |            |
| 20      |                      | Canisha    |

#### PHOTOS--

















## Jawaharlal Nehru Arts, Commerce and Science College, Wadi, Nagpur- 440023 (M.S.)



(Affiliated to RTM Nagpur University, Nagpur)

Website: www.jncwadi.ac.in E-mail: jnc.wadi@rediffmail.com Phone: (07104) 220963

# Annexure-4 Internal Quality Assurance Cell (IQAC): 2023-2024 Report of Event/ Visit to Fish Farm

| Name of the Department/<br>committee                       | Department of Zoology                                                                    |  |
|------------------------------------------------------------|------------------------------------------------------------------------------------------|--|
| Name of the<br>Coordinator/Convener                        | Dr. Manisha Bhatkulkar                                                                   |