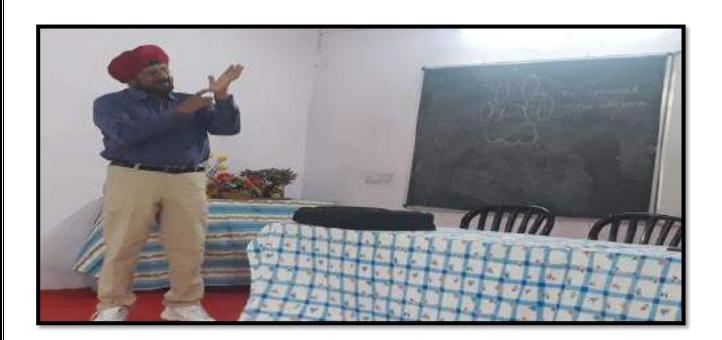

She also introduces chief guest of program Shri Ajinkya Bhatkar sir for inauguration of zoological society and address students with their valuable guidance.

Shri Ajinkya Bhatkar sir gave so much useful information to our students about wildlife, wildlife crime they told us that how they rescue so many animals as well as birds.

|   |                    | He also created awareness among students about the impact of these things and how trading of animals can be done for money and how we can avoid these things.  Various laws can be introduced by them, so that we can able to understand the severity of what is happening in our world.  After their valuable guidance president of program Dr. Sanjay Tekade sir gave presidential speech.Dr. Manisha Bhatkulkar mam announce the results of poster competition.  In poster competition following students were winners.  1) Miss. Tinu RahangdaleBSc. First year  2) Miss. Akansha Ramteke BSc. Second year  3) Miss. Shraddha Chawhan BSc. Second year  After that Mr.Vashisht Bhowte President of Zoological Society proposed the vote of Thanks, and with that program has been ended. |
|---|--------------------|----------------------------------------------------------------------------------------------------------------------------------------------------------------------------------------------------------------------------------------------------------------------------------------------------------------------------------------------------------------------------------------------------------------------------------------------------------------------------------------------------------------------------------------------------------------------------------------------------------------------------------------------------------------------------------------------------------------------------------------------------------------------------------------------|
| 2 | Outcome/<br>Result | <ol> <li>Increased self-awareness among students.</li> <li>They can push their boundaries and explore new environments and gain new experiences.</li> <li>They can educate the general public about the biodiversity that makes up the world.</li> <li>They can take initiatives and aware people by organizing camps and also they tell people about laws that how to protect nature and it will be beneficial for them.</li> </ol>                                                                                                                                                                                                                                                                                                                                                         |