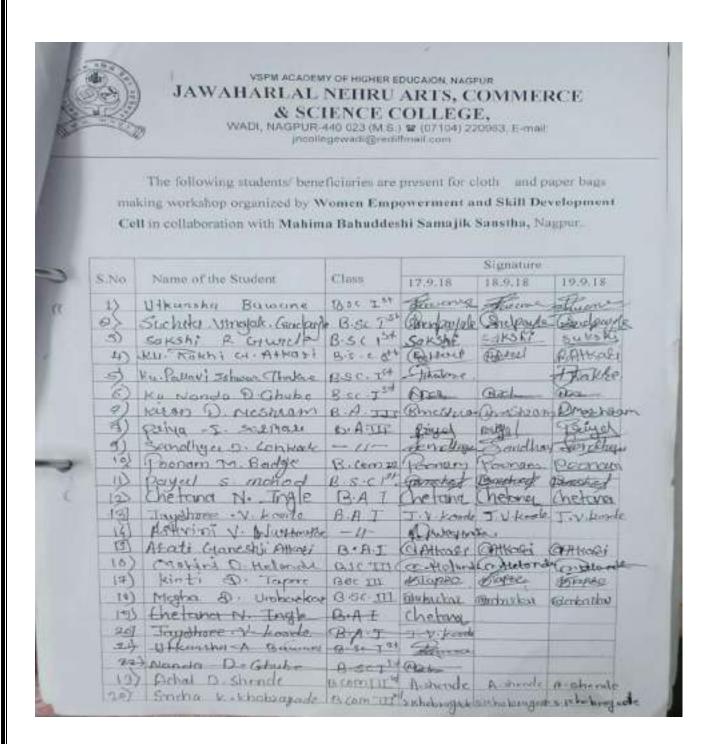

or of this unit Mrs. Shital Patil and her team very well organized this workshop. They all taught me how to make both paper and cloth bags, with newspaper and those bags were also very useful in different shops.

#### **OUTCOME**

- A source of self-help and self-confidence for girl students.
- Created opportunities, space, and scope for the development of the skill of community.
- Provides training, support, and guidance for the skill related occupations.
- provided complete knowledge of how to make paper and cloth bags and also marketing of those bags

Blansha

Convener

Dr. J. Diperson Market Comm. S. Science College Wadi, Nagpur

Principal













### Jawaharlal Nehru Arts, Commerce and Science College, Wadi, Nagpur- 440023 (M.S.)



(Affiliated to RTM Nagpur University, Nagpur)





### Jawaharlal Nehru Arts, Commerce and Science College, Wadi, Nagpur- 440023 (M.S.)



(Affiliated to RTM Nagpur University, Nagpur)



### Jawaharlal Nehru Arts, Commerce and Science College, Wadi, Nagpur- 440023 (M.S.)



(Affiliated to RTM Nagpur University, Nagpur)

Website: www.jncwadi.ac.in E-mail: jnc.wadi@rediffmail.com Phone: (07104) 220963

#### **NATURE CLUB & Dept of Zoology**

#### **GUEST LECTURE ON ENVIRONMENTAL STUDIES**

#### 2018-2019

#### AIMS AND OBJECTIVE

- Introducing a subject and providing an overview by identifying key Areas.
- Approaches and the literature available,
- It also stimulates thinking and facilitating understanding,
- Arousing interest and motivating further enquiry and discussion It inculcate the knowledge among students and also create interes