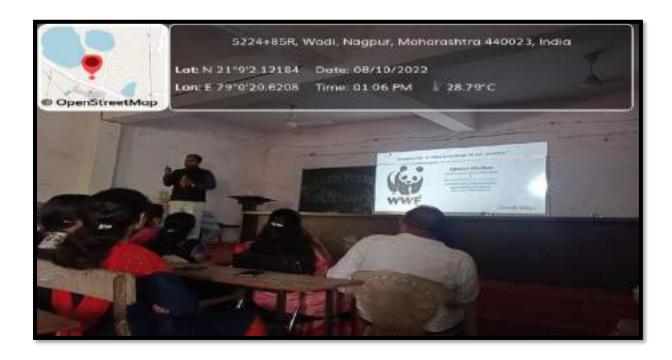

| S. | Name of   | Report |
|----|-----------|--------|
| No | the Event |        |
|    |           |        |
|    |           |        |

Inaugural function of Zoological Society.

The Zoological Association was formally inaugurated on 6 Oct 2023. The Guest speaker invited for that program Mr. Ajinkya Bhatkar Sir WWF Senior project officer & Wildlife warden. He speak about wildlife crime, Environment protection Act, and how we can protect the wildlife in their natural habitats as well as certain steps can be taken to avoid such wildlife crime.

She also introduces chief guest of program Shri Ajinkya Bhatkar sir for inauguration of zoological society and address students with their valuable guidance.

Shri Ajinkya Bhatkar sir gave so much useful information to our students about wildlife, wildlife crime they told us that how they rescue so many animals as well as birds.