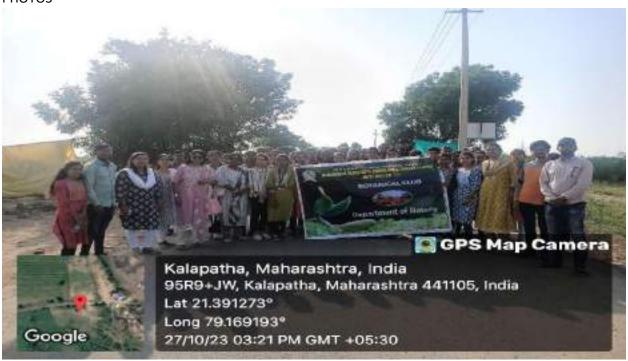

| Ex-student | Plaisare.  |
|                 | Name of Teachers         |            |            |
| 46              | Dr. Manisha Bhatkulkar   | Zoology    | Blangling  |
| 47              | Dr. Mayuri Deshmukh      | Botany     | Wahmulch   |
| 48              | Dr. Premlata Kurhekar    | Library    | FEETING    |
| 49              | Mrs. Ashvini Shende      | Zoology    | Allegan    |
| 50              | Mr. Vaibhav Menghare     | Betany     | THURSTON . |
|                 | LAB ATTENDENT            |            | J 0        |
| 51              | Mr. Ritesh Dahare        | Botany     | 6300       |

Form is (40) and (05) Jensting staff munters.

Dr. Manisha Bhatkulker

Associate Professor and Head Dept. of Zunic 2/ Jawaharial Nehru Arts. and Science Cologo land, august

### PHOTOS-

















### VSPM Academy of Higher Education Nagpur's

### Jawaharlal Nehru Arts, Commerce and Science College, Wadi, Nagpur- 440023 (M.S.)



(Affiliated to RTM Nagpur University, Nagpur)

Website: www.jncwadi.ac.in E-mail: jnc.wadi@rediffmail.com Phone: (07104) 220963

### Internal Quality Assurance Cell (IQAC): 2023-2024 Report of Event/ Poster Competition on Millets

| Name of the Department/                                                         | Department of Zoology                       |  |
|---------------------------------------------------------------------------------|---------------------------------------------|--|
| committee                                                                       |                                             |  |
|