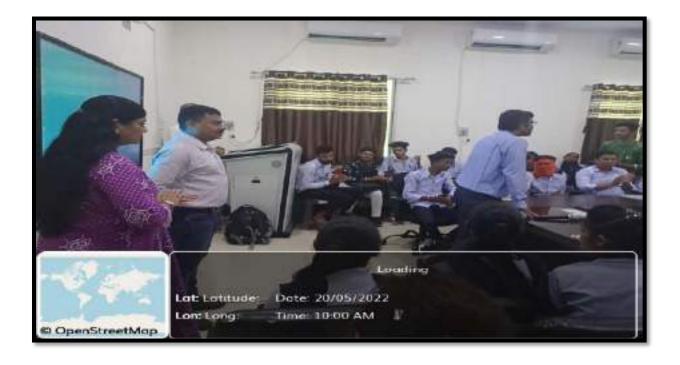

All the respected guests took their respective seats on dais.

Program started with Vidhyapith song. All the guest firstly the president of program Dr. Sanjay Tekade sir felicitated chief guest Shri. Ajinkya Bhatkar sir (Senior Project Officer WWF India and Honorable wildlife warden by offering Fruit basket as a token of Respect.

After that Coordinator of program Dr. Manisha Bhatkulkar mam felicitate Dr. Sanjay Tekade sir by offering Sapling.

IQAC coordinator Dr. N.V.Gharad sir felicitated by Mr. Sumit Gurchal (CHB) sir by offering sapling.