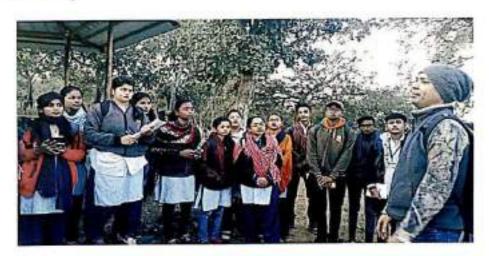

|  |
| 4      | KU. ARZOG GABHNE     |  |
| 5      | KU. BHAIRAVI UKEY    |  |
| 6      | KU. SNEHA UTANE      |  |
| 7      | KU. ANJALI GUPTA     |  |
| 8      | KU, VAISHNAVI WASANI |  |
| 9      | MR. NIKHIL SUHAGPURE |  |
| 10     | MR. PRIYAJ MESHRAM   |  |

| SR.NO. | NAME OF THE STUDENTS   |  |
|--------|------------------------|--|
| 11     | KU. SHRADDHA DHOTE     |  |
| 12     | KU. PRATIKSHA KUBDE    |  |
| 13     | KU. PRATIKSHA SONWANE  |  |
| 14     | KU. PRATIKSHA SAWARKAR |  |
| 15     | KU. PRAGATI BHALAVI    |  |
| 16     | KU. RAKHI RANGARI      |  |
| 17     | KU. DIPALI PANNASE     |  |
| 18     | KU. SWATI TIMANE       |  |
| 19     | KU. NIKITA THAKRE      |  |
| 20     | KU. SHIWANI ZADE       |  |
| 21     | KU. SAKSHI MAKODE      |  |

# (Photos of Batch 2)---







### Jawaharlal Nehru Arts, Commerce and Science College, Wadi, Nagpur- 440023 (M.S.)



(Affiliated to RTM Nagpur University, Nagpur)

Website: www.jncwadi.ac.in E-mail: jnc.wadi@rediffmail.com Phone: (07104) 220963

# ENVIRONMENTAL STUDIES

List of students who participated in <u>Bird Watching program</u> at GOREWADA LAKE (Batch -2) on dated-20 January 2019.

| SR.NO. | NAME OF THE STUDENTS   | SIGNATURE