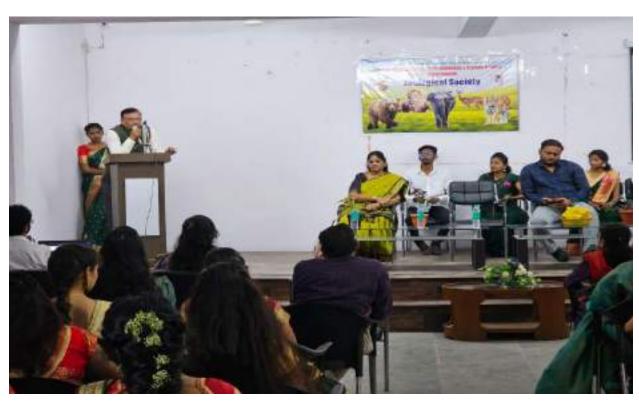

| S. | Name of   | Report |
|----|-----------|--------|
| No | the Event |        |
|    |           |        |
|    |           |        |

Inaugural function of Zoological Society.

The Zoological Association was formally inaugurated on 6 Oct 2023. The Guest speaker invited for that program Mr. Ajinkya Bhatkar Sir WWF Senior project officer & Wildlife warden. He speak about wildlife crime, Environment protection Act, and how we can protect the wildlife in their natural habitats as well as certain steps can be taken to avoid such wildlife crime.

The program was conducted on 6<sup>th</sup> October 2023 at room no. 107, program got started around 11Am with the arrival of guests.

Firstly the Guest arrived and Program started with worshipping Maa Sarasvati by lightning of Lamp.

All the respected guests took their respective seats on dais.

Program started with Vidhyapith song. All the guest firstly the president of program Dr. Sanjay Tekade sir felicitated chief guest Shri. Ajinkya Bhatkar sir (Senior Project Officer WWF India and Honorable wildlife warden by offering Fruit basket as a token of Respect.