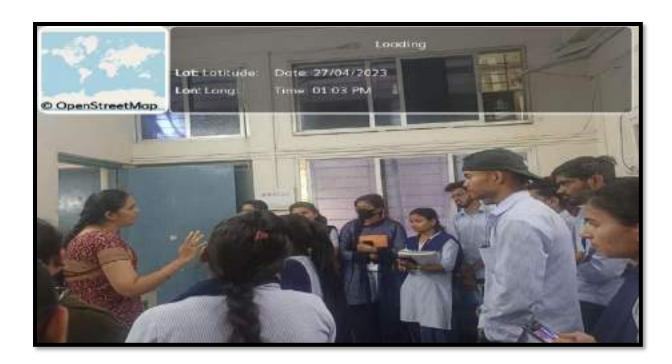

#### Internal Quality Assurance Cell (IQAC): 2023-2024 Report of Event/ Inaugural function of Zoological Society

| Name of the Department/<br>committee | Department of Zoology / Nature Green Club |
|--------------------------------------|-------------------------------------------|
| Name of the<br>Coordinator/Convener  | Dr. Manisha Bhatkulkar                    |
| Title of the Event/ Programme        | Inaugural function of Zoological Society  |
| Date of the Programme                | 06 October 2023                           |

| S. | Name of   | Report |
|----|-----------|--------|
| No | the Event |        |
|    |           |        |
|    |           |        |

Inaugural function of Zoological Society.

The Zoological Association was formally inaugurated on 6 Oct 2023. The Guest speaker invited for that program Mr. Ajinkya Bhatkar Sir WWF Senior project officer & Wildlife warden. He speak about wildlife crime, Environment protection Act, and how we can protect the wildlife in their natural habitats as well as certain steps can be taken to avoid such wildlife crime.

The program was conducted on 6<sup>th</sup> October 2023 at room no. 107, program got started around 11Am with the arrival of guests.

Firstly the Guest arrived and Program started with worshipping Maa Sarasvati by lightning of Lamp.