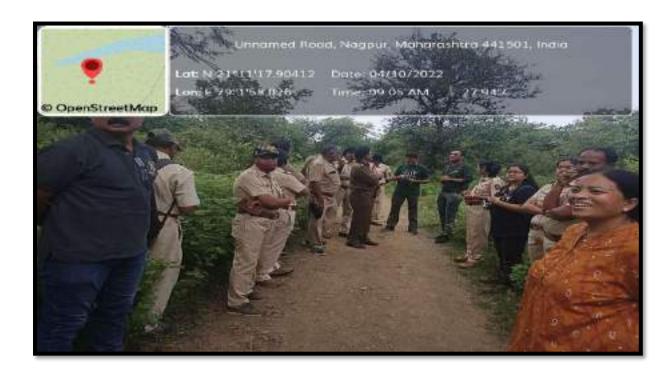

| S. | Name of   | Report |
|----|-----------|--------|
| No | the Event |        |
|    |           |        |
|    |           |        |

Inaugural function of Zoological Society.

The Zoological Association was formally inaugurated on 6 Oct 2023. The Guest speaker invited for that program Mr. Ajinkya Bhatkar Sir WWF Senior project officer & Wildlife warden. He speak about wildlife crime, Environment protection Act, and how we can protect the wildlife in their natural habitats as well as certain steps can be taken to avoid such wildlife crime.

The program was conducted on 6<sup>th</sup> October 2023 at room no. 107, program got started around 11Am with the arrival of guests.

Firstly the Guest arrived and Program started with worshipping Maa Sarasvati by lightning of Lamp.