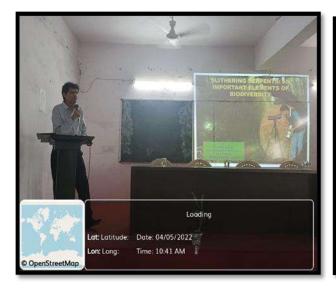

| S. | Name of   | Report |
|----|-----------|--------|
| No | the Event |        |
|    |           |        |
|    |           |        |

Inaugural function of Zoological Society.

The Zoological Association was formally inaugurated on 6 Oct 2023. The Guest speaker invited for that program Mr. Ajinkya Bhatkar Sir WWF Senior project officer & Wildlife warden. He speak about wildlife crime, Environment protection Act, and how we can protect the wildlife in their natural habitats as well as certain steps can be taken to avoid such wildlife crime.

The program was conducted on 6<sup>th</sup> October 2023 at room no. 107, program got started around 11Am with the arrival of guests.

Firstly the Guest arrived and Program started with worshipping Maa Sarasvati by lightning of Lamp.

She also introduces chief guest of program Shri Ajinkya Bhatkar sir for inauguration of zoological society and address students with their valuable guidance.

Shri Ajinkya Bhatkar sir gave so much useful information to our students about wildlife, wildlife crime they told us that how they rescue so many animals as well as birds.