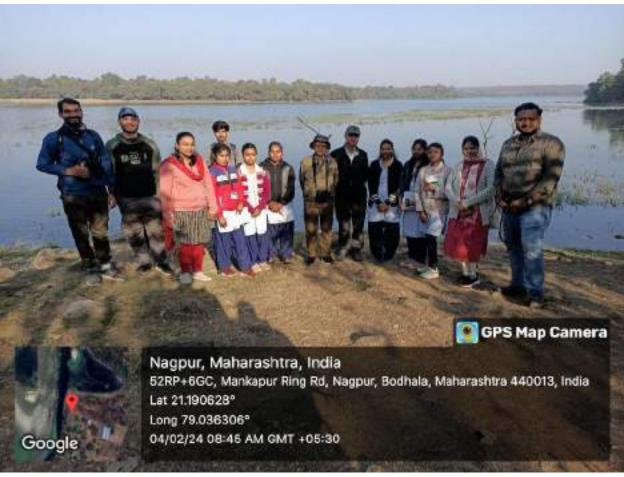

IN YEAR               | Sejal        |
| 4      | Ku. Rushika Bawane     | Buc and year              |              |
| 5      | Ku.Bhumika Meshram     | asc and year              | (B)meshrace) |
| 6      | Ku.Shivani Shende      | ASC 200 YEAR              | (S)Shinds    |
| 7      | Mr. Aniket Dhande      | Ex Student                | Ank of       |
|        |                        | re present for the Progra | m.           |
| 1      | Dr. Manisha Bhatkulkar | Blankt                    |              |
| 2      | Dr. Avinash Ingole     | - ATA                     |              |

No. of stirdents present - 07 Jeachen present - 02

Dr. Manisha Bhatkulkar Associate Professor and Head Dept. of Zoology Jawaharlal Nehru Arts, Comm. and Science College Waldi, Nagpur,

### PHOTOS-



























## नवभारत

# पक्षियों की प्रजातियों के बारे में जाना

■वाडी (सं). वन्यजीव सप्ताह के अंतर्गत नागपुर वनविभाग व जवाहरलाल नेहरू आर्ट्स, कॉमर्स एंड साइंस, साइंस कॉलेज वाडी के रनेचर ग्रीन क्लबर प्राणीशास्त्र व रसायनशास्त्र विभाग के संयुक्त प्रयास से

विद्यार्थीयो के लिए निसर्ग भ्रमण उपक्रम का आयोजन किया गया.इसके अंतर्गत विद्यार्थीयो ने प्राकृतिक अध्ययन हेतू अंबाझरी उद्यान व बालासाहेब ठाकरे गोरेवाडा आंतरराष्ट्रीय प्राणी संग्रहालय स्थित जीवशास्त्र भेंट दी. मार्गदर्शक दर्शन द्धाने ने विद्यार्थीयो को पक्षीयों की विभिन्न



प्रजाती, अधिवास, निरीक्षण विषय में मार्गदर्शन किया. यह उपक्रम श्रीलक्ष्मी ए. (वनसंरक्षक, नागपूर), डॉ.भारतसिंह हाडा, उपवनसंरक्षक, प्राचार्य डॉ. संजय टेकाडे व रसायनशास्त्र विभाग प्रमुख डॉ. नितीन कोंगरे के सहकार्य व मार्गदर्शन में आयोजित किया गया.

Nagpur-metro Edit