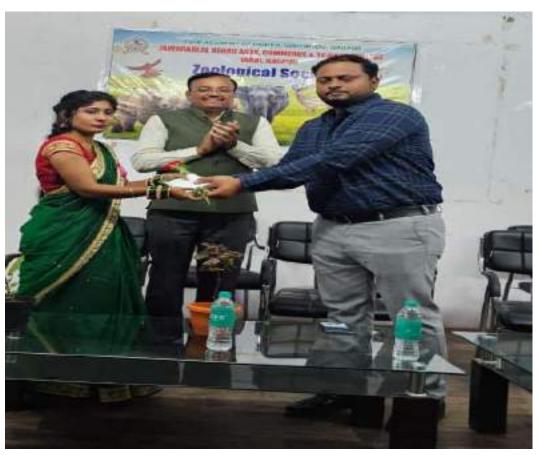

All the respected guests took their respective seats on dais.

Program started with Vidhyapith song. All the guest firstly the president of program Dr. Sanjay Tekade sir felicitated chief guest Shri. Ajinkya Bhatkar sir (Senior Project Officer WWF India and Honorable wildlife warden by offering Fruit basket as a token of Respect.

After that Coordinator of program Dr. Manisha Bhatkulkar mam felicitate Dr. Sanjay Tekade sir by offering Sapling.

IQAC coordinator Dr. N.V.Gharad sir felicitated by Mr. Sumit Gurchal (CHB) sir by offering sapling.