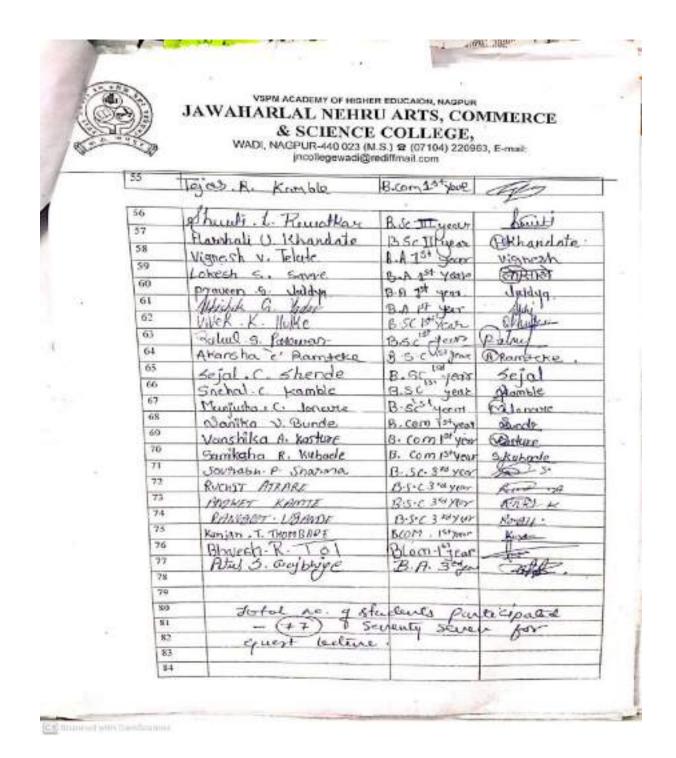

# JAWAHARLAL NEHRU ARTS, COMMERCE

& SCIENCE COLLEGE,
WADI, NAGPUR-440 023 (M.S.) & (07104) 220963, E-mail:
jncollegewadi@rediffmail.com

The following students were present for Inauguration of Zoological Society followed by Guest Lecture on Wild life Conservation on 6th October 2023.at 10.30 A.M.

| SR.NO. | NAME OF THE STUDENTS      | CLASS           | SIGNATURE    |
|--------|---------------------------|-----------------|--------------|
| 1      | Sejal. C. Shende          | Bac 2nd year    | Sejal        |
| 2      | Sakshi I. Dhale           | Risc and year   | S.J. Thale   |
| 3      | Ritika kshirsagar         |                 | <b>医</b> 由的  |
| 4      | Shraddha Mendhe           | - 11-           | Modelle      |
| 5      | Akansha . C. Ramfeke      | -11-            | Miramiette.  |
| 6      | Sakshi - P. Dhande        | -11             | Brande.      |
| 7      | Akaosha . B . Ramieke     |                 | and the same |
| 8      | Achal Meshyam             | -11-            | Thorde.      |
| 9      | Chetna Zagle              |                 |              |
| 10     | Manisha Nikam             | -1-             | Chelna Togle |
| 11     | Prochi Gaghele            | -11-            | (Frankers    |
| 12     | Manisha kushwaha          | -11-            | and a        |
| 13     | Prochi Rewikar            | -11-            | Grach -      |
| 14     | Shaddha Chavon            | -11-            | Cotoba       |
| 15     | Rokshito Meharban         |                 |              |
| 16     | Saketa Washahore          | -11-            |              |
| 17     | # Shneeldha R. Chayhan    |                 | (Sheeba      |
| 18     | Rullika D. Barase         | 11              | @Brewne.     |
| 19     | sakshi . Di kone          | BSC Tugau       | Odkore       |
| 20     | Rani Jhalke               | BSCTWAN         | P.P. 701/20  |
| 21     | Kashan Lingue             | BS I YEAR       | Mishay       |
| 22     | Rosel J. Kholmogare       | 10              | Phlob        |
| 23     | Humena khan               | BSC T was (CBZ) | Whom-        |
| 24     | Thursburg Dalbekar        | Rec 1 Rus (CR2) | C. Dahlata   |
| 25     | Salvishi S. Wughdhore     | BSC 2 myear     | Deptohay.    |
| 26     | Rokshilac Mekerbam        | Ber 30th years. | Smerine barr |
| 27     | Shidani B. Shake          | BEC 451 year    | Colonia      |
| 28     | Gudaa D. Sisaa            | 8913 your       | /Xinemathinh |
| 29     | Nandini T. Militan        | COCK AND TOWNS  | - Charles Co |
| 30     | Mikali D Whole            | BSC 156 year    | White and    |
| 31     | Aperigha to maind         | 1100000         | Aprilary on  |
| 32     | N. 10 to D. Chaidhani     | ISSE 150 years  | Diluka M     |
| 33     | Socha B. Meshyam          | BSC 1st year    | - DAXAG      |
| 34     | duant Golfestram          | ther to wen     | Avanti       |
| 35     | will shall s listers gars | 1860 151 9510   | Uufkhun      |

# JAWAHARLAL NEHRU ARTS, COMMERCE

& SCIENCE COLLEGE,
WADI, NAGPUR-440 023 (M.S.) \$\mathbb{G}\$ (07104) 220953, E-mail:
incollegewadi@rediffmail.com

|      |                                                                 | 1 1 1                                   | S.N. donule               |
|------|-----------------------------------------------------------------|-----------------------------------------|---------------------------|
| 6    | riol Abrayan Somuly                                             | BS C 1 deay                             | Langa                     |
| 1    | Barrie Dain Portiti                                             | Beclyean                                | Choughe                   |
| 2    | kal Narayan Sanuli<br>Buniya Ragu Portal.<br>Sanjana V. Shewale | 856 1 year                              | (See Indian               |
| - 1  | Sanjaha Vi Shewere                                              | 74×6 1 1045                             | - Manuary -               |
| 1    | hju majopah"                                                    | acc. 3ta/vent                           | Kalandy .                 |
|      | Milato v genet                                                  | 270                                     | Pratiking                 |
|      | entikghu Manachaser                                             | Best of cal                             | spothere-                 |
| 2 5  | nivani Jadhau                                                   | 0.00                                    | 3 strong                  |
| 3    | Shaun S. Shinde                                                 | BSC 300 year                            | Robots _                  |
| 4    | ansive & Bohale                                                 | BSC ST                                  | Maratkal                  |
| 15   | This A REWATREE                                                 | BSC 3rd year                            | SHUTH                     |
| 46   | Tannu-L- Paradhi                                                | B2C 8 d A6d 8                           | Saniya                    |
| 47   | Soniya Nawab                                                    | BSC 88d years                           |                           |
| 48   | Bharti Choudhasy                                                | BSC BYG YEAR                            | Bharti                    |
| 49   | Ankita Pandey                                                   | BSC 35d year                            | Anki ta                   |
| 50   | Aishvoory o chamlade                                            | RSC 380 YECTS                           | Alshoparyg                |
|      | Orchan O taylamale                                              | BSC 3rd year                            | R.B. Fortenell            |
| 51   | Roshmi B. Farkunde                                              | B 50 378 4802                           | Dmashpam                  |
| 52   | Shubhami . U. Meshram                                           | B.Sc 161 Years                          | Punga_                    |
| 53   | Dingo S Gupter                                                  | Bac Tar year                            |                           |
| 54   | Harshika M Sonewaine                                            | 15 St. F. George                        | Other Committee           |
| 55   | Wyok K. Hulke                                                   | BS1.2 Year                              | Oshulke-                  |
| 56   | Wyok K. Hulke                                                   | BS C 3Th year                           | Air.                      |
| 57   | Washight Dishown to                                             | b 1.6m                                  | France                    |
| 58   | Vashish D. Brownte                                              | BSC 3rd year                            | - Tractor                 |
| 59   |                                                                 | 1                                       |                           |
| 60   |                                                                 | _                                       |                           |
| 61   |                                                                 | 1                                       |                           |
| 62   |                                                                 | 2 4 1/14                                | di-                       |
| 63   |                                                                 | Blowith                                 |                           |
| 64   |                                                                 | 1 10                                    | ,                         |
| 65   |                                                                 | -                                       | The stratificat           |
| 67   | _                                                               | Dr. Manisha                             | Bhatkulkar<br>olessor and |
| 68   |                                                                 | Associate                               | of Topions                |
| 69   |                                                                 | - Second and No.                        | ani Arts, Comm.           |
| 70   |                                                                 | and Science Col                         | egic Wordi, Nagarus       |
| 71   |                                                                 | 100000000000000000000000000000000000000 |                           |
| . 72 |                                                                 |                                         |                           |
| 73   |                                                                 |                                         |                           |
| 74   |                                                                 |                                         |                           |
| 75   |                                                                 |                                         |                           |
| 76   |                                                                 |                                         |                           |
| 77   |                                                                 |                                         | The second second         |
| 78   | -                                                               |                                         |                           |
| 80   |                                                                 |                                         |                           |
|      | otal no. of Students (8                                         |                                         |                           |
|      |                                                                 |                                         |                           |