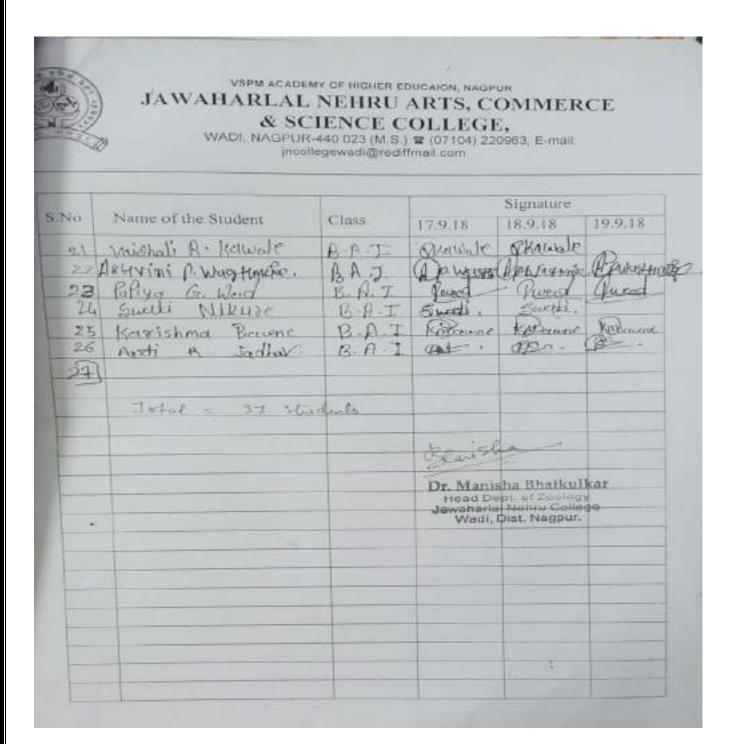

with newspaper and those bags were also very useful in different shops.

#### **OUTCOME**

- A source of self-help and self-confidence for girl students.
- Created opportunities, space, and scope for the development of the skill of community.
- Provides training, support, and guidance for the skill related occupations.
- provided complete knowledge of how to make paper and cloth bags and also marketing of those bags

Blansha

Convener

Dr. J. Diperson Market Comm. S. Science College Wadi, Nagpur

Principal













### Jawaharlal Nehru Arts, Commerce and Science College, Wadi, Nagpur- 440023 (M.S.)



(Affiliated to RTM Nagpur University, Nagpur)





### Jawaharlal Nehru Arts, Commerce and Science College, Wadi, Nagpur- 440023 (M.S.)



(Affiliated to RTM Nagpur University, Nagpur)



### Jawaharlal Nehru Arts, Commerce and Science College, Wadi, Nagpur- 440023 (M.S.)



(Affiliated to RTM Nagpur University, Nagpur)

Website: www.jncwadi.ac.in E-mail: jnc.wadi@rediffmail.com Phone: (07104) 220963

#### **NATURE CLUB & Dept of Zoology**

#### **GUEST LECTURE ON ENVIRONMENTAL STUDIES**

#### 2018-2019

#### AIMS AND OBJECTIVE

- Introducing a subject and providing an overview by identifying key Areas.
- Approaches and the literature available,
- It also stimulates thinking and facilitating understanding,
- Arousing interest and motivating further enquiry and discussion It inculcate the knowledge among students and also create interest in the subject.
- Guest lectures expose students to real world life experiences.

#### **REPORT**

A guest lecture was arranged by Depart