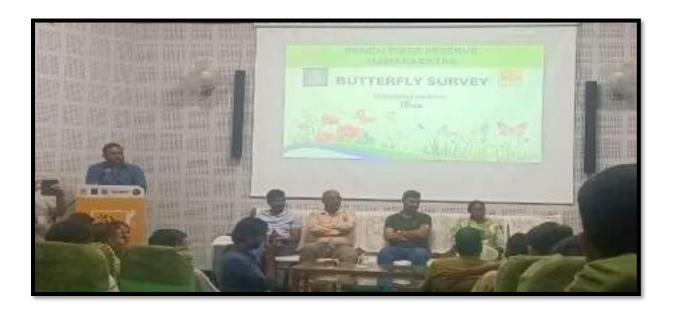

| S. | Name of   | Report |
|----|-----------|--------|
| No | the Event |        |
|    |           |        |
|    |           |        |

Inaugural function of Zoological Society.

The Zoological Association was formally inaugurated on 6 Oct 2023. The Guest speaker invited for that program Mr. Ajinkya Bhatkar Sir WWF Senior project officer & Wildlife warden. He speak about wildlife crime, Environment protection Act, and how we can protect the wildlife in their natural habitats as well as certain steps can be taken to avoid such wildlife crime.

After that Dr. Manisha Bhatkulkar mam Convey the Introductory Remark about Zoological Association program, Zoological society formation and wildlife week celebration, poster competition and various events which are going to held by zoological society.

She also introduces chief guest of program Shri Ajinkya Bhatkar sir for inauguration of zoological society and address students with their valuable guidance.

Shri Ajinkya Bhatkar sir gave so much useful information to our students about wildlife, wildlife crime they told us that how they rescue so many animals as well as birds.