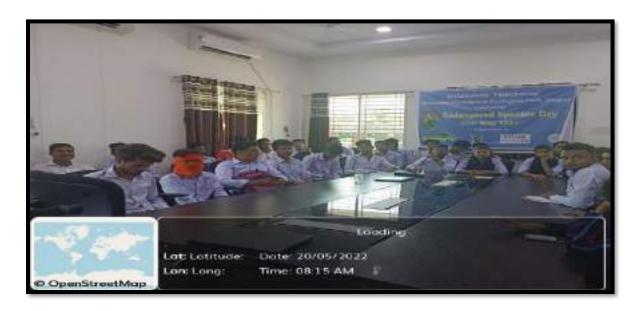

| S. | Name of   | Report |
|----|-----------|--------|
| No | the Event |        |
|    |           |        |
|    |           |        |

Inaugural function of Zoological Society.

The Zoological Association was formally inaugurated on 6 Oct 2023. The Guest speaker invited for that program Mr. Ajinkya Bhatkar Sir WWF Senior project officer & Wildlife warden. He speak about wildlife crime, Environment protection Act, and how we can protect the wildlife in their natural habitats as well as certain steps can be taken to avoid such wildlife crime.

The program was conducted on 6<sup>th</sup> October 2023 at room no. 107, program got started around 11Am with the arrival of guests.

Firstly the Guest arrived and Program started with worshipping Maa Sarasvati by lightning of Lamp.