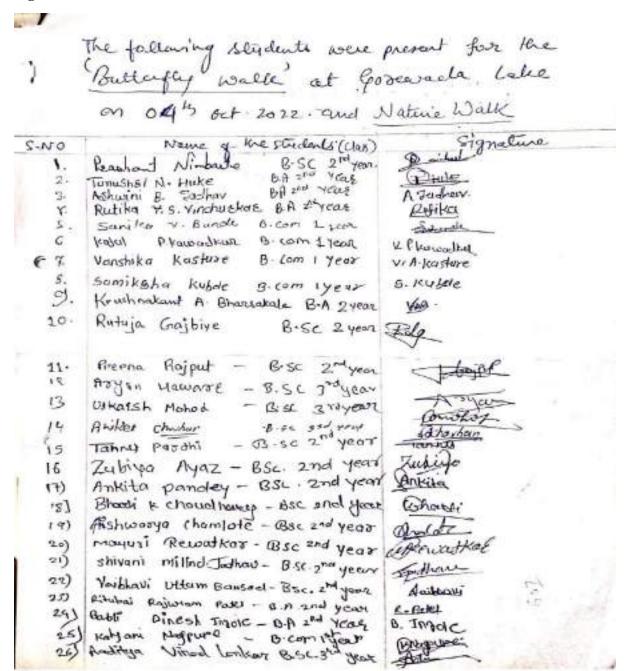

# JAWAHARLAL NEHRU ARTS, COMMERCE

& SCIENCE COLLEGE,
WADI, NAGPUR-440 023 (M.S.) & (07104) 220963, E-mail:
jncollegewadi@rediffmail.com

The following students were present for Inauguration of Zoological Society followed by Guest Lecture on Wild life Conservation on 6th October 2023.at 10.30 A.M.

| SR.NO. | NAME OF THE STUDENTS      | CLASS           | SIGNATURE    |
|--------|---------------------------|-----------------|--------------|
| 1      | Sejal. C. Shende          | Bac 2nd year    | Sejal        |
| 2      | Sakshi I. Dhale           | Risc and year   | S.J. Thale   |
| 3      | Ritika kshirsagar         |                 | <b>医</b> 由的  |
| 4      | Shraddha Mendhe           | - 11-           | Modelle      |
| 5      | Akansha . C. Ramfeke      | -11-            | Miramiette.  |
| 6      | Sakshi - P. Dhande        | -11             | Brande.      |
| 7      | Akaosha . B . Ramieke     |                 | and the same |
| 8      | Achal Meshyam             | -11-            | Thorde.      |
| 9      | Chetna Zagle              |                 |              |
| 10     | Manisha Nikam             | -1-             | Chelna Togle |
| 11     | Prochi Gaghele            | -11-            | (Frankers    |
| 12     | Manisha kushwaha          | -11-            | and a        |
| 13     | Prochi Rewikar            | -11-            | Grach -      |
| 14     | Shaddha Chavon            | -11-            | Cotoba       |
| 15     | Rokshito Meharban         |                 |              |
| 16     | Saketa Washahore          | -11-            |              |
| 17     | # Shneeldha R. Chayhan    |                 | (Sheeba      |
| 18     | Rullika D. Barase         | 11              | @Brewne.     |
| 19     | sakshi . Di kone          | BSC Tugau       | Odkore       |
| 20     | Rani Jhalke               | BSCTWAN         | P.P. 701/20  |
| 21     | Kashan Lingue             | BS I YEAR       | Mishay       |
| 22     | Rosel J. Kholmogare       | 10              | Phlob        |
| 23     | Humena khan               | BSC T was (CBZ) | Whom-        |
| 24     | Thursburg Dalbekar        | Rec 1 Rus (CR2) | C. Dahlata   |
| 25     | Salvishi S. Wughdhore     | BSC 2 myear     | Deptohay.    |
| 26     | Rokshilac Mekerbam        | Ber 30th years. | Smerine barr |
| 27     | Shidani B. Shake          | BEC 451 year    | Colonia      |
| 28     | Gudaa D. Sisaa            | 8913 your       | /Xinemathinh |
| 29     | Nandini T. Militan        | COCK AND TOWNS  | - Charles Co |
| 30     | Mikali D Whole            | BSC 156 year    | White and    |
| 31     | Aperigha to maind         | 1100000         | Aprilary on  |
| 32     | N. 10 to D. Chaidhani     | ISSE 150 years  | Diluka M     |
| 33     | Socha B. Meshyam          | BSC 1st year    | - DAXAG      |
| 34     | duant Golfestram          | ther to wen     | Avanti       |
| 35     | will shall s listers gars | 1860 151 9510   | Uufkhun      |