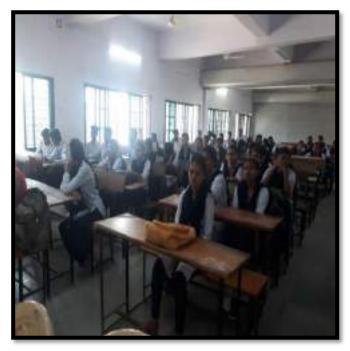

| S. | Name of   | Report |
|----|-----------|--------|
| No | the Event |        |
|    |           |        |
|    |           |        |

Inaugural function of Zoological Society.

The Zoological Association was formally inaugurated on 6 Oct 2023. The Guest speaker invited for that program Mr. Ajinkya Bhatkar Sir WWF Senior project officer & Wildlife warden. He speak about wildlife crime, Environment protection Act, and how we can protect the wildlife in their natural habitats as well as certain steps can be taken to avoid such wildlife crime.

The program was conducted on 6<sup>th</sup> October 2023 at room no. 107, program got started around 11Am with the arrival of guests.

Firstly the Guest arrived and Program started with worshipping Maa Sarasvati by lightning of Lamp.

# JAWAHARLAL NEHRU ARTS, COMMERCE

& SCIENCE COLLEGE,
WADI, NAGPUR-440 023 (M.S.) & (07104) 220963, E-mail:
jncollegewadi@rediffmail.com

The following students were present for Inauguration of Zoological Society followed by Guest Lecture on Wild life Conservation on 6th October 2023.at 10.30 A.M.