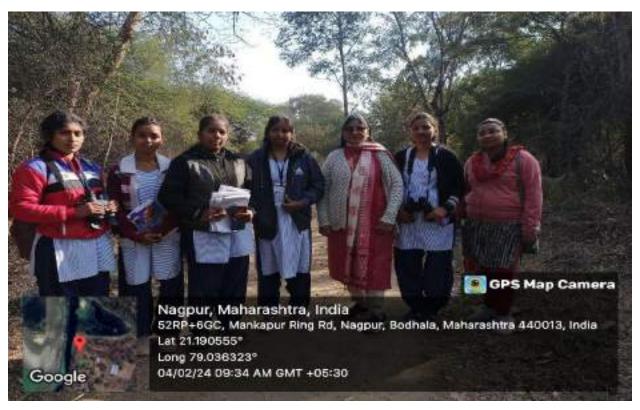

YEAR               | Sejal        |
| 4      | Ku. Rushika Bawane     | Buc and year              |              |
| 5      | Ku.Bhumika Meshram     | asc and year              | (B)meshrace) |
| 6      | Ku.Shivani Shende      | ASC 200 YEAR              | (S)Shinds    |
| 7      | Mr. Aniket Dhande      | Ex Student                | Ank of       |
|        |                        | re present for the Progra | m.           |
| 1      | Dr. Manisha Bhatkulkar | Blankt                    |              |
| 2      | Dr. Avinash Ingole     | - ATA                     |              |

No. of stirdents present - 07 Jeachen present - 02

Dr. Manisha Bhatkulkar Associate Professor and Head Dept. of Zoology Jawaharlal Nehru Arts, Comm. and Science College Waldi, Nagpur,

### PHOTOS-



























## नवभारत

# पक्षियों की प्रजातियों के बारे में जाना

■वाडी (सं). वन्यजीव सप्ताह के अंतर्गत नागपुर वनविभाग व जवाहरलाल नेहरू आर्ट्स, कॉमर्स एंड साइंस, साइंस कॉलेज वाडी के रनेचर ग्रीन क्लबर प्राणीशास्त्र व रसायनशास्त्र विभाग के संयुक्त प्रयास से

विद्यार्थीयो के लिए निसर्ग भ्रमण उपक्रम का आयोजन किया गया.इसके अंतर्गत विद्यार्थीयो ने प्राकृतिक अध्ययन हेतू अंबाझरी उद्यान व बालासाहेब ठाकरे गोरेवाडा आंतरराष्ट्रीय प्राणी संग्रहालय स्थित जीवशास्त्र भेंट दी. मार्गदर्शक दर्शन द्धाने ने विद्यार्थीयो को पक्षीयों की विभिन्न



प्रजाती, अधिवास, निरीक्षण विषय में मार्गदर्शन किया. यह उपक्रम श्रीलक्ष्मी ए. (वनसंरक्षक, नागपूर), डॉ.भारतसिंह हाडा, उपवनसंरक्षक, प्राचार्य डॉ. संजय टेकाडे व रसायनशास्त्र विभाग प्रमुख डॉ. नितीन कोंगरे के सहकार्य व मार्गदर्शन में आयोजित किया गया.

Nagpur-metro Editio