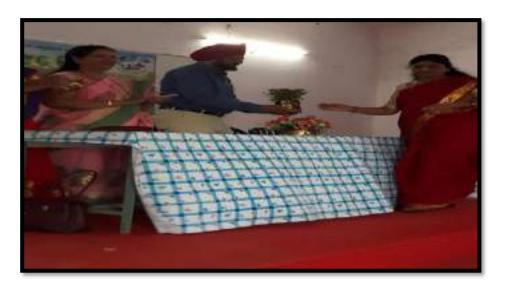

All the respected guests took their respective seats on dais.

Program started with Vidhyapith song. All the guest firstly the president of program Dr. Sanjay Tekade sir felicitated chief guest Shri. Ajinkya Bhatkar sir (Senior Project Officer WWF India and Honorable wildlife warden by offering Fruit basket as a token of Respect.

After that Coordinator of program Dr. Manisha Bhatkulkar mam felicitate Dr. Sanjay Tekade sir by offering Sapling.

IQAC coordinator Dr. N.V.Gharad sir felicitated by Mr. Sumit Gurchal (CHB) sir by offering sapling.

Coordinator of program Dr. Manisha Bhatkulkar mam got felicitated by Ashwini Shende mam by giving sapling.

The president of zoological society Mr. Vashisht Bhovte felicitated by Mr. Aditya Raut.

Secretary of zoological society Miss Sakshi Dhale felicitated by Miss.Sakshi Dhande.