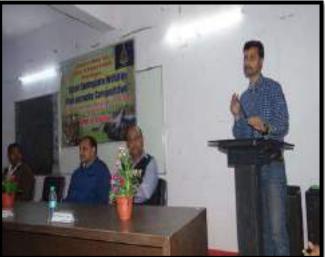

| S. | Name of   | Report |
|----|-----------|--------|
| No | the Event |        |
|    |           |        |
|    |           |        |

Inaugural function of Zoological Society.

The Zoological Association was formally inaugurated on 6 Oct 2023. The Guest speaker invited for that program Mr. Ajinkya Bhatkar Sir WWF Senior project officer & Wildlife warden. He speak about wildlife crime, Environment protection Act, and how we can protect the wildlife in their natural habitats as well as certain steps can be taken to avoid such wildlife crime.

The program was conducted on 6<sup>th</sup> October 2023 at room no. 107, program got started around 11Am with the arrival of guests.

Firstly the Guest arrived and Program started with worshipping Maa Sarasvati by lightning of Lamp.

All the respected guests took their respective seats on dais.

Program started with Vidhyapith song. All the guest firstly the president of program Dr. Sanjay Tekade sir felicitated chief guest Shri. Ajinkya Bhatkar sir (Senior Project Officer WWF India and Honorable wildlife warden by offering Fruit basket as a token of Respect.

She also introduces chief guest of program Shri Ajinkya Bhatkar sir for inauguration of zoological society and address students with their valuable guidance.

Shri Ajinkya Bhatkar sir gave so much useful information to our students about wildlife, wildlife crime they told us that how they rescue so many animals as well as birds.