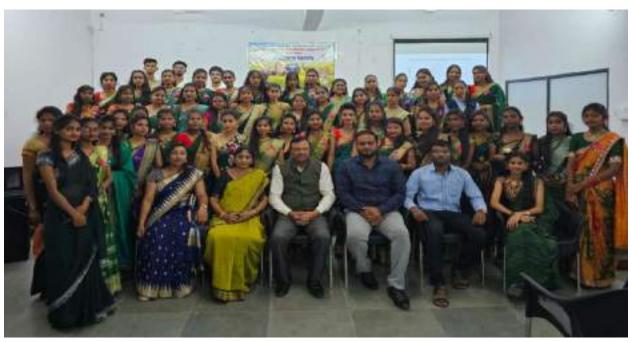

#### Internal Quality Assurance Cell (IQAC): 2023-2024 Report of Event/ Inaugural function of Zoological Society

| Name of the Department/<br>committee | Department of Zoology / Nature Green Club |
|--------------------------------------|-------------------------------------------|
| Name of the<br>Coordinator/Convener  | Dr. Manisha Bhatkulkar                    |
| Title of the Event/ Programme        | Inaugural function of Zoological Society  |
| Date of the Programme                | 06 October 2023                           |

| S. | Name of   | Report |
|----|-----------|--------|
| No | the Event |        |
|    |           |        |
|    |           |        |

Inaugural function of Zoological Society.

The Zoological Association was formally inaugurated on 6 Oct 2023. The Guest speaker invited for that program Mr. Ajinkya Bhatkar Sir WWF Senior project officer & Wildlife warden. He speak about wildlife crime, Environment protection Act, and how we can protect the wildlife in their natural habitats as well as certain steps can be taken to avoid such wildlife crime.

The program was conducted on 6<sup>th</sup> October 2023 at room no. 107, program got started around 11Am with the arrival of guests.

Firstly the Guest arrived and Program started with worshipping Maa Sarasvati by lightning of Lamp.

All the respected guests took their respective seats on dais.

Program started with Vidhyapith song. All the guest firstly the president of program Dr. Sanjay Tekade sir felicitated chief guest Shri. Ajinkya Bhatkar sir (Senior Project Officer WWF India and Honorable wildlife warden by offering Fruit basket as a token of Respect.