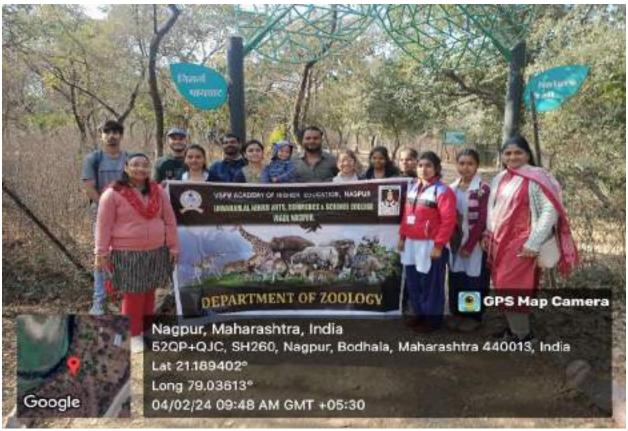

EAR               | Sejal        |
| 4      | Ku. Rushika Bawane     | Buc and year              |              |
| 5      | Ku.Bhumika Meshram     | asc and year              | (B)meshrace) |
| 6      | Ku.Shivani Shende      | ASC 200 YEAR              | (S)Shinds    |
| 7      | Mr. Aniket Dhande      | Ex Student                | Ank of       |
|        |                        | re present for the Progra | m.           |
| 1      | Dr. Manisha Bhatkulkar | Blankt                    |              |
| 2      | Dr. Avinash Ingole     | - ATA                     |              |

No. of stirdents present - 07 Jeachen present - 02

Dr. Manisha Bhatkulkar Associate Professor and Head Dept. of Zoology Jawaharlal Nehru Arts, Comm. and Science College Waldi, Nagpur,

### PHOTOS-



























## नवभारत

# पक्षियों की प्रजातियों के बारे में जाना

■वाडी (सं). वन्यजीव सप्ताह के अंतर्गत नागपुर वनविभाग व जवाहरलाल नेहरू आर्ट्स, कॉमर्स एंड साइंस, साइंस कॉलेज वाडी के रनेचर ग्रीन क्लबर प्राणीशास्त्र व रसायनशास्त्र विभाग के संयुक्त प्रयास से

विद्यार्थीयो के लिए निसर्ग भ्रमण उपक्रम का आयोजन किया गया.इसके अंतर्गत विद्यार्थीयो ने प्राकृतिक अध्ययन हेतू अंबाझरी उद्यान व बालासाहेब ठाकरे गोरेवाडा आंतरराष्ट्रीय प्राणी संग्रहालय स्थित जीवशास्त्र भेंट दी. मार्गदर्शक दर्शन द्धाने ने विद्यार्थीयो को पक्षीयों की विभिन्न



प्रजाती, अधिवास, निरीक्षण विषय में मार्गदर्शन किया. यह उपक्रम श्रीलक्ष्मी ए. (वनसंरक्षक, नागपूर), डॉ.भारतसिंह हाडा, उपवनसंरक्षक, प्राचार्य डॉ. संजय टेकाडे व रसायनशास्त्र विभाग प्रमुख डॉ. नितीन कोंगरे के सहकार्य व मार्गदर्शन में आयोजित किया गया.

Nagpur-metro Edition