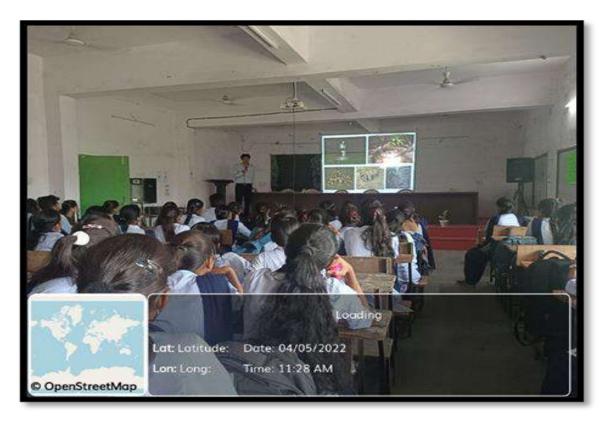

After that Dr. Manisha Bhatkulkar mam Convey the Introductory Remark about Zoological Association program, Zoological society formation and wildlife week celebration, poster competition and various events which are going to held by zoological society.

She also introduces chief guest of program Shri Ajinkya Bhatkar sir for inauguration of zoological society and address students with their valuable guidance.

Shri Ajinkya Bhatkar sir gave so much useful information to our students about wildlife, wildlife crime they told us that how they rescue so many animals as well as birds.