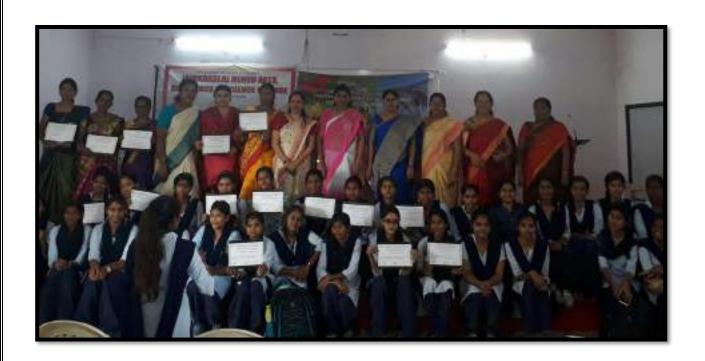

#### Internal Quality Assurance Cell (IQAC): 2023-2024 Report of Event/ Inaugural function of Zoological Society

| Name of the Department/<br>committee | Department of Zoology / Nature Green Club |
|--------------------------------------|-------------------------------------------|
| Name of the<br>Coordinator/Convener  | Dr. Manisha Bhatkulkar                    |
| Title of the Event/ Programme        | Inaugural function of Zoological Society  |
| Date of the Programme                | 06 October 2023                           |

| S. | Name of   | Report |
|----|-----------|--------|
| No | the Event |        |
|    |           |        |
|    |           |        |

Inaugural function of Zoological Society.

The Zoological Association was formally inaugurated on 6 Oct 2023. The Guest speaker invited for that program Mr. Ajinkya Bhatkar Sir WWF Senior project officer & Wildlife warden. He speak about wildlife crime, Environment protection Act, and how we can protect the wildlife in their natural habitats as well as certain steps can be taken to avoid such wildlife crime.

The program was conducted on 6<sup>th</sup> October 2023 at room no. 107, program got started around 11Am with the arrival of guests.

Firstly the Guest arrived and Program started with worshipping Maa Sarasvati by lightning of Lamp.

All the respected guests took their respective seats on dais.

Program started with Vidhyapith song. All the guest firstly the president of program Dr. Sanjay Tekade sir felicitated chief guest Shri. Ajinkya Bhatkar sir (Senior Project Officer WWF India and Honorable wildlife warden by offering Fruit basket as a token of Respect.