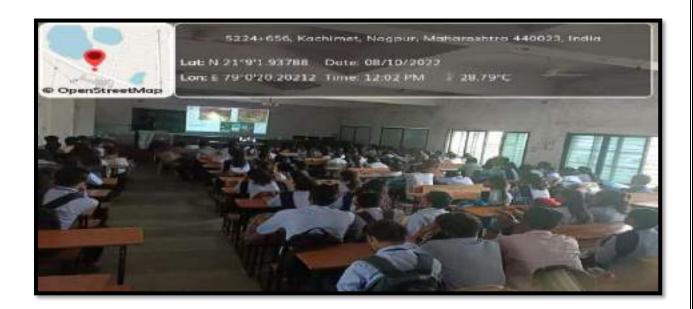

The program was conducted on 6<sup>th</sup> October 2023 at room no. 107, program got started around 11Am with the arrival of guests.

Firstly the Guest arrived and Program started with worshipping Maa Sarasvati by lightning of Lamp.

# JAWAHARLAL NEHRU ARTS, COMMERCE

& SCIENCE COLLEGE,
WADI, NAGPUR-440 023 (M.S.) & (07104) 220963, E-mail:
jncollegewadi@rediffmail.com

The following students were present for Inauguration of Zoological Society followed by Guest Lecture on Wild life Conservation on 6th October 2023.at 10.30 A.M.