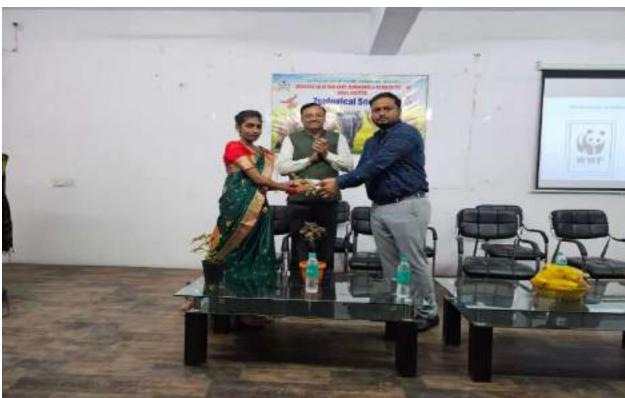

After that Coordinator of program Dr. Manisha Bhatkulkar mam felicitate Dr. Sanjay Tekade sir by offering Sapling.

IQAC coordinator Dr. N.V.Gharad sir felicitated by Mr. Sumit Gurchal (CHB) sir by offering sapling.

Coordinator of program Dr. Manisha Bhatkulkar mam got felicitated by Ashwini Shende mam by giving sapling.

The president of zoological society Mr. Vashisht Bhovte felicitated by Mr. Aditya Raut.

Secretary of zoological society Miss Sakshi Dhale felicitated by Miss.Sakshi Dhande.