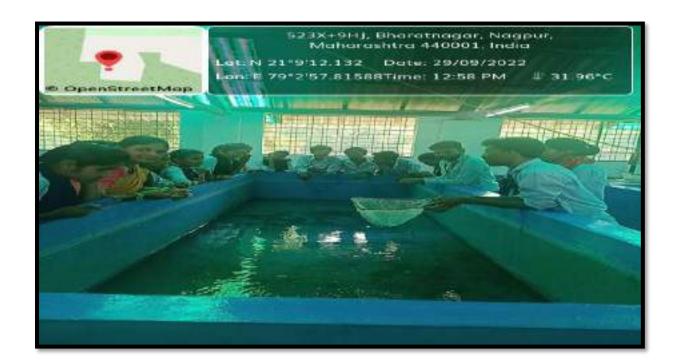

#### Internal Quality Assurance Cell (IQAC): 2023-2024 Report of Event/ Inaugural function of Zoological Society

| Name of the Department/<br>committee | Department of Zoology / Nature Green Club |
|--------------------------------------|-------------------------------------------|
| Name of the<br>Coordinator/Convener  | Dr. Manisha Bhatkulkar                    |
| Title of the Event/ Programme        | Inaugural function of Zoological Society  |
| Date of the Programme                | 06 October 2023                           |

Objectives/Aim→ 1) Students tries to achieve the overall goals and objectives of the department and also focussed on the special task provided them to complete while studying. 2) Provide quality education and inculcate the spirit of resource conservation and love for nature. 3) To motivate the students for self-employment in various applied branches ofzoology.4) To offer associated with seminars, projects, events for zoology departments like models competition, posters competition etc. 5) participation in various curricular and co-curricular activities organized time to time.