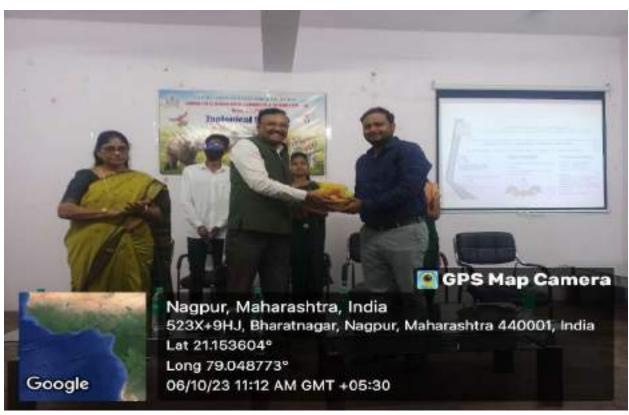

All the respected guests took their respective seats on dais.

Program started with Vidhyapith song. All the guest firstly the president of program Dr. Sanjay Tekade sir felicitated chief guest Shri. Ajinkya Bhatkar sir (Senior Project Officer WWF India and Honorable wildlife warden by offering Fruit basket as a token of Respect.

After that Coordinator of program Dr. Manisha Bhatkulkar mam felicitate Dr. Sanjay Tekade sir by offering Sapling.

IQAC coordinator Dr. N.V.Gharad sir felicitated by Mr. Sumit Gurchal (CHB) sir by offering sapling.

Coordinator of program Dr. Manisha Bhatkulkar mam got felicitated by Ashwini Shende mam by giving sapling.

The president of zoological society Mr. Vashisht Bhovte felicitated by Mr. Aditya Raut.

Secretary of zoological society Miss Sakshi Dhale felicitated by Miss.Sakshi Dhande.