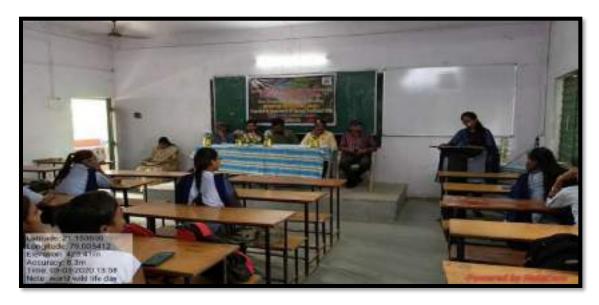

| S. | Name of   | Report |
|----|-----------|--------|
| No | the Event |        |
|    |           |        |
|    |           |        |

Inaugural function of Zoological Society.

The Zoological Association was formally inaugurated on 6 Oct 2023. The Guest speaker invited for that program Mr. Ajinkya Bhatkar Sir WWF Senior project officer & Wildlife warden. He speak about wildlife crime, Environment protection Act, and how we can protect the wildlife in their natural habitats as well as certain steps can be taken to avoid such wildlife crime.

The program was conducted on 6<sup>th</sup> October 2023 at room no. 107, program got started around 11Am with the arrival of guests.

Firstly the Guest arrived and Program started with worshipping Maa Sarasvati by lightning of Lamp.

All the respected guests took their respective seats on dais.

Program started with Vidhyapith song. All the guest firstly the president of program Dr. Sanjay Tekade sir felicitated chief guest Shri. Ajinkya Bhatkar sir (Senior Project Officer WWF India and Honorable wildlife warden by offering Fruit basket as a token of Respect.