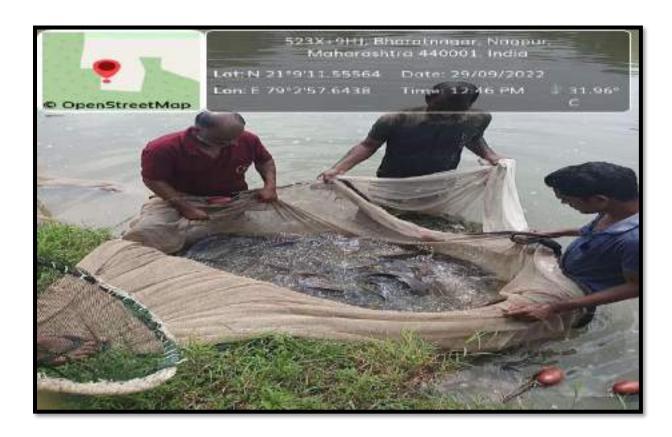

ts to have practical experience. Whatever they learned in the classroom, they observed it in the field itself.</li> <li>It helps them visualize potential career choices.</li> <li>Students observed the process of Induced breeding in Catla and Labeo, Chinese hatchery, breeding happa, breeding tank, spawn and fish fry.</li> <li>They can also start their own projects so that they would be able to self-employment.</li> </ul> |

Convener

Dr. Manisha Bhatkulkar

Chil

Offg. Principal

Dr. Kalpana .S. Borkar

## PHOTOS-





## Jawaharlal Nehru Arts, Commerce and Science College, Wadi, Nagpur- 440023 (M.S.)



(Affiliated to RTM Nagpur University, Nagpur)







## Jawaharlal Nehru Arts, Commerce and Science College, Wadi, Nagpur- 440023 (M.S.)



(Affiliated to RTM Nagpur University, Nagpur)







## Jawaharlal Nehru Arts, Commerce and Science College, Wadi, Nagpur- 440023 (M.S.)



(Affiliated to RTM Nagpur University, Nagpur)

Website: www.jncwadi.ac.in E-mail: jnc.wadi@rediffmail.com Phone: (07104) 220963



SIGNATURE OF THE STUDENTS-



## Jawaharlal Nehru Arts, Commerce and Science College, Wadi, Nagpur- 440023 (M.S.)



(Affiliated to RTM Nagpur University, Nagpur)

Website: www.jncwadi.ac.in E-mail: jnc.wadi@rediffmail.com Phone: (07104) 220963

Visit to Fish Farm at fishery Science, Maharashtra Animal & Fishery Sciences University (MAFSU) Nagpur.

The following students from B.Sc. 5th Sem. going to visit to on date 28th September 2022.

| Sr.no. | Name of the students   | Signature                   |
|--------|------------------------|-----------------------------|
| 1