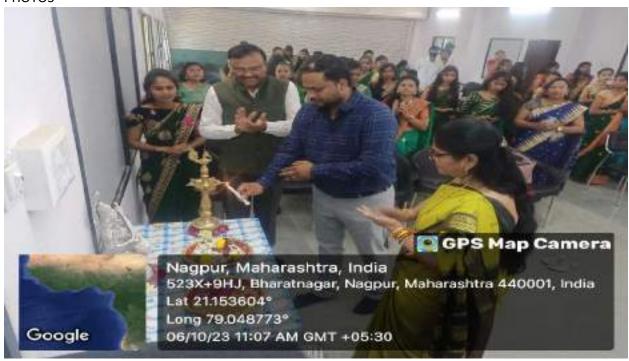

| S. | Name of   | Report |
|----|-----------|--------|
| No | the Event |        |
|    |           |        |
|    |           |        |

Inaugural function of Zoological Society.

The Zoological Association was formally inaugurated on 6 Oct 2023. The Guest speaker invited for that program Mr. Ajinkya Bhatkar Sir WWF Senior project officer & Wildlife warden. He speak about wildlife crime, Environment protection Act, and how we can protect the wildlife in their natural habitats as well as certain steps can be taken to avoid such wildlife crime.

The program was conducted on 6<sup>th</sup> October 2023 at room no. 107, program got started around 11Am with the arrival of guests.

Firstly the Guest arrived and Program started with worshipping Maa Sarasvati by lightning of Lamp.

All the respected guests took their respective seats on dais.

Program started with Vidhyapith song. All the guest firstly the president of program Dr. Sanjay Tekade sir felicitated chief guest Shri. Ajinkya Bhatkar sir (Senior Project Officer WWF India and Honorable wildlife warden by offering Fruit basket as a token of Respect.