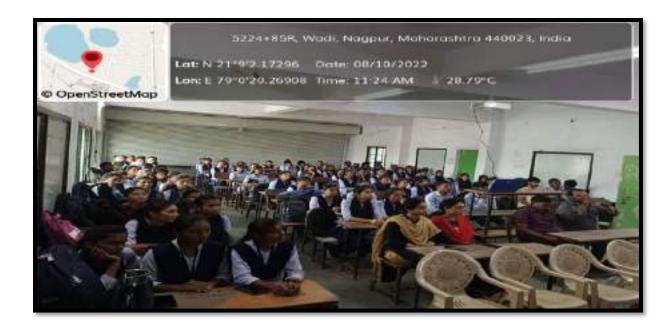

#### Internal Quality Assurance Cell (IQAC): 2023-2024 Report of Event/ Inaugural function of Zoological Society

| Name of the Department/<br>committee | Department of Zoology / Nature Green Club |
|--------------------------------------|-------------------------------------------|
| Name of the<br>Coordinator/Convener  | Dr. Manisha Bhatkulkar                    |
| Title of the Event/ Programme        | Inaugural function of Zoological Society  |
| Date of the Programme                | 06 October 2023                           |

| S. | Name of   | Report |
|----|-----------|--------|
| No | the Event |        |
|    |           |        |
|    |           |        |

Inaugural function of Zoological Society.

The Zoological Association was formally inaugurated on 6 Oct 2023. The Guest speaker invited for that program Mr. Ajinkya Bhatkar Sir WWF Senior project officer & Wildlife warden. He speak about wildlife crime, Environment protection Act, and how we can protect the wildlife in their natural habitats as well as certain steps can be taken to avoid such wildlife crime.