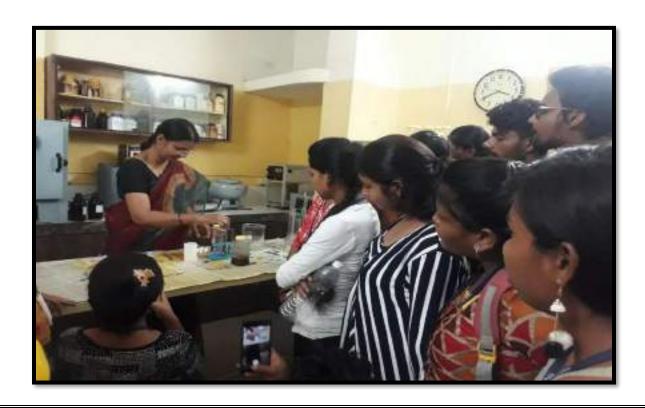

| S. | Name of   | Report |
|----|-----------|--------|
| No | the Event |        |
|    |           |        |
|    |           |        |

Inaugural function of Zoological Society.

The Zoological Association was formally inaugurated on 6 Oct 2023. The Guest speaker invited for that program Mr. Ajinkya Bhatkar Sir WWF Senior project officer & Wildlife warden. He speak about wildlife crime, Environment protection Act, and how we can protect the wildlife in their natural habitats as well as certain steps can be taken to avoid such wildlife crime.

The program was conducted on 6<sup>th</sup> October 2023 at room no. 107, program got started around 11Am with the arrival of guests.

Firstly the Guest arrived and Program started with worshipping Maa Sarasvati by lightning of Lamp.

All the respected guests took their respective seats on dais.

Program started with Vidhyapith song. All the guest firstly the president of program Dr. Sanjay Tekade sir felicitated chief guest Shri. Ajinkya Bhatkar sir (Senior Project Officer WWF India and Honorable wildlife warden by offering Fruit basket as a token of Respect.