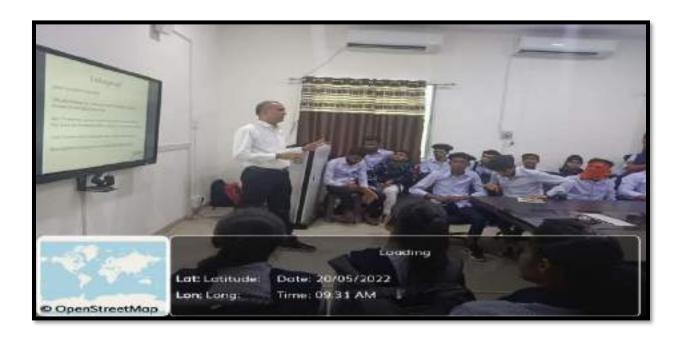

After that Dr. Manisha Bhatkulkar mam Convey the Introductory Remark about Zoological Association program, Zoological society formation and wildlife week celebration, poster competition and various events which are going to held by zoological society.

She also introduces chief guest of program Shri Ajinkya Bhatkar sir for inauguration of zoological society and address students with their valuable guidance.

Shri Ajinkya Bhatkar sir gave so much useful information to our students about wildlife, wildlife crime they told us that how they rescue so many animals as well as birds.