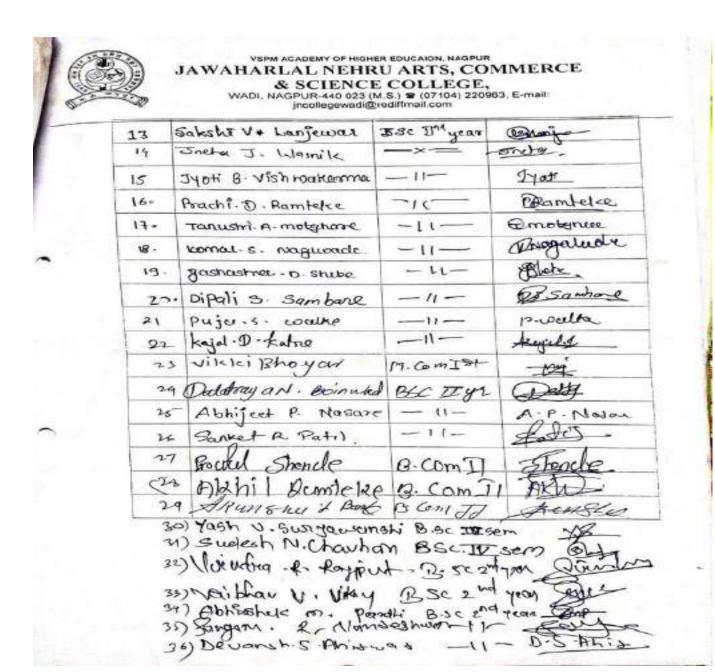

| SR.NO. | NAME OF THE STUDENTS      | CLASS           | SIGNATURE    |
|--------|---------------------------|-----------------|--------------|
| 1      | Sejal. C. Shende          | Bac 2nd year    | Sejal        |
| 2      | Sakshi I. Dhale           | Risc and year   | S.J. Thale   |
| 3      | Ritika kshirsagar         |                 | <b>医</b> 由的  |
| 4      | Shraddha Mendhe           | - 11-           | Modelle      |
| 5      | Akansha . C. Ramfeke      | -11-            | Miramiette.  |
| 6      | Sakshi - P. Dhande        | -11             | Brande.      |
| 7      | Akaosha . B . Ramieke     |                 | and the same |
| 8      | Achal Meshyam             | -11-            | Thorde.      |
| 9      | Chetna Zagle              |                 |              |
| 10     | Manisha Nikam             | -1-             | Chelna Togle |
| 11     | Prochi Gaghele            | -11-            | (Frankers    |
| 12     | Manisha kushwaha          | -11-            | and a        |
| 13     | Prochi Rewikar            | -11-            | Grach -      |
| 14     | Shaddha Chavon            | -11-            | Cotoba       |
| 15     | Rokshito Meharban         |                 |              |
| 16     | Saketa Washahore          | -11-            |              |
| 17     | # Shneeldha R. Chayhan    |                 | (Sheeba      |
| 18     | Rullika D. Barase         | 11              | @Brewne.     |
| 19     | sakshi . Di kone          | BSC Tugau       | Odkore       |
| 20     | Rani Jhalke               | BSCTWAN         | P.P. 701/20  |
| 21     | Kashan Lingue             | BS I YEAR       | Mishay       |
| 22     | Rosel J. Kholmogare       | 10              | Phlob        |
| 23     | Humena khan               | BSC T was (CBZ) | Whom-        |
| 24     | Thursburg Dalbekar        | Rec 1 Rus (CR2) | C. Dahlata   |
| 25     | Salvishi S. Wughdhore     | BSC 2 myear     | Deptohay.    |
| 26     | Rokshilac Mekerbam        | Ber 30th years. | Smerine barr |
| 27     | Shidani B. Shake          | BEC 451 year    | Colonia      |
| 28     | Gudaa D. Sisaa            | 8913 your       | /Xinemathinh |
| 29     | Nandini T. Militan        | COCK AND TOWNS  | - Charles Co |
| 30     | Mikali D Whole            | BSC 156 year    | White and    |
| 31     | Aperigha to maind         | 1100000         | Aprilary on  |
| 32     | N. 10 to D. Chaidhani     | ISSE 150 years  | Diluka M     |
| 33     | Socha B. Meshyam          | BSC 1st year    | - DAXAG      |
| 34     | duant Golfestram          | ther to wen     | Avanti       |
| 35     | will shall s listers gars | 1860 151 9510   | Uufkhun      |