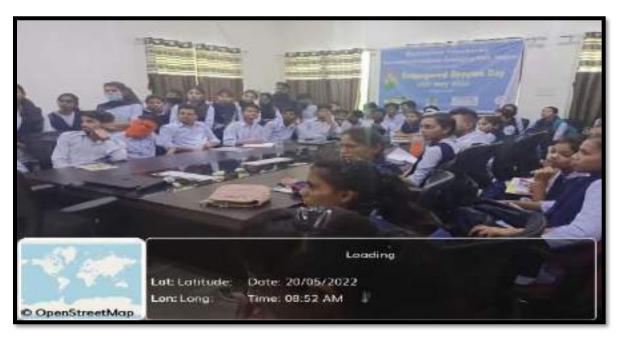

The program was conducted on 6<sup>th</sup> October 2023 at room no. 107, program got started around 11Am with the arrival of guests.

Firstly the Guest arrived and Program started with worshipping Maa Sarasvati by lightning of Lamp.

All the respected guests took their respective seats on dais.

Program started with Vidhyapith song. All the guest firstly the president of program Dr. Sanjay Tekade sir felicitated chief guest Shri. Ajinkya Bhatkar sir (Senior Project Officer WWF India and Honorable wildlife warden by offering Fruit basket as a token of Respect.