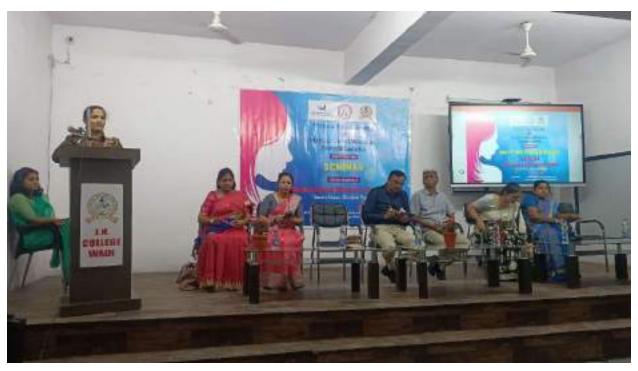

#### Internal Quality Assurance Cell (IQAC): 2023-2024 Report of Event/ Inaugural function of Zoological Society

| Name of the Department/<br>committee | Department of Zoology / Nature Green Club |
|--------------------------------------|-------------------------------------------|
| Name of the<br>Coordinator/Convener  | Dr. Manisha Bhatkulkar                    |
| Title of the Event/ Programme        | Inaugural function of Zoological Society  |
| Date of the Programme                | 06 October 2023                           |

| S. | Name of   | Report |
|----|-----------|--------|
| No | the Event |        |
|    |           |        |
|    |           |        |

Inaugural function of Zoological Society.

The Zoological Association was formally inaugurated on 6 Oct 2023. The Guest speaker invited for that program Mr. Ajinkya Bhatkar Sir WWF Senior project officer & Wildlife warden. He speak about wildlife crime, Environment protection Act, and how we can protect the wildlife in their natural habitats as well as certain steps can be taken to avoid such wildlife crime.

The program was conducted on 6<sup>th</sup> October 2023 at room no. 107, program got started around 11Am with the arrival of guests.

Firstly the Guest arrived and Program started with worshipping Maa Sarasvati by lightning of Lamp.

All the respected guests took their respective seats on dais.

Program started with Vidhyapith song. All the guest firstly the president of program Dr. Sanjay Tekade sir felicitated chief guest Shri. Ajinkya Bhatkar sir (Senior Project Officer WWF India and Honorable wildlife warden by offering Fruit basket as a token of Respect.