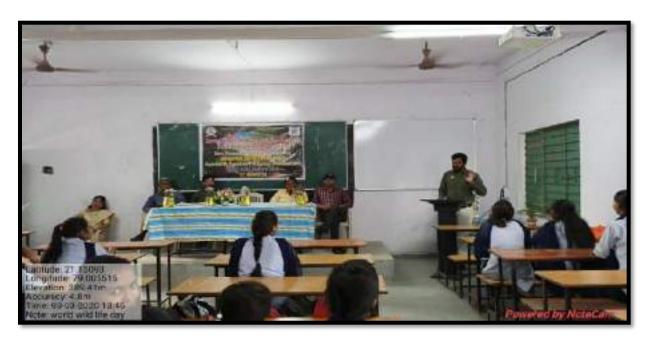

| S. | Name of   | Report |
|----|-----------|--------|
| No | the Event |        |
|    |           |        |
|    |           |        |

Inaugural function of Zoological Society.

The Zoological Association was formally inaugurated on 6 Oct 2023. The Guest speaker invited for that program Mr. Ajinkya Bhatkar Sir WWF Senior project officer & Wildlife warden. He speak about wildlife crime, Environment protection Act, and how we can protect the wildlife in their natural habitats as well as certain steps can be taken to avoid such wildlife crime.

The program was conducted on 6<sup>th</sup> October 2023 at room no. 107, program got started around 11Am with the arrival of guests.

Firstly the Guest arrived and Program started with worshipping Maa Sarasvati by lightning of Lamp.

All the respected guests took their respective seats on dais.

Program started with Vidhyapith song. All the guest firstly the president of program Dr. Sanjay Tekade sir felicitated chief guest Shri. Ajinkya Bhatkar sir (Senior Project Officer WWF India and Honorable wildlife warden by offering Fruit basket as a token of Respect.