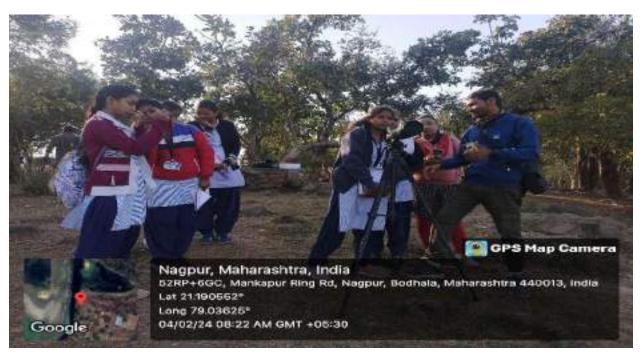

C IN YEAR               | Sejal        |
| 4      | Ku. Rushika Bawane     | Buc and year              |              |
| 5      | Ku.Bhumika Meshram     | asc and year              | (B)meshrace) |
| 6      | Ku.Shivani Shende      | ASC 200 YEAR              | (S)Shinds    |
| 7      | Mr. Aniket Dhande      | Ex Student                | Ank of       |
|        |                        | re present for the Progra | m.           |
| 1      | Dr. Manisha Bhatkulkar | Blankt                    |              |
| 2      | Dr. Avinash Ingole     | - ATA                     |              |

No. of stirdents present - 07 Jeachen present - 02

Dr. Manisha Bhatkulkar Associate Professor and Head Dept. of Zoology Jawaharlal Nehru Arts, Comm. and Science College Waldi, Nagpur,

### PHOTOS-



























## नवभारत

# पक्षियों की प्रजातियों के बारे में जाना

■वाडी (सं). वन्यजीव सप्ताह के अंतर्गत नागपुर वनविभाग व जवाहरलाल नेहरू आर्ट्स, कॉमर्स एंड साइंस, साइंस कॉलेज वाडी के रनेचर ग्रीन क्लबर प्राणीशास्त्र व रसायनशास्त्र विभाग के संयुक्त प्रयास से

विद्यार्थीयो के लिए निसर्ग भ्रमण उपक्रम का आयोजन किया गया.इसके अंतर्गत विद्यार्थीयो ने प्राकृतिक अध्ययन हेतू अंबाझरी उद्यान व बालासाहेब ठाकरे गोरेवाडा आंतरराष्ट्रीय प्राणी संग्रहालय स्थित जीवशास्त्र भेंट दी. मार्गदर्शक दर्शन द्धाने ने विद्यार्थीयो को पक्षीयों की विभिन्न



प्रजाती, अधिवास, निरीक्षण विषय में मार्गदर्शन किया. यह उपक्रम श्रीलक्ष्मी ए. (वनसंरक्षक, नागपूर), डॉ.भारतसिंह हाडा, उपवनसंरक्षक, प्राचार्य डॉ. संजय टेकाडे व रसायनशास्त्र विभाग प्रमुख डॉ. नितीन कोंगरे के सहकार्य व मार्गदर्शन में आयोजित किया गया.

Nagpur-metro Ed