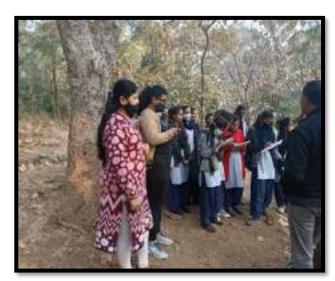

n collaboration     |
|    | Wild-life     | with Forest department of Nagpur division arranged nature walk |

## photography Competition

to have interaction with young minds to generate interest about nature and to know the importance of forest and wildlife. This nature walk was arranged on three different days and many students participated with enthusiasm. Students watched various species of birds and insects. This tour through nature inspired environmental conservation of natural resources.

100 students joined these nature walks.

Convener

Dr Manisha Bhatkulkar

Blanisha

**IQAC** Convener

Dr N.V. Gharad

off. Principal

Dr M.N. Bhajbhuje









## Jawaharlal Nehru Arts, Commerce and Science College, Wadi, Nagpur- 440023 (M.S.)



(Affiliated to RTM Nagpur University, Nagpur)











## Jawaharlal Nehru Arts, Commerce and Science College, Wadi, Nagpur- 440023 (M.S.)



(Affiliated to RTM Nagpur University, Nagpur)

Website: www.jncwadi.ac.in E-mail: jnc.wadi@rediffmail.com Phone: (07104) 220963

2019-20



## Jawaharlal Nehru Arts, Commerce and Science College, Wadi, Nagpur- 440023 (M.S.)



(Affiliated to RTM Nagpur University, Nagpur)

Website: www.jncwadi.ac.in E-mail: jnc.wadi@rediffmail.com Phone: (07104) 220963

### **Zoology/ Environment Club**

### 2019-2020

Workshop on "Creating Scientific Temperament-Busting Superstitions."

**Guest Speaker** –Dr. Rohini Karandikar from Homi Bhabha Centre for Science Education in Collaboration with IWSA Indian Woman Scientist Association.

### Aim/Objective-

- To allow the students to take part in the interaction ab