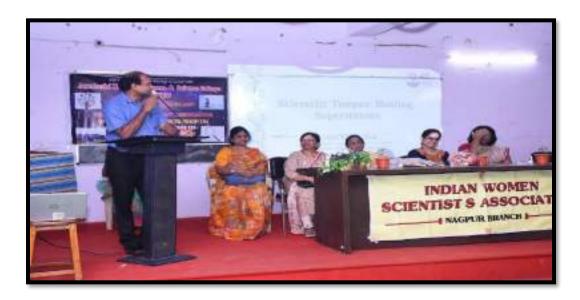

| S. | Name of   | Report |
|----|-----------|--------|
| No | the Event |        |
|    |           |        |
|    |           |        |

Inaugural function of Zoological Society.

The Zoological Association was formally inaugurated on 6 Oct 2023. The Guest speaker invited for that program Mr. Ajinkya Bhatkar Sir WWF Senior project officer & Wildlife warden. He speak about wildlife crime, Environment protection Act, and how we can protect the wildlife in their natural habitats as well as certain steps can be taken to avoid such wildlife crime.

The program was conducted on 6<sup>th</sup> October 2023 at room no. 107, program got started around 11Am with the arrival of guests.

Firstly the Guest arrived and Program started with worshipping Maa Sarasvati by lightning of Lamp.

All the respected guests took their respective seats on dais.

Program started with Vidhyapith song. All the guest firstly the president of program Dr. Sanjay Tekade sir felicitated chief guest Shri. Ajinkya Bhatkar sir (Senior Project Officer WWF India and Honorable wildlife warden by offering Fruit basket as a token of Respect.