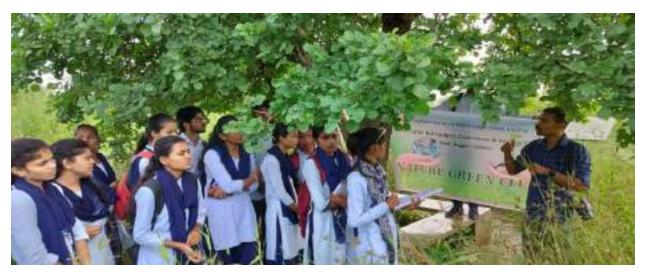

| BSC IN YEAR               | Sejal        |
| 4      | Ku. Rushika Bawane     | Buc and year              |              |
| 5      | Ku.Bhumika Meshram     | asc and year              | (B)meshrace) |
| 6      | Ku.Shivani Shende      | ASC 200 YEAR              | (S)Shinds    |
| 7      | Mr. Aniket Dhande      | Ex Student                | Ank of       |
|        |                        | re present for the Progra | m.           |
| 1      | Dr. Manisha Bhatkulkar | Blankt                    |              |
| 2      | Dr. Avinash Ingole     | - ATA                     |              |

No. of stirdents present - 07 Jeachen present - 02

Dr. Manisha Bhatkulkar Associate Professor and Head Dept. of Zoology Jawaharlal Nehru Arts, Comm. and Science College Waldi, Nagpur,

### PHOTOS-



























## नवभारत

# पक्षियों की प्रजातियों के बारे में जाना

■वाडी (सं). वन्यजीव सप्ताह के अंतर्गत नागपुर वनविभाग व जवाहरलाल नेहरू आर्ट्स, कॉमर्स एंड साइंस, साइंस कॉलेज वाडी के रनेचर ग्रीन क्लबर प्राणीशास्त्र व रसायनशास्त्र विभाग के संयुक्त प्रयास से

विद्यार्थीयो के लिए निसर्ग भ्रमण उपक्रम का आयोजन किया गया.इसके अंतर्गत विद्यार्थीयो ने प्राकृतिक अध्ययन हेतू अंबाझरी उद्यान व बालासाहेब ठाकरे गोरेवाडा आंतरराष्ट्रीय प्राणी संग्रहालय स्थित जीवशास्त्र भेंट दी. मार्गदर्शक दर्शन द्धाने ने विद्यार्थीयो को पक्षीयों की विभिन्न



प्रजाती, अधिवास, निरीक्षण विषय में मार्गदर्शन किया. यह उपक्रम श्रीलक्ष्मी ए. (वनसंरक्षक, नागपूर), डॉ.भारतसिंह हाडा, उपवनसंरक्षक, प्राचार्य डॉ. संजय टेकाडे व रसायनशास्त्र विभाग प्रमुख डॉ. नितीन कोंगरे के सहकार्य व मार्गदर्शन में आयोजित किया गया.

Nagpur-metr