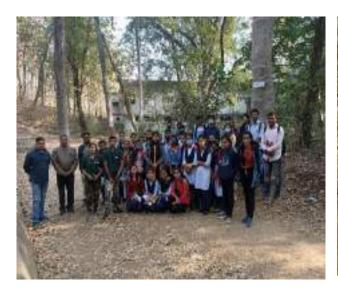

nt         |                                                                |
| 1  | Inter college | The department of Zoology and Nature club in collaboration     |
|    | Wild-life     | with Forest department of Nagpur division arranged nature walk |

## photography Competition

to have interaction with young minds to generate interest about nature and to know the importance of forest and wildlife. This nature walk was arranged on three different days and many students participated with enthusiasm. Students watched various species of birds and insects. This tour through nature inspired environmental conservation of natural resources.

100 students joined these nature walks.

Convener

Dr Manisha Bhatkulkar

Blanisha

**IQAC** Convener

Dr N.V. Gharad

off. Principal

Dr M.N. Bhajbhuje









## Jawaharlal Nehru Arts, Commerce and Science College, Wadi, Nagpur- 440023 (M.S.)



(Affiliated to RTM Nagpur University, Nagpur)











## Jawaharlal Nehru Arts, Commerce and Science College, Wadi, Nagpur- 440023 (M.S.)



(Affiliated to RTM Nagpur University, Nagpur)

Website: www.jncwadi.ac.in E-mail: jnc.wadi@rediffmail.com Phone: (07104) 220963

2019-20



## Jawaharlal Nehru Arts, Commerce and Science College, Wadi, Nagpur- 440023 (M.S.)



(Affiliated to RTM Nagpur University, Nagpur)

Website: www.jncwadi.ac.in E-mail: jnc.wadi@rediffmail.com Phone: (07104) 220963

### **Zoology/ Environment Club**

### 2019-2020

Workshop on "Creating Scientific Temperament-Busting Superstitions."

**Guest Speaker** –Dr. Rohini Karandikar from Homi Bhabha Centre for Science Educatio