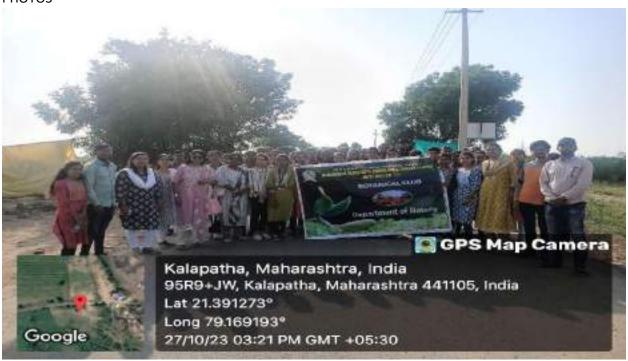

Aniket Dhande            | Ex-student | er.        |
| 45   | Chagan-Seo Rushika Bawas | Ex-student | Planare.   |
|      | Name of Teachers         |            |            |
| 46   | Dr. Manisha Bhatkulkar   | Zoology    | Blangling  |
| 47   | Dr. Mayuri Deshmukh      | Botany     | Wahmulch   |
| 48   | Dr. Premlata Kurhekar    | Library    | TELLIN     |
| 49   | Mrs. Ashvini Shende      | Zoology    | Alexander  |
| 50   | Mr. Vaibhav Menghare     | Betany     | THURSTON . |
|      | LAB ATTENDENT            |            | 0          |
| 51   | Mr. Ritesh Dahare        | Botany     | 6300       |

Form is (40) and (05) Jensting staff munters.

Dr. Manisha Bhatkulker

Associate Professor and Head Dept. of Zunic 2/ Jawaharial Nehru Arts. and Science Cologo land, august

### PHOTOS-



















### VSPM Academy of Higher Education Nagpur's

### Jawaharlal Nehru Arts, Commerce and Science College, Wadi, Nagpur- 440023 (M.S.)



(Affiliated to RTM Nagpur University, Nagpur)

Website: www.jncwadi.ac.in E-mail: jnc.wadi@rediffmail.com Phone: (07104) 220963

### Internal Quality Assurance Cell (IQAC): 2023-2024 Report of Event/ Biological Excursion Tour

| Name of the Department/committee                                                                                                                                                                                                                                                                                                          | Department of Zoology and Botany.