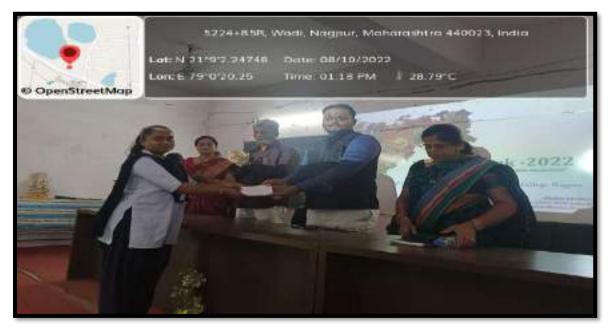

| S. | Name of   | Report |
|----|-----------|--------|
| No | the Event |        |
|    |           |        |
|    |           |        |

Inaugural function of Zoological Society.

The Zoological Association was formally inaugurated on 6 Oct 2023. The Guest speaker invited for that program Mr. Ajinkya Bhatkar Sir WWF Senior project officer & Wildlife warden. He speak about wildlife crime, Environment protection Act, and how we can protect the wildlife in their natural habitats as well as certain steps can be taken to avoid such wildlife crime.

The program was conducted on 6<sup>th</sup> October 2023 at room no. 107, program got started around 11Am with the arrival of guests.

Firstly the Guest arrived and Program started with worshipping Maa Sarasvati by lightning of Lamp.

All the respected guests took their respective seats on dais.

Program started with Vidhyapith song. All the guest firstly the president of program Dr. Sanjay Tekade sir felicitated chief guest Shri. Ajinkya Bhatkar sir (Senior Project Officer WWF India and Honorable wildlife warden by offering Fruit basket as a token of Respect.