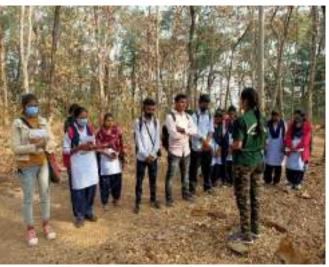

|                                                                |
| 1  | Inter college | The department of Zoology and Nature club in collaboration     |
|    | Wild-life     | with Forest department of Nagpur division arranged nature walk |

## photography Competition

to have interaction with young minds to generate interest about nature and to know the importance of forest and wildlife. This nature walk was arranged on three different days and many students participated with enthusiasm. Students watched various species of birds and insects. This tour through nature inspired environmental conservation of natural resources.

100 students joined these nature walks.

Convener

Dr Manisha Bhatkulkar

Blanisha

**IQAC** Convener

Dr N.V. Gharad

off. Principal

Dr M.N. Bhajbhuje









## Jawaharlal Nehru Arts, Commerce and Science College, Wadi, Nagpur- 440023 (M.S.)



(Affiliated to RTM Nagpur University, Nagpur)











## Jawaharlal Nehru Arts, Commerce and Science College, Wadi, Nagpur- 440023 (M.S.)



(Affiliated to RTM Nagpur University, Nagpur)

Website: www.jncwadi.ac.in E-mail: jnc.wadi@rediffmail.com Phone: (07104) 220963

2019-20



## Jawaharlal Nehru Arts, Commerce and Science College, Wadi, Nagpur- 440023 (M.S.)



(Affiliated to RTM Nagpur University, Nagpur)

Website: www.jncwadi.ac.in E-mail: jnc.wadi@rediffmail.com Phone: (07104) 220963

### **Zoology/ Environment Club**

### 2019-2020

Workshop on "Creating Scientific Temperament-Busting Superstitions."

**Guest Speaker** –Dr. Rohini Karandikar from Homi Bhabha Centre for Science Education