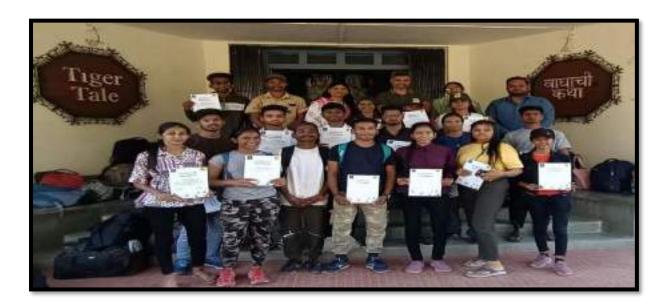

|

#### **Outcome**

- Participants located 129 species of Butterflies for 5 families from which 49 are new in Pench tiger Reserve (PTR).
- During the survey most of the species such as Blue Mormon, conjoined swift etc. were recorded.
- Many dragon flies and damsel were also recorded.
- TINSA (NGO) will compile Result on butterfly Diversity.
- Using the field Data TINSA will prepare a technical report, which will be used for conservation interventions by PTR and follow up done for Seasonal Surveys.

Convener

Dr. Manisha Bhatkulkar

Principal

Dr. Kalpana .S. Borkar

#### **Photos-**



#### VSPM Academy of Higher Education Nagpur's

## Jawaharlal Nehru Arts, Commerce and Science College, Wadi, Nagpur- 440023 (M.S.)



(Affiliated to RTM Nagpur University, Nagpur)







### Jawaharlal Nehru Arts, Commerce and Science College, Wadi, Nagpur- 440023 (M.S.)



(Affiliated to RTM Nagpur University, Nagpur)

Website: www.jncwadi.ac.in E-mail: jnc.wadi@rediffmail.com Phone: (07104) 220963

#### TheHitavada

Magpar City Line | 2023-03-14 | Page 3

#### Survey records 129 butterfly species in Pench

 First over survey in FTR discovers 40 new species

- Beautab Barranamantan

FFHFHF and total 129 agricological periodic and periodical forms of familiars, of volumes 400 periodical and previous forms of the Periodical Adjustations on Chef II, affect according to the Adjustation of Chef II, affect and the Adjustation of Chef III, affect according to the Adjustation of Chef III, affect and III, affect according to the Chef III, affect according to the Chef III, and