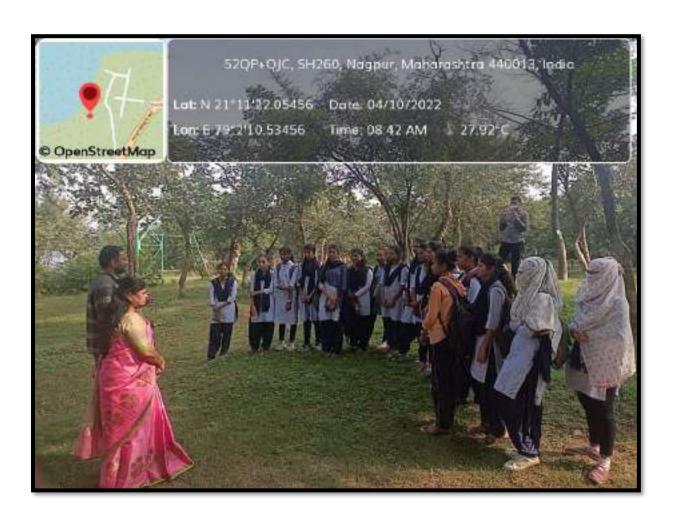

rom all the three faculties were participated in this event.                                                                              |
| 2        | Outcome                                                  | <ol> <li>Stimulating the student's innate curiosity by impelling her to ask "Why?" On coming across a bug, bird, plant, or other creature or object that your child is curious about, researching it together once back home.</li> <li>Students should explore more and more species of butterflies in the field.</li> </ol> |

3. Taking a walk or a hike to enjoy the scenery, the fresh air and the activity can help in calming and clearing the mind, managing stress and depression and improving one's overall health.

Convener

Dr Manisha Bhatkulkar

Chil

Offg. Principal Dr Kalpana S. Borkar



# VSPM Academy of Higher Education Nagpur's Jawaharlal Nehru Arts Commerce and



## Jawaharlal Nehru Arts, Commerce and Science College, Wadi, Nagpur- 440023 (M.S.)



(Affiliated to RTM Nagpur University, Nagpur)





# J

#### VSPM Academy of Higher Education Nagpur's

## Jawaharlal Nehru Arts, Commerce and Science College, Wadi, Nagpur- 440023 (M.S.)



(Affiliated to RTM Nagpur University, Nagpur)







## Jawaharlal Nehru Arts, Commerce and Science College, Wadi, Nagpur- 440023 (M.S.)



(Affiliated to RTM Nagpur University, Nagpur)

Website: www.jncwadi.ac.in E-mail: jnc.wadi@rediffmail.com Phone: (07104) 220963

#### Signature of the students.



## Jawaharlal Nehru Arts, Commerce and Science College, Wadi, Nagpur- 440023 (M.S.)



(Affiliated to RTM Nagpur University, Nagpur)