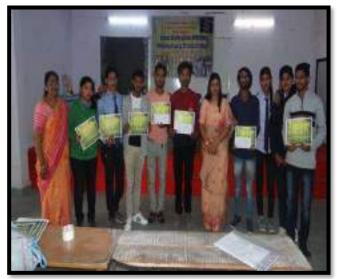

| S. | Name of   | Report |
|----|-----------|--------|
| No | the Event |        |
|    |           |        |
|    |           |        |

Inaugural function of Zoological Society.

The Zoological Association was formally inaugurated on 6 Oct 2023. The Guest speaker invited for that program Mr. Ajinkya Bhatkar Sir WWF Senior project officer & Wildlife warden. He speak about wildlife crime, Environment protection Act, and how we can protect the wildlife in their natural habitats as well as certain steps can be taken to avoid such wildlife crime.

|   |                    | He also created awareness among students about the impact of these things and how trading of animals can be done for money and how we can avoid these things.  Various laws can be introduced by them, so that we can able to understand the severity of what is happening in our world.  After their valuable guidance president of program Dr. Sanjay Tekade sir gave presidential speech.Dr. Manisha Bhatkulkar mam announce the results of poster competition.  In poster competition following students were winners.  1) Miss. Tinu RahangdaleBSc. First year  2) Miss. Akansha Ramteke BSc. Second year  3) Miss. Shraddha Chawhan BSc. Second year  After that Mr.Vashisht Bhowte President of Zoological Society proposed the vote of Thanks, and with that program has been ended. |
|---|--------------------|----------------------------------------------------------------------------------------------------------------------------------------------------------------------------------------------------------------------------------------------------------------------------------------------------------------------------------------------------------------------------------------------------------------------------------------------------------------------------------------------------------------------------------------------------------------------------------------------------------------------------------------------------------------------------------------------------------------------------------------------------------------------------------------------|
| 2 | Outcome/<br>Result | <ol> <li>Increased self-awareness among students.</li> <li>They can push their boundaries and explore new environments and gain new experiences.</li> <li>They can educate the general public about the biodiversity that makes up the world.</li> <li>They can take initiatives and aware people by organizing camps and also they tell people about laws that how to protect nature and it will be beneficial for them.</li> </ol>                                                                                                                                                                                                                                                                                                                                                         |