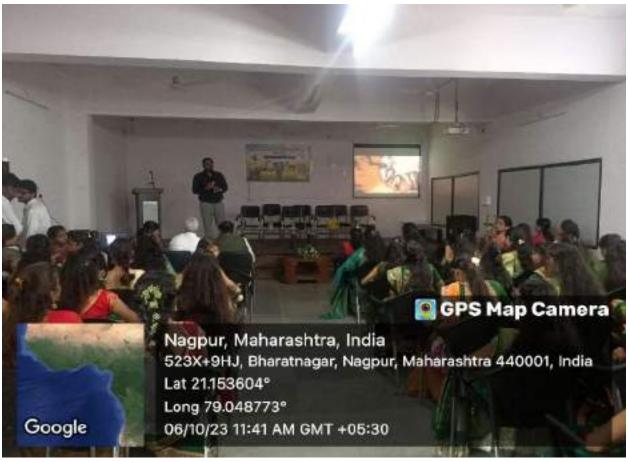

After that Dr. Manisha Bhatkulkar mam Convey the Introductory Remark about Zoological Association program, Zoological society formation and wildlife week celebration, poster competition and various events which are going to held by zoological society.

She also introduces chief guest of program Shri Ajinkya Bhatkar sir for inauguration of zoological society and address students with their valuable guidance.

Shri Ajinkya Bhatkar sir gave so much useful information to our students about wildlife, wildlife crime they told us that how they rescue so many animals as well as birds.