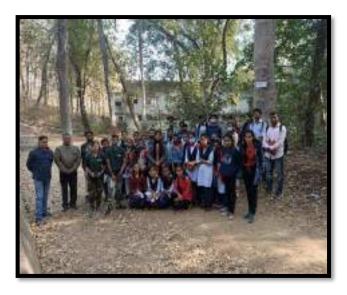

collaboration     |
|    | Wild-life     | with Forest department of Nagpur division arranged nature walk |

## photography Competition

to have interaction with young minds to generate interest about nature and to know the importance of forest and wildlife. This nature walk was arranged on three different days and many students participated with enthusiasm. Students watched various species of birds and insects. This tour through nature inspired environmental conservation of natural resources.

100 students joined these nature walks.

Convener

Dr Manisha Bhatkulkar

Blanisha

**IQAC** Convener

Dr N.V. Gharad

off. Principal

Dr M.N. Bhajbhuje









## Jawaharlal Nehru Arts, Commerce and Science College, Wadi, Nagpur- 440023 (M.S.)



(Affiliated to RTM Nagpur University, Nagpur)











## Jawaharlal Nehru Arts, Commerce and Science College, Wadi, Nagpur- 440023 (M.S.)



(Affiliated to RTM Nagpur University, Nagpur)

Website: www.jncwadi.ac.in E-mail: jnc.wadi@rediffmail.com Phone: (07104) 220963

2019-20



## Jawaharlal Nehru Arts, Commerce and Science College, Wadi, Nagpur- 440023 (M.S.)



(Affiliated to RTM Nagpur University, Nagpur)

Website: www.jncwadi.ac.in E-mail: jnc.wadi@rediffmail.com Phone: (07104) 220963

### **Zoology/ Environment Club**

### 2019-2020

Workshop on "Creating Scientific Temperament-Busting Superstitions."

**Guest Speaker** –Dr. Rohini Karandikar from Homi Bhabha Centre for Science Education in Collaboration with IWSA Indian Woman Scientist Association.

### Aim/Objective-

- To allow the students to take part in the interaction abou