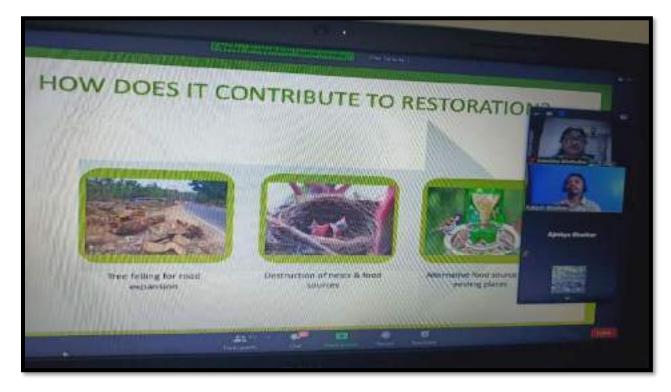

| S. | Name of   | Report |
|----|-----------|--------|
| No | the Event |        |
|    |           |        |
|    |           |        |

Inaugural function of Zoological Society.

The Zoological Association was formally inaugurated on 6 Oct 2023. The Guest speaker invited for that program Mr. Ajinkya Bhatkar Sir WWF Senior project officer & Wildlife warden. He speak about wildlife crime, Environment protection Act, and how we can protect the wildlife in their natural habitats as well as certain steps can be taken to avoid such wildlife crime.

She also introduces chief guest of program Shri Ajinkya Bhatkar sir for inauguration of zoological society and address students with their valuable guidance.

Shri Ajinkya Bhatkar sir gave so much useful information to our students about wildlife, wildlife crime they told us that how they rescue so many animals as well as birds.

|   |                    | He also created awareness among students about the impact of these things and how trading of animals can be done for money and how we can avoid these things.  Various laws can be introduced by them, so that we can able to understand the severity of what is happening in our world.  After their valuable guidance president of program Dr. Sanjay Tekade sir gave presidential speech.Dr. Manisha Bhatkulkar mam announce the results of poster competition.  In poster competition following students were winners.  1) Miss. Tinu RahangdaleBSc. First year  2) Miss. Akansha Ramteke BSc. Second year  3) Miss. Shraddha Chawhan BSc. Second year  After that Mr.Vashisht Bhowte President of Zoological Society proposed the vote of Thanks, and with that program has been ended. |
|---|--------------------|----------------------------------------------------------------------------------------------------------------------------------------------------------------------------------------------------------------------------------------------------------------------------------------------------------------------------------------------------------------------------------------------------------------------------------------------------------------------------------------------------------------------------------------------------------------------------------------------------------------------------------------------------------------------------------------------------------------------------------------------------------------------------------------------|
| 2 | Outcome/<br>Result | <ol> <li>Increased self-awareness among students.</li> <li>They can push their boundaries and explore new environments and gain new experiences.</li> <li>They can educate the general public about the biodiversity that makes up the world.</li> <li>They can take initiatives and aware people by organizing camps and also they tell people about laws that how to protect nature and it will be beneficial for them.</li> </ol>                                                                                                                                                                                                                                                                                                                                                         |