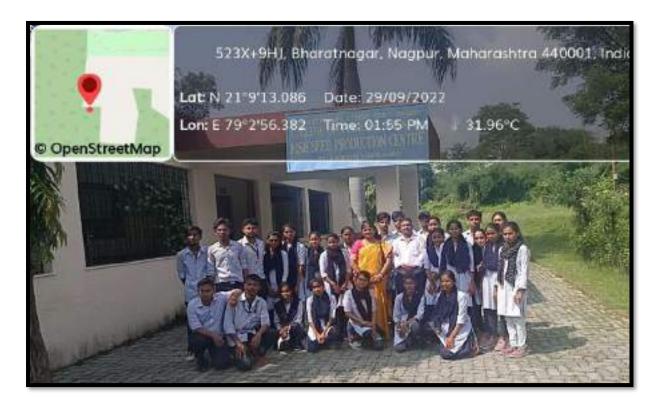

| S. | Name of   | Report |
|----|-----------|--------|
| No | the Event |        |
|    |           |        |
|    |           |        |

Inaugural function of Zoological Society.

The Zoological Association was formally inaugurated on 6 Oct 2023. The Guest speaker invited for that program Mr. Ajinkya Bhatkar Sir WWF Senior project officer & Wildlife warden. He speak about wildlife crime, Environment protection Act, and how we can protect the wildlife in their natural habitats as well as certain steps can be taken to avoid such wildlife crime.

The program was conducted on 6<sup>th</sup> October 2023 at room no. 107, program got started around 11Am with the arrival of guests.

Firstly the Guest arrived and Program started with worshipping Maa Sarasvati by lightning of Lamp.