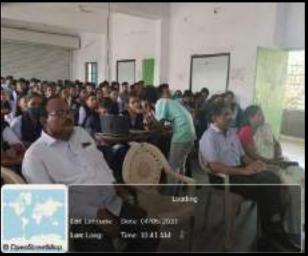

6) To develop leadership qualities through interdisciplinary group activities.

| Sponsored Agency /Institute  | Jawaharlal Nehru arts, commerce and science |  |
|------------------------------|---------------------------------------------|--|
|                              | college.                                    |  |
| Total No. of the Participant | 58                                          |  |
| Total No. of the Teacher     | 07                                          |  |
| Participant                  |                                             |  |
| <b>Expert Faculty</b>        | Mr. Ajinkya Bhatkar (WWF,India)             |  |

The program was conducted on 6<sup>th</sup> October 2023 at room no. 107, program got started around 11Am with the arrival of guests.

Firstly the Guest arrived and Program started with worshipping Maa Sarasvati by lightning of Lamp.