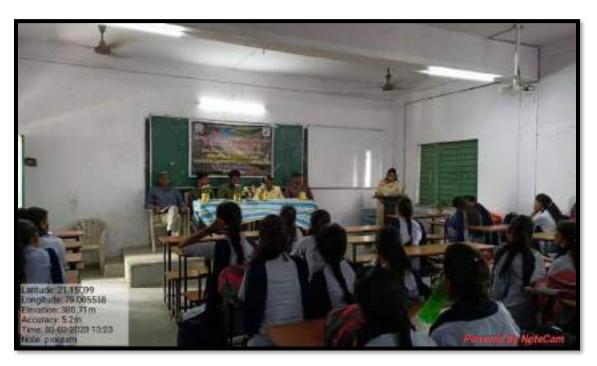

| S. | Name of   | Report |
|----|-----------|--------|
| No | the Event |        |
|    |           |        |
|    |           |        |

Inaugural function of Zoological Society.

The Zoological Association was formally inaugurated on 6 Oct 2023. The Guest speaker invited for that program Mr. Ajinkya Bhatkar Sir WWF Senior project officer & Wildlife warden. He speak about wildlife crime, Environment protection Act, and how we can protect the wildlife in their natural habitats as well as certain steps can be taken to avoid such wildlife crime.

The program was conducted on 6<sup>th</sup> October 2023 at room no. 107, program got started around 11Am with the arrival of guests.

Firstly the Guest arrived and Program started with worshipping Maa Sarasvati by lightning of Lamp.

All the respected guests took their respective seats on dais.

Program started with Vidhyapith song. All the guest firstly the president of program Dr. Sanjay Tekade sir felicitated chief guest Shri. Ajinkya Bhatkar sir (Senior Project Officer WWF India and Honorable wildlife warden by offering Fruit basket as a token of Respect.