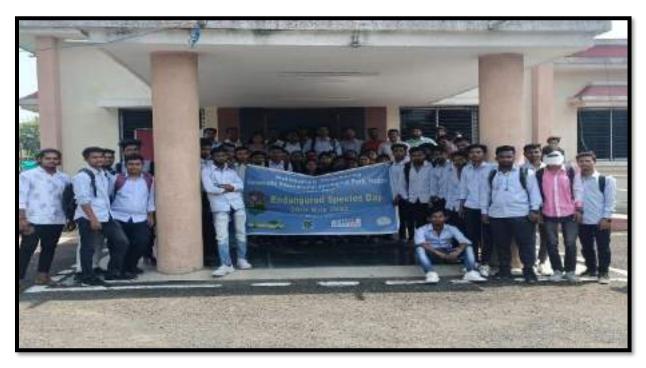

ich is the primary reason for the disruption in ecosystem balance.

#### **RESULT/OUTCOME-**

• The students were made aware to bring into limelight and save endangered species.

• They can very well acquire the knowledge of endangered species.

Convener Nature Club

Blavisha

Convener IQAC

Off. Principal

Dr Manisha Bhatkulkar

Dr N. V. Gharad

Dr K. S. Borkar

#### PHTOS-



### Jawaharlal Nehru Arts, Commerce and Science College, Wadi, Nagpur- 440023 (M.S.)



(Affiliated to RTM Nagpur University, Nagpur)







### Jawaharlal Nehru Arts, Commerce and Science College, Wadi, Nagpur- 440023 (M.S.)



(Affiliated to RTM Nagpur University, Nagpur)







### Jawaharlal Nehru Arts, Commerce and Science College, Wadi, Nagpur- 440023 (M.S.)



(Affiliated to RTM Nagpur University, Nagpur)







### Jawaharlal Nehru Arts, Commerce and Science College, Wadi, Nagpur- 440023 (M.S.)



(Affiliated to RTM Nagpur University, Nagpur)





### Jawaharlal Nehru Arts, Commerce and Science College, Wadi, Nagpur- 440023 (M.S.)



(Affiliated to RTM Nagpur University, Nagpur)

| 17      | ENDANGERED SPECIES DAY YAND THE