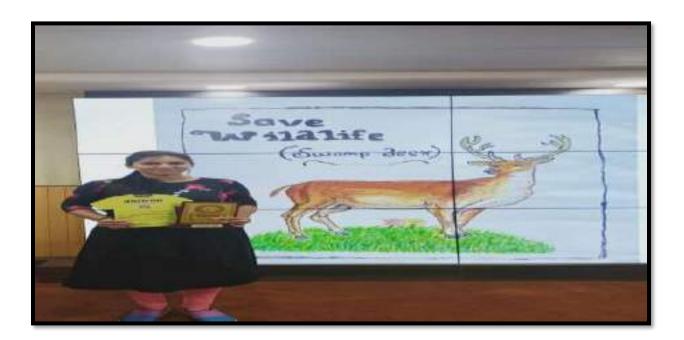

|   |                    | He also created awareness among students about the impact of these things and how trading of animals can be done for money and how we can avoid these things.  Various laws can be introduced by them, so that we can able to understand the severity of what is happening in our world.  After their valuable guidance president of program Dr. Sanjay Tekade sir gave presidential speech.Dr. Manisha Bhatkulkar mam announce the results of poster competition.  In poster competition following students were winners.  1) Miss. Tinu RahangdaleBSc. First year  2) Miss. Akansha Ramteke BSc. Second year  3) Miss. Shraddha Chawhan BSc. Second year  After that Mr.Vashisht Bhowte President of Zoological Society proposed the vote of Thanks, and with that program has been ended. |
|---|--------------------|----------------------------------------------------------------------------------------------------------------------------------------------------------------------------------------------------------------------------------------------------------------------------------------------------------------------------------------------------------------------------------------------------------------------------------------------------------------------------------------------------------------------------------------------------------------------------------------------------------------------------------------------------------------------------------------------------------------------------------------------------------------------------------------------|
| 2 | Outcome/<br>Result | <ol> <li>Increased self-awareness among students.</li> <li>They can push their boundaries and explore new environments and gain new experiences.</li> <li>They can educate the general public about the biodiversity that makes up the world.</li> <li>They can take initiatives and aware people by organizing camps and also they tell people about laws that how to protect nature and it will be beneficial for them.</li> </ol>                                                                                                                                                                                                                                                                                                                                                         |