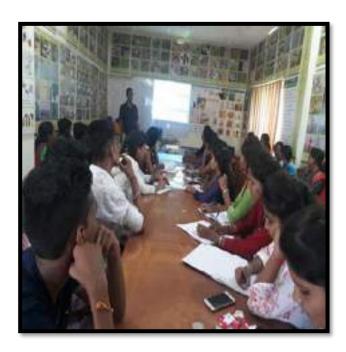

| S. | Name of   | Report |
|----|-----------|--------|
| No | the Event |        |
|    |           |        |
|    |           |        |

Inaugural function of Zoological Society.

The Zoological Association was formally inaugurated on 6 Oct 2023. The Guest speaker invited for that program Mr. Ajinkya Bhatkar Sir WWF Senior project officer & Wildlife warden. He speak about wildlife crime, Environment protection Act, and how we can protect the wildlife in their natural habitats as well as certain steps can be taken to avoid such wildlife crime.

The program was conducted on 6<sup>th</sup> October 2023 at room no. 107, program got started around 11Am with the arrival of guests.

Firstly the Guest arrived and Program started with worshipping Maa Sarasvati by lightning of Lamp.