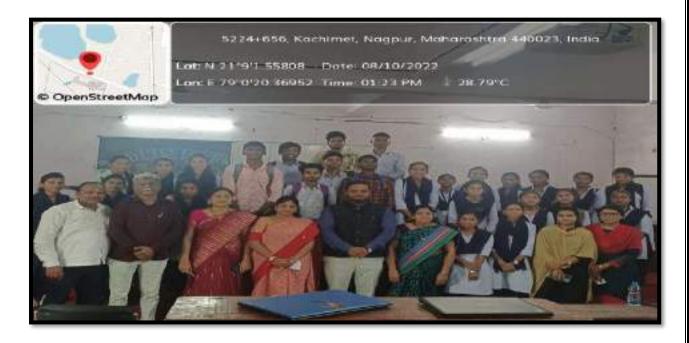

|   |                    | He also created awareness among students about the impact of these things and how trading of animals can be done for money and how we can avoid these things.  Various laws can be introduced by them, so that we can able to understand the severity of what is happening in our world.  After their valuable guidance president of program Dr. Sanjay Tekade sir gave presidential speech.Dr. Manisha Bhatkulkar mam announce the results of poster competition.  In poster competition following students were winners.  1) Miss. Tinu RahangdaleBSc. First year  2) Miss. Akansha Ramteke BSc. Second year  3) Miss. Shraddha Chawhan BSc. Second year  After that Mr.Vashisht Bhowte President of Zoological Society proposed the vote of Thanks, and with that program has been ended. |
|---|--------------------|----------------------------------------------------------------------------------------------------------------------------------------------------------------------------------------------------------------------------------------------------------------------------------------------------------------------------------------------------------------------------------------------------------------------------------------------------------------------------------------------------------------------------------------------------------------------------------------------------------------------------------------------------------------------------------------------------------------------------------------------------------------------------------------------|
| 2 | Outcome/<br>Result | <ol> <li>Increased self-awareness among students.</li> <li>They can push their boundaries and explore new environments and gain new experiences.</li> <li>They can educate the general public about the biodiversity that makes up the world.</li> <li>They can take initiatives and aware people by organizing camps and also they tell people about laws that how to protect nature and it will be beneficial for them.</li> </ol>                                                                                                                                                                                                                                                                                                                                                         |

Convener

Dr. Manisha Bhatkulkar

Principal

Stacode

Dr. Sanjay.S. Tekade