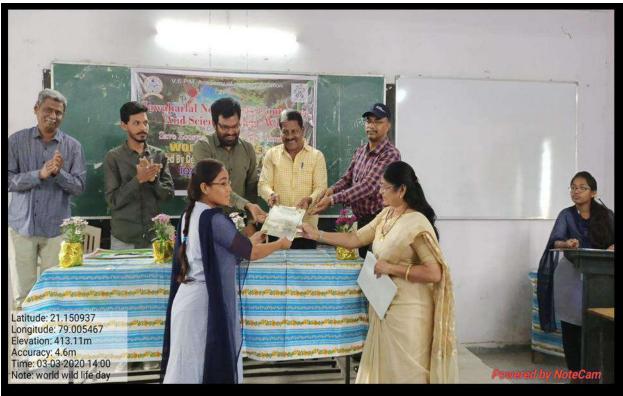

She also introduces chief guest of program Shri Ajinkya Bhatkar sir for inauguration of zoological society and address students with their valuable guidance.

Shri Ajinkya Bhatkar sir gave so much useful information to our students about wildlife, wildlife crime they told us that how they rescue so many animals as well as birds.

|   |                    | He also created awareness among students about the impact of these things and how trading of animals can be done for money and how we can avoid these things.  Various laws can be introduced by them, so that we can able to understand the severity of what is happening in our world.  After their valuable guidance president of program Dr. Sanjay Tekade sir gave presidential speech.Dr. Manisha Bhatkulkar mam announce the results of poster competition.  In poster competition following students were winners.  1) Miss. Tinu RahangdaleBSc. First year  2) Miss. Akansha Ramteke BSc. Second year  3) Miss. Shraddha Chawhan BSc. Second year  After that Mr.Vashisht Bhowte President of Zoological Society proposed the vote of Thanks, and with that program has been ended. |
|---|--------------------|----------------------------------------------------------------------------------------------------------------------------------------------------------------------------------------------------------------------------------------------------------------------------------------------------------------------------------------------------------------------------------------------------------------------------------------------------------------------------------------------------------------------------------------------------------------------------------------------------------------------------------------------------------------------------------------------------------------------------------------------------------------------------------------------|
| 2 | Outcome/<br>Result | <ol> <li>Increased self-awareness among students.</li> <li>They can push their boundaries and explore new environments and gain new experiences.</li> <li>They can educate the general public about the biodiversity that makes up the world.</li> <li>They can take initiatives and aware people by organizing camps and also they tell people about laws that how to protect nature and it will be beneficial for them.</li> </ol>                                                                                                                                                                                                                                                                                                                                                         |