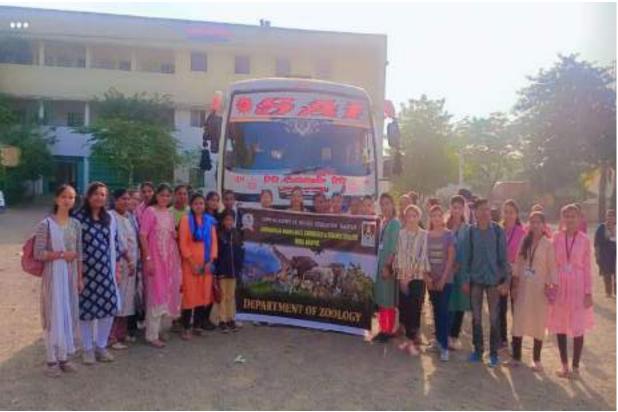

ande            | Ex-student | er.        |
| 45   | Chagan-Seo Rushika Bawas | Ex-student | Planare.   |
|      | Name of Teachers         |            |            |
| 46   | Dr. Manisha Bhatkulkar   | Zoology    | Blangling  |
| 47   | Dr. Mayuri Deshmukh      | Botany     | Wahmulch   |
| 48   | Dr. Premlata Kurhekar    | Library    | TELLIN     |
| 49   | Mrs. Ashvini Shende      | Zoology    | Alexander  |
| 50   | Mr. Vaibhav Menghare     | Betany     | THURSTON . |
|      | LAB ATTENDENT            |            | 0          |
| 51   | Mr. Ritesh Dahare        | Botany     | 6300       |

Form is (40) and (05) Jensting staff munters.

Dr. Manisha Bhatkulker

Associate Professor and Head Dept. of Zunic 2/ Jawaharial Nehru Arts. and Science Cologo land, august

### PHOTOS-



















### VSPM Academy of Higher Education Nagpur's

### Jawaharlal Nehru Arts, Commerce and Science College, Wadi, Nagpur- 440023 (M.S.)



(Affiliated to RTM Nagpur University, Nagpur)

Website: www.jncwadi.ac.in E-mail: jnc.wadi@rediffmail.com Phone: (07104) 220963

### Internal Quality Assurance Cell (IQAC): 2023-2024 Report of Event/ Biological Excursion Tour

| Name of the Department/committee                                                                                                                                                                                                                                                                                                          | Department of Zoology and Botany.