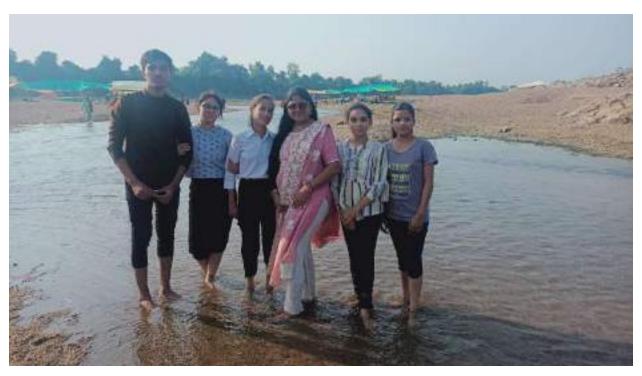

Dhande            | Ex-student | er.        |
| 45   | Chagan-Seo Rushika Bawas | Ex-student | Planare.   |
|      | Name of Teachers         |            |            |
| 46   | Dr. Manisha Bhatkulkar   | Zoology    | Blangling  |
| 47   | Dr. Mayuri Deshmukh      | Botany     | Wahmulch   |
| 48   | Dr. Premlata Kurhekar    | Library    | TELLIN     |
| 49   | Mrs. Ashvini Shende      | Zoology    | Alexander  |
| 50   | Mr. Vaibhav Menghare     | Betany     | THURSTON . |
|      | LAB ATTENDENT            |            | 0          |
| 51   | Mr. Ritesh Dahare        | Botany     | 6300       |

Form is (40) and (05) Jensting staff munters.

Dr. Manisha Bhatkulker

Associate Professor and Head Dept. of Zunic 2/ Jawaharial Nehru Arts. and Science Cologo land, august

### PHOTOS-



















### VSPM Academy of Higher Education Nagpur's

### Jawaharlal Nehru Arts, Commerce and Science College, Wadi, Nagpur- 440023 (M.S.)



(Affiliated to RTM Nagpur University, Nagpur)

Website: www.jncwadi.ac.in E-mail: jnc.wadi@rediffmail.com Phone: (07104) 220963

### Internal Quality Assurance Cell (IQAC): 2023-2024 Report of Event/ Biological Excursion Tour

| Name of the Department/committee                                                                                                                                                                                                                                                                                                          | Department of Zoology and Botany.