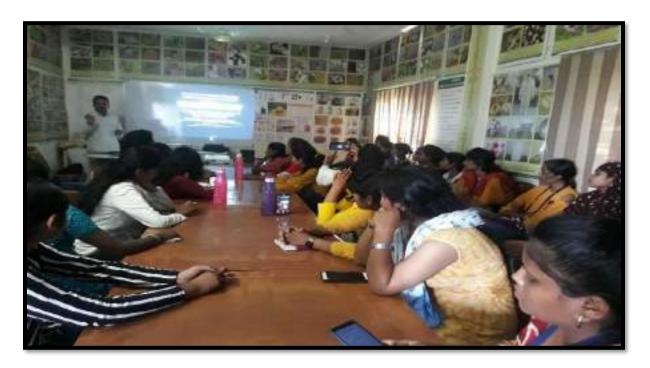

#### Internal Quality Assurance Cell (IQAC): 2023-2024 Report of Event/ Inaugural function of Zoological Society

| Name of the Department/<br>committee | Department of Zoology / Nature Green Club |
|--------------------------------------|-------------------------------------------|
| Name of the<br>Coordinator/Convener  | Dr. Manisha Bhatkulkar                    |
| Title of the Event/ Programme        | Inaugural function of Zoological Society  |
| Date of the Programme                | 06 October 2023                           |

| S. | Name of   | Report |
|----|-----------|--------|
| No | the Event |        |
|    |           |        |
|    |           |        |

Inaugural function of Zoological Society.

The Zoological Association was formally inaugurated on 6 Oct 2023. The Guest speaker invited for that program Mr. Ajinkya Bhatkar Sir WWF Senior project officer & Wildlife warden. He speak about wildlife crime, Environment protection Act, and how we can protect the wildlife in their natural habitats as well as certain steps can be taken to avoid such wildlife crime.