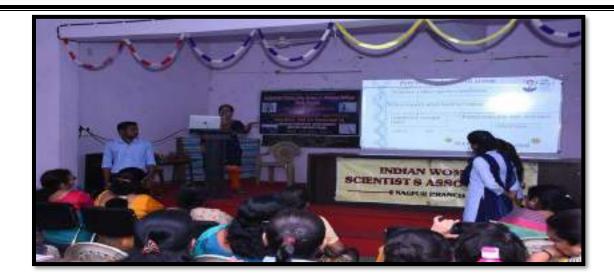

| S. | Name of   | Report |
|----|-----------|--------|
| No | the Event |        |
|    |           |        |
|    |           |        |

Inaugural function of Zoological Society.

The Zoological Association was formally inaugurated on 6 Oct 2023. The Guest speaker invited for that program Mr. Ajinkya Bhatkar Sir WWF Senior project officer & Wildlife warden. He speak about wildlife crime, Environment protection Act, and how we can protect the wildlife in their natural habitats as well as certain steps can be taken to avoid such wildlife crime.

After that Dr. Manisha Bhatkulkar mam Convey the Introductory Remark about Zoological Association program, Zoological society formation and wildlife week celebration, poster competition and various events which are going to held by zoological society.

She also introduces chief guest of program Shri Ajinkya Bhatkar sir for inauguration of zoological society and address students with their valuable guidance.

Shri Ajinkya Bhatkar sir gave so much useful information to our students about wildlife, wildlife crime they told us that how they rescue so many animals as well as birds.