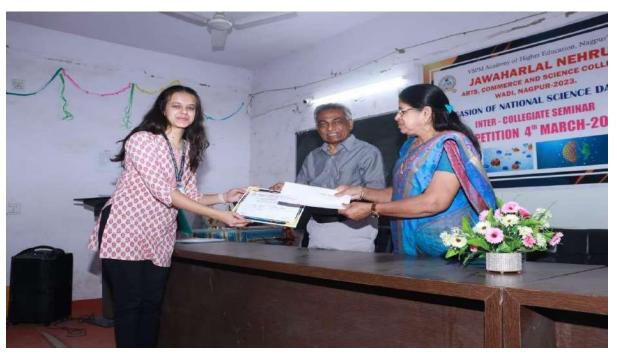

| S.<br>No | Name of the Event                                                              | Report                                                                                                                                                                                                                                                                                                                                                                                                                                                                                                                                                                                                                                                                                                                                                                                                                                                                                                                                                                                                                                                                                                                                                                                                                                                                                                                                                                    |
|----------|--------------------------------------------------------------------------------|---------------------------------------------------------------------------------------------------------------------------------------------------------------------------------------------------------------------------------------------------------------------------------------------------------------------------------------------------------------------------------------------------------------------------------------------------------------------------------------------------------------------------------------------------------------------------------------------------------------------------------------------------------------------------------------------------------------------------------------------------------------------------------------------------------------------------------------------------------------------------------------------------------------------------------------------------------------------------------------------------------------------------------------------------------------------------------------------------------------------------------------------------------------------------------------------------------------------------------------------------------------------------------------------------------------------------------------------------------------------------|
|          | Inter- collegiate Seminar Competition on the occasion of National Science Day. | On the occasion of National Science Day, Seminar Competition was Organised in our college every year, but this year we organised Seminar Competition for Science Faculty Students on 28 Feb 2022 .this seminar competition was organized by Department of Physics as well as we organized Intercollegiate Seminar competition on 4th March 2022. All together there were 60 students participants from various colleges, and 104 student's beneficiaries were present for this event. This Intercollegiate seminar competition was held in our institution and the judges were present for various subjects for Chemistry-Dr. Mangesh Thakre, Zoology- Dr. Zeenat Kashmiri Botany-Dr. N. Khubalkar, Physics-Dr. V.R. Raghorte, Maths- Dr. R. Wanjari, and Comp. Sci- Mr. Nilesh Lanjewar. winners of the competition was First prize of cash 5000/- Rs, Mr. Akshat Hatwar from Dr. Babasaheb Ambedkar College, Nagpur and his topic was Photochemistry from Chemistry Second prize of cash 3000/Rs - Mr.Dilip Raghvan from J.B. Science College, Wardha his topic was Epigenetic Cancer from the subject Zoology and the Third prize of cash 2000/- Rs, Ms. Dpti Ramteke from Dr. Babasaheb Ambedkar College, Nagpur her topic was Animal Behaviour pattern from zoology. All the participants have to registered themselves and registration fee was 100/- per students. |
| 2        | Outcome                                                                        | <ul> <li>Students get benefited through the Seminar.</li> <li>Student's interaction with the other college students.</li> <li>Students gets self-confident.</li> <li>Informative knowledge shared within the students.</li> </ul>                                                                                                                                                                                                                                                                                                                                                                                                                                                                                                                                                                                                                                                                                                                                                                                                                                                                                                                                                                                                                                                                                                                                         |