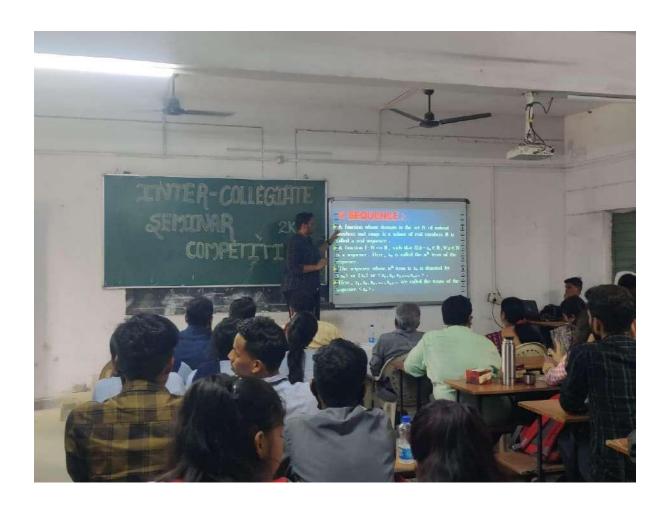

| S.<br>No | Name of the Event                                                              | Report                                                                                                                                                                                                                                                                                                                                                                                                                                                                                                                                                                                                                                                                                                                                                                                                                                                                                                                                                                                                                                                                                                                                                                                                                                                                                                                                                                    |
|----------|--------------------------------------------------------------------------------|---------------------------------------------------------------------------------------------------------------------------------------------------------------------------------------------------------------------------------------------------------------------------------------------------------------------------------------------------------------------------------------------------------------------------------------------------------------------------------------------------------------------------------------------------------------------------------------------------------------------------------------------------------------------------------------------------------------------------------------------------------------------------------------------------------------------------------------------------------------------------------------------------------------------------------------------------------------------------------------------------------------------------------------------------------------------------------------------------------------------------------------------------------------------------------------------------------------------------------------------------------------------------------------------------------------------------------------------------------------------------|
|          | Inter- collegiate Seminar Competition on the occasion of National Science Day. | On the occasion of National Science Day, Seminar Competition was Organised in our college every year, but this year we organised Seminar Competition for Science Faculty Students on 28 Feb 2022 .this seminar competition was organized by Department of Physics as well as we organized Intercollegiate Seminar competition on 4th March 2022. All together there were 60 students participants from various colleges, and 104 student's beneficiaries were present for this event. This Intercollegiate seminar competition was held in our institution and the judges were present for various subjects for Chemistry-Dr. Mangesh Thakre, Zoology- Dr. Zeenat Kashmiri Botany-Dr. N. Khubalkar, Physics-Dr. V.R. Raghorte, Maths- Dr. R. Wanjari, and Comp. Sci- Mr. Nilesh Lanjewar. winners of the competition was First prize of cash 5000/- Rs, Mr. Akshat Hatwar from Dr. Babasaheb Ambedkar College, Nagpur and his topic was Photochemistry from Chemistry Second prize of cash 3000/Rs - Mr.Dilip Raghvan from J.B. Science College, Wardha his topic was Epigenetic Cancer from the subject Zoology and the Third prize of cash 2000/- Rs, Ms. Dpti Ramteke from Dr. Babasaheb Ambedkar College, Nagpur her topic was Animal Behaviour pattern from zoology. All the participants have to registered themselves and registration fee was 100/- per students. |
| 2        | Outcome                                                                        | <ul> <li>Students get benefited through the Seminar.</li> <li>Student's interaction with the other college students.</li> <li>Students gets self-confident.</li> <li>Informative knowledge shared within the students.</li> </ul>                                                                                                                                                                                                                                                                                                                                                                                                                                                                                                                                                                                                                                                                                                                                                                                                                                                                                                                                                                                                                                                                                                                                         |