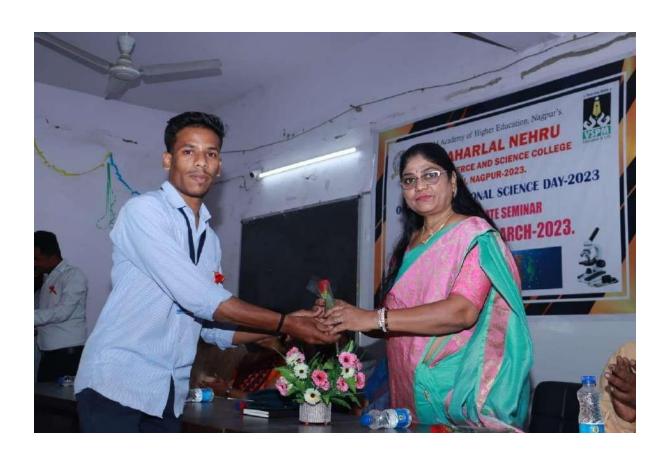

| S.<br>No | Name of the Event                                                              | Report                                                                                                                                                                                                                                                                                                                                                                                                                                                                                                                                                                                                                                                                                                                                                                                                                                                                                                                                                                                                                                                                                                                                                                                                                                                                                                                                                                    |
|----------|--------------------------------------------------------------------------------|---------------------------------------------------------------------------------------------------------------------------------------------------------------------------------------------------------------------------------------------------------------------------------------------------------------------------------------------------------------------------------------------------------------------------------------------------------------------------------------------------------------------------------------------------------------------------------------------------------------------------------------------------------------------------------------------------------------------------------------------------------------------------------------------------------------------------------------------------------------------------------------------------------------------------------------------------------------------------------------------------------------------------------------------------------------------------------------------------------------------------------------------------------------------------------------------------------------------------------------------------------------------------------------------------------------------------------------------------------------------------|
|          | Inter- collegiate Seminar Competition on the occasion of National Science Day. | On the occasion of National Science Day, Seminar Competition was Organised in our college every year, but this year we organised Seminar Competition for Science Faculty Students on 28 Feb 2022 .this seminar competition was organized by Department of Physics as well as we organized Intercollegiate Seminar competition on 4th March 2022. All together there were 60 students participants from various colleges, and 104 student's beneficiaries were present for this event. This Intercollegiate seminar competition was held in our institution and the judges were present for various subjects for Chemistry-Dr. Mangesh Thakre, Zoology- Dr. Zeenat Kashmiri Botany-Dr. N. Khubalkar, Physics-Dr. V.R. Raghorte, Maths- Dr. R. Wanjari, and Comp. Sci- Mr. Nilesh Lanjewar. winners of the competition was First prize of cash 5000/- Rs, Mr. Akshat Hatwar from Dr. Babasaheb Ambedkar College, Nagpur and his topic was Photochemistry from Chemistry Second prize of cash 3000/Rs - Mr.Dilip Raghvan from J.B. Science College, Wardha his topic was Epigenetic Cancer from the subject Zoology and the Third prize of cash 2000/- Rs, Ms. Dpti Ramteke from Dr. Babasaheb Ambedkar College, Nagpur her topic was Animal Behaviour pattern from zoology. All the participants have to registered themselves and registration fee was 100/- per students. |
| 2        | Outcome                                                                        | <ul> <li>Students get benefited through the Seminar.</li> <li>Student's interaction with the other college students.</li> <li>Students gets self-confident.</li> <li>Informative knowledge shared within the students.</li> </ul>                                                                                                                                                                                                                                                                                                                                                                                                                                                                                                                                                                                                                                                                                                                                                                                                                                                                                                                                                                                                                                                                                                                                         |